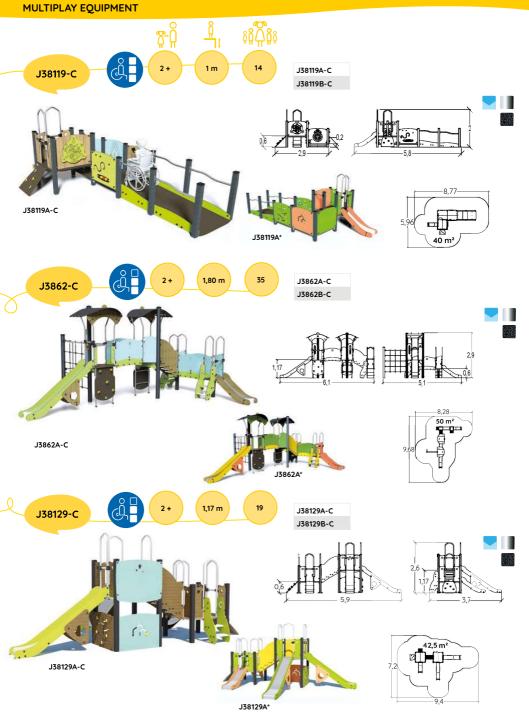

Request them from the website

OR from your sales representative

Consult our website for all our play themes

Multiplay equipment is designed to make children move without them even realising!

For young children: the variety of play elements and how they're incorporated into the structures are designed to challenge their motor skills. At the same time, they encourage their curiosity and sense of discovery. For older children: there's an opportunity to put themselves to the test - to slide, climb, turn and cross - to go a little faster and take a few risks.

Multiplay equipment is all about getting children to be active. But it also has an important role in nurturing fun, joyful interactions between children by creating a place for a group of children to play together.

### MULTIPLAY EQUIPMENT

Diabolo is an essential component for any play area. With platforms ranging in height from 60cm to 177cm, and with many diverse play elements, the Diabolo range is suitable for children from 6 months to 12 years old.