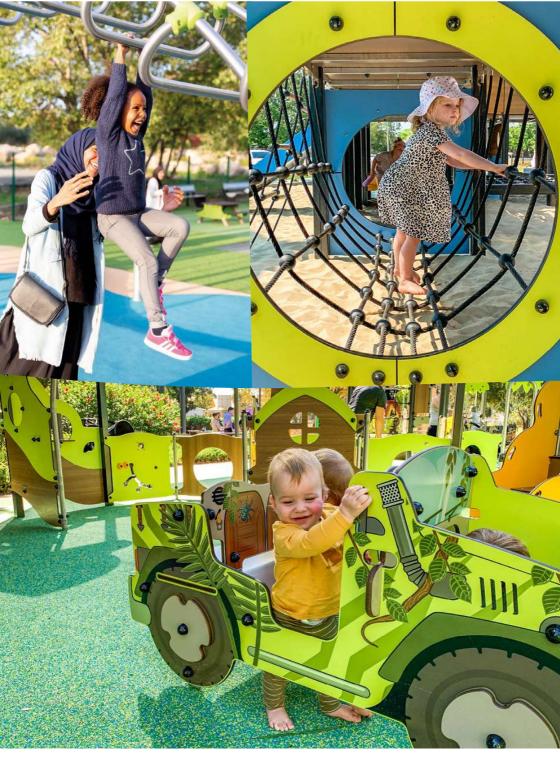

#### ADVENTURE THEMED EQUIPMENT

Our Adventure-themed equipment transports children into the leafy undergrowth of the jungle. Whether climbing aboard a jeep or carefully crossing the suspension bridge, young explorers can go in search of a secret temple and come face-to-face with wild animals along the way.

Each structure is equipped with a range of play elements that challenge and stimulate the senses.

The use of an orange, brown and green colour palette, emphasises the tropical forest theme.