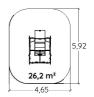

#### ADVENTURE THEMED EQUIPMENT

Our Adventure-themed equipment transports children into the leafy undergrowth of the jungle. Whether climbing aboard a jeep or carefully crossing the suspension bridge, young explorers can go in search of a secret temple and come face-to-face with wild animals along the way.

Each structure is equipped with a range of play elements that challenge and stimulate the senses.

The use of an orange, brown and green colour palette, emphasises the tropical forest theme.