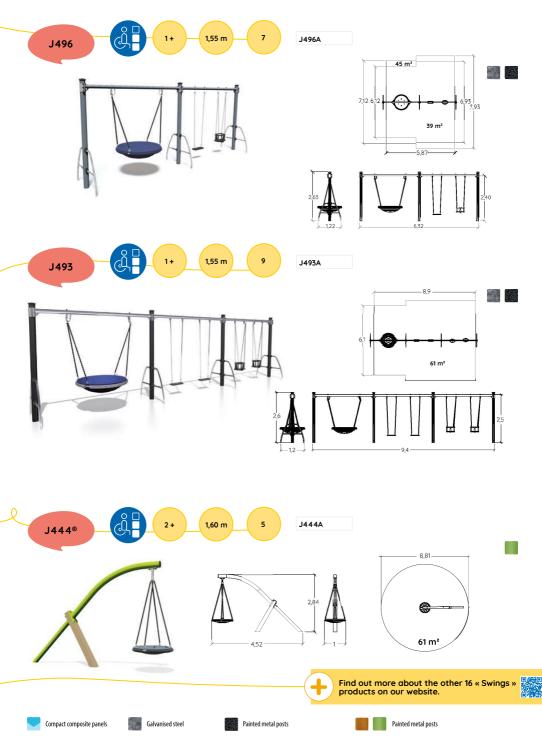

Stainless steel

Painted metal posts

There's nothing like the thrill of flying through the air on a swing! Enjoyed by children for generations, swings are a traditional play item and a key element in any playground.

The simple enjoyment of swinging remains the same - but there are some things that have changed! Swing equipment now includes: swinging while lying in a pod, a hexagon frame with swings for six, and a safe wraparound cradle swing for toddlers.

Swing chains. Galvanised steel overmoulded with Fitted with bearings. rubber (pod swing)

Fixed rotation system.

6 PVC sliding rings prevent wear on the metal parts (pod swing)

directions. A safety chain strengthens and stainless steel fixings. the pod support (pod swing)

**6** The **swing seat** is made of a 2 The stainless steel rotation 4 Anti-wrap round rotation 6 4 The swing seat is made of a system enables swinging in both system. Made of polyamide parts stainless steel frame with a rubber seat pad incorporating a stainless steel cable. The swing chains are made of stainless steel.

#### YOUR BESPOKE SWING

Certain combinations may not be possible. Please get in touch with your Proludic contact for further information.

\* The Inclusive and Duo seats cannot be used in a double combination (twice on the same swing frame).

\*\* Height: Small = 2 meters / Medium = 2,20 to 2,50 meters / Tall = 2,8 meters

#### Examples of possible combinations

## SWINGS

#### TRADITIONAL PLAY EQUIPMENT

J3960A

J3960B

.1490A

14914

Painted metal posts

Robinia

Compact composite panels

Galvanised steel

Stainless steel

Timber posts

# SWINGS TRADITIONAL PLAY EQUIPMENT