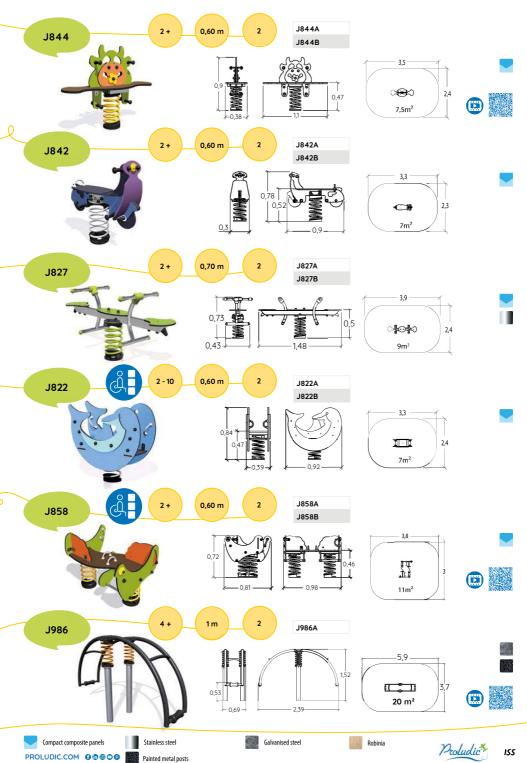

Children will love the dynamic experience of our cableways, spring motion and rotating equipment.

Springers are an essential element of play spaces for young children. They enhance a toddler's sense of balance and help them coordinate their movements, while giving older children great fun as they swing wildly.

Springers are equipped with suitably-sized footrests and handles, so they're ergonomically designed for maximum user comfort and safety. Their playful and colourful shapes are based on familiar themes, designed to stimulate a child's imagination.

### **SPRINGERS** MOVING EQUIPMENT $\hat{\mathbf{a}}\hat{\mathbf{A}}\hat{\mathbf{A}}\hat{\mathbf{A}}\hat{\mathbf{a}}\hat{\mathbf{a}}$ J839A 0,60 m J839 J839B 0,57 0,47 a Grand 9,5m² J846A 2+ 0,60 m 3 J846 J846B 3,3 0,75 **\*** 3,5 0,43 0,97 J853A 0,75 m 2 + J853 J853B 10 m² J826A 2+ 0,60 m J826 J826B