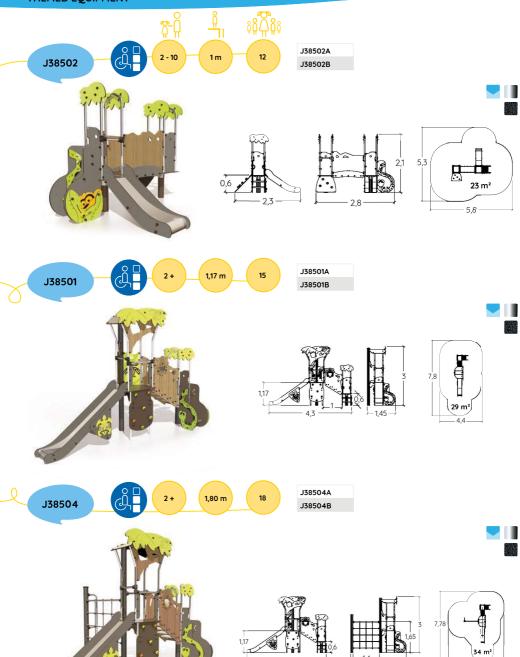

# METROPOLIS

THEMED EQUIPMENT

The Metropolis range welcomes children to a world that draws its inspiration from the books of science fiction writers such as Jules Verne and H.G. Wells. The play structures are weird and wonderful machines, each complete with unique design details and imaginative play features.

The combination of stainless steel posts and copper coloured play panels reinforce the futuristic look of the equipment.