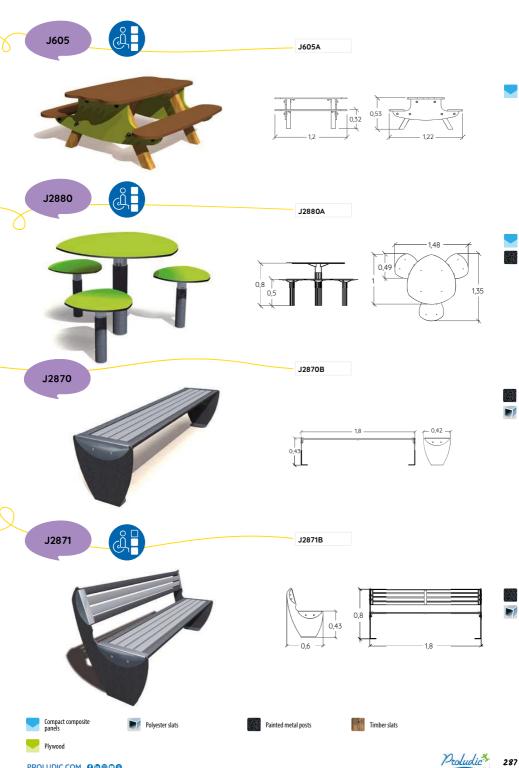

or all age groups, users and accompanying adults, and successful design is achieved through harmony between play equipment, furniture and environment.

Designing a play area, therefore, involves much more thought than just play aspects. Allowing children, the freedom to play in a clean, hazard-free location protected from paths and roads is paramount. However, providing parents, carers and users the ability to rest, have a snack and chat also contribute to a successful leisure space.

Classic or contemporary in design, we have furniture suitable for every project setting, which will blend into any environment seamlessly. Our signs are practical, aesthetic and fun, providing information for play area users. Text can vary depending on where the signs are installed.

## FURNITURE

DESIGNS





## FURNITURE









289

### SIGNAGE

DESIGNS









Other example on 1100x905mm panel (available on quotation)

GS2440

GS2440



Custom printings



Aluminum composite panels (Dibond)











Our compact composite panels are 13mm thick, and they are made up of softwood fibre (70%) and phenolic binder (30%). They show high levels of dimensional stability over long periods.

The material is unaffected by exposure to major temperature variations, guaranteeing the durability and solidity of the assembled elements. It is a versatile material that is not affected by contact with damp or abrasion.

The coloured surfaces are obtained using pigmented resins that provide **good levels of resistance to ultraviolet radiation and aggressive cleaning products**.



A range of colours has been