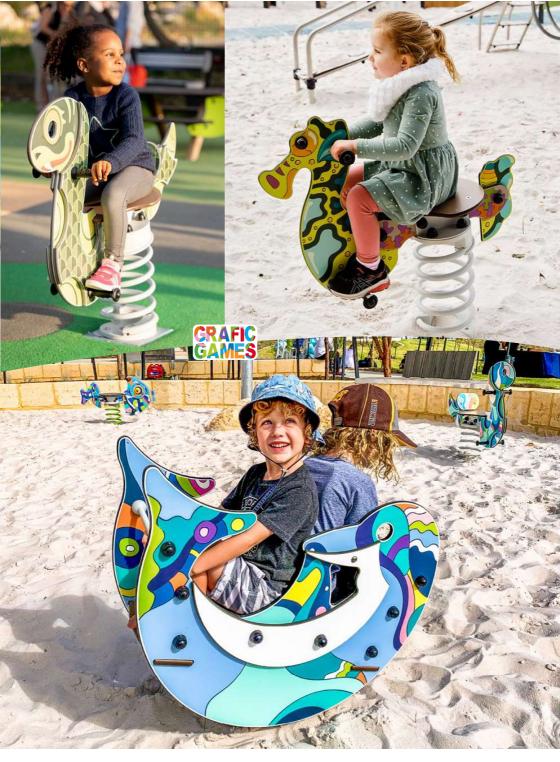

Children will love the dynamic experience of our cableways, spring motion and rotating equipment.

Springers are an essential element of play spaces for young children. They enhance a toddler's sense of balance and help them coordinate their movements, while giving older children great fun as they swing wildly.

Springers are equipped with suitably-sized footrests and handles, so they're ergonomically designed for maximum user comfort and safety. Their playful and colourful shapes are based on familiar themes, designed to stimulate a child's imagination.

### **SPRINGERS** MOVING EQUIPMENT $\hat{\mathbf{a}}\hat{\mathbf{A}}\hat{\mathbf{A}}\hat{\mathbf{A}}\hat{\mathbf{a}}\hat{\mathbf{a}}$ J839A 0,60 m J839 J839B 0,57 0,47 a Grand 9,5m² J846A 2+ 0,60 m 3 J846 J846B 3,3 0,75 **\*** 3,5 0,43 0,97 J853A 0,75 m 2 + J853 J853B 10 m² J826A 2+ 0,60 m J826 J826B