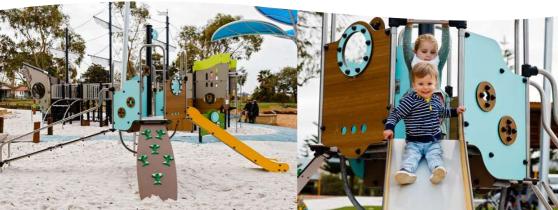

#### THEMED EQUIPMENT

To set sail across the stormy seas and shipwreck on a desert island. To drop anchor and go fishing with friends.

Children can create any number of adventures around our water-themed playgrounds. Each structure in the Aquatica range is equipped with numerous play elements designed to develop motor and fine motor skills, and stimulate the imagination.

135

Painted metal posts

Compact composite panels

Stainless steel