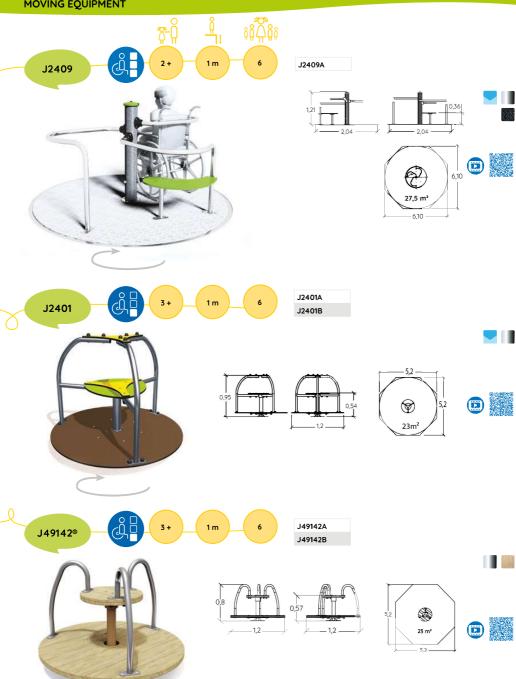

#### MEDIEVAL THEMED EQUIPMENT

Find out more about the other 11 « Medieval» products on our website.

Stainless steel

Painted metal posts

Stainless steel

Popular with younger and older children alike, moving play equipment provides a key focus of activity, offering a wide variety of sensations: swinging and balancing, rocking and gliding, moving through space, fast and slow.

Children will love the dynamic experience of our cableways, spring motion and rotating equipment.

Springers are an essential element of play spaces for young children. They enhance a toddler's sense of balance and help them coordinate their movements, while giving older children great fun as they swing wildly.

Integrated pullout ramp system

- 4,94-

Children of all ages love rotating equipment.

Younger children gradually learn to enjoy the exhilaration of speed on roundabouts. As children get older and more self-assured, they can test their balance and push their limits on more challenging structures that combine rotation and swinging.