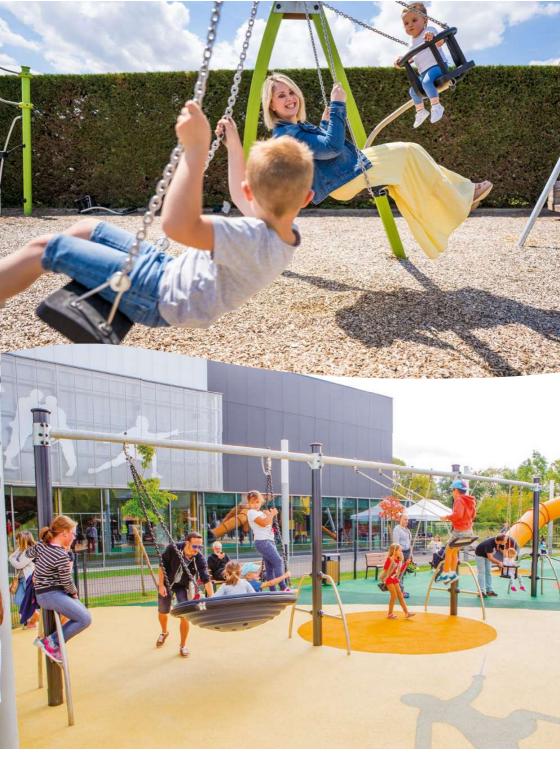

Painted metal posts

179

## **PLAYHOUSES**

#### TRADITIONAL PLAY EQUIPMENT

















Find out more about the other 14 « Playhouses » products on our website.



J234A 18 <0,60 m J234® J234B













J225®



<0,60 m

35

J225A J225B















Connectable playhouses with the Diabolo Baby range p.20 to 25.





Stainless steel



Painted metal posts



There's nothing like the thrill of flying through the air on a swing! Enjoyed by children for generations, swings are a traditional play item and a key element in any playground.

The simple enjoyment of swinging remains the same - but there are some things that have changed! Swing equipment now includes: swinging while lying in a pod, a hexagon frame with swings for six, and a safe wraparound cradle swing for toddlers.



















Swing chains. Galvanised steel overmoulded with Fitted with bearings. rubber (pod swing)

Fixed rotation system.

6 PVC sliding rings prevent wear on the metal parts (pod swing)

directions. A safety chain strengthens and stainless steel fixings. the pod support (pod swing)

**6** The **swing seat** is made of a 2 The stainless steel rotation 4 Anti-wrap round rotation 6 4 The swing seat is made of a system enables swinging in both system. Made of polyamide parts stainless steel frame with a rubber seat pad incorporating a stainless steel cable. The swing chains are made of stainless steel.



#### YOUR BESPOKE SWING



Certain combinations may not be possible. Please get in touch with your Proludic contact for further information.

\* The Inclusive and Duo seats cannot be