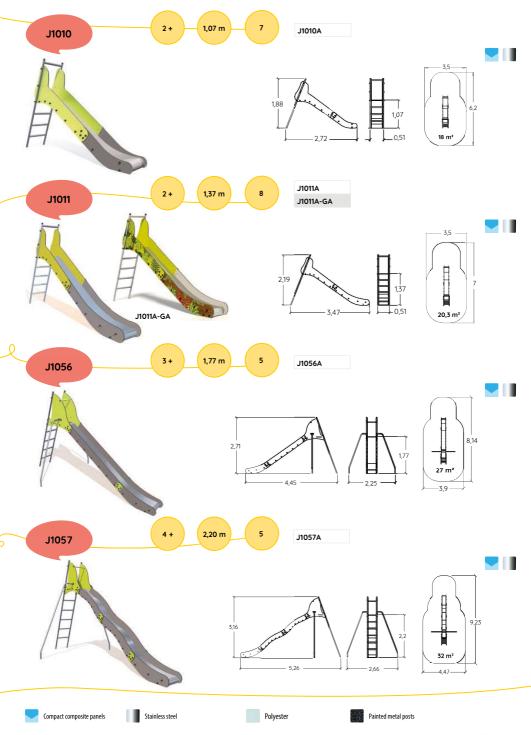

# SWINGS TRADITIONAL PLAY EQUIPMENT

192

J483 J483A J482A

Galvanised steel

Forever popular, slides are an integral element of a childs world.

For younger children, there are wide steps that provide a stable base for safe access, while older boys and girls climb up a ladder.

Straight or wavy slides, stainless steel tubular structures, polyethylene Kayak slides – the variety of shapes, lengths and materials provide multiple solutions for developing a play area and adapting it to any type of environment.

#### TRADITIONAL PLAY EQUIPMENT