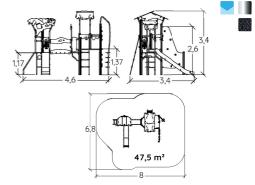

## **ADVENTURE** THEMED EQUIPMENT 2 + 1,17 m 12 J2636A-M J2636-M J2636B-M 3,04 1,17 0,97 1,30 m 11 J2633A-M J2633-M J2633B-M 3,04 1,17 0,97 32,5 m<sup>2</sup> 10 1 m J4051A J4051 J4051B 6,76 2,51 23,5 m<sup>2</sup> 0,55 3,26 \_ 1,33 \_ NEW J4031A 12 1 m J4031® J4031B 6,07-2,59 28,5 m<sup>2</sup>