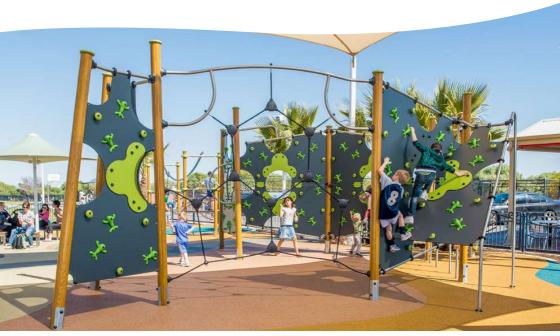

# **CLIMBING STRUCTURES**CLIMBING & BALANCING EQUIPMENT

Climbing structures enable children and teens to test out their balance and agility and demonstrate coordination of movement.

Nets, climbing walls, ladders, horizontal bars, a 4m high pole... the equipment is varied and presents different levels of difficulty, sometimes technical, but has something appropriate for all children from ages 2 and above.

## CLIMBING STRUCTURES

**CLIMBING & BALANCING EQUIPMENT** 