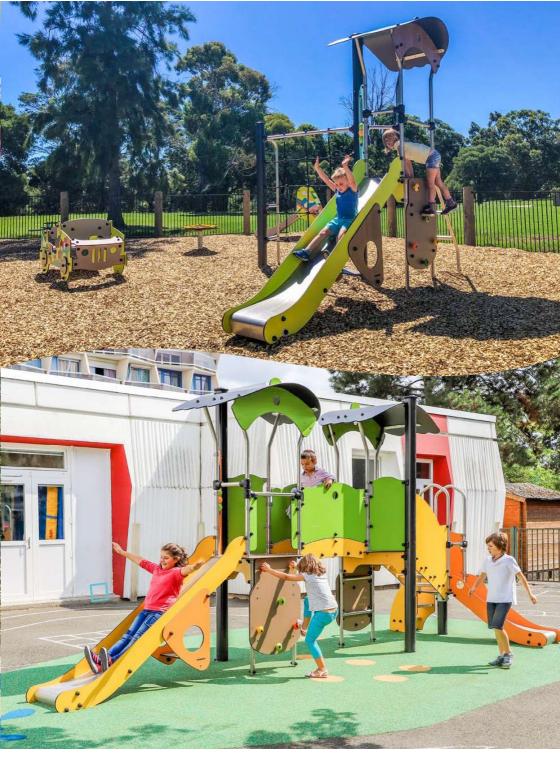

### MULTIPLAY EQUIPMENT

Diabolo is an essential component for any play area. With platforms ranging in height from 60cm to 177cm, and with many diverse play elements, the Diabolo range is suitable for children from 6 months to 12 years old.

The modular nature of this range allows for multiple combinations. These can be adapted to a specific age range, or used to encourage interaction between children with different capabilities due to age differences or ability.

The classic 'must-have' play features are included on each structural element. Varied and complex on more elaborate combinations, these features offer children more opportunities to discover, be challenged and have fun.

Diabolo is available in two colour palettes: "Zingy" (yellow, orange and green) and "Pastel and Wood" (lagoon blue, apple green and oak).