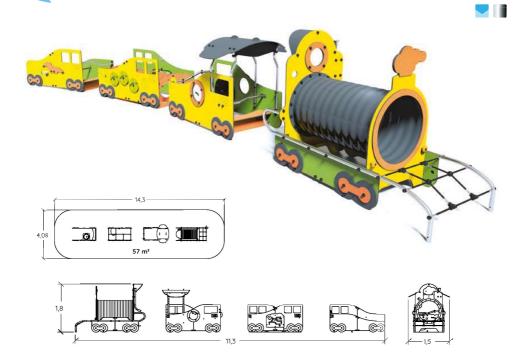

#### **METROPOLIS** THEMED EQUIPMENT

Find out more about the other 13 « Metropolis » products on our website.

The City theme takes children on a journey to an imaginary urban environment where they take on the role of a fireman, ambulance driver, postman, train driver, or even a passenger on an open-top bus.