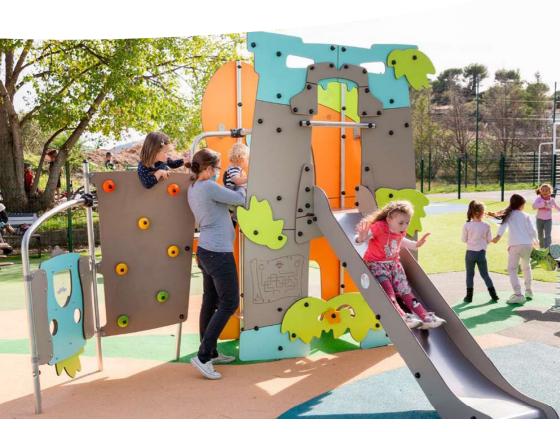

#### ADVENTURE THEMED EQUIPMENT

Our Adventure-themed equipment transports children into the leafy undergrowth of the jungle. Whether climbing aboard a jeep or carefully crossing the suspension bridge, young explorers can go in search of a secret temple and come face-to-face with wild animals along the way.

Each structure is equipped with a range of play elements that challenge and stimulate the senses.

The use of an orange, brown and green colour palette, emphasises the tropical forest theme.