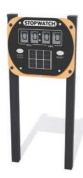

The **Stopwatch module** lets users throw down the gauntlet to their friends.

3 combinations are available as standard to fit the available space:

The wealth of components with their modular designs are the ideal solution for creating the perfect trail to suit your specific needs. The difficulty levels, age ranges and dimensions can be selected or mixed to create a truly multi-generational design.