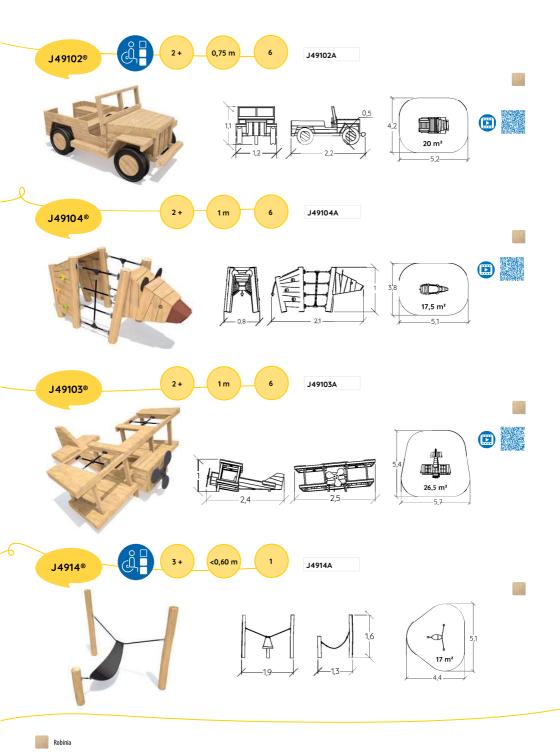

## ORIGIN' - THE TRAILS MULTIPLAY EQUIPMENT

J4901

### ORIGIN' - THE SWINGS MULTIPLAY EQUIPMENT

NEW J489A 1,50 m J489® 1,50 m J498A J498 20m² 1,40 m J490A J490

Proludic

The Kanopé range, with its structures resembling wild grasses or tree trunks bent by the wind, invites children to venture into nature.