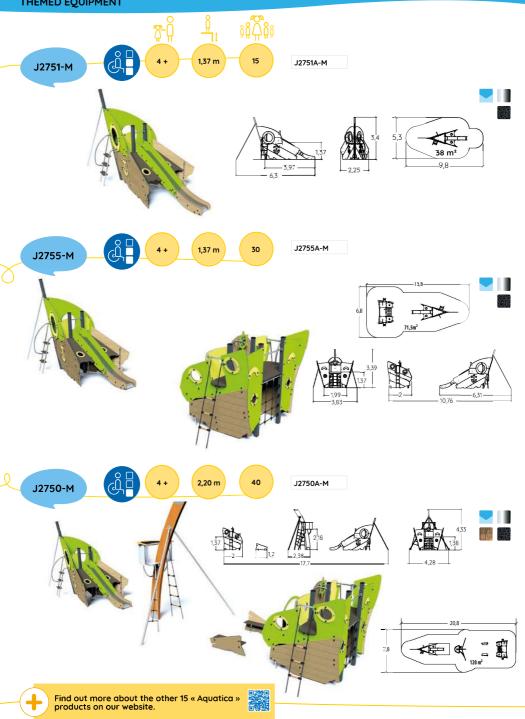

#### ADVENTURE THEMED EQUIPMENT

Our Adventure-themed equipment transports children into the leafy undergrowth of the jungle. Whether climbing aboard a jeep or carefully crossing the suspension bridge, young explorers can go in search of a secret temple and come face-to-face with wild animals along the way.

Each structure is equipped with a range of play elements that challenge and stimulate the senses.

The use of an orange, brown and green colour palette, emphasises the tropical forest theme.

## **ADVENTURE** THEMED EQUIPMENT 2 + 1,17 m 12 J2636A-M J2636-M J2636B-M 3,04 1,17 0,97 1,30 m 11 J2633A-M J2633-M J2633B-M 3,04 1,17 0,97 32,5 m<sup>2</sup> 10 1 m J4051A J4051 J4051B 6,76 2,51 23,5 m<sup>2</sup> 0,55 3,26 \_ 1,33 \_ NEW J4031A 12 1 m J4031® J4031B 6,07-2,59 28,5 m<sup>2</sup>