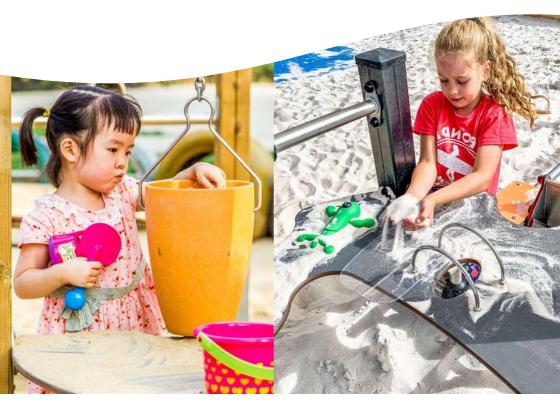

# SAND PLAY, WATER PLAY AND GARDENING EDUCATIONAL AND SENSORY PLAY ACTIVITIES

The handling of water, sand and soil is a great source of sensory experiences. Children enjoy themselves working with these materials whose properties allow a multitude of experiments. They refine control and coordination of hand movements. They gain awareness of the concepts of shape, state, weight, volume... and learn to understand cause and effect relationships.

Gardening activities also help them understand how they can interact with nature and understand the notion of life growing. In addition, gardening can also help develop children's sense of smell.

# SAND PLAY, WATER PLAY AND GARDENING EDUCATIONAL AND SENSORY PLAY ACTIVITIES