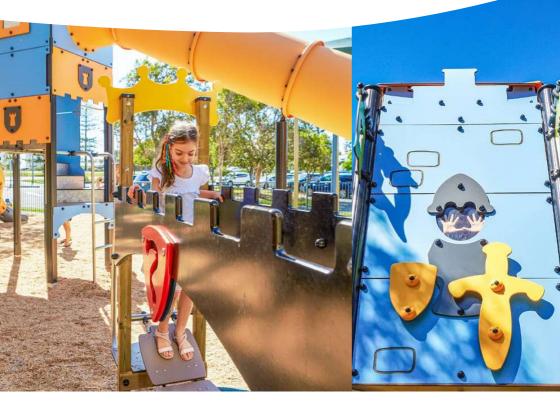

#### MEDIEVAL THEMED EQUIPMENT

The Medieval theme transports children to a world of knights and chivalry.

Symbols from this period such as turrets, shields and bridges adorn the play equipment. When combined with children's imagination the equipment becomes the starting point for a host of fun adventures. The numerous play panels add to the theme and test children's problem-solving skills.

#### MEDIEVAL THEMED EQUIPMENT

**37 m²** - 9,2

#### MEDIEVAL THEMED EQUIPMENT

Find out more about the other 11 « Medieval» products on our website.

Stainless steel

Painted metal posts

Stainless steel

Popular with younger and older children alike, moving play equipment provides a key focus of activity, offering a wide variety of sensations: swinging and balancing, rocking and gliding, moving through space, fast and slow.