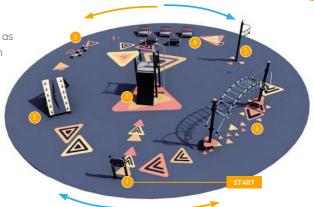

## M-sized Ninja Trail

- 6 components
- Design tailored to small spaces
- One-way or return circuit
- Difficulty level: 1
- Simple trail for children aged six years and above
- **J5914** Stopwatch module
- J5902 Tunnel
- J5903 Zig zag balancing posts
- 4 J5905 Wobbly walkway
- J5911 Winding tubes
- J5912 Exercise information panel

### From 8 years

L-sized Ninja Trail

- 7 components
- Difficulty level: 2 • Wide range of sports exercises, such as climbing, jumping, endurance, strength

and balance, ...

- 1 J5914 Stopwatch module
- 2 J5906 Sloping climbing panel
- J5903 Zig zag balancing posts
- 4 J5901 Spring boards
- J5907 Vertical jump activity
- J5908 Suspended arch
- J5915 Ramp