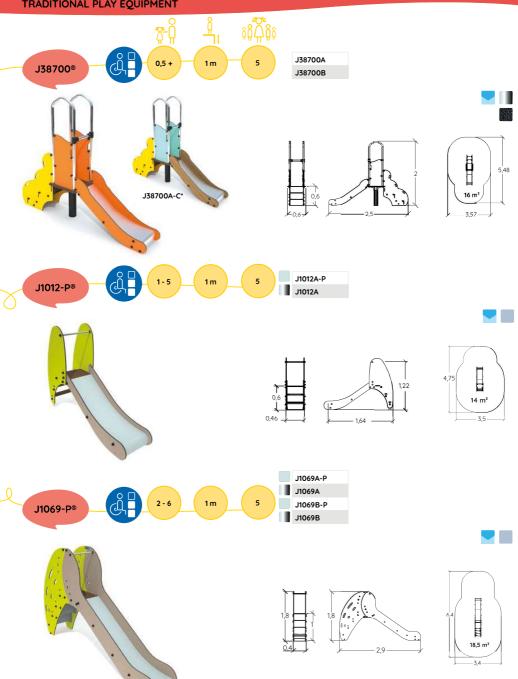

### TRADITIONAL PLAY EQUIPMENT

The playhouses provide wonderful places for young children to play or socialise.

Their shapes, style and cleverly designed accessories take young children into an imaginary world where they can pretend be shop keepers, teachers or chefs...

### **PLAYHOUSES**

J288

0,35 m

J288A J288B

Compact composite panels

Galvanised steel

Painted metal posts

179

## **PLAYHOUSES**

#### TRADITIONAL PLAY EQUIPMENT

Find out more about the other 14 « Playhouses » products on our website.

J234A 18 <0,60 m J234® J234B

J225®

<0,60 m

35

J225A J225B

Connectable playhouses with the Diabolo Baby range p.20 to 25.