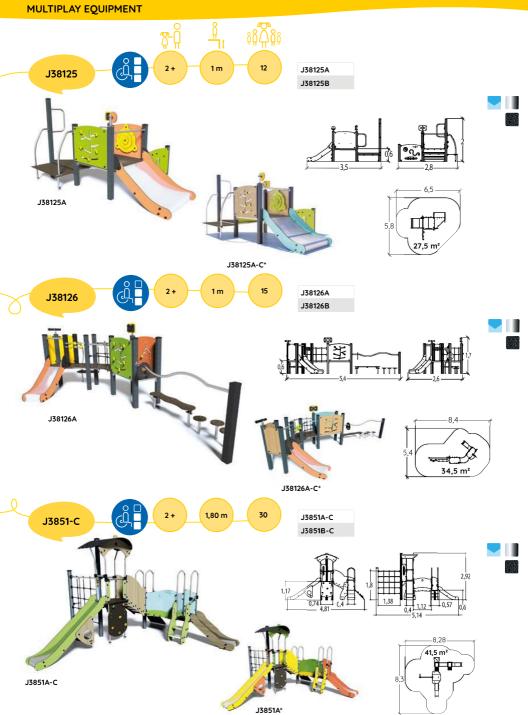

### MULTIPLAY EQUIPMENT

Diabolo is an essential component for any play area. With platforms ranging in height from 60cm to 177cm, and with many diverse play elements, the Diabolo range is suitable for children from 6 months to 12 years old.

The modular nature of this range allows for multiple combinations. These can be adapted to a specific age range, or used to encourage interaction between children with different capabilities due to age differences or ability.

The classic 'must-have' play features are included on each structural element. Varied and complex on more elaborate combinations, these features offer children more opportunities to discover, be challenged and have fun.

Diabolo is available in two colour palettes: "Zingy" (yellow, orange and green) and "Pastel and Wood" (lagoon blue, apple green and oak).