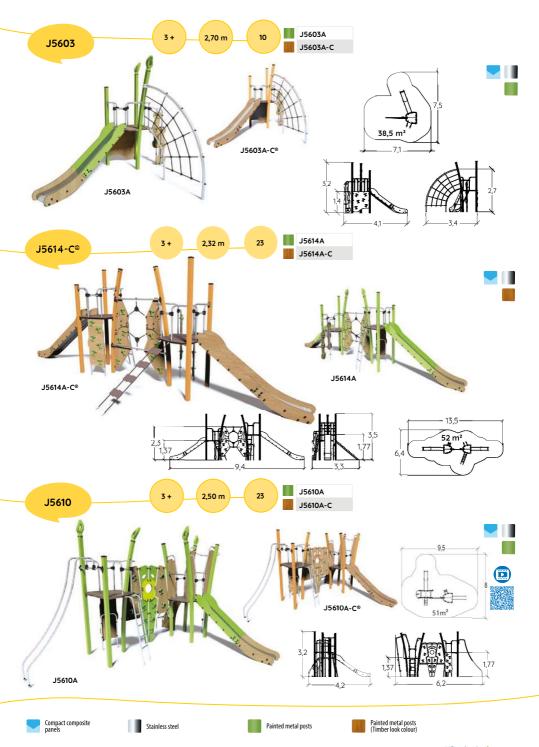

## KANOPÉ - THE TALL TOWERS

MULTIPLAY EQUIPMENT

These majestic, ethereal tall towers, as high as 8 metres, will make an impact in any environment.

Children can climb a rope staircase to reach asymmetric play houses perched high at the top of the towers - giving each child a commanding view and a special space above the action.

A large 'Kayak' spiral slide guarantees a thrilling ride all the way back down.

## KANOPÉ - THE TALL TOWERS

MULTIPLAY EQUIPMENT

J56104 5+ 2,87 m 44 J56104A

Painted metal posts

## KANOPÉ - THE TALL TOWERS

MULTIPLAY EQUIPMENT

J56103 5+ 2,37 m 54 J56103A