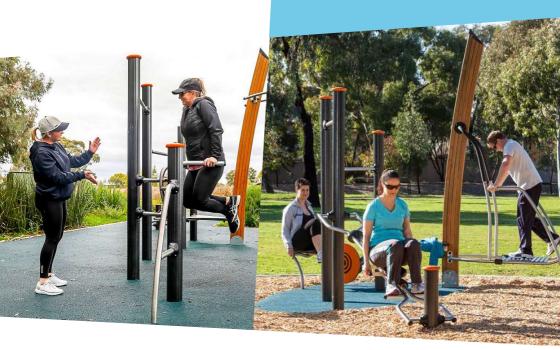

## INTERACTIVE PLAY EXPERIENCES

Proludic has developed a strategy to over come most of the barriers that deter people from taking part in sports by emphasising the fun, pleasure and well-being that fitness activities can bring.

Proludic designs inclusive and mixed-gender sports & fitness areas that cater to every generation. They promote an active lifestyle, regardless of the user's age, abilities, level and objectives. Proludic's designs also help develop motor skills while maximising fun in an outdoor environment that is openly available at all times.

Sports & fitness areas are designed so that beginners can start exercising the right way, while allowing experienced users to regularly work out and up their game. Each zone offers a range of specific and complementary equipment, including quick and easy activities for occasional users, as well as progressive and complex activities for hard-training athletes. Exercises enable users to achieve their personal goals, whether improving their stamina, increasing their flexibility or developing their muscular strength, with varying levels of intensity that will appeal to everyone.

## URBANIX FITNESS

SPORT

The Urbanix outdoor fitness range includes real gym equipment designed to work different muscle groups and provide genuine cardiovascular benefits. The exclusive patented hydraulic piston technology means the equipment can be adjusted to suit the user's physical abilities. This unique feature enables people of all abilities to exercise at a pace suitable for them and to progress the difficulty of each activity as their fitness improves.