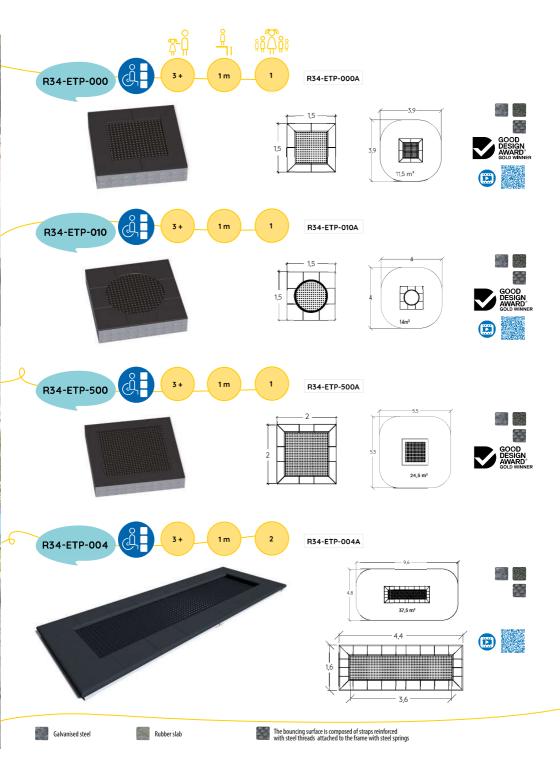

#### TRAMPOLINES

#### **CLIMBING & BALANCING EQUIPMENT**

Trampolines give children wings and are the ultimate in fun!

Trampolines are simple to use and available to children aged 3 and above. They develop motor skills, coordination, balance and muscle strength. In the air, children become aware of how their body feels in space and improve their posture.

Trampolines rightly belong in any inclusive play area. Ground-level trampolines are protected by a frame with rounded edges and ensure easy access to the centre for children in wheelchairs with a helping hand from a carer or playmate, so that they too can gently experience the sensation of bouncing.

The steady bouncing motion of the trampoline can have a calming effect on hyperactive and autistic children.