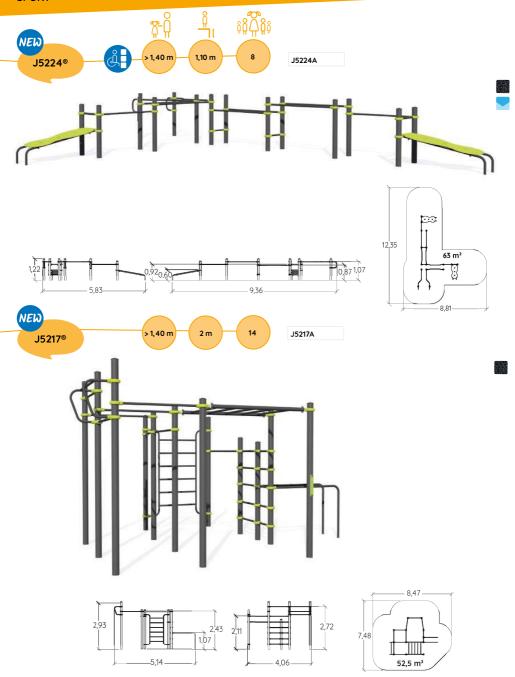

## Vitality stations and Urbanix equipment

Outdoor fitness equipment for working different muscle groups and building stamina; suitable for all ages (height of 1.40 m and over).

Pages: 270/277

#### Street Workout

An activity representing a cross between weightlifting and gymnastics, and suitable for users of all ages. For inclusive, mixed-gender and multi-generational sports areas.

Page: 264

**SPORT** 