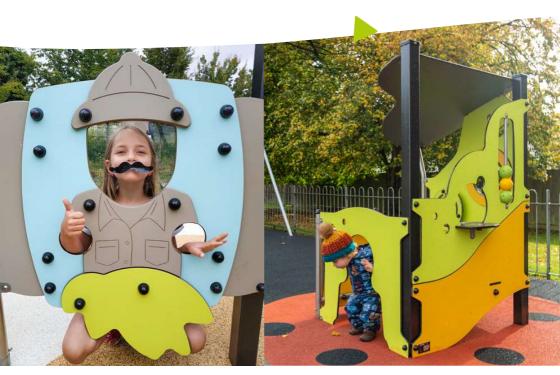

Play panels develop concentration and observation through play. Playing with sand and water stimulates the senses, increases motor skills and inspires creativity in children of all ages. Musical play activities help to activate children's hearing. Interactive play activities arouse keen observation and a quick response.

## PLAY PANELS & AUDIO AND MUSICAL PLAY

**EDUCATIONAL AND SENSORY PLAY ACTIVITIES** 

Understanding play activity instructions on the panels help develop their observation and analysis skills. Performing the activities demands concentration and thought. It helps develop hand-eye coordination and strengthens their ability to plan.

Musical play activities stimulate their auditory perception and helps develop creativity and encourage interaction with other children.