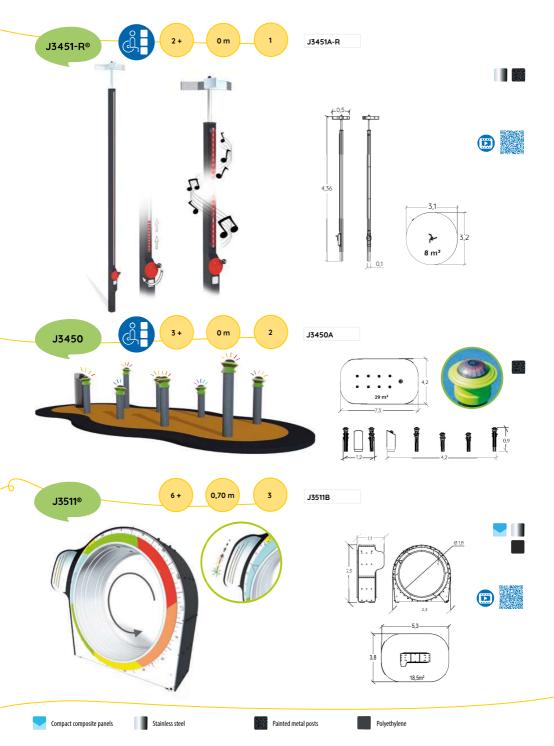

### MULTIPLAY EQUIPMENT

Diabolo is an essential component for any play area. With platforms ranging in height from 60cm to 177cm, and with many diverse play elements, the Diabolo range is suitable for children from 6 months to 12 years old.

The modular nature of this range allows for multiple combinations. These can be adapted to a specific age range, or used to encourage interaction between children with different capabilities due to age differences or ability.

The classic 'must-have' play features are included on each structural element. Varied and complex on more elaborate combinations, these features offer children more opportunities to discover, be challenged and have fun.

Diabolo is available in two colour palettes: "Zingy" (yellow, orange and green) and "Pastel and Wood" (lagoon blue, apple green and oak).

## A range designed for the very young

The Diabolo Baby range is dedicated to early childhood. The structures are designed to encourage early learning, guiding young children through a sequence of activities which stimulate their motor and fine-motor skills, and support role-play and interaction with others.

All activities take place at ground level or at a maximum height of 60cm. All play elements are varied, relevant, adaptable and modular.

Diabolo Baby, a range meeting the developmental and well-being needs of children from 6 months to 2 years: