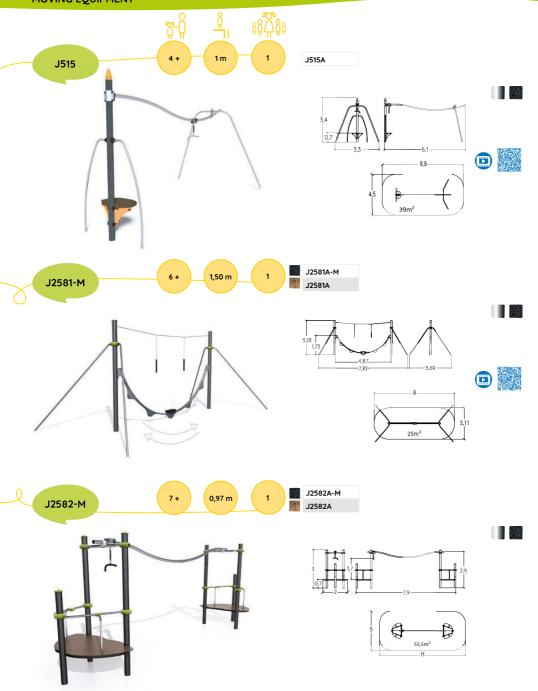

### ROTATING EQUIPMENT MOVING EQUIPMENT J3603A 0,50 m J3603 J3603B 5,57 J3501A 0,55 m J3501 J3501B Ø 5,4 0,42 23m² 1,70 m J2591A J2591

1,73

 $\oplus$ 

20m²

4,9

Cableways offer an essential, fun aspect to active play areas for pre-teens and teenagers. Not only will they enjoy the thrill of gliding through space, cableways are a great way to teach children of all ages to cooperate, take turns and share.

Young people can both challenge themselves and compete with others. They can develop their own technique and build strength and agility while they play.

## CABLEWAYS MOVING EQUIPMENT