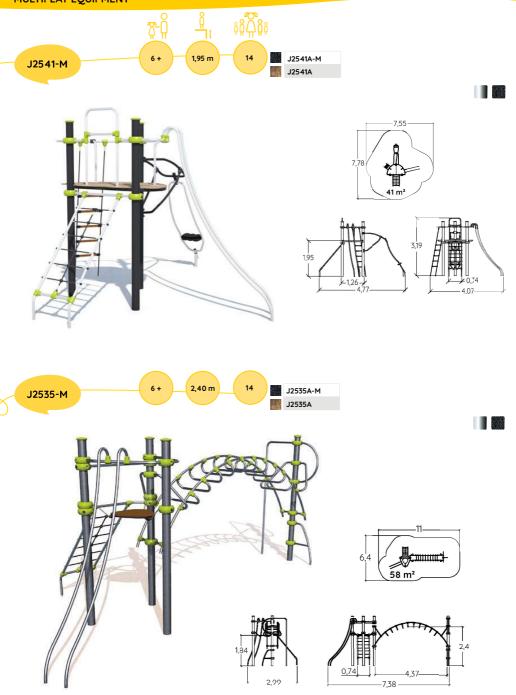

#### TRADITIONAL PLAY EQUIPMENT

Balancing and climbing equipment encourages children to test their agility, spatial confidence and motor coordination.

The wide variety of equipment, which includes short fitness trails, pyramids, trampolines, climbing walls and climbing bars provides differing levels of difficulty appropriate to children's ages and abilities.

#### **CLIMBING & BALANCING EQUIPMENT**

Trails enable sequences of movements that will help children develop their motor capabilities. Crossing a beam, moving forward on unstable steps, climbing, crawling, hanging... children learn to manage their body in space, acquire better movement coordination and develop their concentration.

Trails also offer varying levels of difficulty, encouraging children to take risks and push themselves beyond their limits.

## TRAILS

CLIMBING & BALANCING EQUIPMENT

# 

Plywood

Timber posts

Compact composite panels

Stainless steel

Painted Aluminum

## TRAILS

#### **CLIMBING & BALANCING EQUIPMENT**