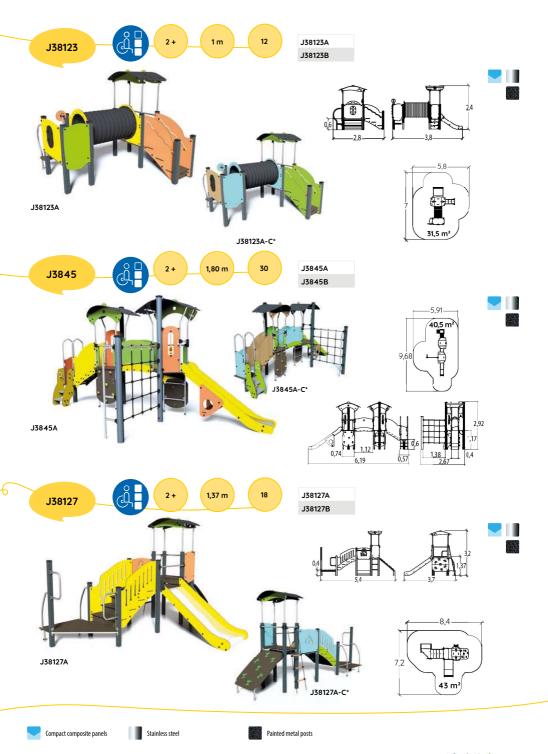

### MULTIPLAY EQUIPMENT

Diabolo is an essential component for any play area. With platforms ranging in height from 60cm to 177cm, and with many diverse play elements, the Diabolo range is suitable for children from 6 months to 12 years old.

The modular nature of this range allows for multiple combinations. These can be adapted to a specific age range, or used to encourage interaction between children with different capabilities due to age differences or ability.

The classic 'must-have' play features are included on each structural element. Varied and complex on more elaborate combinations, these features offer children more opportunities to discover, be challenged and have fun.

Diabolo is available in two colour palettes: "Zingy" (yellow, orange and green) and "Pastel and Wood" (lagoon blue, apple green and oak).