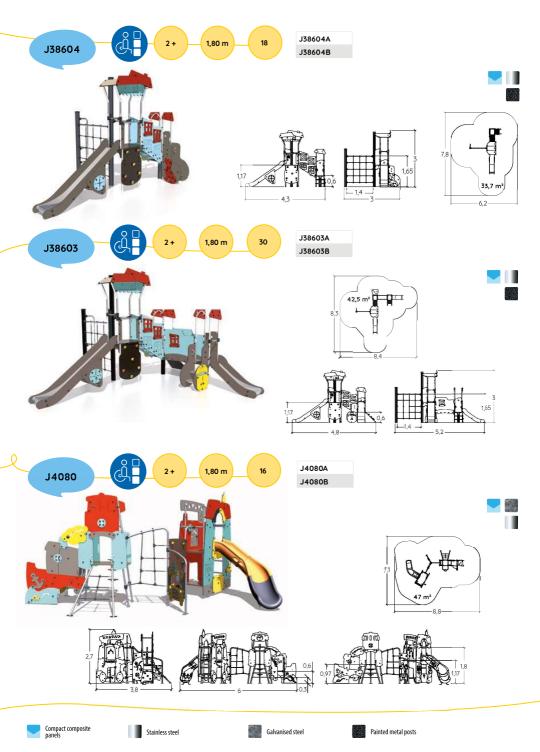

## **ADVENTURE** THEMED EQUIPMENT J38551A 3 + 2,60 m J38551 J38551B 3,3 J38550A 3 + 2 m 15 J38550 J38550B 37 m² J38552A 22 2,60 m J38552 J38552B

Painted metal posts

Rotary moulded polyethylene

Compact composite panels

#### **METROPOLIS** THEMED EQUIPMENT

J38352A 22 2,60 m J38352 J38352B

Painted metal posts