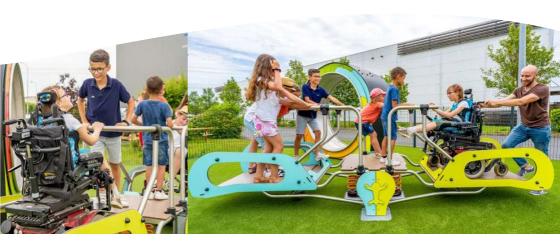

## Play activities for stimulating interaction between children, to include everybody

At Proludic, inclusion is one of the cornerstones of our philosophy, because we believe that all children should have access to the same play activities and equipment.

## What is an inclusive play area?

An inclusive play area is a space featuring an accessible layout and a range of play equipment so that children can express themselves, play together and progress at their own pace and to the best of their abilities.

Our inclusive play areas offer products that have been designed to accommodate various disabilities (motor, visual, hearing and intellectual impairments, autism, etc.) without ever creating any stigma in how they are used or perceived.