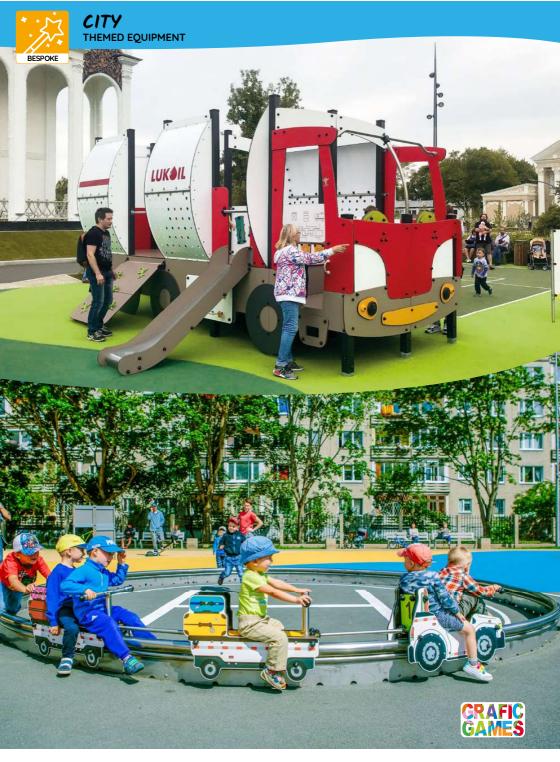

### All-Russian Exhibition Centre

Moscow - Russia

The playground has been fully personalised in the colours of Lukoil, Russia's largest oil producer.

All the items of play equipment are related to the activities involved in producing, treating and the use of oil.