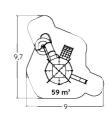

# KANOPÉ - A MODULAR RANGE MULTIPLAY EQUIPMENT J56102A J56102 J56105A J56105

Designed like a town, the play area provides a meeting point for children aged 2 to 12 years who want to test and develop their motor skills. This provides opportunities for children who are eager to find excitement, adventure and other children to talk to