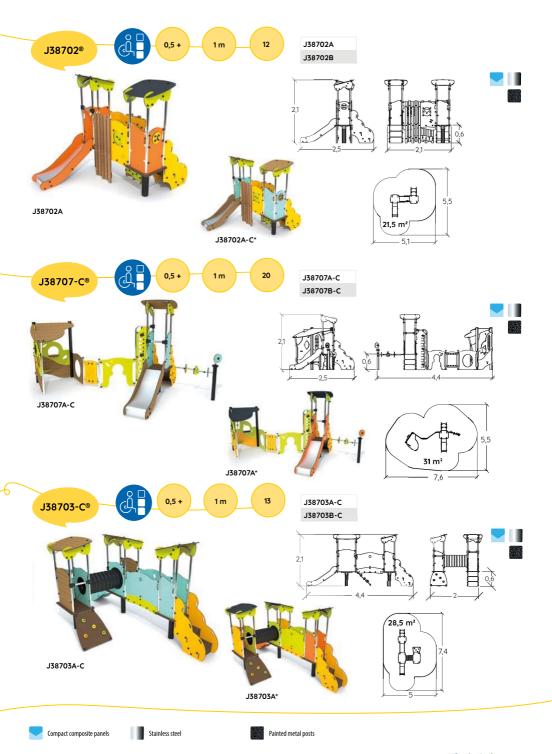

### MULTIPLAY EQUIPMENT

Diabolo is an essential component for any play area. With platforms ranging in height from 60cm to 177cm, and with many diverse play elements, the Diabolo range is suitable for children from 6 months to 12 years old.

The modular nature of this range allows for multiple combinations. These can be adapted to a specific age range, or used to encourage interaction between children with different capabilities due to age differences or ability.

The classic 'must-have' play features are included on each structural element. Varied and complex on more elaborate combinations, these features offer children more opportunities to discover, be challenged and have fun.

Diabolo is available in two colour palettes: "Zingy" (yellow, orange and green) and "Pastel and Wood" (lagoon blue, apple green and oak).