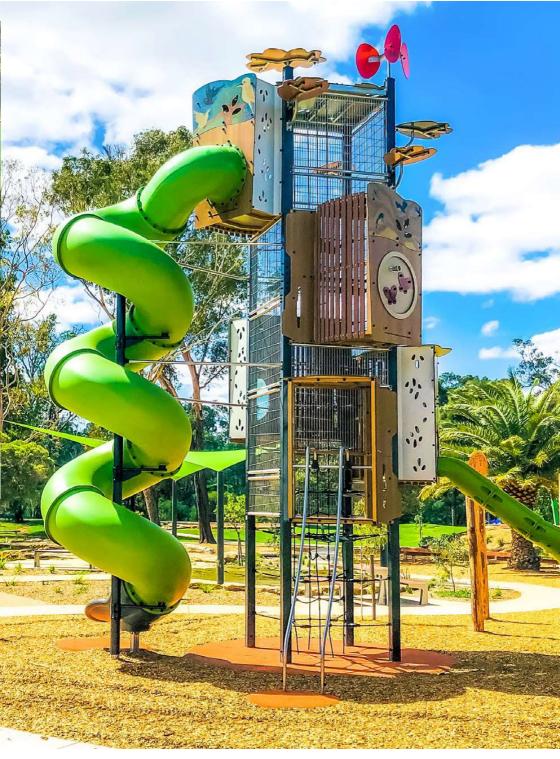

# KANOPÉ - A MODULAR RANGE MULTIPLAY EQUIPMENT J56102A J56102 J56105A J56105

Designed like a town, the play area provides a meeting point for children aged 2 to 12 years who want to test and develop their motor skills. This provides opportunities for children who are eager to find excitement, adventure and other children to talk to

The style of the Biibox range is contemporary, with a look that combines flowing curves utilising predominantly metal materials, highlighted by brightly coloured panels.

Its modular design allows a solution to be found for all requirements and enables it to fit effortlessly into the surrounding environment.