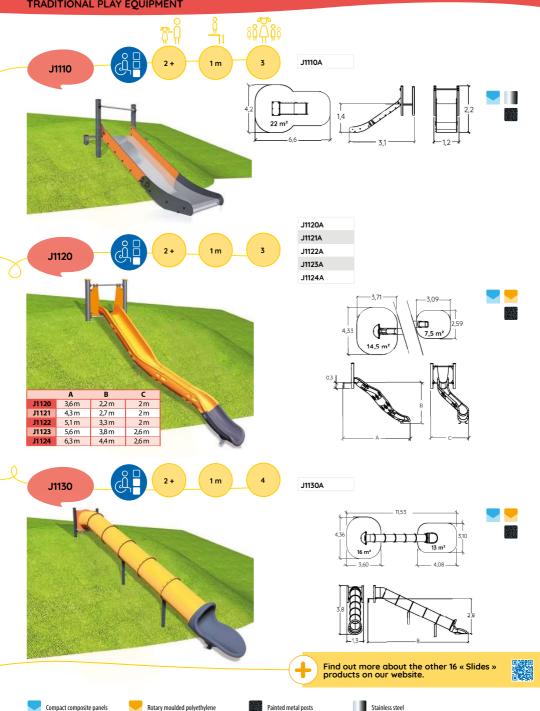

# SWINGS TRADITIONAL PLAY EQUIPMENT

192

J483 J483A J482A

Galvanised steel

Forever popular, slides are an integral element of a childs world.

For younger children, there are wide steps that provide a stable base for safe access, while older boys and girls climb up a ladder.

Straight or wavy slides, stainless steel tubular structures, polyethylene Kayak slides – the variety of shapes, lengths and materials provide multiple solutions for developing a play area and adapting it to any type of environment.

#### TRADITIONAL PLAY EQUIPMENT