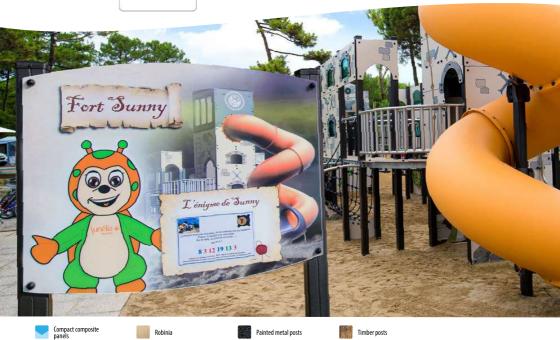

# IXO MULTIPLAY EQUIPMENT

Our themed play equipment fires up the imagination. Children can dream of being adventurers on boats, trains, rockets and fire engines. They can imagine lions and dinosaurs. They can create their own world around our playspace themes: Adventure, Metropolis, City, Aquatica and Medieval.

#### ADVENTURE THEMED EQUIPMENT

Our Adventure-themed equipment transports children into the leafy undergrowth of the jungle. Whether climbing aboard a jeep or carefully crossing the suspension bridge, young explorers can go in search of a secret temple and come face-to-face with wild animals along the way.

Each structure is equipped with a range of play elements that challenge and stimulate the senses.

The use of an orange, brown and green colour palette, emphasises the tropical forest theme.