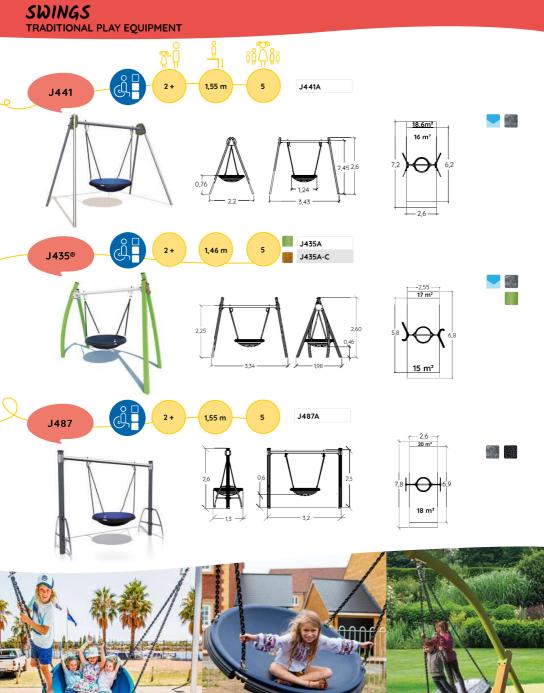

Stainless steel

Painted metal posts

There's nothing like the thrill of flying through the air on a swing! Enjoyed by children for generations, swings are a traditional play item and a key element in any playground.

The simple enjoyment of swinging remains the same - but there are some things that have changed! Swing equipment now includes: swinging while lying in a pod, a hexagon frame with swings for six, and a safe wraparound cradle swing for toddlers.

Swing chains. Galvanised steel overmoulded with Fitted with bearings. rubber (pod swing)

Fixed rotation system.

6 PVC sliding rings prevent wear on the metal parts (pod swing)

directions. A safety chain strengthens and stainless steel fixings. the pod support (pod swing)

**6** The **swing seat** is made of a 2 The stainless steel rotation 4 Anti-wrap round rotation 6 4 The swing seat is made of a system enables swinging in both system. Made of polyamide parts stainless steel frame with a rubber seat pad incorporating a stainless steel cable. The swing chains are made of stainless steel.

#### YOUR BESPOKE SWING

Certain combinations may not be possible. Please get in touch with your Proludic contact for further information.

\* The Inclusive and Duo seats cannot be used in a double combination (twice on the same swing frame).

\*\* Height: Small = 2 meters / Medium = 2,20 to 2,50 meters / Tall = 2,8 meters

#### Examples of possible combinations

## SWINGS

#### TRADITIONAL PLAY EQUIPMENT

J3960A

J3960B

.1490A

14914

Painted metal posts

Robinia

Compact composite panels

Galvanised steel

Stainless steel

Timber posts

# SWINGS TRADITIONAL PLAY EQUIPMENT