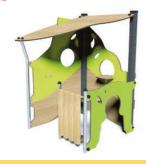

#### ADVENTURE THEMED EQUIPMENT

Our Adventure-themed equipment transports children into the leafy undergrowth of the jungle. Whether climbing aboard a jeep or carefully crossing the suspension bridge, young explorers can go in search of a secret temple and come face-to-face with wild animals along the way.

Each structure is equipped with a range of play elements that challenge and stimulate the senses.

The use of an orange, brown and green colour palette, emphasises the tropical forest theme.