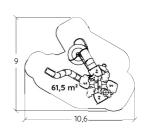

## KANOPÉ - THE TALL TOWERS

MULTIPLAY EQUIPMENT

These majestic, ethereal tall towers, as high as 8 metres, will make an impact in any environment.

Children can climb a rope staircase to reach asymmetric play houses perched high at the top of the towers - giving each child a commanding view and a special space above the action.

A large 'Kayak' spiral slide guarantees a thrilling ride all the way back down.

## KANOPÉ - THE TALL TOWERS

MULTIPLAY EQUIPMENT

J56104 5+ 2,87 m 44 J56104A

Painted metal posts

## KANOPÉ - THE TALL TOWERS

MULTIPLAY EQUIPMENT

J56103 5+ 2,37 m 54 J56103A

# KANOPÉ - A MODULAR RANGE MULTIPLAY EQUIPMENT J56102A J56102 J56105A J56105

Designed like a town, the play area provides a meeting point for children aged 2 to 12 years who want to test and develop their motor skills. This provides opportunities for children who are eager to find excitement, adventure and other children to talk to