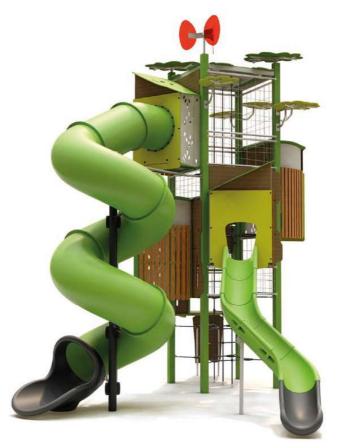

## KANOPÉ - THE TALL TOWERS

MULTIPLAY EQUIPMENT

These majestic, ethereal tall towers, as high as 8 metres, will make an impact in any environment.

Children can climb a rope staircase to reach asymmetric play houses perched high at the top of the towers - giving each child a commanding view and a special space above the action.

A large 'Kayak' spiral slide guarantees a thrilling ride all the way back down.

## KANOPÉ - THE TALL TOWERS

MULTIPLAY EQUIPMENT

J56104 5+ 2,87 m 44 J56104A

Painted metal posts

## KANOPÉ - THE TALL TOWERS

MULTIPLAY EQUIPMENT

J56103 5+ 2,37 m 54 J56103A

# KANOPÉ - A MODULAR RANGE MULTIPLAY EQUIPMENT J56102A J56102 J56105A J56105

Designed like a town, the play area provides a meeting point for children aged 2 to 12 years who want to test and develop their motor skills. This provides opportunities for children who are eager to find excitement, adventure and other children to talk to