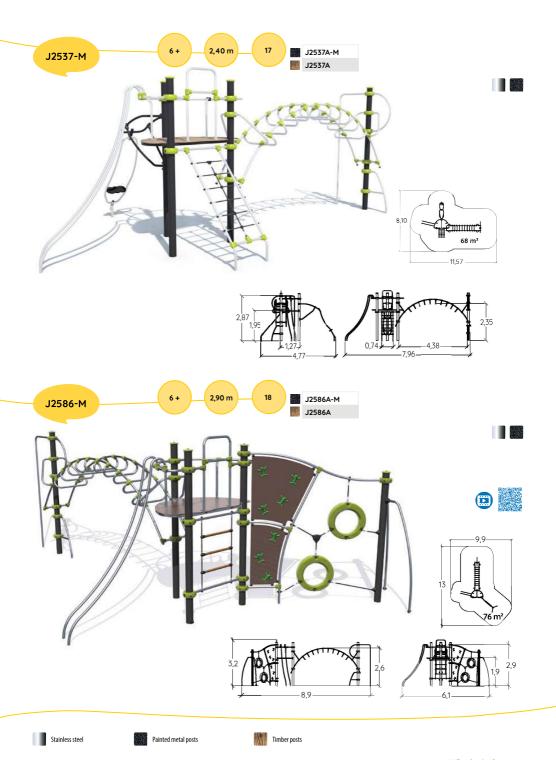

Request them from the website

OR from your sales representative

Consult our website for all our play themes

Multiplay equipment is designed to make children move without them even realising!

For young children: the variety of play elements and how they're incorporated into the structures are designed to challenge their motor skills. At the same time, they encourage their curiosity and sense of discovery. For older children: there's an opportunity to put themselves to the test - to slide, climb, turn and cross - to go a little faster and take a few risks.

Multiplay equipment is all about getting children to be active. But it also has an important role in nurturing fun, joyful interactions between children by creating a place for a group of children to play together.