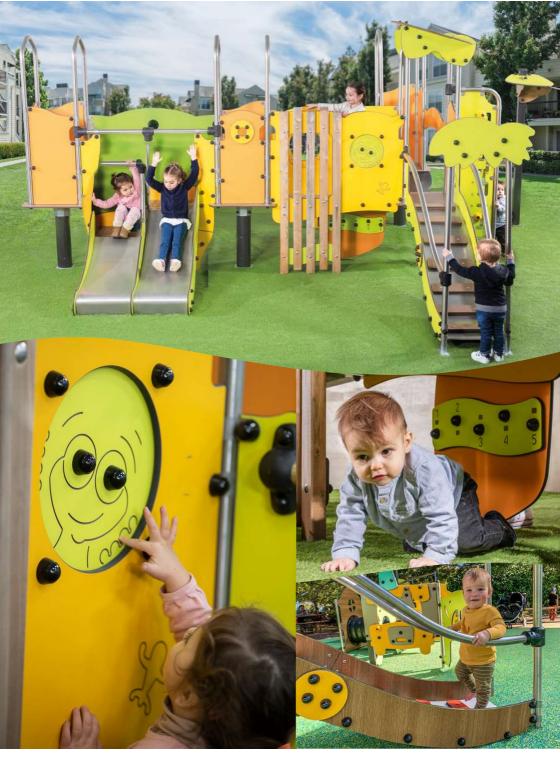

Request them from the website

OR from your sales representative

Consult our website for all our play themes

Multiplay equipment is designed to make children move without them even realising!

For young children: the variety of play elements and how they're incorporated into the structures are designed to challenge their motor skills. At the same time, they encourage their curiosity and sense of discovery. For older children: there's an opportunity to put themselves to the test - to slide, climb, turn and cross - to go a little faster and take a few risks.

Multiplay equipment is all about getting children to be active. But it also has an important role in nurturing fun, joyful interactions between children by creating a place for a group of children to play together.

### MULTIPLAY EQUIPMENT

Diabolo is an essential component for any play area. With platforms ranging in height from 60cm to 177cm, and with many diverse play elements, the Diabolo range is suitable for children from 6 months to 12 years old.

The modular nature of this range allows for multiple combinations. These can be adapted to a specific age range, or used to encourage interaction between children with different capabilities due to age differences or ability.

The classic 'must-have' play features are included on each structural element. Varied and complex on more elaborate combinations, these features offer children more opportunities to discover, be challenged and have fun.

Diabolo is available in two colour palettes: "Zingy" (yellow, orange and green) and "Pastel and Wood" (lagoon blue, apple green and oak).