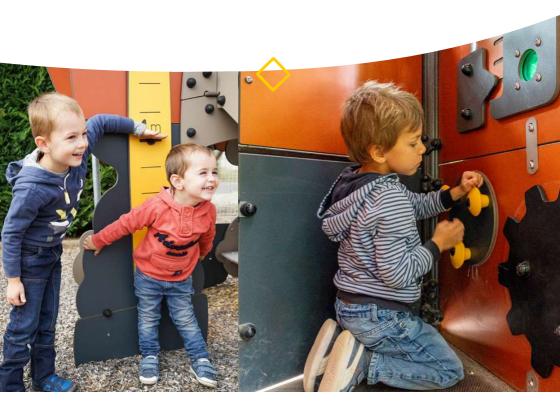

# IXO MULTIPLAY EQUIPMENT

Our themed play equipment fires up the imagination. Children can dream of being adventurers on boats, trains, rockets and fire engines. They can imagine lions and dinosaurs. They can create their own world around our playspace themes: Adventure, Metropolis, City, Aquatica and Medieval.

They can express themselves freely, stimulated by the many details and unique elements on every piece of equipment.