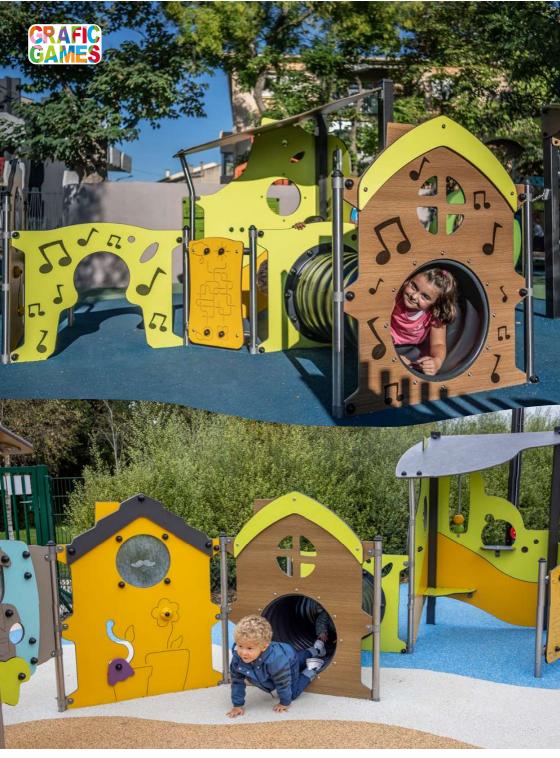

#### MULTIPLAY EQUIPMENT

The Origin' range of play equipment recreates the very essence of what nature has to offer: a forest walk, crossing a stream over stepping-stones or an uprooted tree trunk, a playhouse made of fallen branches, an adventure trail that includes climbing, sliding and discovering.

Here, children play in a setting inspired by nature. Their senses are awakened and stimulated by the look and feel of the Robinia wood play structures.

#### INSPIRATIONS

TRAILS
ROBINIA
NATURAL
ENVIRONMENT

WOOD