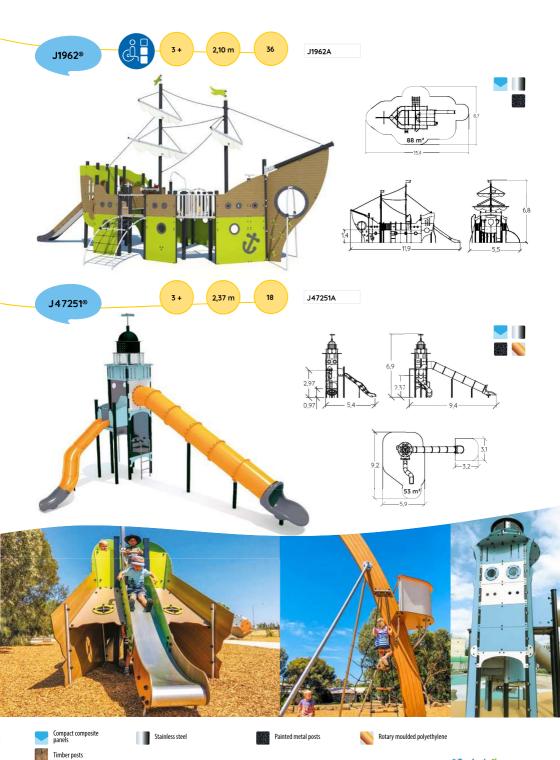

#### THEMED EQUIPMENT

To set sail across the stormy seas and shipwreck on a desert island. To drop anchor and go fishing with friends.

Children can create any number of adventures around our water-themed playgrounds. Each structure in the Aquatica range is equipped with numerous play elements designed to develop motor and fine motor skills, and stimulate the imagination.

135

Painted metal posts

Compact composite panels

Stainless steel