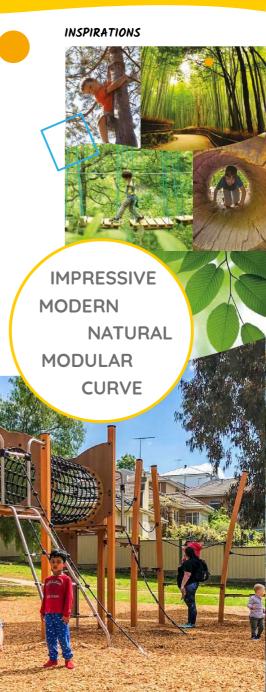

#### INSPIRATIONS

### VIVAREA

#### MULTIPLAY EQUIPMENT

The Origin' range of play equipment recreates the very essence of what nature has to offer: a forest walk, crossing a stream over stepping-stones or an uprooted tree trunk, a playhouse made of fallen branches, an adventure trail that includes climbing, sliding and discovering.

Here, children play in a setting inspired by nature. Their senses are awakened and stimulated by the look and feel of the Robinia wood play structures.

#### INSPIRATIONS

TRAILS
ROBINIA
NATURAL
ENVIRONMENT

WOOD