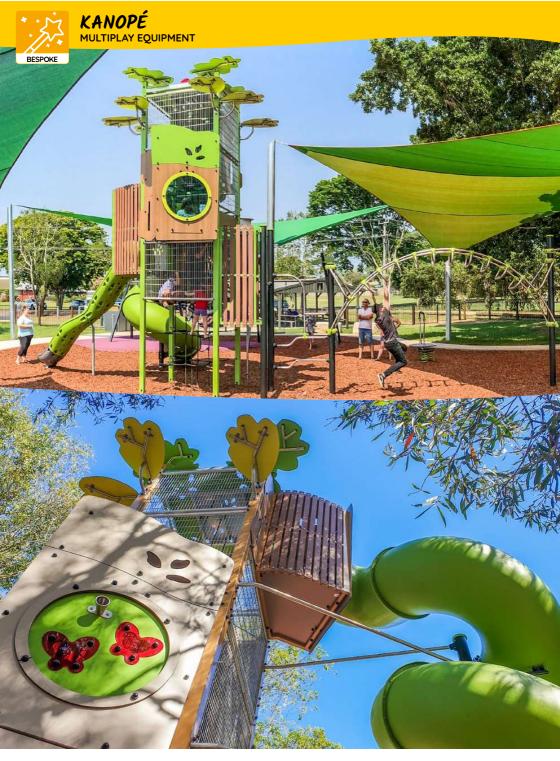

## KANOPÉ

#### MULTIPLAY EQUIPMENT

Since its introduction, the Kanopé range has continually evolved, offering new and ever more innovative play features.

#### 2017

The range provides a new aesthetic environment, inspired by nature in a contemporary way.

Kanopé, the adventure continues under the treetops

### 2018

Kanopé reaches for the sky with its majestic towers, aerial and luminous, of up to 8m high.

Kanopé, the adventure continues... higher, further... to other worlds

2021

Kanopé strengthens its range with new playful and inclusive structures designed for all age groups from the very young to older children: