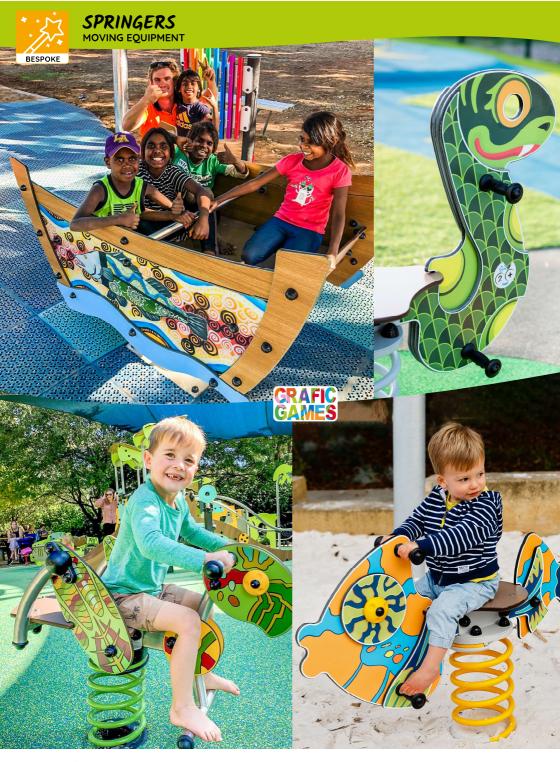

Children will love the dynamic experience of our cableways, spring motion and rotating equipment.

Springers are an essential element of play spaces for young children. They enhance a toddler's sense of balance and help them coordinate their movements, while giving older children great fun as they swing wildly.

Springers are equipped with suitably-sized footrests and handles, so they're ergonomically designed for maximum user comfort and safety. Their playful and colourful shapes are based on familiar themes, designed to stimulate a child's imagination.

### **SPRINGERS** MOVING EQUIPMENT $\hat{\mathbf{a}}\hat{\mathbf{A}}\hat{\mathbf{A}}\hat{\mathbf{A}}\hat{\mathbf{a}}\hat{\mathbf{a}}$ J839A 0,60 m J839 J839B 0,57 0,47 a Grand 9,5m² J846A 2+ 0,60 m 3 J846 J846B 3,3 0,75 **\*** 3,5 0,43 0,97 J853A 0,75 m 2 + J853 J853B 10 m² J826A 2+ 0,60 m J826 J826B