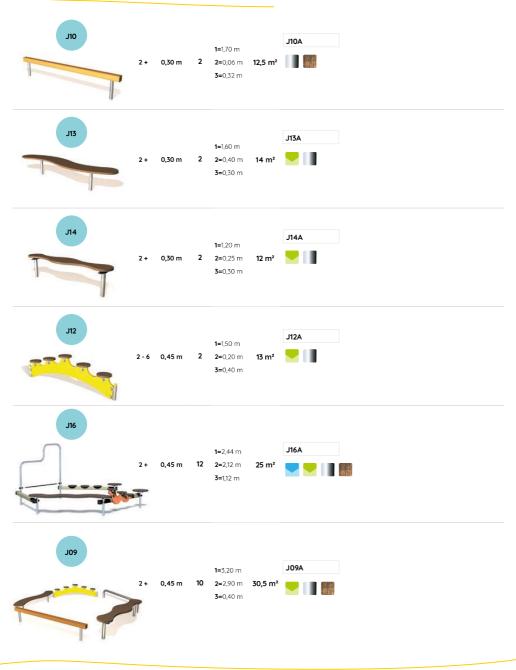

#### TRADITIONAL PLAY EQUIPMENT

Balancing and climbing equipment encourages children to test their agility, spatial confidence and motor coordination.

The wide variety of equipment, which includes short fitness trails, pyramids, trampolines, climbing walls and climbing bars provides differing levels of difficulty appropriate to children's ages and abilities.

#### **CLIMBING & BALANCING EQUIPMENT**

Trails enable sequences of movements that will help children develop their motor capabilities. Crossing a beam, moving forward on unstable steps, climbing, crawling, hanging... children learn to manage their body in space, acquire better movement coordination and develop their concentration.

Trails also offer varying levels of difficulty, encouraging children to take risks and push themselves beyond their limits.

## TRAILS

CLIMBING & BALANCING EQUIPMENT