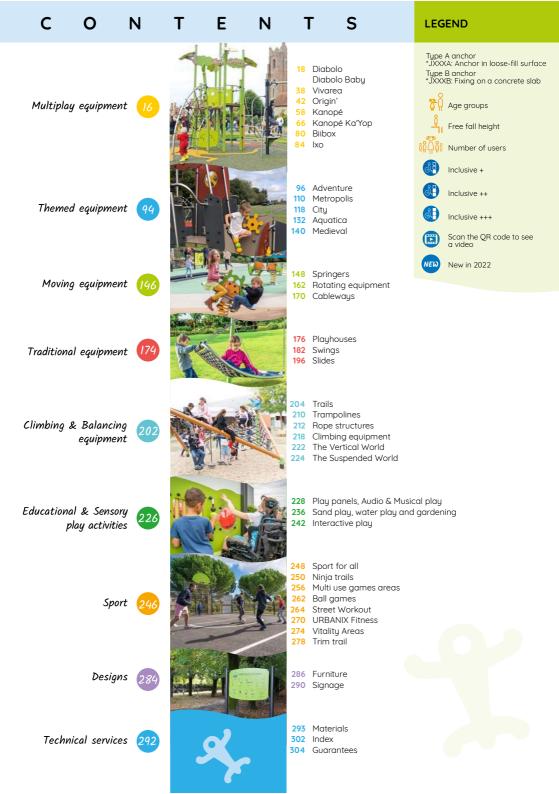

### MULTIPLAY EQUIPMENT

Diabolo is an essential component for any play area. With platforms ranging in height from 60cm to 177cm, and with many diverse play elements, the Diabolo range is suitable for children from 6 months to 12 years old.

## A range designed for the very young

The Diabolo Baby range is dedicated to early childhood. The structures are designed to encourage early learning, guiding young children through a sequence of activities which stimulate their motor and fine-motor skills, and support role-play and interaction with others.

### DIABOLO

The Vivarea range provides a variety of interesting

and stimulating play activities for children aged 2 to 8 years, in a style that captures the sunny European climate.

The structures take their inspiration from Mediterranean villages nestled into the mountains, with varied levels, spaces, shapes and heights.

#### MULTIPLAY EQUIPMENT

The Origin' range of play equipment recreates the very essence of what nature has to offer: a forest walk, crossing a stream over stepping-stones or an uprooted tree trunk, a playhouse made of fallen branches, an adventure trail that includes climbing, sliding and discovering.

### ORIGIN' - THE SWINGS MULTIPLAY EQUIPMENT

NEW J489A 1,50 m J489® 1,50 m J498A J498 20m² 1,40 m J490A J490

Proludic

The Kanopé range, with its structures resembling wild grasses or tree trunks bent by the wind, invites children to venture into nature.

#### MULTIPLAY EQUIPMENT

Since its introduction, the Kanopé range has continually evolved, offering new and ever more innovative play features.

# IXO MULTIPLAY EQUIPMENT

Our themed play equipment fires up the imagination. Children can dream of being adventurers on boats, trains, rockets and fire engines. They can imagine lions and dinosaurs. They can create their own world around our playspace themes: Adventure, Metropolis, City, Aquatica and Medieval.

Children will love the dynamic experience of our cableways, spring motion and rotating equipment.

Springers are an essential element of play spaces for young children. They enhance a toddler's sense of balance and help them coordinate their movements, while giving older children great fun as they swing wildly.

### TRADITIONAL PLAY EQUIPMENT

The playhouses provide wonderful places for young children to play or socialise.

Their shapes, style and cleverly designed accessories take young children into an imaginary world where they can pretend be shop keepers, teachers or chefs...

#### TRADITIONAL PLAY EQUIPMENT

Balancing and climbing equipment encourages children to test their agility, spatial confidence and motor coordination.

The wide variety of equipment, which includes short fitness trails, pyramids, trampolines, climbing walls and climbing bars provides differing levels of difficulty appropriate to children's ages and abilities.

Proludic

Educational and sensory play stimulates children's minds, improve their cognitive capacities and encourages communication. It can even facilitate children to help each other solve problems and overcome challenges together.

## INTERACTIVE PLAY EXPERIENCES

Proludic has developed a strategy to over come most of the barriers that deter people from taking part in sports by emphasising the fun, pleasure and well-being that fitness activities can bring.