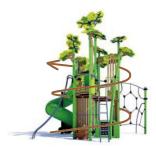

#### MULTIPLAY EQUIPMENT

Since its introduction, the Kanopé range has continually evolved, offering new and ever more innovative play features.

#### 2017

The range provides a new aesthetic environment, inspired by nature in a contemporary way.

Kanopé, the adventure continues under the treetops

### 2018

Kanopé reaches for the sky with its majestic towers, aerial and luminous, of up to 8m high.

Kanopé, the adventure continues... higher, further... to other worlds

2021

Kanopé strengthens its range with new playful and inclusive structures designed for all age groups from the very young to older children:

Ka'Yop Trees.

Kanopé, the adventure is played out inside, outside - everywhere

The upper part, with its lush green foliage, transforms the tree into a leafy cocoon, containing a wide variety of motor and sensory activities.

# KANOPÉ - KA'YOP TREES MULTIPLAY EQUIPMENT