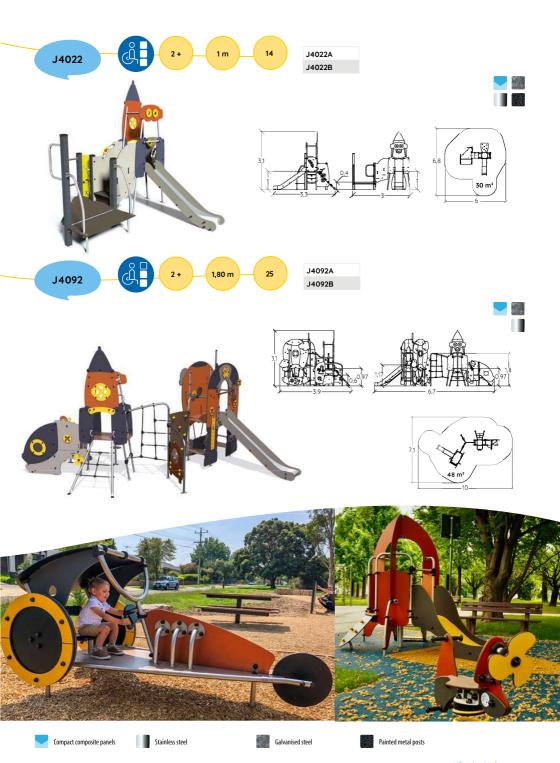

# METROPOLIS

THEMED EQUIPMENT

The Metropolis range welcomes children to a world that draws its inspiration from the books of science fiction writers such as Jules Verne and H.G. Wells. The play structures are weird and wonderful machines, each complete with unique design details and imaginative play features.

The combination of stainless steel posts and copper coloured play panels reinforce the futuristic look of the equipment.

#### **METROPOLIS** THEMED EQUIPMENT

Find out more about the other 13 « Metropolis » products on our website.

The City theme takes children on a journey to an imaginary urban environment where they take on the role of a fireman, ambulance driver, postman, train driver, or even a passenger on an open-top bus.