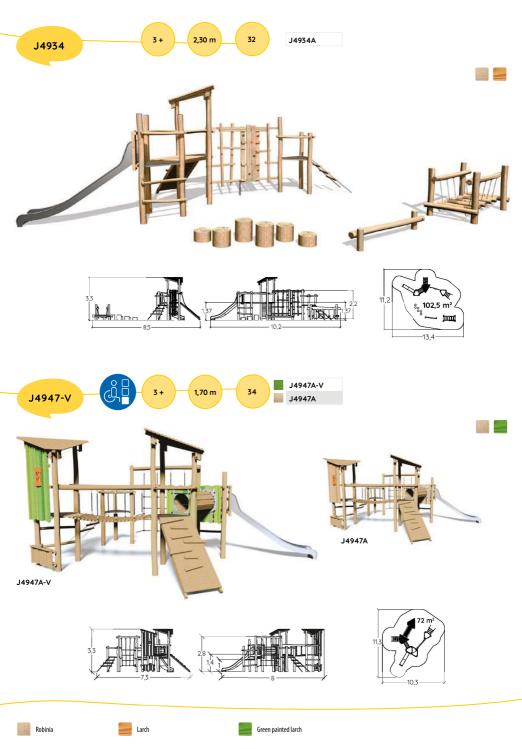

### MULTIPLAY EQUIPMENT

Diabolo is an essential component for any play area. With platforms ranging in height from 60cm to 177cm, and with many diverse play elements, the Diabolo range is suitable for children from 6 months to 12 years old.

The modular nature of this range allows for multiple combinations. These can be adapted to a specific age range, or used to encourage interaction between children with different capabilities due to age differences or ability.

The classic 'must-have' play features are included on each structural element. Varied and complex on more elaborate combinations, these features offer children more opportunities to discover, be challenged and have fun.

Diabolo is available in two colour palettes: "Zingy" (yellow, orange and green) and "Pastel and Wood" (lagoon blue, apple green and oak).