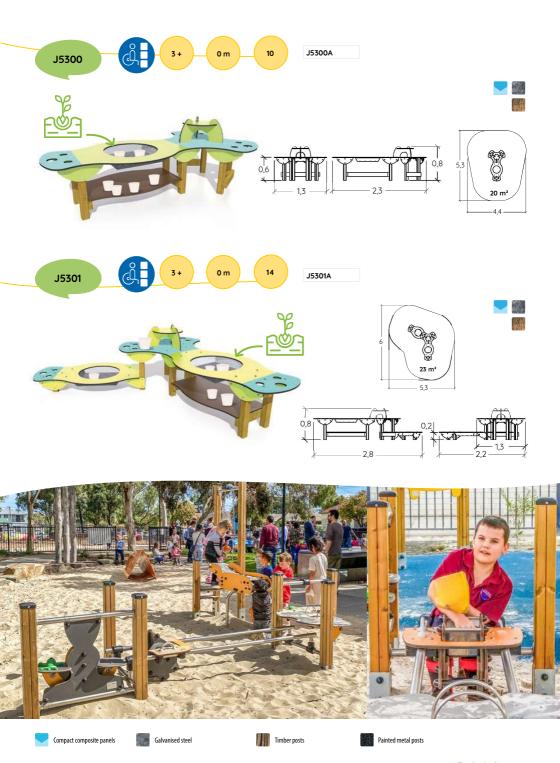

#### Technical aspects

The dimensions and diameters of the Street Workout range comply with WSWCF recommendations. Equipment is certified for use in official competitions.

Hanging bars feature variable spacings, so that exercises can be tailored to each user's composition (women, men, children or teenagers).