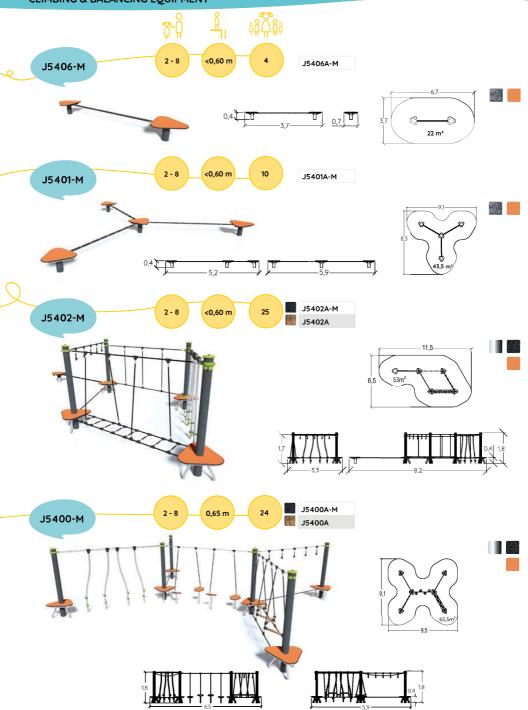

#### TRADITIONAL PLAY EQUIPMENT

Balancing and climbing equipment encourages children to test their agility, spatial confidence and motor coordination.

The wide variety of equipment, which includes short fitness trails, pyramids, trampolines, climbing walls and climbing bars provides differing levels of difficulty appropriate to children's ages and abilities.

#### **CLIMBING & BALANCING EQUIPMENT**

Trails enable sequences of movements that will help children develop their motor capabilities. Crossing a beam, moving forward on unstable steps, climbing, crawling, hanging... children learn to manage their body in space, acquire better movement coordination and develop their concentration.

Trails also offer varying levels of difficulty, encouraging children to take risks and push themselves beyond their limits.

## TRAILS

CLIMBING & BALANCING EQUIPMENT