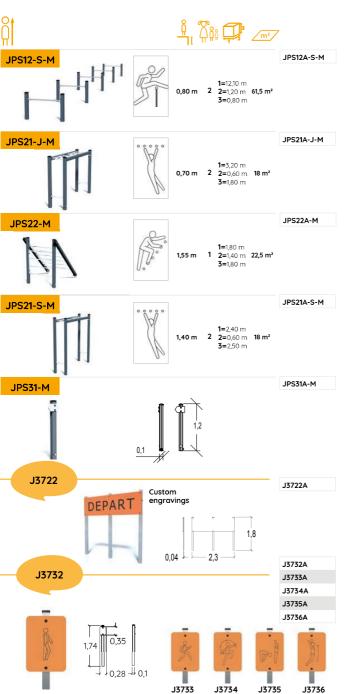

#### **Advantages**

- Strong
- Long life
- Minimal maintenance
- Easy to install

1,20 m 2 1=3,30 m 2 2=0,10 m 18 m<sup>2</sup> 3=1,50 m

JPS15-J-M

1=1,70 m 0,60 m 1 2=0,70 m 16 m² **3=**0,80 m

#### JPS15A-J-M

JPS17A-S-M

JPS19A-S-M

### JPS19-S-M

1=2,30 m 1,80 m 2 2=0,10 m 17,5 m<sup>2</sup>

JPS15A-S-M

JPS15-S-M

**1=**1,70 m 1 2=0,70 m 16 m<sup>2</sup> 3=1,20 m

1=4,70 m 0,55 m 2 2=0,10 m 22 m<sup>2</sup>

#### JPS14A-M

#### JPS11-J-M

1=2,70 m 2 2=0,10 m 16 m<sup>2</sup>

#### JPS11A-J-M

JPS18A-S-M

JPS18-S-M

2 2=1,60 m 20 m² **3=**1,20 m

Galvanised steel

**1=**2,10 m 0,60 m 1 2=0,90 m 18 m<sup>2</sup> **3=**0,60 m

JPS16-J-M

**1=**5,10 m 0,70 m 2 2=0,10 m 23,5 m<sup>2</sup> **3=**0,70 m

JPS16-S-M

2 2=0,10 m 27,5 m<sup>2</sup> **3=**1,00 m

JPS13-S-M

**1=**2,10 m 0,60 m 1 2=0,90 m 18 m<sup>2</sup> **3=**0,90 m

JPS20-S-M

**1=**2,40 m 0,50 m 1 2=1,20 m 21 m<sup>2</sup>

JPS10-J-M

**1=**2,30 m 0,55 m 2 2=1,20 m 18,5 m<sup>2</sup> **3=**2,20 m

JPS11-S-M

**1=**2,70 m 2.40 m **2=**0,10 m **24,5** m<sup>2</sup> **3=**2,50 m

JPS12-J-M

0,40 m

JPS23A-M

JPS16A-J-M

JPS16A-S-M

JPS13A-S-M

JPS20A-S-M

JPS10A-J-M

JPS11A-S-M

JPS12A-J-M

**1=**10,10 m 2=1,20 m 53,5 m²

Compact composite panels

Stainless steel

Leisure spaces are places to relax for all age groups, users and accompanying adults, and successful design is achieved through harmony between play equipment, furniture and environment.