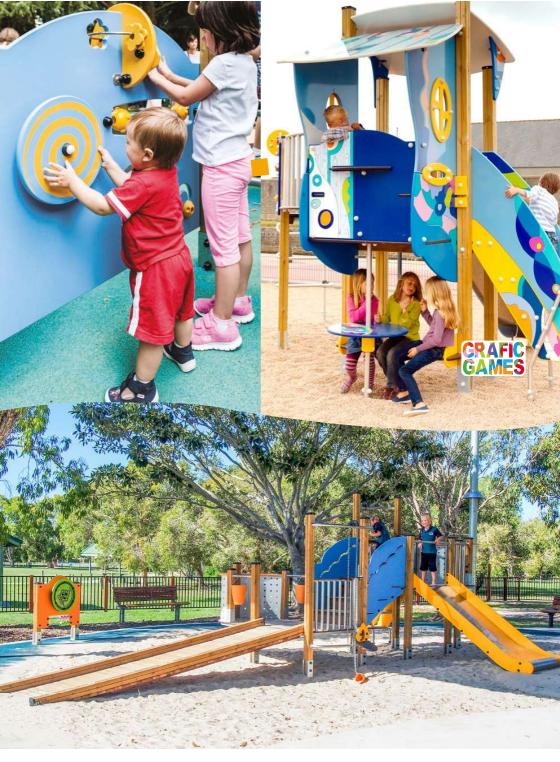

### DIABOLO

The Vivarea range provides a variety of interesting

and stimulating play activities for children aged 2 to 8 years, in a style that captures the sunny European climate.

The structures take their inspiration from Mediterranean villages nestled into the mountains, with varied levels, spaces, shapes and heights.

Semicircular terraces, narrow, straight walkways, clever variations in platform levels, closed or open plauhouses: the equipment can be used by large numbers of children and it provides them with lots of activities to enhance learning and motor skills. The equipment range comes in a variety of combinations, with key opportunities for play and development, providing suitable options for small or larger play areas alike.