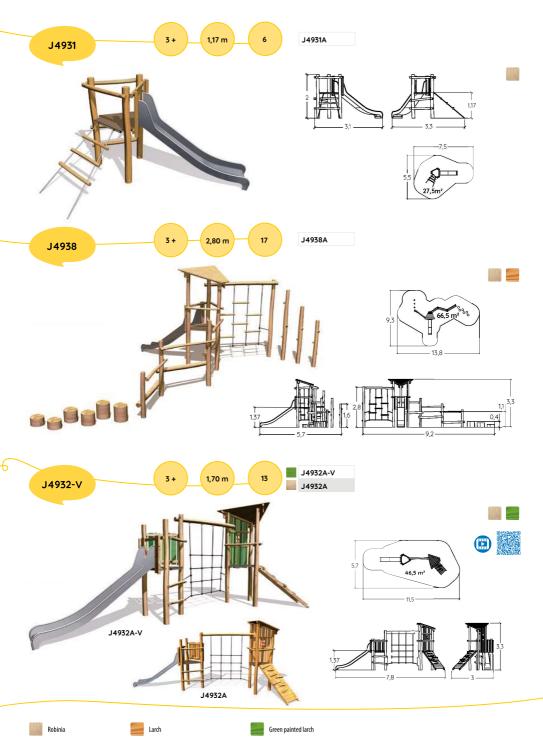

### MULTIPLAY EQUIPMENT

Diabolo is an essential component for any play area. With platforms ranging in height from 60cm to 177cm, and with many diverse play elements, the Diabolo range is suitable for children from 6 months to 12 years old.

The modular nature of this range allows for multiple combinations. These can be adapted to a specific age range, or used to encourage interaction between children with different capabilities due to age differences or ability.

The classic 'must-have' play features are included on each structural element. Varied and complex on more elaborate combinations, these features offer children more opportunities to discover, be challenged and have fun.

Diabolo is available in two colour palettes: "Zingy" (yellow, orange and green) and "Pastel and Wood" (lagoon blue, apple green and oak).