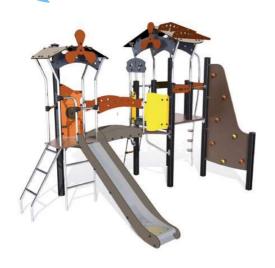

# IXO MULTIPLAY EQUIPMENT

Our themed play equipment fires up the imagination. Children can dream of being adventurers on boats, trains, rockets and fire engines. They can imagine lions and dinosaurs. They can create their own world around our playspace themes: Adventure, Metropolis, City, Aquatica and Medieval.

#### ADVENTURE THEMED EQUIPMENT

Our Adventure-themed equipment transports children into the leafy undergrowth of the jungle. Whether climbing aboard a jeep or carefully crossing the suspension bridge, young explorers can go in search of a secret temple and come face-to-face with wild animals along the way.

Each structure is equipped with a range of play elements that challenge and stimulate the senses.

The use of an orange, brown and green colour palette, emphasises the tropical forest theme.