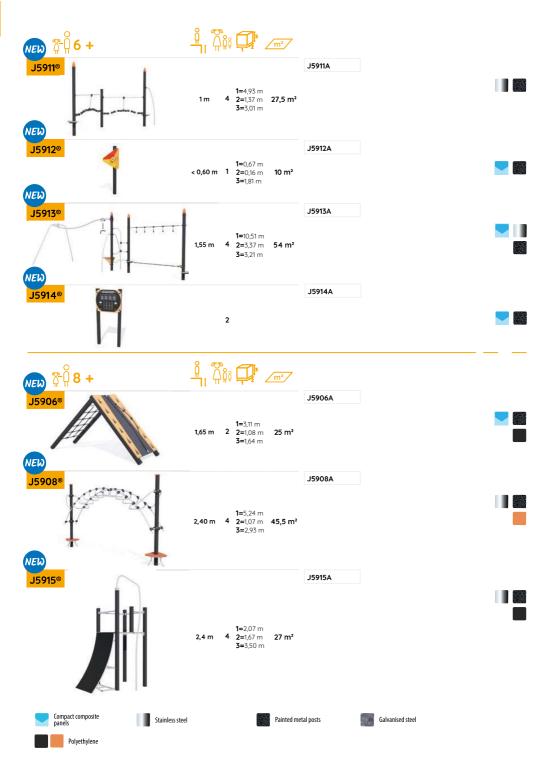

## M-sized Ninja Trail

- 6 components
- Design tailored to small spaces
- One-way or return circuit
- Difficulty level: 1
- Simple trail for children aged six years and above
- **J5914** Stopwatch module
- J5902 Tunnel
- J5903 Zig zag balancing posts
- 4 J5905 Wobbly walkway
- J5911 Winding tubes
- J5912 Exercise information panel

### From 8 years

L-sized Ninja Trail

- 7 components
- Difficulty level: 2 • Wide range of sports exercises, such as climbing, jumping, endurance, strength

and balance, ...

- 1 J5914 Stopwatch module
- 2 J5906 Sloping climbing panel
- J5903 Zig zag balancing posts
- 4 J5901 Spring boards
- J5907 Vertical jump activity
- J5908 Suspended arch
- J5915 Ramp

- 1 J5914 Stopwatch module
- 2 J5901 Spring boards
- J5902 Tunnel
- 4 J5903 Zig zag balancing posts
- 5 J5904 Climbing module
- 6 J5905 Wobbly walkway
- **J5908** Suspended arch

- 📵 **J5906** Sloping climbing panel
- J5907 Vertical jump activity
- 0 J5911 Winding tubes
- 1 J5912 Exercise information panel
- 12 J5910 Slackline
- 15915 Ramp