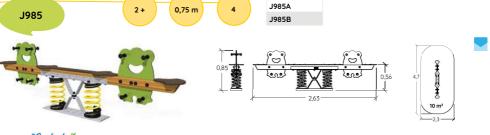

Children will love the dynamic experience of our cableways, spring motion and rotating equipment.

Springers are an essential element of play spaces for young children. They enhance a toddler's sense of balance and help them coordinate their movements, while giving older children great fun as they swing wildly.

Springers are equipped with suitably-sized footrests and handles, so they're ergonomically designed for maximum user comfort and safety. Their playful and colourful shapes are based on familiar themes, designed to stimulate a child's imagination.