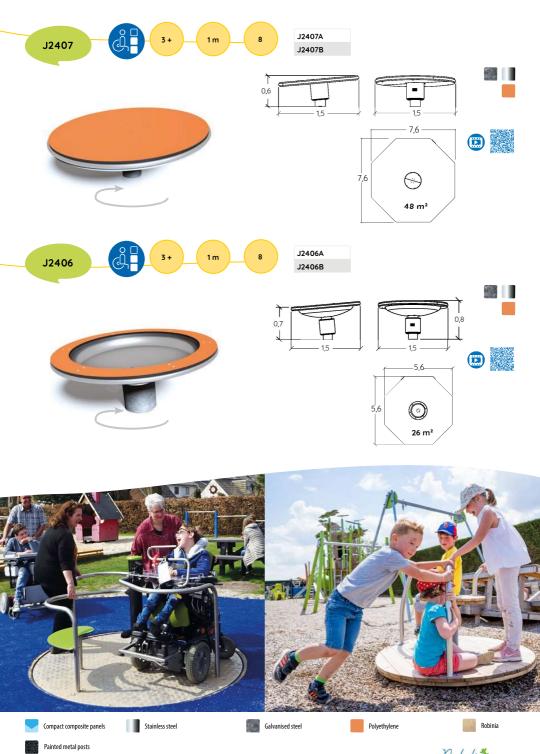

#### MEDIEVAL THEMED EQUIPMENT

Find out more about the other 11 « Medieval» products on our website.

Stainless steel

Painted metal posts

Stainless steel

Popular with younger and older children alike, moving play equipment provides a key focus of activity, offering a wide variety of sensations: swinging and balancing, rocking and gliding, moving through space, fast and slow.

Children will love the dynamic experience of our cableways, spring motion and rotating equipment.

Springers are an essential element of play spaces for young children. They enhance a toddler's sense of balance and help them coordinate their movements, while giving older children great fun as they swing wildly.

Integrated pullout ramp system

- 4,94-

Children of all ages love rotating equipment.

Younger children gradually learn to enjoy the exhilaration of speed on roundabouts. As children get older and more self-assured, they can test their balance and push their limits on more challenging structures that combine rotation and swinging.