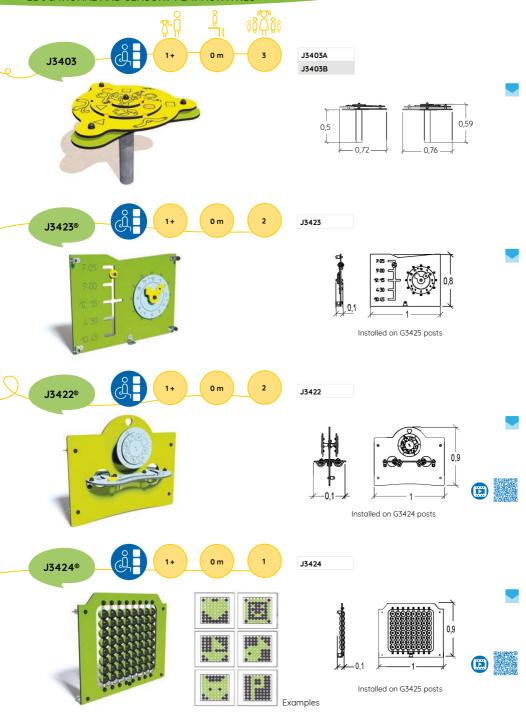

creases motor skills and inspires creativity in children of all ages. Musical play activities help to activate children's hearing. Interactive play activities arouse keen observation and a quick response.

All of these play elements help to socialise children through play.

## PLAY PANELS & AUDIO AND MUSICAL PLAY

**EDUCATIONAL AND SENSORY PLAY ACTIVITIES** 



Understanding play activity instructions on the panels help develop their observation and analysis skills. Performing the activities demands concentration and thought. It helps develop hand-eye coordination and strengthens their ability to plan.

Musical play activities stimulate their auditory perception and helps develop creativity and encourage interaction with other children.









## **PLAY PANELS**





## **PLAY PANELS**





## AUDIO AND MUSICAL PLAY







# SAND PLAY, WATER PLAY AND GARDENING EDUCATIONAL AND SENSORY PLAY ACTIVITIES



The handling of water, sand and soil is a great source of sensory experiences. Children enjoy themselves working with these materials whose properties allow a multitude of experiments. They refine control and coordination of hand movements. They gain awareness of the concepts of shape, state, weight, volume... and learn to understand cause and effect relationships.

Gardening activities also help them understand how they can interact with nature and understand the notion of life growing. In addition, gardening can also help develop children's sense of smell.









# SAND PLAY, WATER PLAY AND GARDENING EDUCATIONAL AND SENSORY PLAY ACTIVITIES





# SAND PLAY, WATER PLAY A