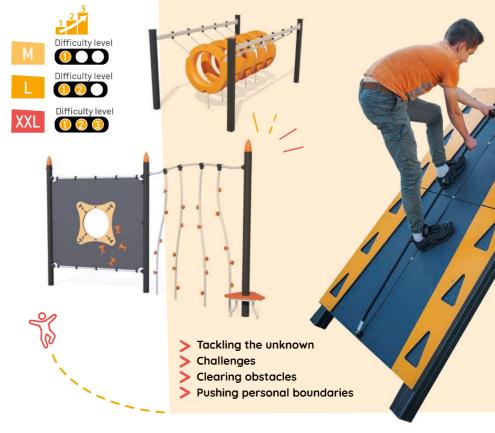

Ninja trails are sports & fitness obstacle courses for children from six years upwards and teenagers. Offering an infinite combination of equipment, they can be used to develop:

- > Strength
- Endurance
- Reflection
- > Agility
- > Speed

The **Stopwatch module** lets users throw down the gauntlet to their friends.

3 combinations are available as standard to fit the available space:

The wealth of components with their modular designs are the ideal solution for creating the perfect trail to suit your specific needs. The difficulty levels, age ranges and dimensions can be selected or mixed to create a truly multi-generational design.

## M-sized Ninja Trail

- 6 components
- Design tailored to small spaces
- One-way or return circuit
- Difficulty level: 1
- Simple trail for children aged six years and above
- **J5914** Stopwatch module
- J5902 Tunnel
- J5903 Zig zag balancing posts
- 4 J5905 Wobbly walkway
- J5911 Winding tubes
- J5912 Exercise information panel

### From 8 years

L-sized Ninja Trail

- 7 components
- Difficulty level: 2 • Wide range of sports exercises, such as climbing, jumping, endurance, strength

and balance, ...

- 1 J5914 Stopwatch module
- 2 J5906 Sloping climbing panel
- J5903 Zig zag balancing posts
- 4 J5901 Spring boards
- J5907 Vertical jump activity
- J5908 Suspended arch
- J5915 Ramp

### The Great XXL Ninja Trail

Difficulty level

000

- > 13 components
- Difficulty level: 3
- **Wide range of sports exercises,** such as climbing, jumping, endurance, strength and balance...
- Possibility for challenges: in turns, against the clock, or at the same time from both sides