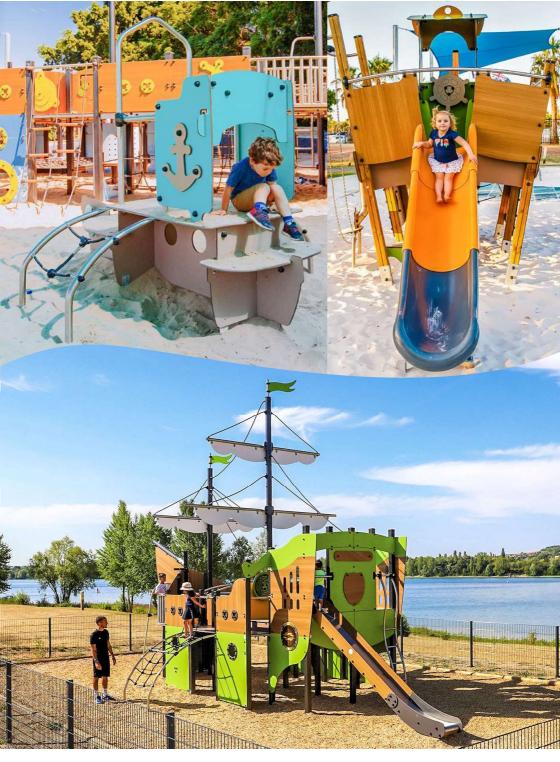

#### THEMED EQUIPMENT

To set sail across the stormy seas and shipwreck on a desert island. To drop anchor and go fishing with friends.

Children can create any number of adventures around our water-themed playgrounds. Each structure in the Aquatica range is equipped with numerous play elements designed to develop motor and fine motor skills, and stimulate the imagination.

135

Painted metal posts

Compact composite panels

Stainless steel