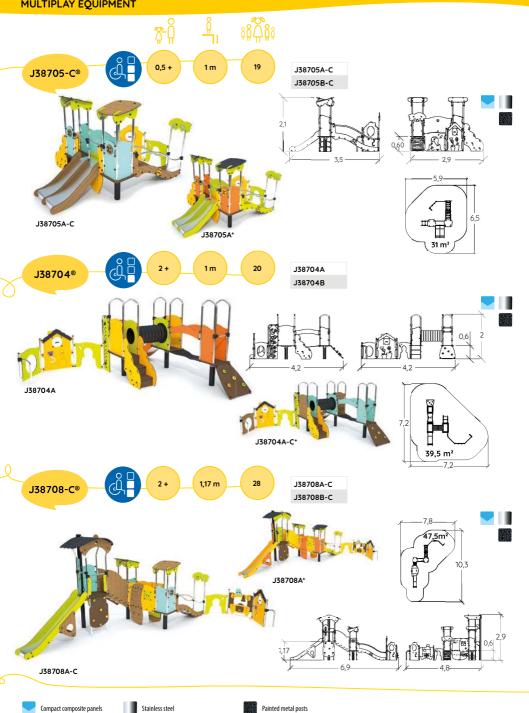

### MULTIPLAY EQUIPMENT

Diabolo is an essential component for any play area. With platforms ranging in height from 60cm to 177cm, and with many diverse play elements, the Diabolo range is suitable for children from 6 months to 12 years old.

The modular nature of this range allows for multiple combinations. These can be adapted to a specific age range, or used to encourage interaction between children with different capabilities due to age differences or ability.

The classic 'must-have' play features are included on each structural element. Varied and complex on more elaborate combinations, these features offer children more opportunities to discover, be challenged and have fun.

Diabolo is available in two colour palettes: "Zingy" (yellow, orange and green) and "Pastel and Wood" (lagoon blue, apple green and oak).