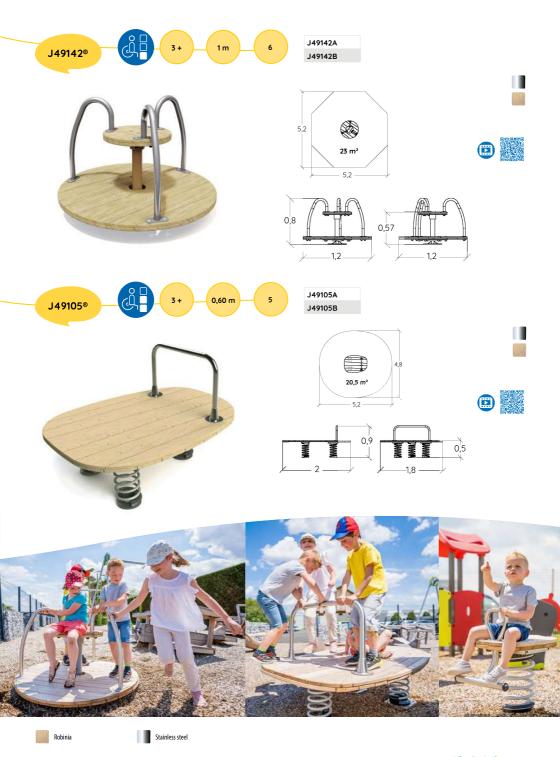

### MULTIPLAY EQUIPMENT

Diabolo is an essential component for any play area. With platforms ranging in height from 60cm to 177cm, and with many diverse play elements, the Diabolo range is suitable for children from 6 months to 12 years old.

The modular nature of this range allows for multiple combinations. These can be adapted to a specific age range, or used to encourage interaction between children with different capabilities due to age differences or ability.

The classic 'must-have' play features are included on each structural element. Varied and complex on more elaborate combinations, these features offer children more opportunities to discover, be challenged and have fun.

Diabolo is available in two colour palettes: "Zingy" (yellow, orange and green) and "Pastel and Wood" (lagoon blue, apple green and oak).