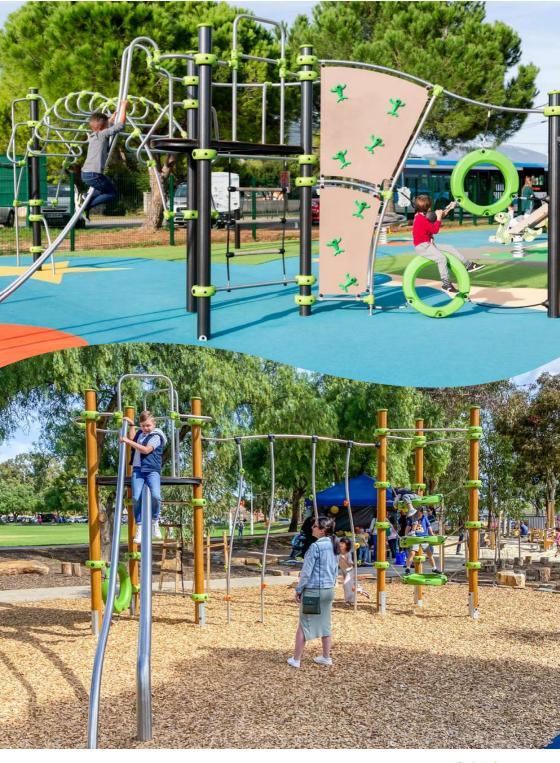

## KANOPÉ

#### MULTIPLAY EQUIPMENT

Since its introduction, the Kanopé range has continually evolved, offering new and ever more innovative play features.

#### 2017

The range provides a new aesthetic environment, inspired by nature in a contemporary way.

Kanopé, the adventure continues under the treetops

### 2018

Kanopé reaches for the sky with its majestic towers, aerial and luminous, of up to 8m high.

Kanopé, the adventure continues... higher, further... to other worlds

2021

Kanopé strengthens its range with new playful and inclusive structures designed for all age groups from the very young to older children:

Ka'Yop Trees.

Kanopé, the adventure is played out inside, outside - everywhere

The upper part, with its lush green foliage, transforms the tree into a leafy cocoon, containing a wide variety of motor and sensory activities.