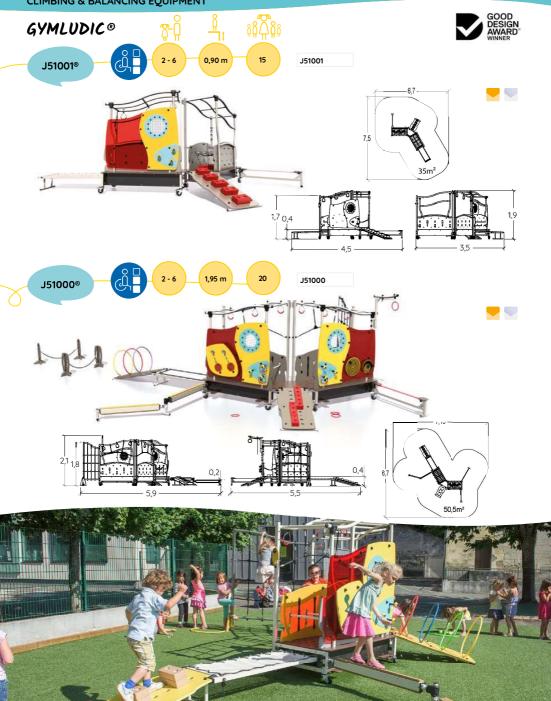

#### TRADITIONAL PLAY EQUIPMENT

Balancing and climbing equipment encourages children to test their agility, spatial confidence and motor coordination.

The wide variety of equipment, which includes short fitness trails, pyramids, trampolines, climbing walls and climbing bars provides differing levels of difficulty appropriate to children's ages and abilities.

#### **CLIMBING & BALANCING EQUIPMENT**

Trails enable sequences of movements that will help children develop their motor capabilities. Crossing a beam, moving forward on unstable steps, climbing, crawling, hanging... children learn to manage their body in space, acquire better movement coordination and develop their concentration.

Trails also offer varying levels of difficulty, encouraging children to take risks and push themselves beyond their limits.

## TRAILS

CLIMBING & BALANCING EQUIPMENT