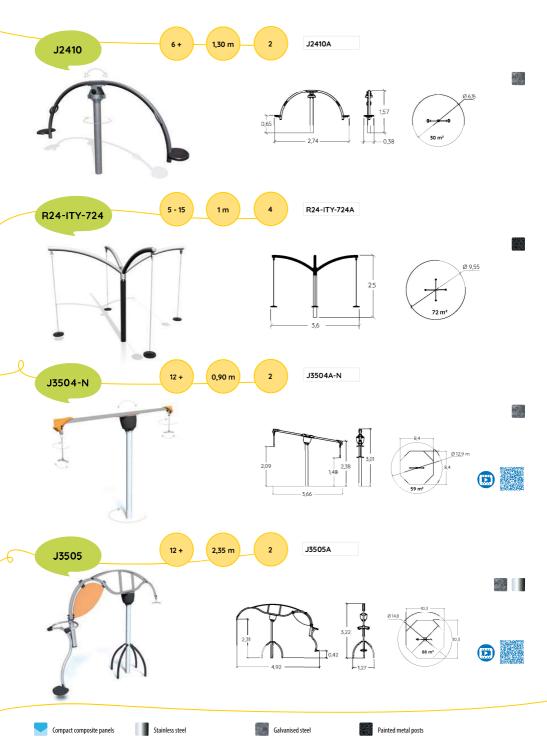

Integrated pullout ramp system

- 4,94-

Children of all ages love rotating equipment.

Younger children gradually learn to enjoy the exhilaration of speed on roundabouts. As children get older and more self-assured, they can test their balance and push their limits on more challenging structures that combine rotation and swinging.

# ROTATING EQUIPMENT MOVING EQUIPMENT

PROLUDIC.COM 0000

# ROTATING EQUIPMENT MOVING EQUIPMENT

PROLUDIC.COM 0000

Proludic\*