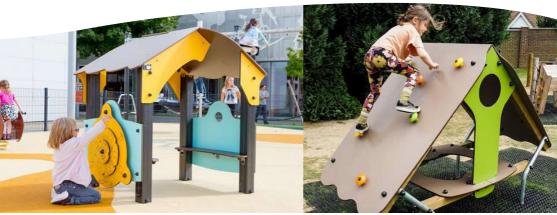

### TRADITIONAL PLAY EQUIPMENT

The playhouses provide wonderful places for young children to play or socialise.

Their shapes, style and cleverly designed accessories take young children into an imaginary world where they can pretend be shop keepers, teachers or chefs...

### **PLAYHOUSES**

J288

0,35 m

J288A J288B

Compact composite panels

Galvanised steel

Painted metal posts

179

## **PLAYHOUSES**

#### TRADITIONAL PLAY EQUIPMENT

Find out more about the other 14 « Playhouses » products on our website.

J234A 18 <0,60 m J234® J234B

J225®

<0,60 m

35

J225A J225B

Connectable playhouses with the Diabolo Baby range p.20 to 25.