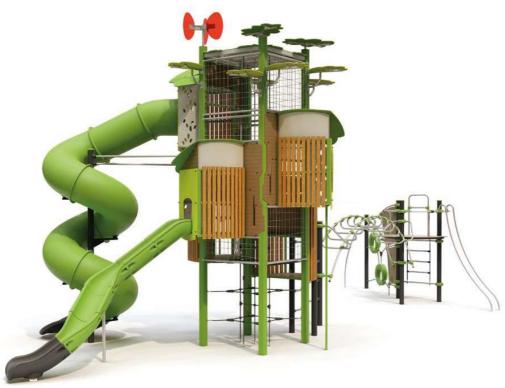

## KANOPÉ

#### MULTIPLAY EQUIPMENT

Since its introduction, the Kanopé range has continually evolved, offering new and ever more innovative play features.

#### 2017

The range provides a new aesthetic environment, inspired by nature in a contemporary way.

Kanopé, the adventure continues under the treetops

### 2018

Kanopé reaches for the sky with its majestic towers, aerial and luminous, of up to 8m high.

Kanopé, the adventure continues... higher, further... to other worlds

2021

Kanopé strengthens its range with new playful and inclusive structures designed for all age groups from the very young to older children:

Ka'Yop Trees.

Kanopé, the adventure is played out inside, outside - everywhere

The upper part, with its lush green foliage, transforms the tree into a leafy cocoon, containing a wide variety of motor and sensory activities.

# KANOPÉ - KA'YOP TREES MULTIPLAY EQUIPMENT

## KANOPÉ - THE TALL TOWERS

MULTIPLAY EQUIPMENT

These majestic, ethereal tall towers, as high as 8 metres, will make an impact in any environment.

Children can climb a rope staircase to reach asymmetric play houses perched high at the top of the towers - giving each child a commanding view and a special space above the action.

A large 'Kayak' spiral slide guarantees a thrilling ride all the way back down.