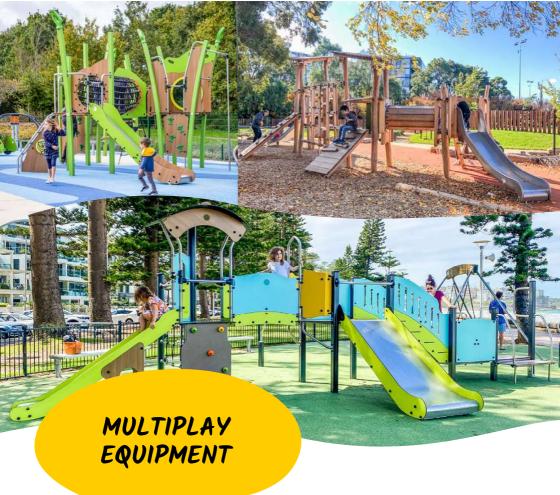

Request them from the website

OR from your sales representative

Consult our website for all our play themes

Multiplay equipment is designed to make children move without them even realising!

For young children: the variety of play elements and how they're incorporated into the structures are designed to challenge their motor skills. At the same time, they encourage their curiosity and sense of discovery. For older children: there's an opportunity to put themselves to the test - to slide, climb, turn and cross - to go a little faster and take a few risks.

Multiplay equipment is all about getting children to be active. But it also has an important role in nurturing fun, joyful interactions between children by creating a place for a group of children to play together.