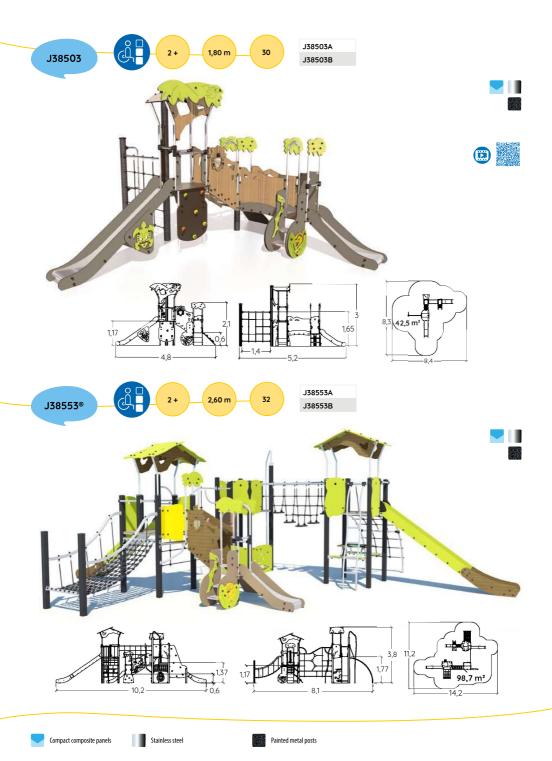

# METROPOLIS

THEMED EQUIPMENT

The Metropolis range welcomes children to a world that draws its inspiration from the books of science fiction writers such as Jules Verne and H.G. Wells. The play structures are weird and wonderful machines, each complete with unique design details and imaginative play features.

The combination of stainless steel posts and copper coloured play panels reinforce the futuristic look of the equipment.