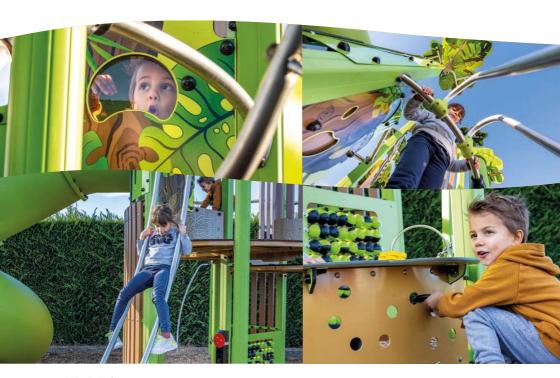

## Play activities for stimulating interaction between children, to include everybody

At Proludic, inclusion is one of the cornerstones of our philosophy, because we believe that all children should have access to the same play activities and equipment.

## What is an inclusive play area?

An inclusive play area is a space featuring an accessible layout and a range of play equipment so that children can express themselves, play together and progress at their own pace and to the best of their abilities.

Our inclusive play areas offer products that have been designed to accommodate various disabilities (motor, visual, hearing and intellectual impairments, autism, etc.) without ever creating any stigma in how they are used or perceived.

## What are the key considerations when designing an inclusive play area?

- Improve access to equipment by the presence of a ramp, low floors and safe steps. Offer several easy-access entrances.
- Use colours, shapes, textures and sounds to stimulate the senses and promote development.
- Prioritise low-level activities either inside or outside the play equipment to encourage interaction.
- Provide a wide range of play equipment and activities to meet the needs of many types of ability.
- Provide simple activities with gradual progression in levels of difficulty to stimulate children and enable success.
- Provide equipment and spaces that allow children to withdraw for quiet periods.
- Create access paths and use appropriate ground markings to facilitate movement around the play area.