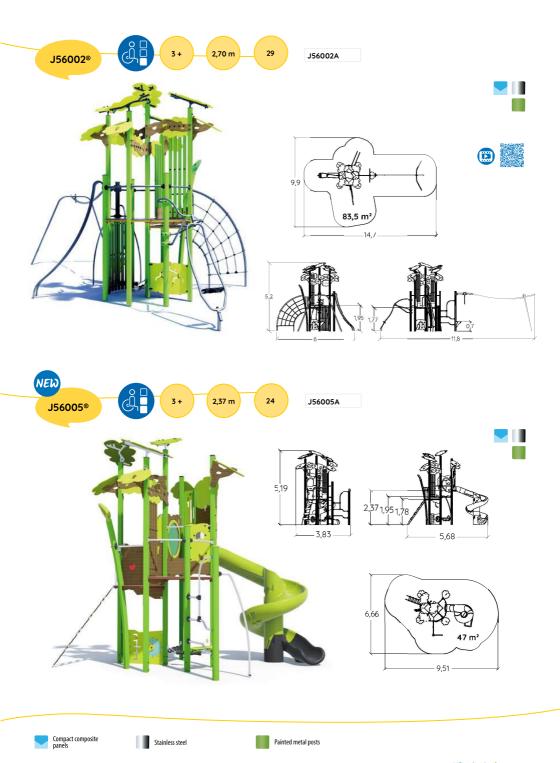

# KANOPÉ - A MODULAR RANGE MULTIPLAY EQUIPMENT J56102A J56102 J56105A J56105

Designed like a town, the play area provides a meeting point for children aged 2 to 12 years who want to test and develop their motor skills. This provides opportunities for children who are eager to find excitement, adventure and other children to talk to