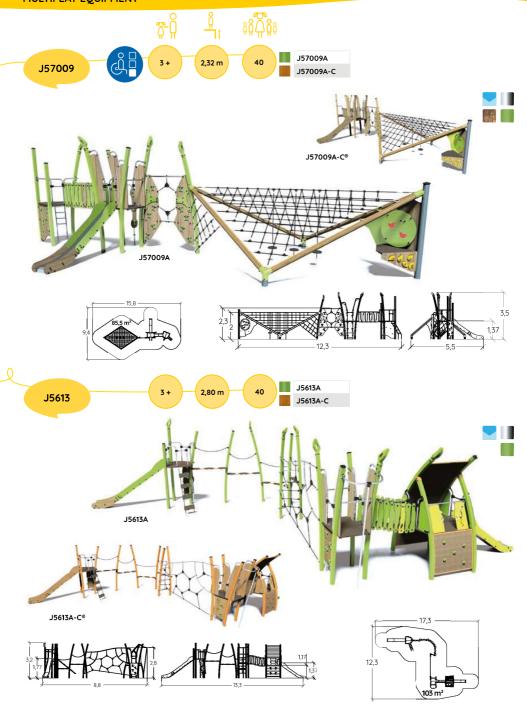

Request them from the website

OR from your sales representative

Consult our website for all our play themes

Multiplay equipment is designed to make children move without them even realising!

For young children: the variety of play elements and how they're incorporated into the structures are designed to challenge their motor skills. At the same time, they encourage their curiosity and sense of discovery. For older children: there's an opportunity to put themselves to the test - to slide, climb, turn and cross - to go a little faster and take a few risks.

Multiplay equipment is all about getting children to be active. But it also has an important role in nurturing fun, joyful interactions between children by creating a place for a group of children to play together.