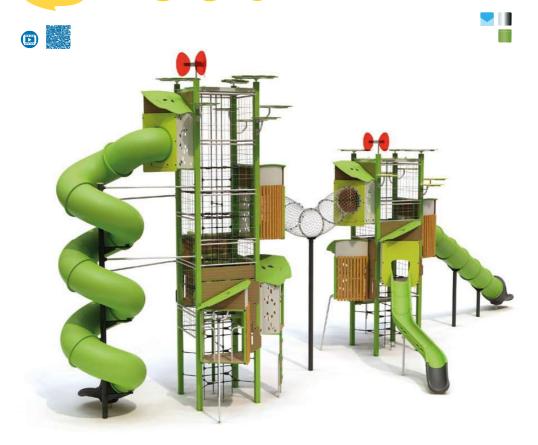

## KANOPÉ - THE TALL TOWERS

MULTIPLAY EQUIPMENT

These majestic, ethereal tall towers, as high as 8 metres, will make an impact in any environment.

Children can climb a rope staircase to reach asymmetric play houses perched high at the top of the towers - giving each child a commanding view and a special space above the action.

A large 'Kayak' spiral slide guarantees a thrilling ride all the way back down.

## KANOPÉ - THE TALL TOWERS

MULTIPLAY EQUIPMENT

J56104 5+ 2,87 m 44 J56104A

Painted metal posts

## KANOPÉ - THE TALL TOWERS

MULTIPLAY EQUIPMENT

J56103 5+ 2,37 m 54 J56103A

# KANOPÉ - A MODULAR RANGE MULTIPLAY EQUIPMENT J56102A J56102 J56105A J56105

Designed like a town, the play area provides a meeting point for children aged 2 to 12 years who want to test and develop their motor skills. This provides opportunities for children who are eager to find excitement, adventure and other children to talk to