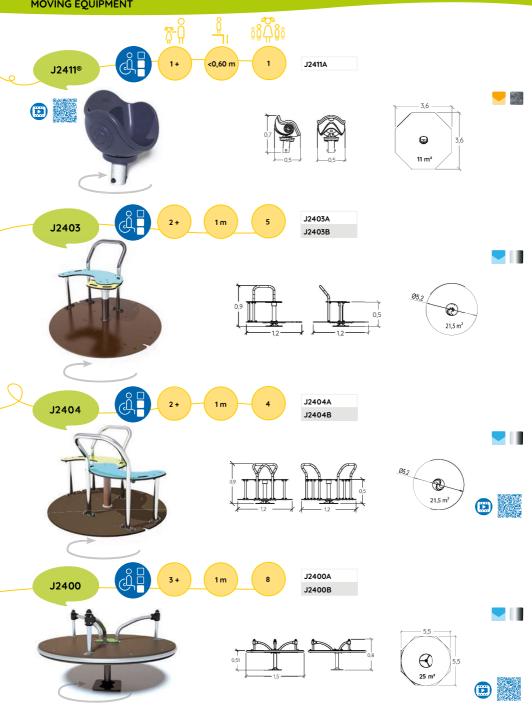

Integrated pullout ramp system

- 4,94-

Children of all ages love rotating equipment.

Younger children gradually learn to enjoy the exhilaration of speed on roundabouts. As children get older and more self-assured, they can test their balance and push their limits on more challenging structures that combine rotation and swinging.

# ROTATING EQUIPMENT MOVING EQUIPMENT

PROLUDIC.COM 0000

# ROTATING EQUIPMENT MOVING EQUIPMENT

PROLUDIC.COM 0000

Proludic\*

### ROTATING EQUIPMENT MOVING EQUIPMENT J3603A 0,50 m J3603 J3603B 5,57 J3501A 0,55 m J3501 J3501B Ø 5,4 0,42 23m² 1,70 m J2591A J2591

1,73

 $\oplus$ 

20m²

4,9

Cableways offer an essential, fun aspect to active play areas for pre-teens and teenagers. Not only will they enjoy the thrill of gliding through space, cableways are a great way to teach children of all ages to cooperate, take turns and share.