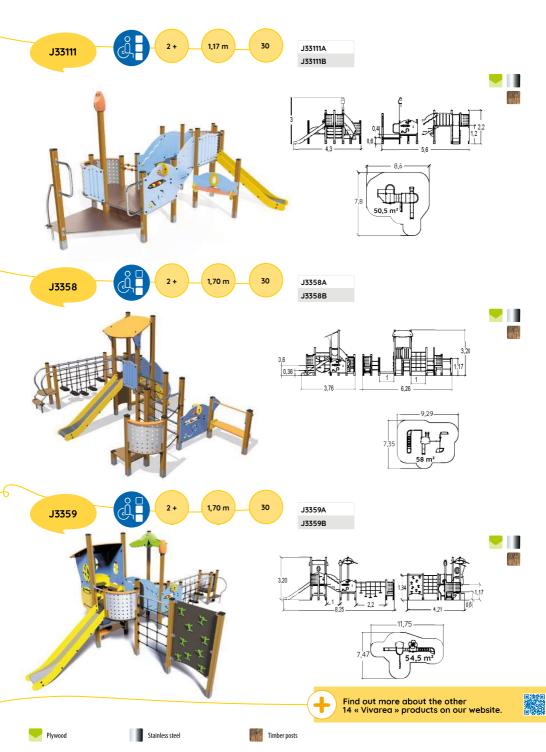

### DIABOLO

The Vivarea range provides a variety of interesting

and stimulating play activities for children aged 2 to 8 years, in a style that captures the sunny European climate.

The structures take their inspiration from Mediterranean villages nestled into the mountains, with varied levels, spaces, shapes and heights.

Semicircular terraces, narrow, straight walkways, clever variations in platform levels, closed or open plauhouses: the equipment can be used by large numbers of children and it provides them with lots of activities to enhance learning and motor skills. The equipment range comes in a variety of combinations, with key opportunities for play and development, providing suitable options for small or larger play areas alike.

### VIVAREA