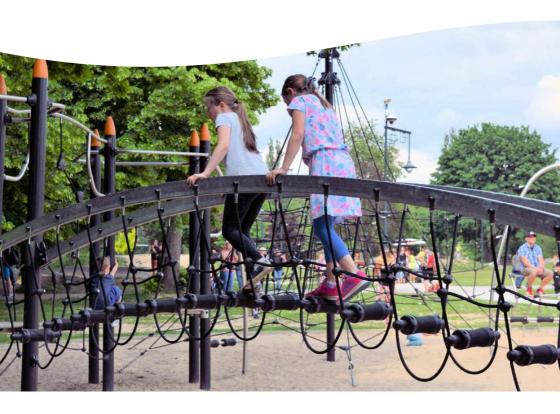

#### ROPE STRUCTURES

**CLIMBING & BALANCING EQUIPMENT** 

Rope structures continually reinvent adventure trails.

Designed in 3D, they allow children to take complete ownership of the space, making use of both the periphery and inside sections of the equipment. Crossing requires concentration and good hand-foot coordination.

Young acrobats must also show a good sense of balance to best manage the instability of the ropes and, in some cases, the suspended stepping stones at the centre of the structures.

By going higher on the pyramids, children expand their perception of space.