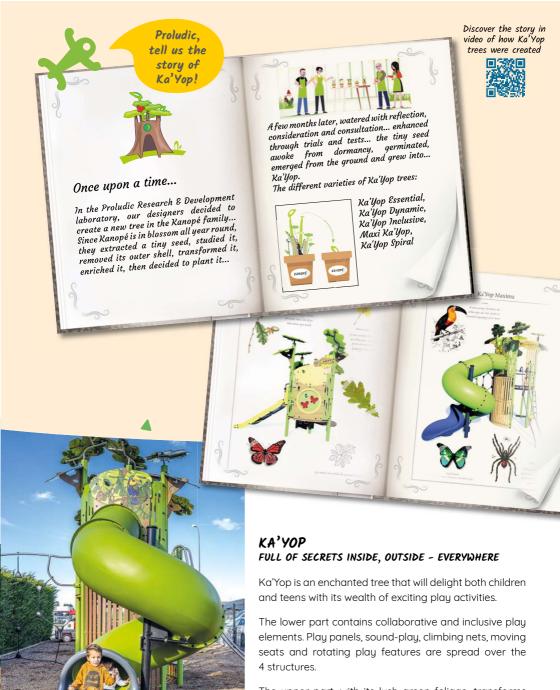

Ka'Yop Trees.

Kanopé, the adventure is played out inside, outside - everywhere

The upper part, with its lush green foliage, transforms the tree into a leafy cocoon, containing a wide variety of motor and sensory activities.

# KANOPÉ - KA'YOP TREES MULTIPLAY EQUIPMENT

## KANOPÉ - THE TALL TOWERS

MULTIPLAY EQUIPMENT

These majestic, ethereal tall towers, as high as 8 metres, will make an impact in any environment.

Children can climb a rope staircase to reach asymmetric play houses perched high at the top of the towers - giving each child a commanding view and a special space above the action.

A large 'Kayak' spiral slide guarantees a thrilling ride all the way back down.