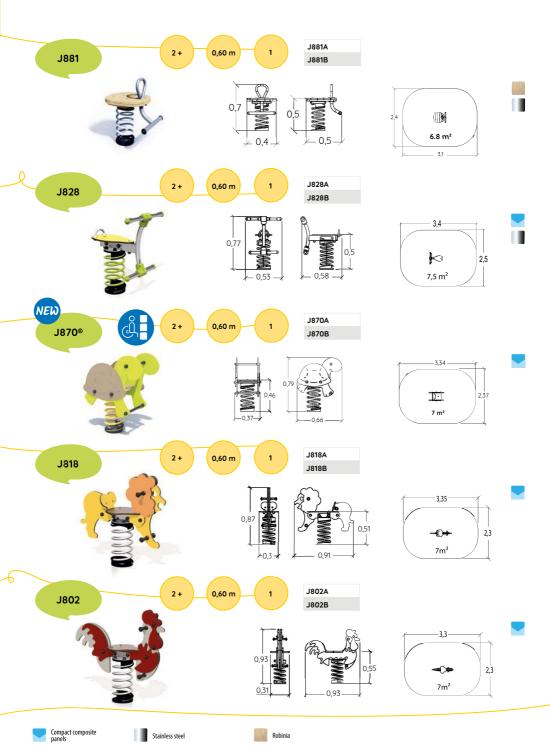

### **SPRINGERS** MOVING EQUIPMENT $\hat{\mathbf{a}}\hat{\mathbf{A}}\hat{\mathbf{A}}\hat{\mathbf{A}}\hat{\mathbf{a}}\hat{\mathbf{a}}$ J839A 0,60 m J839 J839B 0,57 0,47 a Grand 9,5m² J846A 2+ 0,60 m 3 J846 J846B 3,3 0,75 **\*** 3,5 0,43 0,97 J853A 0,75 m 2 + J853 J853B 10 m² J826A 2+ 0,60 m J826 J826B

Integrated pullout ramp system

- 4,94-

Children of all ages love rotating equipment.

Younger children gradually learn to enjoy the exhilaration of speed on roundabouts. As children get older and more self-assured, they can test their balance and push their limits on more challenging structures that combine rotation and swinging.