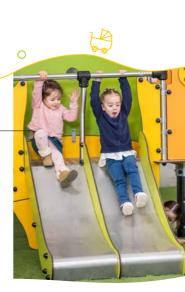

Request them from the website

OR from your sales representative

Consult our website for all our play themes

Multiplay equipment is designed to make children move without them even realising!

For young children: the variety of play elements and how they're incorporated into the structures are designed to challenge their motor skills. At the same time, they encourage their curiosity and sense of discovery. For older children: there's an opportunity to put themselves to the test - to slide, climb, turn and cross - to go a little faster and take a few risks.

Multiplay equipment is all about getting children to be active. But it also has an important role in nurturing fun, joyful interactions between children by creating a place for a group of children to play together.