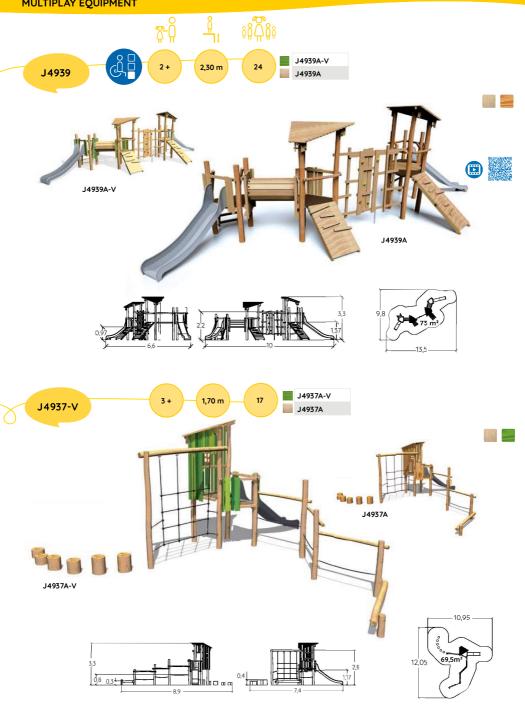

### MULTIPLAY EQUIPMENT

Diabolo is an essential component for any play area. With platforms ranging in height from 60cm to 177cm, and with many diverse play elements, the Diabolo range is suitable for children from 6 months to 12 years old.

The modular nature of this range allows for multiple combinations. These can be adapted to a specific age range, or used to encourage interaction between children with different capabilities due to age differences or ability.

The classic 'must-have' play features are included on each structural element. Varied and complex on more elaborate combinations, these features offer children more opportunities to discover, be challenged and have fun.

Diabolo is available in two colour palettes: "Zingy" (yellow, orange and green) and "Pastel and Wood" (lagoon blue, apple green and oak).