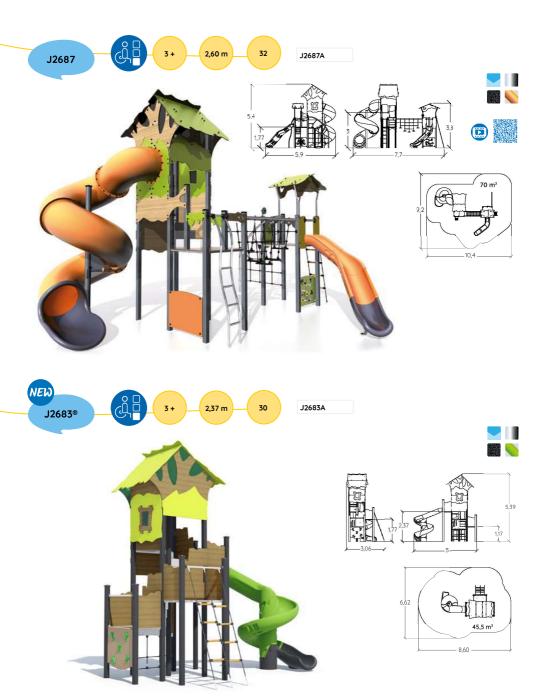

# METROPOLIS

THEMED EQUIPMENT

The Metropolis range welcomes children to a world that draws its inspiration from the books of science fiction writers such as Jules Verne and H.G. Wells. The play structures are weird and wonderful machines, each complete with unique design details and imaginative play features.

The combination of stainless steel posts and copper coloured play panels reinforce the futuristic look of the equipment.

#### **METROPOLIS** THEMED EQUIPMENT

J38352A 22 2,60 m J38352 J38352B

Painted metal posts

#### **METROPOLIS** THEMED EQUIPMENT

Find out more about the other 13 « Metropolis » products on our website.

The City theme takes children on a journey to an imaginary urban environment where they take on the role of a fireman, ambulance driver, postman, train driver, or even a passenger on an open-top bus.