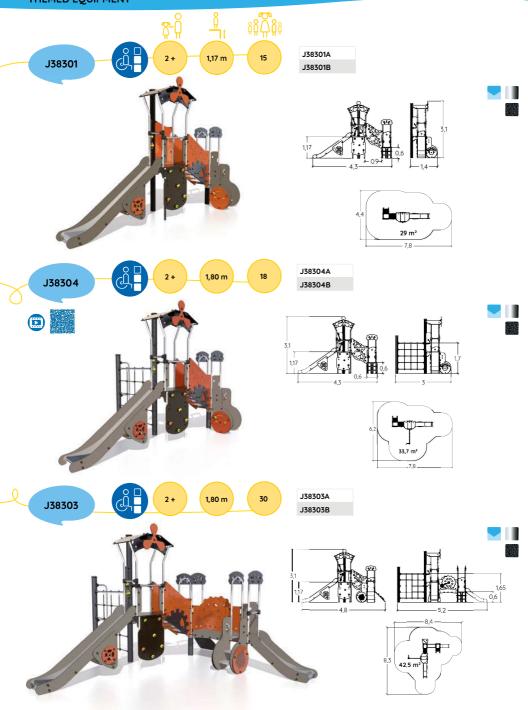

## **ADVENTURE** THEMED EQUIPMENT 2 + 1,17 m 12 J2636A-M J2636-M J2636B-M 3,04 1,17 0,97 1,30 m 11 J2633A-M J2633-M J2633B-M 3,04 1,17 0,97 32,5 m<sup>2</sup> 10 1 m J4051A J4051 J4051B 6,76 2,51 23,5 m<sup>2</sup> 0,55 3,26 \_ 1,33 \_ NEW J4031A 12 1 m J4031® J4031B 6,07-2,59 28,5 m<sup>2</sup>

## **ADVENTURE** THEMED EQUIPMENT J38551A 3 + 2,60 m J38551 J38551B 3,3 J38550A 3 + 2 m 15 J38550 J38550B 37 m² J38552A 22 2,60 m J38552 J38552B

Painted metal posts

Rotary moulded polyethylene

Compact composite panels