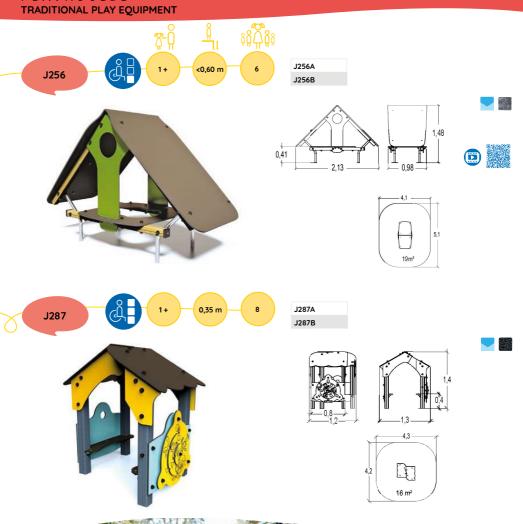

### TRADITIONAL PLAY EQUIPMENT

The playhouses provide wonderful places for young children to play or socialise.

Their shapes, style and cleverly designed accessories take young children into an imaginary world where they can pretend be shop keepers, teachers or chefs...

### **PLAYHOUSES**

J288

0,35 m

J288A J288B

Compact composite panels

Galvanised steel

Painted metal posts

179

## **PLAYHOUSES**

#### TRADITIONAL PLAY EQUIPMENT

Find out more about the other 14 « Playhouses » products on our website.

J234A 18 <0,60 m J234® J234B

J225®

<0,60 m

35

J225A J225B

Connectable playhouses with the Diabolo Baby range p.20 to 25.