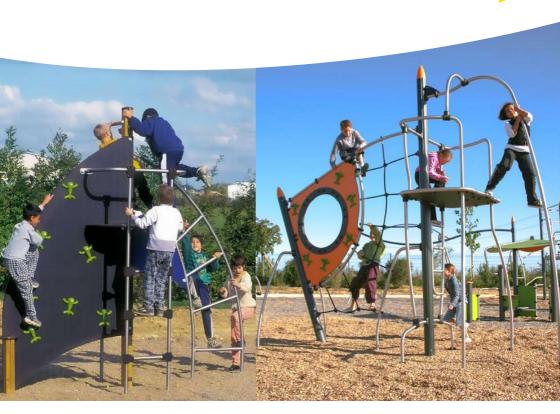

# **CLIMBING STRUCTURES**CLIMBING & BALANCING EQUIPMENT

Climbing structures enable children and teens to test out their balance and agility and demonstrate coordination of movement.

Nets, climbing walls, ladders, horizontal bars, a 4m high pole... the equipment is varied and presents different levels of difficulty, sometimes technical, but has something appropriate for all children from ages 2 and above.

## THE VERTICAL WORLD

**CLIMBING & BALANCING EQUIPMENT** 

Designed along the same lines as Parkour, which uses obstacles from the urban environment, The Vertical World challenges children to climb, jump and develop their physical skills in exhilarating, dynamic ways.

Horizontal, vertical and sloping climbing structures are designed to be both technically challenging and enjoyable for all users. Climbers use their agility and strength to manoeuvre through openings from one side to another, from one module to another.

Connecting elements like nets, climbing tubes and bridges, can be used to lengthen the climbing course. By adding more obstacles, you can modify the level of difficulty and challenge – enhancing the play value and dialling up the fun!