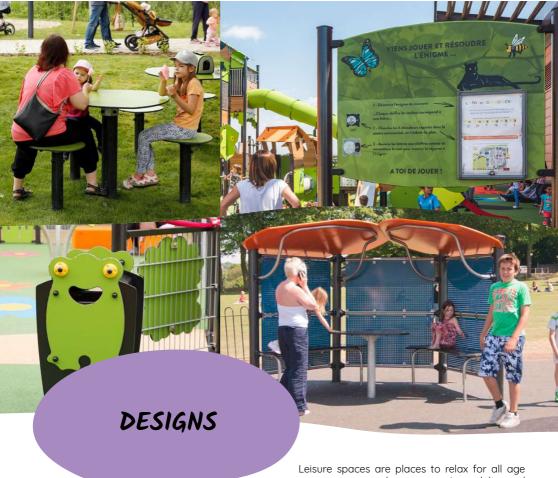

JPS20A-S-M

JPS10A-J-M

JPS11A-S-M

JPS12A-J-M

**1=**10,10 m 2=1,20 m 53,5 m²

Compact composite panels

Stainless steel

Leisure spaces are places to relax for all age groups, users and accompanying adults, and successful design is achieved through harmony between play equipment, furniture and environment.

Designing a play area, therefore, involves much more thought than just play aspects. Allowing children, the freedom to play in a clean, hazard-free location protected from paths and roads is paramount. However, providing parents, carers and users the ability to rest, have a snack and chat also contribute to a successful leisure space.

Classic or contemporary in design, we have furniture suitable for every project setting, which will blend into any environment seamlessly. Our signs are practical, aesthetic and fun, providing information for play area users. Text can vary depending on where the signs are installed.