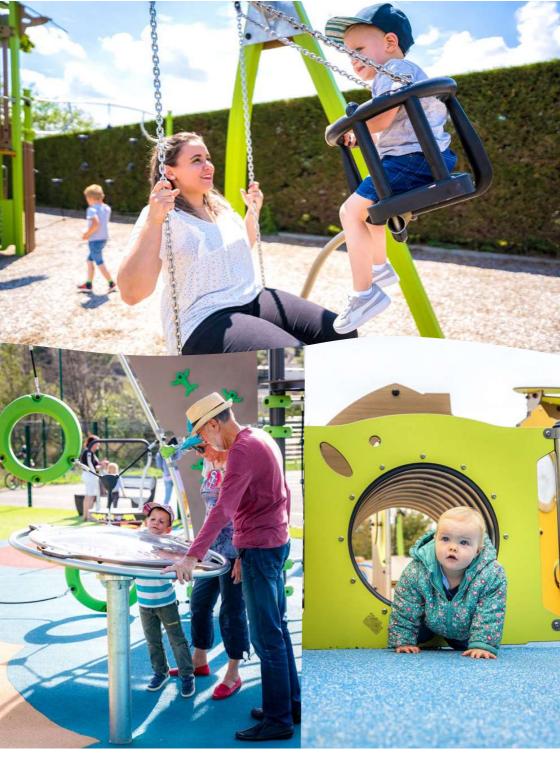

#### ADVENTURE THEMED EQUIPMENT

Our Adventure-themed equipment transports children into the leafy undergrowth of the jungle. Whether climbing aboard a jeep or carefully crossing the suspension bridge, young explorers can go in search of a secret temple and come face-to-face with wild animals along the way.

Each structure is equipped with a range of play elements that challenge and stimulate the senses.

The use of an orange, brown and green colour palette, emphasises the tropical forest theme.