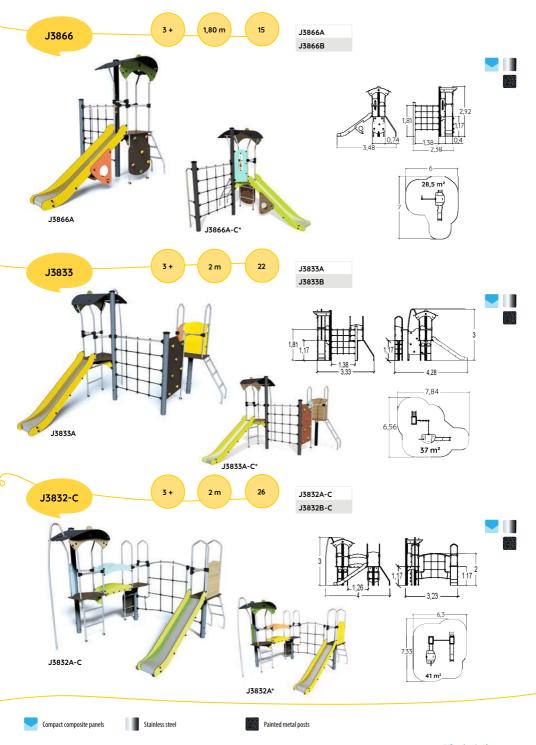

### MULTIPLAY EQUIPMENT

Diabolo is an essential component for any play area. With platforms ranging in height from 60cm to 177cm, and with many diverse play elements, the Diabolo range is suitable for children from 6 months to 12 years old.

The modular nature of this range allows for multiple combinations. These can be adapted to a specific age range, or used to encourage interaction between children with different capabilities due to age differences or ability.

The classic 'must-have' play features are included on each structural element. Varied and complex on more elaborate combinations, these features offer children more opportunities to discover, be challenged and have fun.

Diabolo is available in two colour palettes: "Zingy" (yellow, orange and green) and "Pastel and Wood" (lagoon blue, apple green and oak).