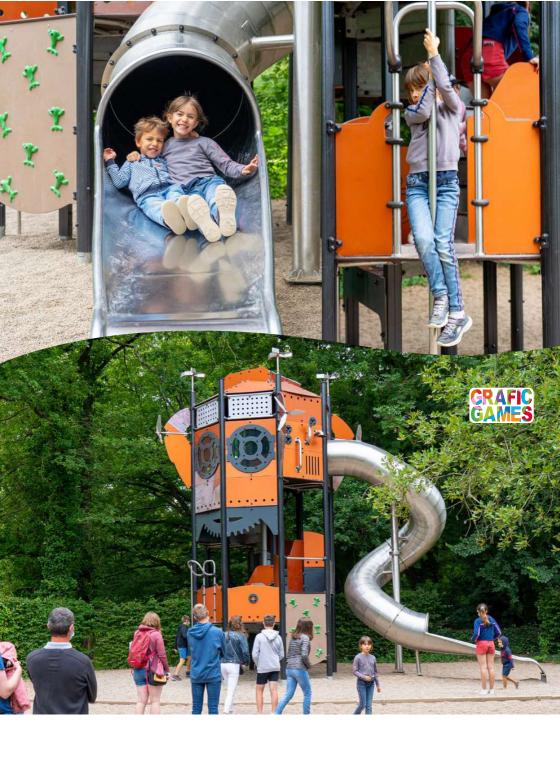

# METROPOLIS

THEMED EQUIPMENT

The Metropolis range welcomes children to a world that draws its inspiration from the books of science fiction writers such as Jules Verne and H.G. Wells. The play structures are weird and wonderful machines, each complete with unique design details and imaginative play features.

The combination of stainless steel posts and copper coloured play panels reinforce the futuristic look of the equipment.

#### **METROPOLIS** THEMED EQUIPMENT

#### **METROPOLIS** THEMED EQUIPMENT

J38352A 22 2,60 m J38352 J38352B

Painted metal posts

#### **METROPOLIS** THEMED EQUIPMENT

Find out more about the other 13 « Metropolis » products on our website.

The City theme takes children on a journey to an imaginary urban environment where they take on the role of a fireman, ambulance driver, postman, train driver, or even a passenger on an open-top bus.