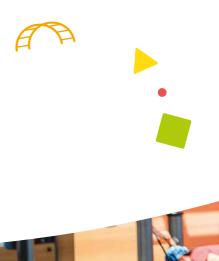

#### **CLIMBING & BALANCING EQUIPMENT**

Trails enable sequences of movements that will help children develop their motor capabilities. Crossing a beam, moving forward on unstable steps, climbing, crawling, hanging... children learn to manage their body in space, acquire better movement coordination and develop their concentration.

Trails also offer varying levels of difficulty, encouraging children to take risks and push themselves beyond their limits.