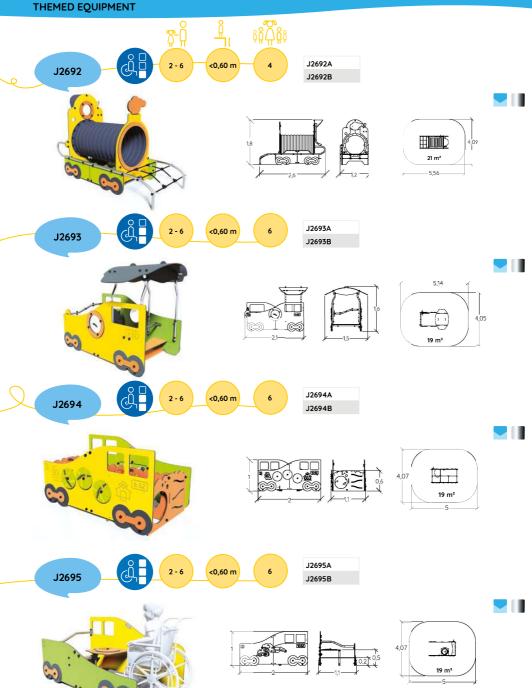

# CITY

J2691 2-6 <0,60 m 22 J2691A J2691B

PROLUDIC.COM 6 ® © ©

125

# CITY

1,37 m 20 J2684A J2684

J4039

15

J4039A

Find out more about the other 10 « City » products on our website.

Painted metal posts