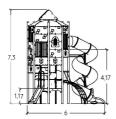

## KANOPÉ - THE TALL TOWERS

MULTIPLAY EQUIPMENT

These majestic, ethereal tall towers, as high as 8 metres, will make an impact in any environment.

Children can climb a rope staircase to reach asymmetric play houses perched high at the top of the towers - giving each child a commanding view and a special space above the action.

A large 'Kayak' spiral slide guarantees a thrilling ride all the way back down.

## KANOPÉ - THE TALL TOWERS

MULTIPLAY EQUIPMENT

J56104 5+ 2,87 m 44 J56104A

Painted metal posts