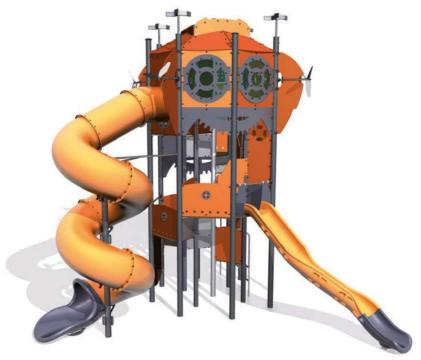

## KANOPÉ - THE TALL TOWERS

MULTIPLAY EQUIPMENT

These majestic, ethereal tall towers, as high as 8 metres, will make an impact in any environment.

Children can climb a rope staircase to reach asymmetric play houses perched high at the top of the towers - giving each child a commanding view and a special space above the action.

A large 'Kayak' spiral slide guarantees a thrilling ride all the way back down.

## KANOPÉ - THE TALL TOWERS

MULTIPLAY EQUIPMENT

J56104 5+ 2,87 m 44 J56104A

Painted metal posts