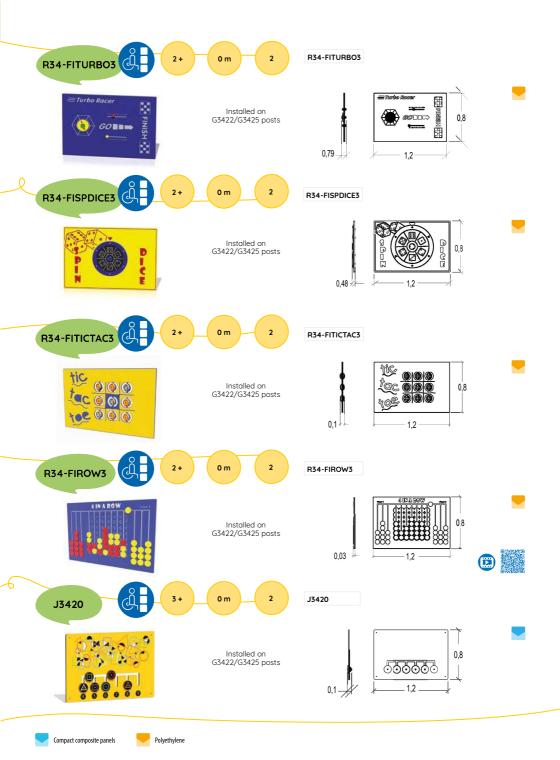

eases motor skills and inspires creativity in children of all ages. Musical play activities help to activate children's hearing. Interactive play activities arouse keen observation and a quick response.

All of these play elements help to socialise children through play.

## PLAY PANELS & AUDIO AND MUSICAL PLAY

**EDUCATIONAL AND SENSORY PLAY ACTIVITIES** 



Understanding play activity instructions on the panels help develop their observation and analysis skills. Performing the activities demands concentration and thought. It helps develop hand-eye coordination and strengthens their ability to plan.

Musical play activities stimulate their auditory perception and helps develop creativity and encourage interaction with other children.









## **PLAY PANELS**





## **PLAY PANELS**





## AUDIO AND MUSICAL PLAY







# SAND PLAY, WATER PLAY AND GARDENING EDUCATIONAL AND SENSORY PLAY ACTIVITIES



The handling of water, sand and soil is a great source of sensory experiences. Children enjoy themselves working with these materials whose properties allow a multitude of experiments. They refine control and coordination of hand movements. They gain awareness of the concepts of shape, state, weight, volume... and learn to understand cause and effect relationships.

Gardening activities also help them understand how they can interact with nature and understand the notion of life growing. In addition, gardening can also help develop children's sense of smell.









# SAND PLAY, WATER PLAY AND GARDENING EDUCATIONAL AND SENSORY PLAY ACTIVITIES





# SAND PLAY, WATER PLAY AND