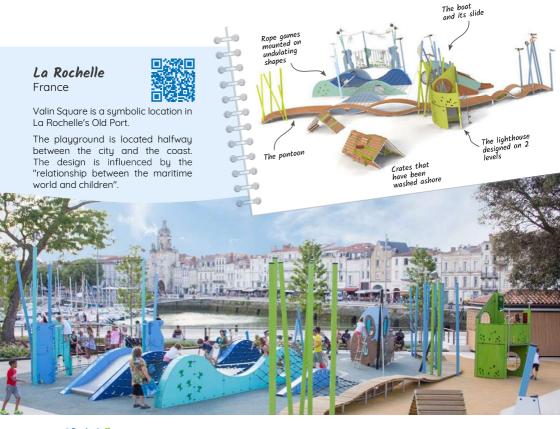

### All-Russian Exhibition Centre

Moscow - Russia

The playground has been fully personalised in the colours of Lukoil, Russia's largest oil producer.

All the items of play equipment are related to the activities involved in producing, treating and the use of oil.