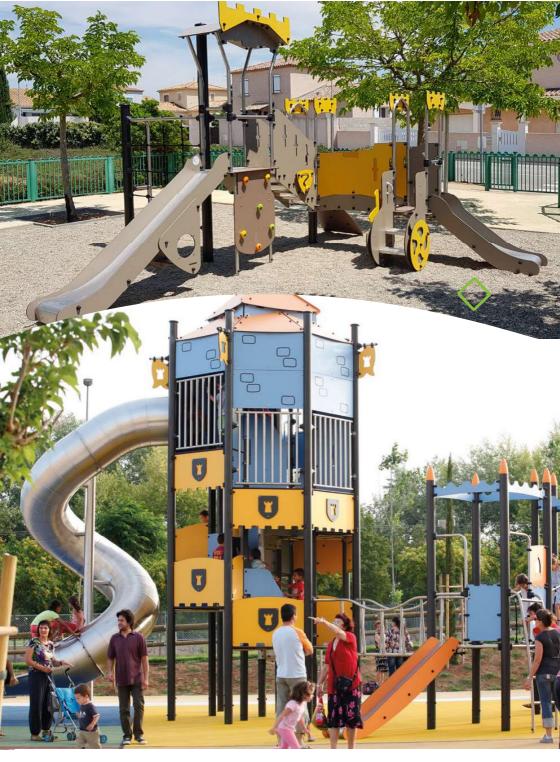

#### MEDIEVAL THEMED EQUIPMENT

The Medieval theme transports children to a world of knights and chivalry.

Symbols from this period such as turrets, shields and bridges adorn the play equipment. When combined with children's imagination the equipment becomes the starting point for a host of fun adventures. The numerous play panels add to the theme and test children's problem-solving skills.

#### MEDIEVAL THEMED EQUIPMENT

**37 m²** - 9,2

#### MEDIEVAL THEMED EQUIPMENT

Find out more about the other 11 « Medieval» products on our website.

Stainless steel

Painted metal posts

Stainless steel

Popular with younger and older children alike, moving play equipment provides a key focus of activity, offering a wide variety of sensations: swinging and balancing, rocking and gliding, moving through space, fast and slow.