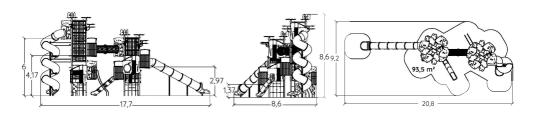

## KANOPÉ - THE TALL TOWERS

MULTIPLAY EQUIPMENT

These majestic, ethereal tall towers, as high as 8 metres, will make an impact in any environment.

Children can climb a rope staircase to reach asymmetric play houses perched high at the top of the towers - giving each child a commanding view and a special space above the action.

A large 'Kayak' spiral slide guarantees a thrilling ride all the way back down.

## KANOPÉ - THE TALL TOWERS

MULTIPLAY EQUIPMENT

J56104 5+ 2,87 m 44 J56104A

Painted metal posts

## KANOPÉ - THE TALL TOWERS

MULTIPLAY EQUIPMENT

J56103 5+ 2,37 m 54 J56103A