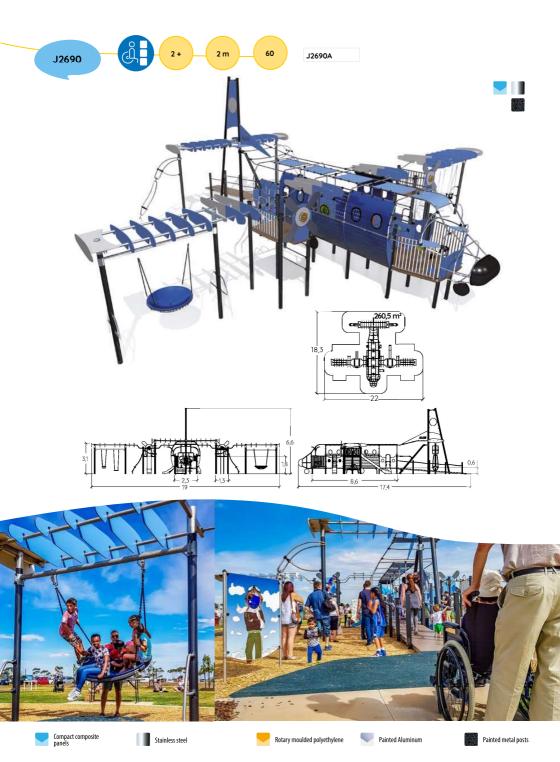

#### THEMED EQUIPMENT

To set sail across the stormy seas and shipwreck on a desert island. To drop anchor and go fishing with friends.

Children can create any number of adventures around our water-themed playgrounds. Each structure in the Aquatica range is equipped with numerous play elements designed to develop motor and fine motor skills, and stimulate the imagination.

135

Painted metal posts

Compact composite panels

Stainless steel