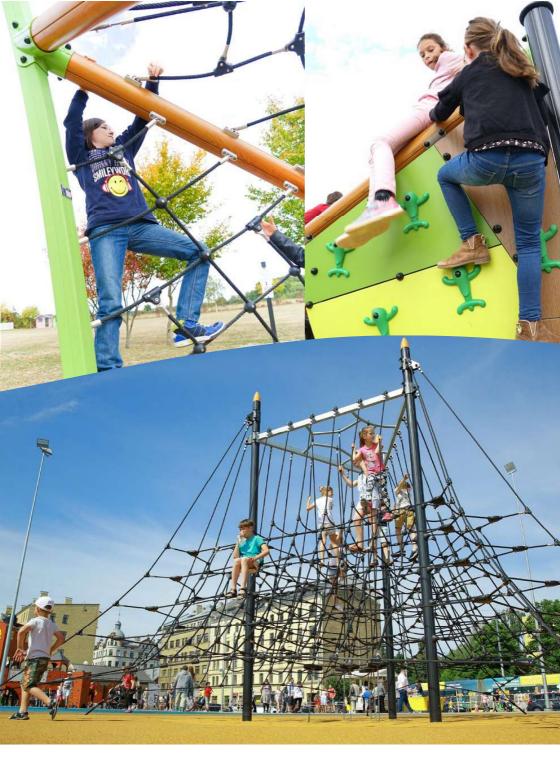

#### ROPE STRUCTURES

**CLIMBING & BALANCING EQUIPMENT** 

Rope structures continually reinvent adventure trails.

Designed in 3D, they allow children to take complete ownership of the space, making use of both the periphery and inside sections of the equipment. Crossing requires concentration and good hand-foot coordination.

Young acrobats must also show a good sense of balance to best manage the instability of the ropes and, in some cases, the suspended stepping stones at the centre of the structures.

By going higher on the pyramids, children expand their perception of space.

# ROPE STRUCTURES

**CLIMBING & BALANCING EQUIPMENT** 

J4811 6+ 2,60 m 35 J4811A

## ROPE STRUCTURES

**CLIMBING & BALANCING EQUIPMENT** 

217