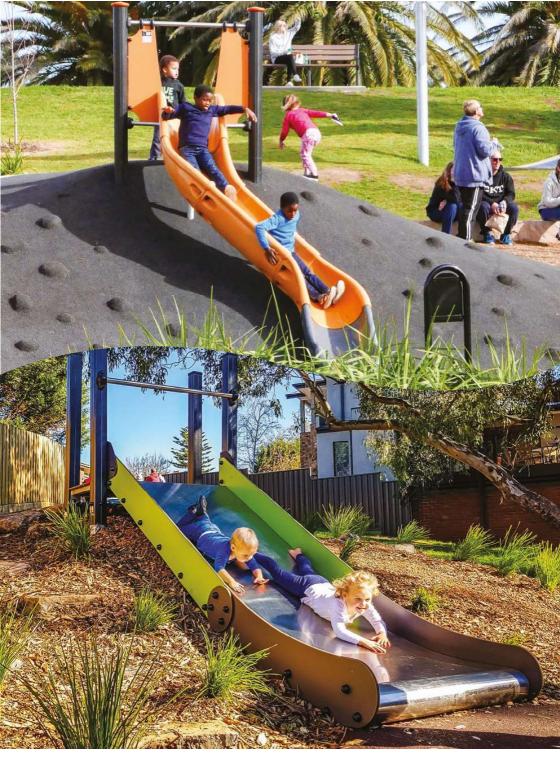

# SWINGS TRADITIONAL PLAY EQUIPMENT

192

J483 J483A J482A

Galvanised steel

Forever popular, slides are an integral element of a childs world.

For younger children, there are wide steps that provide a stable base for safe access, while older boys and girls climb up a ladder.

Straight or wavy slides, stainless steel tubular structures, polyethylene Kayak slides – the variety of shapes, lengths and materials provide multiple solutions for developing a play area and adapting it to any type of environment.