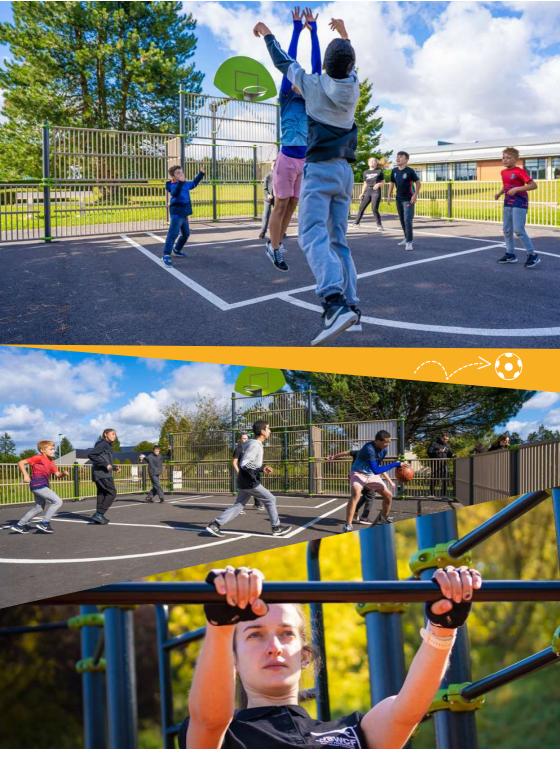

## MULTI USE GAMES AREAS

SPORT

Favoured by children and teens for practising all kinds of ball sports, Multisports areas are currently very popular. Football, basketball, handball, volleyball, hockey, badminton... now it's possible to play all these team sports in the same space.

#### High quality materials

Aluminium fence panels, collars and flanges

- Corrosion resistance
- Highly robust

Galvanised steel posts

- Strength
- Long life

#### Reinforced fence panels

- 3 horizontal tubes, Ø 40mm and thickness 3mm
- Filled with vertical tubes, Ø 20mm and thickness 2mm
- The vertical tubes are inserted into the horizontal tubes to improve resistance to impacts from balls

### Noise-cancelling design\*

- Aluminium has been chosen for our fence panels for its acoustic absorption properties
- The central horizontal tube improves the panel's rigidity and stability
- The collar fixing system minimises panel vibrations

### Drill-free collar clamping system

- Allows flanges to be adjusted by 360° and components to be angled with millimetre precision
- Can be used to fix up to four components (fences, accessories, options, etc.)