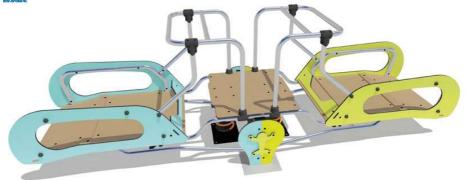

## Play activities for stimulating interaction between children, to include everybody

At Proludic, inclusion is one of the cornerstones of our philosophy, because we believe that all children should have access to the same play activities and equipment.

## What is an inclusive play area?

An inclusive play area is a space featuring an accessible layout and a range of play equipment so that children can express themselves, play together and progress at their own pace and to the best of their abilities.

Our inclusive play areas offer products that have been designed to accommodate various disabilities (motor, visual, hearing and intellectual impairments, autism, etc.) without ever creating any stigma in how they are used or perceived.

## What are the key considerations when designing an inclusive play area?

- Improve access to equipment by the presence of a ramp, low floors and safe steps. Offer several easy-access entrances.
- Use colours, shapes, textures and sounds to stimulate the senses and promote development.
- Prioritise low-level activities either inside or outside the play equipment to encourage interaction.
- Provide a wide range of play equipment and activities to meet the needs of many types of ability.
- Provide simple activities with gradual progression in levels of difficulty to stimulate children and enable success.
- Provide equipment and spaces that allow children to withdraw for quiet periods.
- Create access paths and use appropriate ground markings to facilitate movement around the play area.