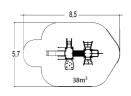

** THEMED EQUIPMENT





#### **METROPOLIS** THEMED EQUIPMENT



J38352A 22 2,60 m J38352 J38352B

























Painted metal posts

#### **METROPOLIS** THEMED EQUIPMENT











Find out more about the other 13 « Metropolis » products on our website.













The City theme takes children on a journey to an imaginary urban environment where they take on the role of a fireman, ambulance driver, postman, train driver, or even a passenger on an open-top bus.

The products are packed full of play features that are ideal sources of inspiration for role-play games, as well as for the development of fine motor skills.



















# CITY



J2691 2-6 <0,60 m 22 J2691A J2691B





PROLUDIC.COM 6 ® © ©

125

# CITY





1,37 m 20 J2684A J2684









J4039

15

J4039A









Find out more about the other 10 « City » products on our website.











Painted metal posts



# CITY

#### THEMED EQUIPMENT













To set sail across the stormy seas and shipwreck on a desert island. To drop anchor and go fishing with friends.

Children can create any number of adventures around our water-themed playgrounds. Each structure in the Aquatica range is equipped with numerous play elements designed to develop motor and fine motor skills, and stimulate the imagination.













135









Painted metal posts



Compact composite panels

Stainless steel



#### MEDIEVAL THEMED EQUIPMENT

The Medieval theme transports children to a world of knights and chivalry.

Symbols from this period such as turrets, shields and bridges adorn the play equipment. When comb