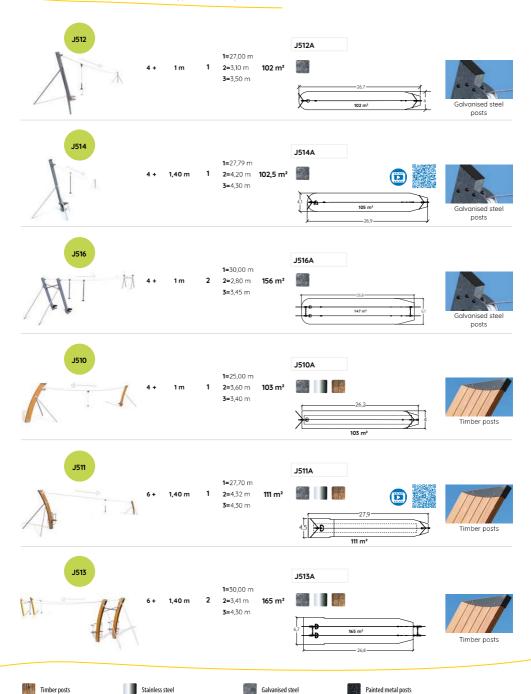

### ROTATING EQUIPMENT MOVING EQUIPMENT J3603A 0,50 m J3603 J3603B 5,57 J3501A 0,55 m J3501 J3501B Ø 5,4 0,42 23m² 1,70 m J2591A J2591

1,73

 $\oplus$ 

20m²

4,9

Cableways offer an essential, fun aspect to active play areas for pre-teens and teenagers. Not only will they enjoy the thrill of gliding through space, cableways are a great way to teach children of all ages to cooperate, take turns and share.

Young people can both challenge themselves and compete with others. They can develop their own technique and build strength and agility while they play.

## CABLEWAYS MOVING EQUIPMENT