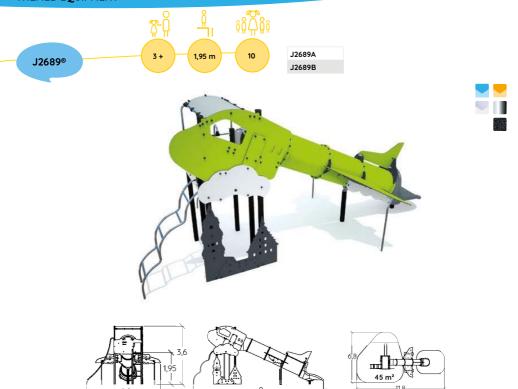

posts

#### **METROPOLIS** THEMED EQUIPMENT











Find out more about the other 13 « Metropolis » products on our website.













The City theme takes children on a journey to an imaginary urban environment where they take on the role of a fireman, ambulance driver, postman, train driver, or even a passenger on an open-top bus.

The products are packed full of play features that are ideal sources of inspiration for role-play games, as well as for the development of fine motor skills.



















# CITY



J2691 2-6 <0,60 m 22 J2691A J2691B





PROLUDIC.COM 6 ® © ©

125

# CITY





1,37 m 20 J2684A J2684









J4039

15

J4039A









Find out more about the other 10 « City » products on our website.











Painted metal posts



# CITY

#### THEMED EQUIPMENT













To set sail across the stormy seas and shipwreck on a desert island. To drop anchor and go fishing with friends.

Children can create any number of adventures around our water-themed playgrounds. Each structure in the Aquatica range is equipped with numerous play elements designed to develop motor and fine motor skills, and stimulate the imagination.













135









Painted metal posts



Compact composite panels

Stainless steel



#### MEDIEVAL THEMED EQUIPMENT

The Medieval theme transports children to a world of knights and chivalry.

Symbols from this period such as turrets, shields and bridges adorn the play equipment. When combined with children's imagination the equipment becomes the starting point for a host of fun adventures. The numerous play panels add to