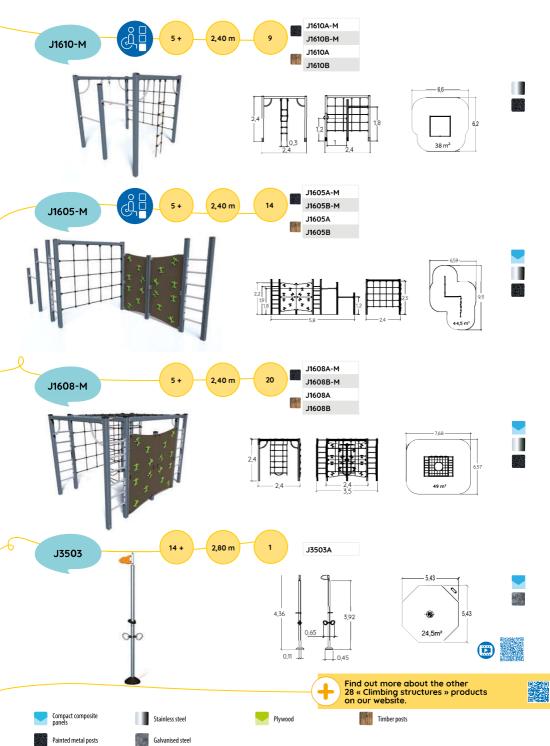

# **CLIMBING STRUCTURES**CLIMBING & BALANCING EQUIPMENT

Climbing structures enable children and teens to test out their balance and agility and demonstrate coordination of movement.

Nets, climbing walls, ladders, horizontal bars, a 4m high pole... the equipment is varied and presents different levels of difficulty, sometimes technical, but has something appropriate for all children from ages 2 and above.

## CLIMBING STRUCTURES

**CLIMBING & BALANCING EQUIPMENT** 