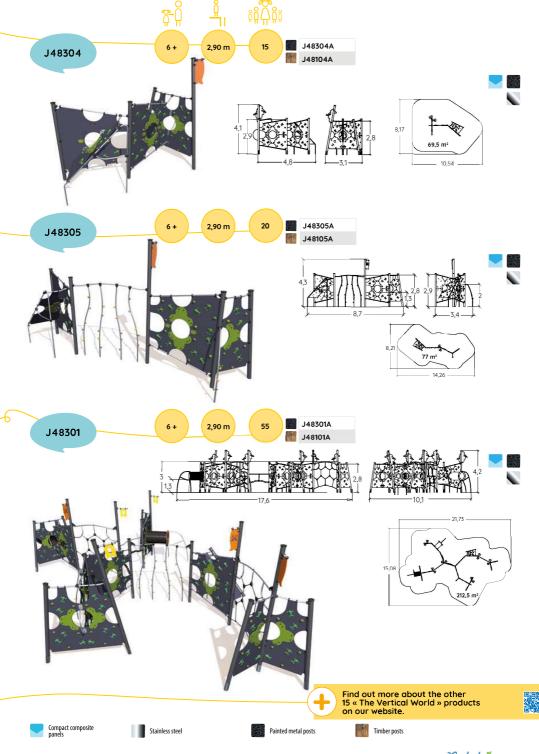

# ROPE STRUCTURES

**CLIMBING & BALANCING EQUIPMENT** 

J4811 6+ 2,60 m 35 J4811A

## ROPE STRUCTURES

**CLIMBING & BALANCING EQUIPMENT** 

217

# **CLIMBING STRUCTURES**CLIMBING & BALANCING EQUIPMENT

Climbing structures enable children and teens to test out their balance and agility and demonstrate coordination of movement.

Nets, climbing walls, ladders, horizontal bars, a 4m high pole... the equipment is varied and presents different levels of difficulty, sometimes technical, but has something appropriate for all children from ages 2 and above.

## CLIMBING STRUCTURES

**CLIMBING & BALANCING EQUIPMENT** 

## THE VERTICAL WORLD

**CLIMBING & BALANCING EQUIPMENT** 

Designed along the same lines as Parkour, which uses obstacles from the urban environment, The Vertical World challenges children to climb, jump and develop their physical skills in exhilarating, dynamic ways.

Horizontal, vertical and sloping climbing structures are designed to be both technically challenging and enjoyable for all users. Climbers use their agility and strength to manoeuvre through openings from one side to another, from one module to another.

Connecting elements like nets, climbing tubes and bridges, can be used to lengthen the climbing course. By adding more obstacles, you can modify the level of difficulty and challenge – enhancing the play value and dialling up the fun!