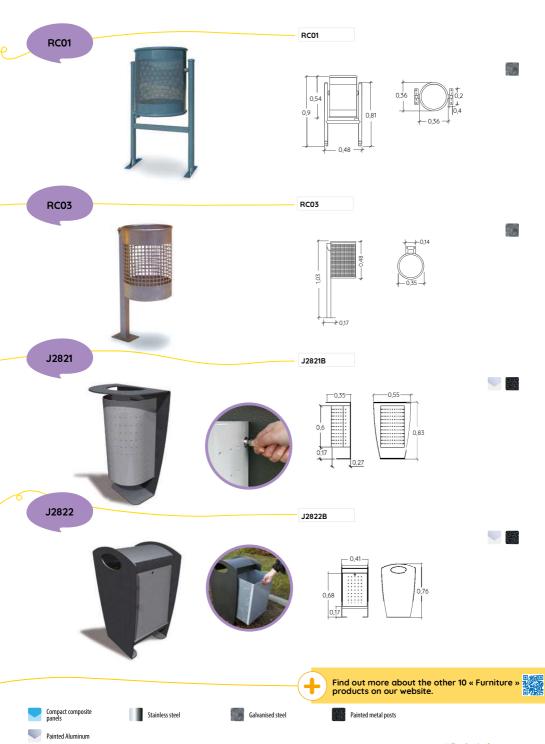

JPS20A-S-M

JPS10A-J-M

JPS11A-S-M

JPS12A-J-M

**1=**10,10 m 2=1,20 m 53,5 m²

Compact composite panels

Stainless steel

Leisure spaces are places to relax for all age groups, users and accompanying adults, and successful design is achieved through harmony between play equipment, furniture and environment.

Designing a play area, therefore, involves much more thought than just play aspects. Allowing children, the freedom to play in a clean, hazard-free location protected from paths and roads is paramount. However, providing parents, carers and users the ability to rest, have a snack and chat also contribute to a successful leisure space.

Classic or contemporary in design, we have furniture suitable for every project setting, which will blend into any environment seamlessly. Our signs are practical, aesthetic and fun, providing information for play area users. Text can vary depending on where the signs are installed.

## FURNITURE

DESIGNS

## FURNITURE

289