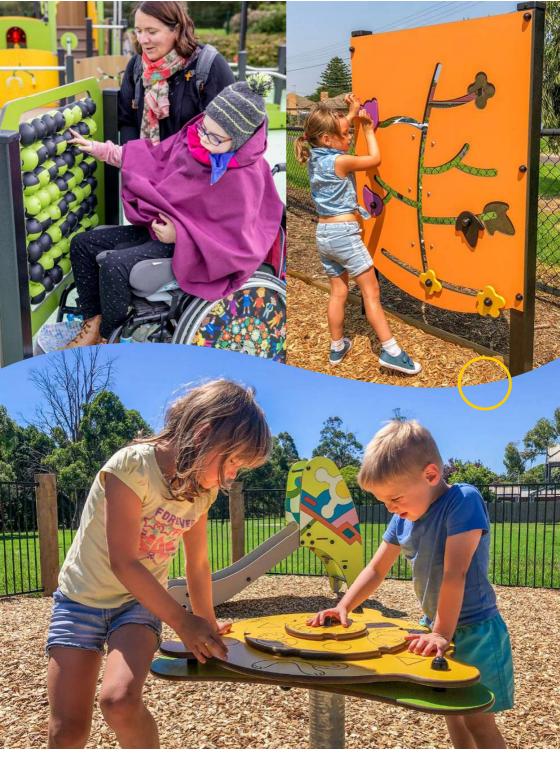

## PLAY PANELS & AUDIO AND MUSICAL PLAY

**EDUCATIONAL AND SENSORY PLAY ACTIVITIES** 

Understanding play activity instructions on the panels help develop their observation and analysis skills. Performing the activities demands concentration and thought. It helps develop hand-eye coordination and strengthens their ability to plan.

Musical play activities stimulate their auditory perception and helps develop creativity and encourage interaction with other children.

## **PLAY PANELS**