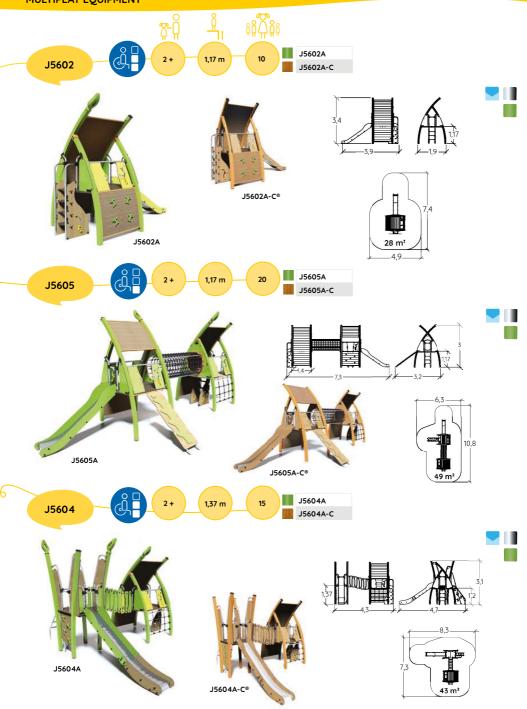

# KANOPÉ - A MODULAR RANGE MULTIPLAY EQUIPMENT J56102A J56102 J56105A J56105

Designed like a town, the play area provides a meeting point for children aged 2 to 12 years who want to test and develop their motor skills. This provides opportunities for children who are eager to find excitement, adventure and other children to talk to