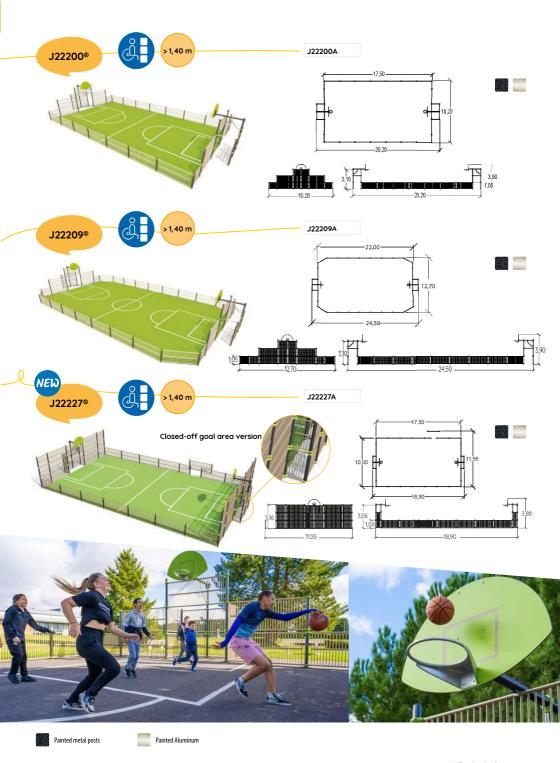

## MULTI USE GAMES AREAS

SPORT

Favoured by children and teens for practising all kinds of ball sports, Multisports areas are currently very popular. Football, basketball, handball, volleyball, hockey, badminton... now it's possible to play all these team sports in the same space.

#### High quality materials

Aluminium fence panels, collars and flanges

- Corrosion resistance
- Highly robust

Galvanised steel posts

- Strength
- Long life

#### Reinforced fence panels

- 3 horizontal tubes, Ø 40mm and thickness 3mm
- Filled with vertical tubes, Ø 20mm and thickness 2mm
- The vertical tubes are inserted into the horizontal tubes to improve resistance to impacts from balls

### Noise-cancelling design\*

- Aluminium has been chosen for our fence panels for its acoustic absorption properties
- The central horizontal tube improves the panel's rigidity and stability
- The collar fixing system minimises panel vibrations

### Drill-free collar clamping system

- Allows flanges to be adjusted by 360° and components to be angled with millimetre precision
- Can be used to fix up to four components (fences, accessories, options, etc.)

- Choose the dimensions and heights
- > Length and width of the games area
- > 3 heights available: 1m, 2m and 3m
- > Square or angled corners
- Define the access points
- > Inclusive access at the goal ends
- Inclusive access on the sides
- Gates on the sides
- Anti-cycle chicane

- Choose your colours
- > Fence panels according to the RAL colour chart
- > Collars available in black and green
- 4 Define the surfacing and floor markings
- > Unfinished or painted asphalt
- > Artificial grass
- Markings: football, basketball, volleyball, handball, etc.

### 6 Add your sports & fitness accessories and options

| Ball stop<br>netting                                | Height-adjustable<br>side or rear<br>basketball hoop | Volley-ball /<br>tennis nets | Personalised<br>colour                             | Mini goal                    | Customisable<br>decorative panels<br>with prints (custom<br>printings or<br>engravings) | Cycle rack | Changing room<br>coat hanger |
|-----------------------------------------------------|------------------------------------------------------|------------------------------|----------------------------------------------------|------------------------------|-----------------------------------------------------------------------------------------|------------|------------------------------|
|                                                     |                                                      |                              | RAL                                                |                              | Vouvray                                                                                 |            | and a                        |
| Tennis /<br>football<br>skills<br>training<br>panel | Scoreboard                                           | Goal ball stop fencing       | Selfie support and sound amplifier for smartphones | Vertical<br>jump<br>activity | Shooting target                                                                         | Side seats | Seat canopy                  |