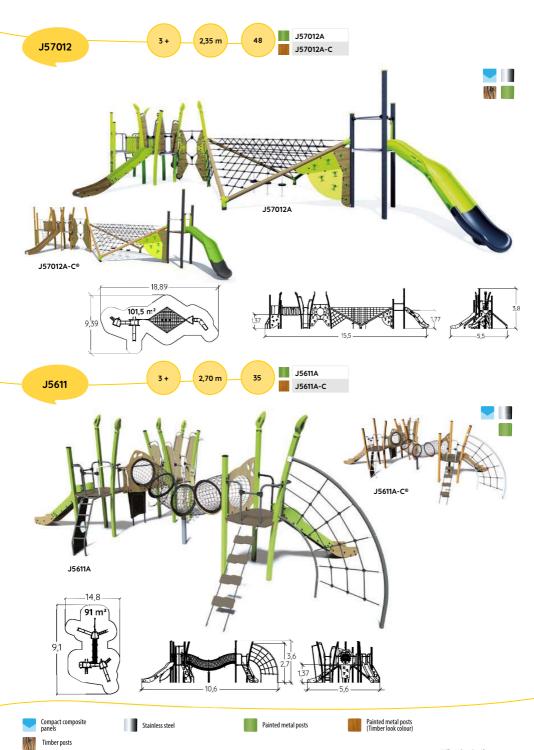

Request them from the website

OR from your sales representative

Consult our website for all our play themes

Multiplay equipment is designed to make children move without them even realising!

For young children: the variety of play elements and how they're incorporated into the structures are designed to challenge their motor skills. At the same time, they encourage their curiosity and sense of discovery. For older children: there's an opportunity to put themselves to the test - to slide, climb, turn and cross - to go a little faster and take a few risks.

Multiplay equipment is all about getting children to be active. But it also has an important role in nurturing fun, joyful interactions between children by creating a place for a group of children to play together.