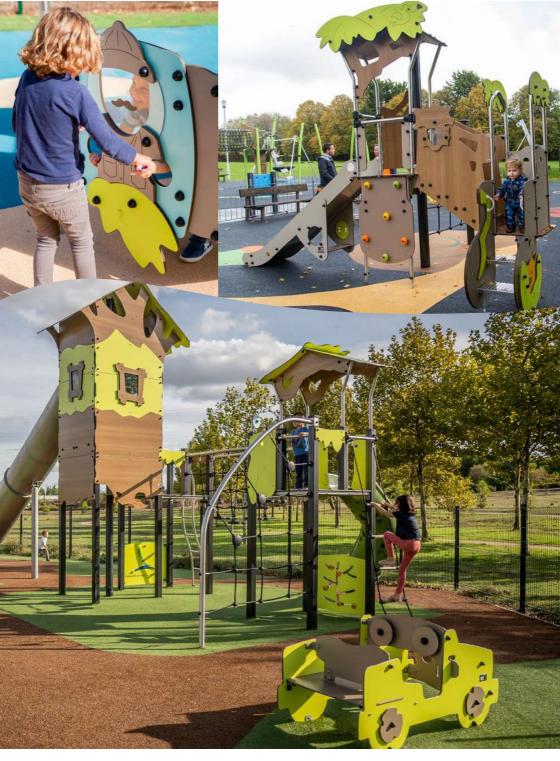

#### ADVENTURE THEMED EQUIPMENT

Our Adventure-themed equipment transports children into the leafy undergrowth of the jungle. Whether climbing aboard a jeep or carefully crossing the suspension bridge, young explorers can go in search of a secret temple and come face-to-face with wild animals along the way.

Each structure is equipped with a range of play elements that challenge and stimulate the senses.

The use of an orange, brown and green colour palette, emphasises the tropical forest theme.

## **ADVENTURE** THEMED EQUIPMENT 2 + 1,17 m 12 J2636A-M J2636-M J2636B-M 3,04 1,17 0,97 1,30 m 11 J2633A-M J2633-M J2633B-M 3,04 1,17 0,97 32,5 m<sup>2</sup> 10 1 m J4051A J4051 J4051B 6,76 2,51 23,5 m<sup>2</sup> 0,55 3,26 \_ 1,33 \_ NEW J4031A 12 1 m J4031® J4031B 6,07-2,59 28,5 m<sup>2</sup>