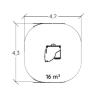

items like playhouses, swings and slides. Some are great places for children to play alone or with others. Other play elements offer heightened sensations that go with sliding and swinging.

Whether used as standalone items or to compliment multiplay structures, they're fundamental to any play area design.

### TRADITIONAL PLAY EQUIPMENT



The playhouses provide wonderful places for young children to play or socialise.

Their shapes, style and cleverly designed accessories take young children into an imaginary world where they can pretend be shop keepers, teachers or chefs...







### **PLAYHOUSES**













J288



0,35 m

J288A J288B











Compact composite panels



Galvanised steel

Painted metal posts

179

## **PLAYHOUSES**

#### TRADITIONAL PLAY EQUIPMENT

















Find out more about the other 14 « Playhouses » products on our website.



J234A 18 <0,60 m J234® J234B













J225®



<0,60 m

35

J225A J225B















Connectable playhouses with the Diabolo Baby range p.20 to 25.





Stainless steel



Painted metal posts



There's nothing like the thrill of flying through the air on a swing! Enjoyed by children for generations, swings are a traditional play item and a key element in any playground.

The simple enjoyment of swinging remains the same - but there are some things that have changed! Swing equipment now includes: swinging while lying in a pod, a hexagon frame with swings for six, and a safe wraparound cradle swing for toddlers.



















Swing chains. Galvanised steel overmoulded with Fitted with bearings. rubber (