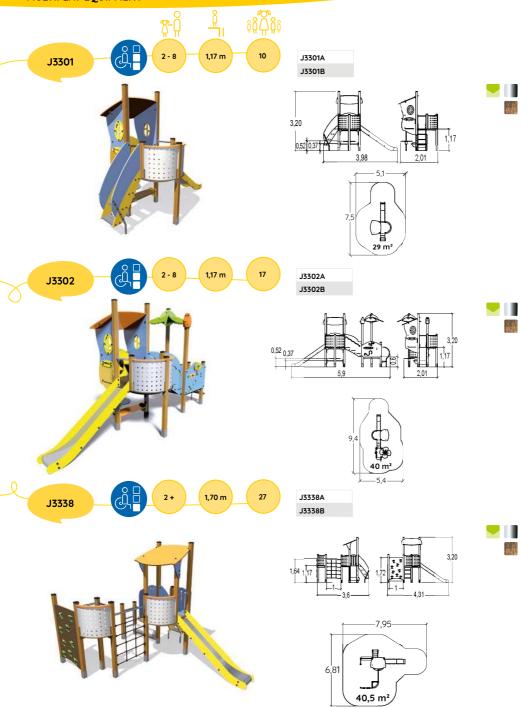

### DIABOLO

The Vivarea range provides a variety of interesting

and stimulating play activities for children aged 2 to 8 years, in a style that captures the sunny European climate.

The structures take their inspiration from Mediterranean villages nestled into the mountains, with varied levels, spaces, shapes and heights.

Semicircular terraces, narrow, straight walkways, clever variations in platform levels, closed or open plauhouses: the equipment can be used by large numbers of children and it provides them with lots of activities to enhance learning and motor skills. The equipment range comes in a variety of combinations, with key opportunities for play and development, providing suitable options for small or larger play areas alike.