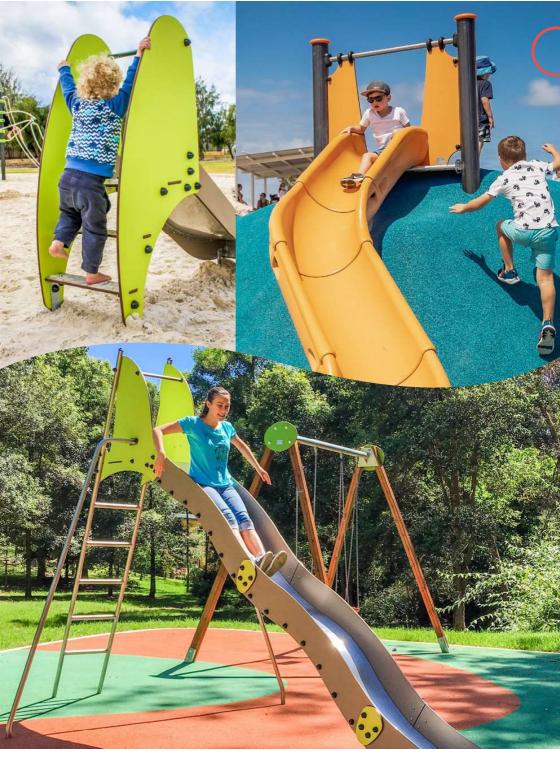

# SWINGS TRADITIONAL PLAY EQUIPMENT

192

J483 J483A J482A

Galvanised steel

Forever popular, slides are an integral element of a childs world.

For younger children, there are wide steps that provide a stable base for safe access, while older boys and girls climb up a ladder.

Straight or wavy slides, stainless steel tubular structures, polyethylene Kayak slides – the variety of shapes, lengths and materials provide multiple solutions for developing a play area and adapting it to any type of environment.

#### TRADITIONAL PLAY EQUIPMENT