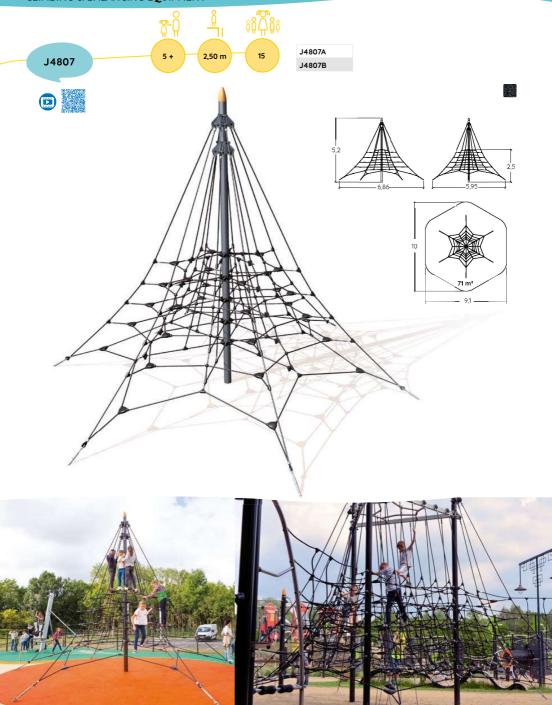

#### ROPE STRUCTURES

**CLIMBING & BALANCING EQUIPMENT** 

Rope structures continually reinvent adventure trails.

Designed in 3D, they allow children to take complete ownership of the space, making use of both the periphery and inside sections of the equipment. Crossing requires concentration and good hand-foot coordination.

Young acrobats must also show a good sense of balance to best manage the instability of the ropes and, in some cases, the suspended stepping stones at the centre of the structures.

By going higher on the pyramids, children expand their perception of space.

# ROPE STRUCTURES

**CLIMBING & BALANCING EQUIPMENT** 

J4811 6+ 2,60 m 35 J4811A

## ROPE STRUCTURES

**CLIMBING & BALANCING EQUIPMENT** 

217