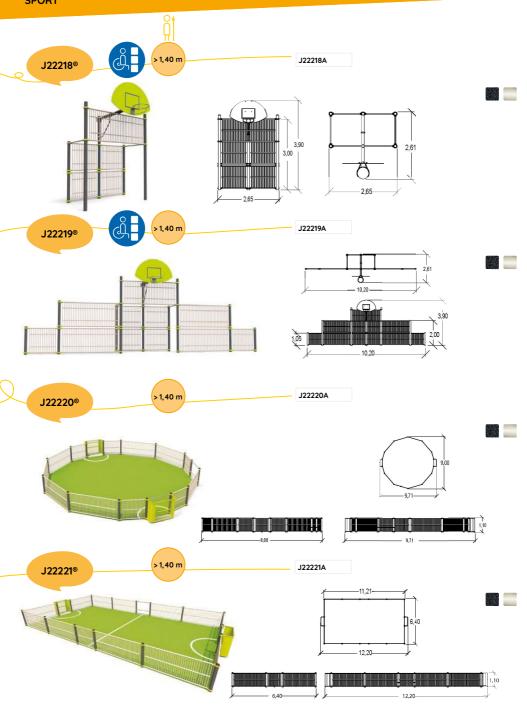

## MULTI USE GAMES AREAS

SPORT

Favoured by children and teens for practising all kinds of ball sports, Multisports areas are currently very popular. Football, basketball, handball, volleyball, hockey, badminton... now it's possible to play all these team sports in the same space.

# MULTI USE GAMES AREAS SPORT

## MULTI USE GAMES AREAS