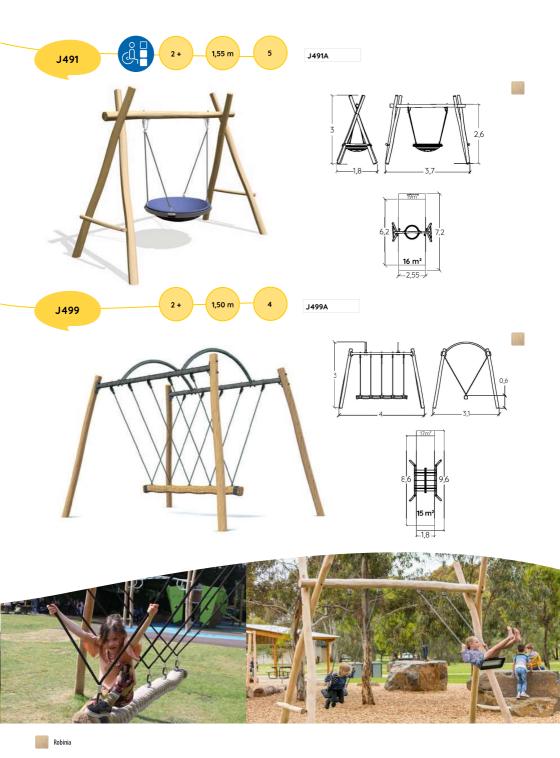

Stainless steel

Painted metal posts

There's nothing like the thrill of flying through the air on a swing! Enjoyed by children for generations, swings are a traditional play item and a key element in any playground.

The simple enjoyment of swinging remains the same - but there are some things that have changed! Swing equipment now includes: swinging while lying in a pod, a hexagon frame with swings for six, and a safe wraparound cradle swing for toddlers.

Swing chains. Galvanised steel overmoulded with Fitted with bearings. rubber (pod swing)

Fixed rotation system.

6 PVC sliding rings prevent wear on the metal parts (pod swing)

directions. A safety chain strengthens and stainless steel fixings. the pod support (pod swing)

**6** The **swing seat** is made of a 2 The stainless steel rotation 4 Anti-wrap round rotation 6 4 The swing seat is made of a system enables swinging in both system. Made of polyamide parts stainless steel frame with a rubber seat pad incorporating a stainless steel cable. The swing chains are made of stainless steel.