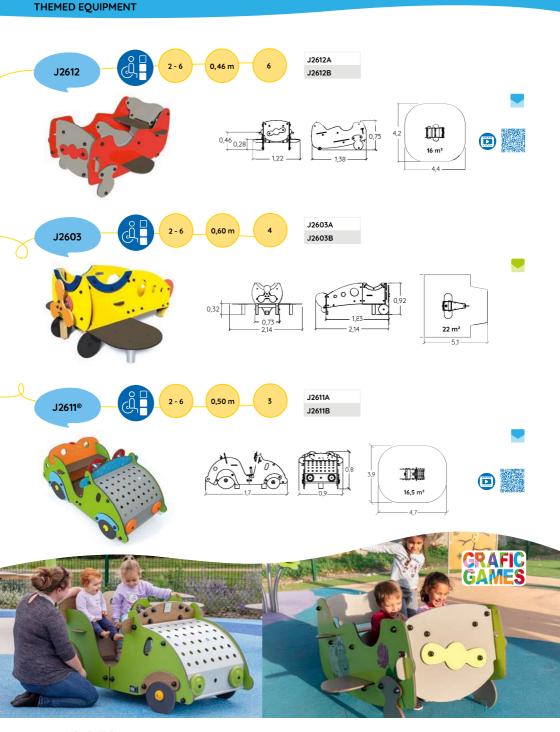

#### **METROPOLIS** THEMED EQUIPMENT

#### **METROPOLIS** THEMED EQUIPMENT

J38352A 22 2,60 m J38352 J38352B

Painted metal posts