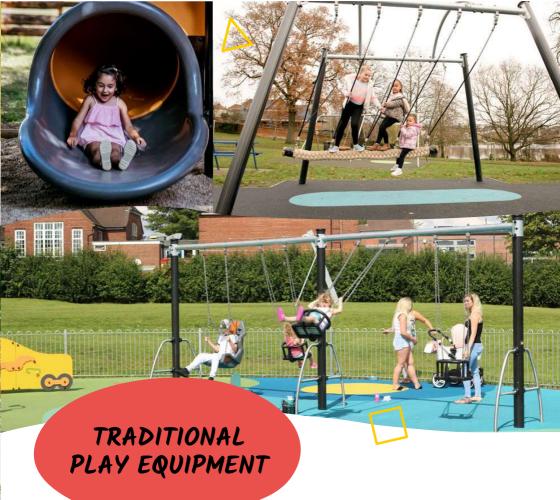

## 

Galvanised steel

Painted metal posts

No playground would be complete without certain classic play items like playhouses, swings and slides. Some are great places for children to play alone or with others. Other play elements offer heightened sensations that go with sliding and swinging.

Whether used as standalone items or to compliment multiplay structures, they're fundamental to any play area design.

Stainless steel

Painted metal posts

There's nothing like the thrill of flying through the air on a swing! Enjoyed by children for generations, swings are a traditional play item and a key element in any playground.

The simple enjoyment of swinging remains the same - but there are some things that have changed! Swing equipment now includes: swinging while lying in a pod, a hexagon frame with swings for six, and a safe wraparound cradle swing for toddlers.

# SWINGS TRADITIONAL PLAY EQUIPMENT

192

J483 J483A J482A

Galvanised steel

Forever popular, slides are an integral element of a childs world.

For younger children, there are wide steps that provide a stable base for safe access, while older boys and girls climb up a ladder.

Straight or wavy slides, stainless steel tubular structures, polyethylene Kayak slides – the variety of shapes, lengths and materials provide multiple solutions for developing a play area and adapting it to any type of environment.