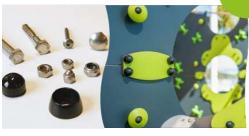

# OUR PLASTIC PARTS, ROPES AND FIXINGS

Proludic selects the various types of plastic based on their properties and intended purpose.

Our plastic parts are non-toxic and resistant to wear, impact, climatic variations and many chemicals. They ensure durability and long life of our play equipment.

All our plastic parts are marked with standard international abbreviations, which ensure their traceability and recycling.

Polyamide <

The strong and durable polyester covering ensures user comfort and protection.

Our fixings are made of stainless steel to ensure excellent robustness of our assemblies and resistance to wear, corrosion and climatic variations.

All fixing components are protected by anti-vandal polyamide