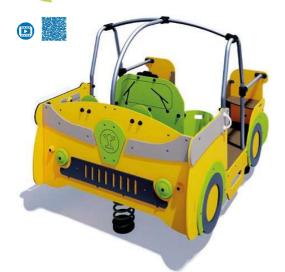

### **SPRINGERS** MOVING EQUIPMENT $\hat{\mathbf{a}}\hat{\mathbf{A}}\hat{\mathbf{A}}\hat{\mathbf{A}}\hat{\mathbf{a}}\hat{\mathbf{a}}$ J839A 0,60 m J839 J839B 0,57 0,47 a Grand 9,5m² J846A 2+ 0,60 m 3 J846 J846B 3,3 0,75 **\*** 3,5 0,43 0,97 J853A 0,75 m 2 + J853 J853B 10 m² J826A 2+ 0,60 m J826 J826B