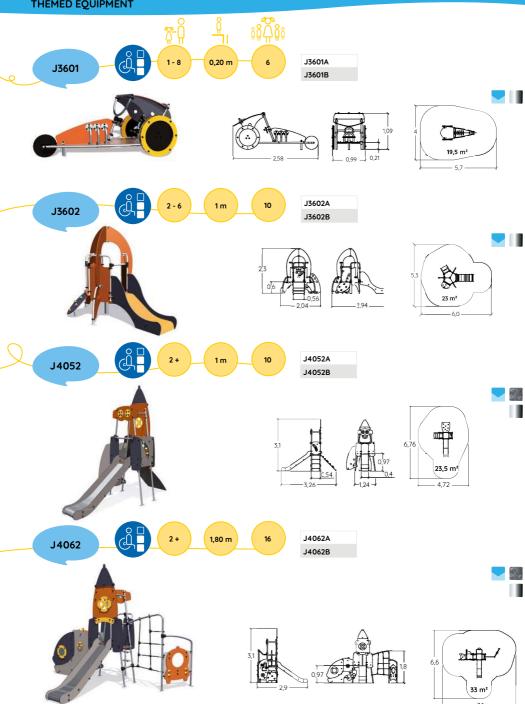

# METROPOLIS

THEMED EQUIPMENT

The Metropolis range welcomes children to a world that draws its inspiration from the books of science fiction writers such as Jules Verne and H.G. Wells. The play structures are weird and wonderful machines, each complete with unique design details and imaginative play features.

The combination of stainless steel posts and copper coloured play panels reinforce the futuristic look of the equipment.

#### **METROPOLIS** THEMED EQUIPMENT

Find out more about the other 13 « Metropolis » products on our website.

The City theme takes children on a journey to an imaginary urban environment where they take on the role of a fireman, ambulance driver, postman, train driver, or even a passenger on an open-top bus.