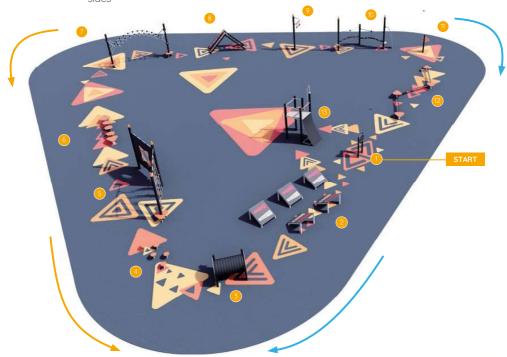

### The Great XXL Ninja Trail

Difficulty level

000

- > 13 components
- Difficulty level: 3
- **Wide range of sports exercises,** such as climbing, jumping, endurance, strength and balance...
- Possibility for challenges: in turns, against the clock, or at the same time from both sides

- 1 J5914 Stopwatch module
- 2 J5901 Spring boards
- J5902 Tunnel
- 4 J5903 Zig zag balancing posts
- 5 J5904 Climbing module
- 6 J5905 Wobbly walkway
- **J5908** Suspended arch

- 📵 **J5906** Sloping climbing panel
- J5907 Vertical jump activity
- 0 J5911 Winding tubes
- 1 J5912 Exercise information panel
- 12 J5910 Slackline
- 15915 Ramp