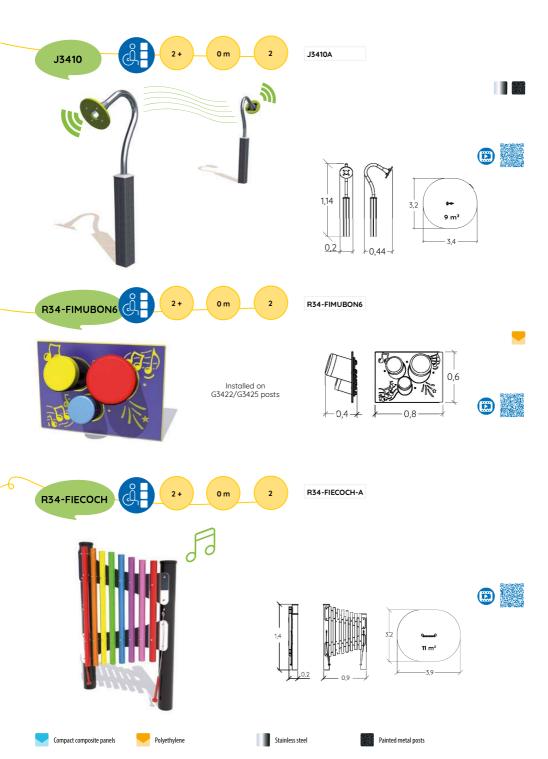

reativity in children of all ages. Musical play activities help to activate children's hearing. Interactive play activities arouse keen observation and a quick response.

All of these play elements help to socialise children through play.

## PLAY PANELS & AUDIO AND MUSICAL PLAY

**EDUCATIONAL AND SENSORY PLAY ACTIVITIES** 



Understanding play activity instructions on the panels help develop their observation and analysis skills. Performing the activities demands concentration and thought. It helps develop hand-eye coordination and strengthens their ability to plan.

Musical play activities stimulate their auditory perception and helps develop creativity and encourage interaction with other children.









## **PLAY PANELS**





## **PLAY PANELS**





## AUDIO AND MUSICAL PLAY







# SAND PLAY, WATER PLAY AND GARDENING EDUCATIONAL AND SENSORY PLAY ACTIVITIES



The handling of water, sand and soil is a great source of sensory experiences. Children enjoy themselves working with these materials whose properties allow a multitude of experiments. They refine control and coordination of hand movements. They gain awareness of the concepts of shape, state, weight, volume... and learn to understand cause and effect relationships.

Gardening activities also help them understand how they can interact with nature and understand the notion of life growing. In addition, gardening can also help develop children's sense of smell.









# SAND PLAY, WATER PLAY AND GARDENING EDUCATIONAL AND SENSORY PLAY ACTIVITIES





# SAND PLAY, WATER PLAY AND GARDENING EDUCATIONAL AND SENSOR