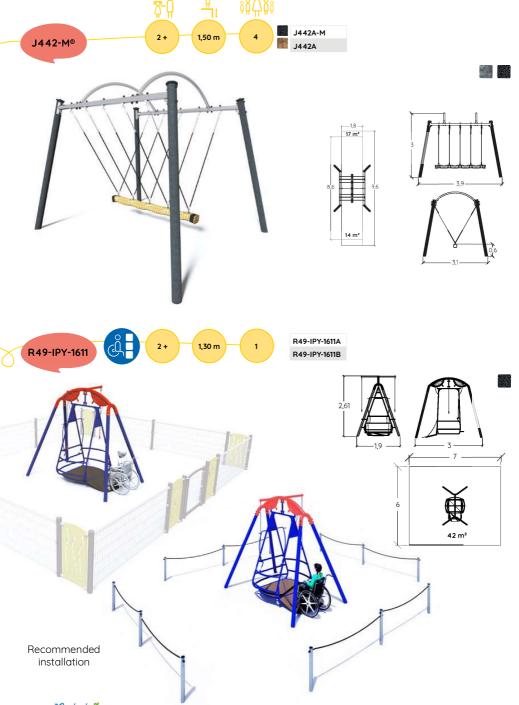

Stainless steel

Painted metal posts

There's nothing like the thrill of flying through the air on a swing! Enjoyed by children for generations, swings are a traditional play item and a key element in any playground.

The simple enjoyment of swinging remains the same - but there are some things that have changed! Swing equipment now includes: swinging while lying in a pod, a hexagon frame with swings for six, and a safe wraparound cradle swing for toddlers.

Swing chains. Galvanised steel overmoulded with Fitted with bearings. rubber (pod swing)

Fixed rotation system.

6 PVC sliding rings prevent wear on the metal parts (pod swing)

directions. A safety chain strengthens and stainless steel fixings. the pod support (pod swing)

**6** The **swing seat** is made of a 2 The stainless steel rotation 4 Anti-wrap round rotation 6 4 The swing seat is made of a system enables swinging in both system. Made of polyamide parts stainless steel frame with a rubber seat pad incorporating a stainless steel cable. The swing chains are made of stainless steel.

#### YOUR BESPOKE SWING

Certain combinations may not be possible. Please get in touch with your Proludic contact for further information.

\* The Inclusive and Duo seats cannot be used in a double combination (twice on the same swing frame).

\*\* Height: Small = 2 meters / Medium = 2,20 to 2,50 meters / Tall = 2,8 meters

#### Examples of possible combinations

## SWINGS

Trampolines rightly belong in any inclusive play area. Ground-level trampolines are protected by a frame with rounded edges and ensure easy access to the centre for children in wheelchairs with a helping hand from a carer or playmate, so that they too can gently experience the sensation of bouncing.