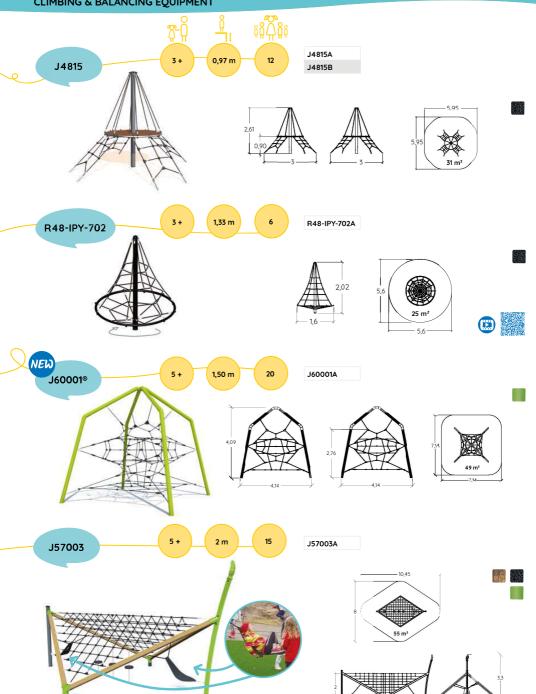

#### ROPE STRUCTURES

**CLIMBING & BALANCING EQUIPMENT** 

Rope structures continually reinvent adventure trails.

Designed in 3D, they allow children to take complete ownership of the space, making use of both the periphery and inside sections of the equipment. Crossing requires concentration and good hand-foot coordination.

Young acrobats must also show a good sense of balance to best manage the instability of the ropes and, in some cases, the suspended stepping stones at the centre of the structures.

By going higher on the pyramids, children expand their perception of space.

# ROPE STRUCTURES

**CLIMBING & BALANCING EQUIPMENT** 

J4811 6+ 2,60 m 35 J4811A