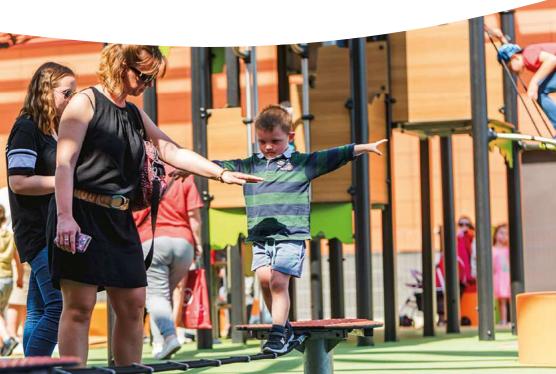

#### TRADITIONAL PLAY EQUIPMENT

Balancing and climbing equipment encourages children to test their agility, spatial confidence and motor coordination.

The wide variety of equipment, which includes short fitness trails, pyramids, trampolines, climbing walls and climbing bars provides differing levels of difficulty appropriate to children's ages and abilities.

#### **CLIMBING & BALANCING EQUIPMENT**

Trails enable sequences of movements that will help children develop their motor capabilities. Crossing a beam, moving forward on unstable steps, climbing, crawling, hanging... children learn to manage their body in space, acquire better movement coordination and develop their concentration.

# **CLIMBING STRUCTURES**CLIMBING & BALANCING EQUIPMENT

Climbing structures enable children and teens to test out their balance and agility and demonstrate coordination of movement.

Nets, climbing walls, ladders, horizontal bars, a 4m high pole... the equipment is varied and presents different levels of difficulty, sometimes technical, but has something appropriate for all children from ages 2 and above.