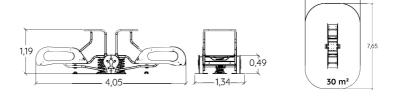

### **SPRINGERS** MOVING EQUIPMENT $\hat{\mathbf{a}}\hat{\mathbf{A}}\hat{\mathbf{A}}\hat{\mathbf{A}}\hat{\mathbf{a}}\hat{\mathbf{a}}$ J839A 0,60 m J839 J839B 0,57 0,47 a Grand 9,5m² J846A 2+ 0,60 m 3 J846 J846B 3,3 0,75 **\*** 3,5 0,43 0,97 J853A 0,75 m 2 + J853 J853B 10 m² J826A 2+ 0,60 m J826 J826B