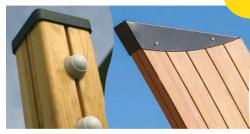

## OUR METAL POSTS, TUBES AND PANELS

Our metal posts are made of 2.5mm thick galvanised steel to ensure the requirements for robustness and safety of play structures.

The posts provide a guarantee of longevity under widely varying climatic conditions thanks to the steel galvanisation process. The application of a polyester powder coating that is resistant to UV radiation and temperature variations provides further protection.

Proludic has developed its own galvanised steel posts. Their round shape and fluted aspect form an effective anti-graffiti surface. The two toned grain finish reduces the appearance of scratches and ensures the aesthetic integrity of the posts.