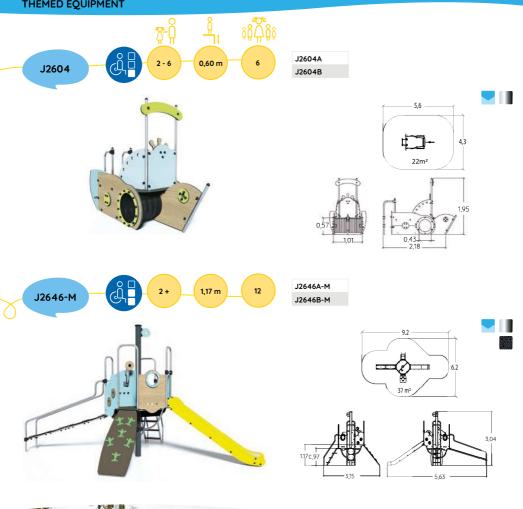

#### THEMED EQUIPMENT

To set sail across the stormy seas and shipwreck on a desert island. To drop anchor and go fishing with friends.

Children can create any number of adventures around our water-themed playgrounds. Each structure in the Aquatica range is equipped with numerous play elements designed to develop motor and fine motor skills, and stimulate the imagination.

135

Painted metal posts

Compact composite panels

Stainless steel