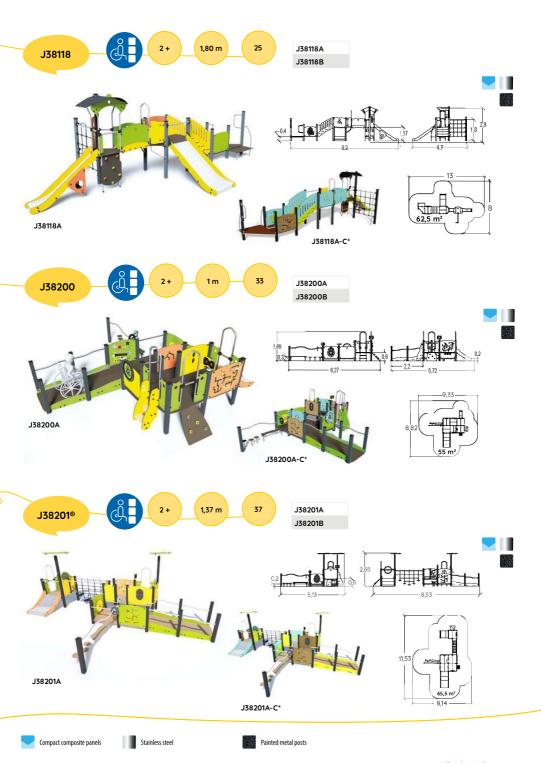

### MULTIPLAY EQUIPMENT

Diabolo is an essential component for any play area. With platforms ranging in height from 60cm to 177cm, and with many diverse play elements, the Diabolo range is suitable for children from 6 months to 12 years old.

The modular nature of this range allows for multiple combinations. These can be adapted to a specific age range, or used to encourage interaction between children with different capabilities due to age differences or ability.

The classic 'must-have' play features are included on each structural element. Varied and complex on more elaborate combinations, these features offer children more opportunities to discover, be challenged and have fun.

Diabolo is available in two colour palettes: "Zingy" (yellow, orange and green) and "Pastel and Wood" (lagoon blue, apple green and oak).