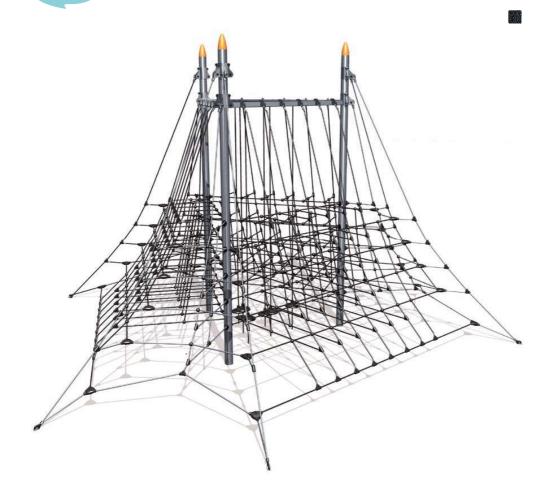

#### ROPE STRUCTURES

**CLIMBING & BALANCING EQUIPMENT** 

Rope structures continually reinvent adventure trails.

Designed in 3D, they allow children to take complete ownership of the space, making use of both the periphery and inside sections of the equipment. Crossing requires concentration and good hand-foot coordination.

Young acrobats must also show a good sense of balance to best manage the instability of the ropes and, in some cases, the suspended stepping stones at the centre of the structures.

By going higher on the pyramids, children expand their perception of space.

# ROPE STRUCTURES

**CLIMBING & BALANCING EQUIPMENT** 

J4811 6+ 2,60 m 35 J4811A

## ROPE STRUCTURES

**CLIMBING & BALANCING EQUIPMENT** 

217