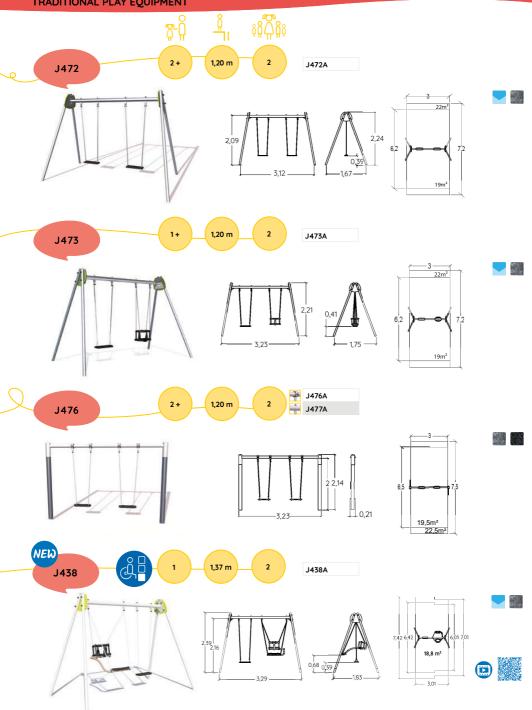

Stainless steel

Painted metal posts

There's nothing like the thrill of flying through the air on a swing! Enjoyed by children for generations, swings are a traditional play item and a key element in any playground.

The simple enjoyment of swinging remains the same - but there are some things that have changed! Swing equipment now includes: swinging while lying in a pod, a hexagon frame with swings for six, and a safe wraparound cradle swing for toddlers.

Swing chains. Galvanised steel overmoulded with Fitted with bearings. rubber (pod swing)

Fixed rotation system.

6 PVC sliding rings prevent wear on the metal parts (pod swing)

directions. A safety chain strengthens and stainless steel fixings. the pod support (pod swing)

**6** The **swing seat** is made of a 2 The stainless steel rotation 4 Anti-wrap round rotation 6 4 The swing seat is made of a system enables swinging in both system. Made of polyamide parts stainless steel frame with a rubber seat pad incorporating a stainless steel cable. The swing chains are made of stainless steel.

#### YOUR BESPOKE SWING

Certain combinations may not be possible. Please get in touch with your Proludic contact for further information.

\* The Inclusive and Duo seats cannot be used in a double combination (twice on the same swing frame).

\*\* Height: Small = 2 meters / Medium = 2,20 to 2,50 meters / Tall = 2,8 meters

#### Examples of possible combinations

## SWINGS

#### TRADITIONAL PLAY EQUIPMENT

J3960A

J3960B

.1490A

14914

Painted metal posts

Robinia

Compact composite panels

Galvanised steel

Stainless steel

Timber posts

# SWINGS TRADITIONAL PLAY EQUIPMENT