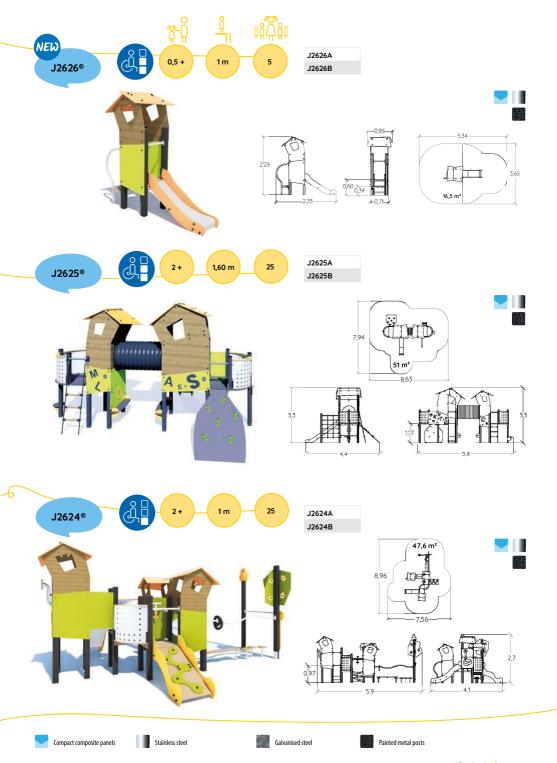

# IXO MULTIPLAY EQUIPMENT

Our themed play equipment fires up the imagination. Children can dream of being adventurers on boats, trains, rockets and fire engines. They can imagine lions and dinosaurs. They can create their own world around our playspace themes: Adventure, Metropolis, City, Aquatica and Medieval.

#### ADVENTURE THEMED EQUIPMENT

Our Adventure-themed equipment transports children into the leafy undergrowth of the jungle. Whether climbing aboard a jeep or carefully crossing the suspension bridge, young explorers can go in search of a secret temple and come face-to-face with wild animals along the way.

Each structure is equipped with a range of play elements that challenge and stimulate the senses.

The use of an orange, brown and green colour palette, emphasises the tropical forest theme.