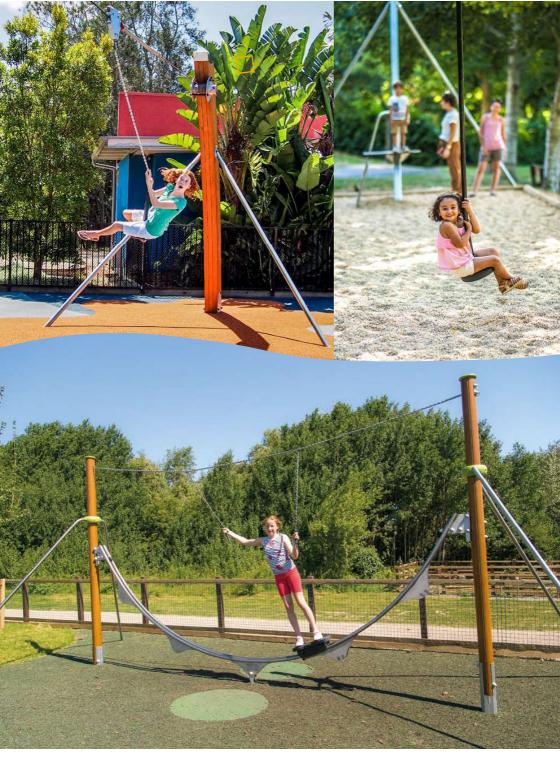

### ROTATING EQUIPMENT MOVING EQUIPMENT J3603A 0,50 m J3603 J3603B 5,57 J3501A 0,55 m J3501 J3501B Ø 5,4 0,42 23m² 1,70 m J2591A J2591

1,73

 $\oplus$ 

20m²

4,9

Cableways offer an essential, fun aspect to active play areas for pre-teens and teenagers. Not only will they enjoy the thrill of gliding through space, cableways are a great way to teach children of all ages to cooperate, take turns and share.

Young people can both challenge themselves and compete with others. They can develop their own technique and build strength and agility while they play.

## CABLEWAYS MOVING EQUIPMENT