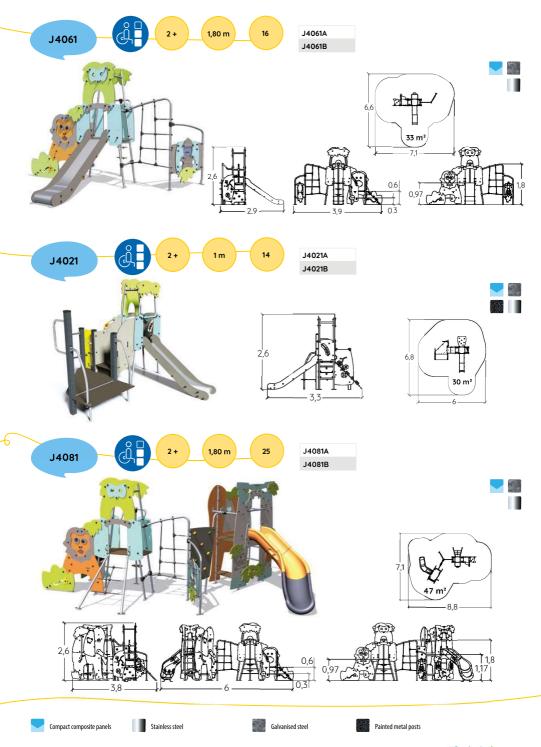

## **ADVENTURE** THEMED EQUIPMENT 2 + 1,17 m 12 J2636A-M J2636-M J2636B-M 3,04 1,17 0,97 1,30 m 11 J2633A-M J2633-M J2633B-M 3,04 1,17 0,97 32,5 m<sup>2</sup> 10 1 m J4051A J4051 J4051B 6,76 2,51 23,5 m<sup>2</sup> 0,55 3,26 \_ 1,33 \_ NEW J4031A 12 1 m J4031® J4031B 6,07-2,59 28,5 m<sup>2</sup>