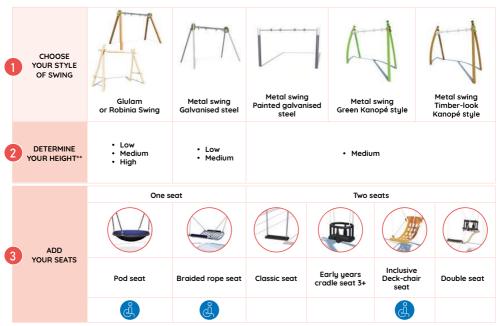

#### YOUR BESPOKE SWING

Certain combinations may not be possible. Please get in touch with your Proludic contact for further information.

\* The Inclusive and Duo seats cannot be used in a double combination (twice on the same swing frame).

\*\* Height: Small = 2 meters / Medium = 2,20 to 2,50 meters / Tall = 2,8 meters