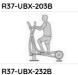

## **VITALITY AREAS®**

SPORT

Each focusing on a specific exercise, Vitality Stations offer activities such as rowing, running trainer, exercise bike, wall bars etc. Each item of equipment has a precise function, with the emphasis more on endurance than resistance.

## VITALITY AREAS®

SPORT

Fitness Trails offer users a sequence of exercises such as hurdles, workouts on horizontal bars or hanging ladders, stretching on wall bars, gaining speed in slalom turns etc., which when sequenced provides a complete workout for several muscle groups.