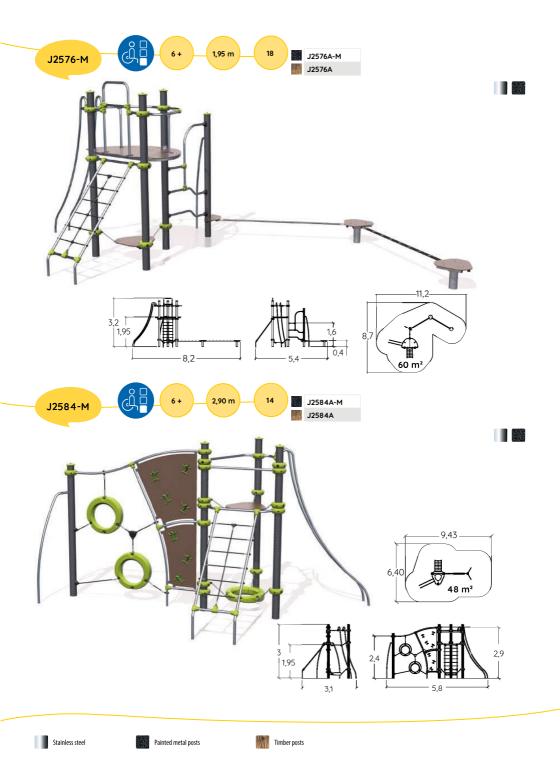

### MULTIPLAY EQUIPMENT

Diabolo is an essential component for any play area. With platforms ranging in height from 60cm to 177cm, and with many diverse play elements, the Diabolo range is suitable for children from 6 months to 12 years old.

The modular nature of this range allows for multiple combinations. These can be adapted to a specific age range, or used to encourage interaction between children with different capabilities due to age differences or ability.

The classic 'must-have' play features are included on each structural element. Varied and complex on more elaborate combinations, these features offer children more opportunities to discover, be challenged and have fun.

Diabolo is available in two colour palettes: "Zingy" (yellow, orange and green) and "Pastel and Wood" (lagoon blue, apple green and oak).