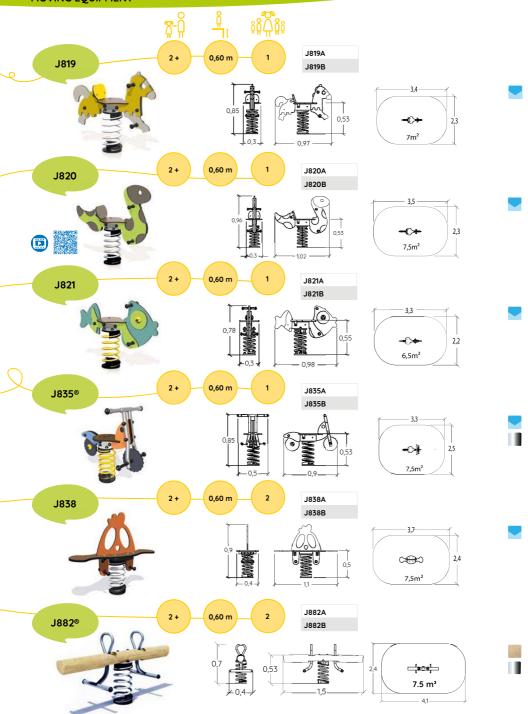

Children will love the dynamic experience of our cableways, spring motion and rotating equipment.

Springers are an essential element of play spaces for young children. They enhance a toddler's sense of balance and help them coordinate their movements, while giving older children great fun as they swing wildly.

Springers are equipped with suitably-sized footrests and handles, so they're ergonomically designed for maximum user comfort and safety. Their playful and colourful shapes are based on familiar themes, designed to stimulate a child's imagination.

### **SPRINGERS** MOVING EQUIPMENT $\hat{\mathbf{a}}\hat{\mathbf{A}}\hat{\mathbf{A}}\hat{\mathbf{A}}\hat{\mathbf{a}}\hat{\mathbf{a}}$ J839A 0,60 m J839 J839B 0,57 0,47 a Grand 9,5m² J846A 2+ 0,60 m 3 J846 J846B 3,3 0,75 **\*** 3,5 0,43 0,97 J853A 0,75 m 2 + J853 J853B 10 m² J826A 2+ 0,60 m J826 J826B