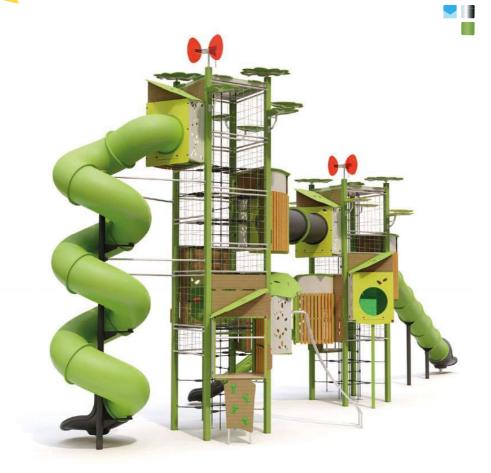

## KANOPÉ

#### MULTIPLAY EQUIPMENT

Since its introduction, the Kanopé range has continually evolved, offering new and ever more innovative play features.

#### 2017

The range provides a new aesthetic environment, inspired by nature in a contemporary way.

Kanopé, the adventure continues under the treetops

### 2018

Kanopé reaches for the sky with its majestic towers, aerial and luminous, of up to 8m high.

Kanopé, the adventure continues... higher, further... to other worlds

2021

Kanopé strengthens its range with new playful and inclusive structures designed for all age groups from the very young to older children:

Ka'Yop Trees.

Kanopé, the adventure is played out inside, outside - everywhere

The upper part, with its lush green foliage, transforms the tree into a leafy cocoon, containing a wide variety of motor and sensory activities.

# KANOPÉ - KA'YOP TREES MULTIPLAY EQUIPMENT

## KANOPÉ - THE TALL TOWERS

MULTIPLAY EQUIPMENT

These majestic, ethereal tall towers, as high as 8 metres, will make an impact in any environment.

Children can climb a rope staircase to reach asymmetric play houses perched high at the top of the towers - giving each child a commanding view and a special space above the action.

A large 'Kayak' spiral slide guarantees a thrilling ride all the way back down.