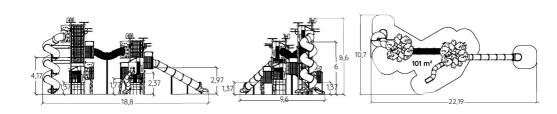

## KANOPÉ - THE TALL TOWERS

MULTIPLAY EQUIPMENT

J56104 5+ 2,87 m 44 J56104A

Painted metal posts

## KANOPÉ - THE TALL TOWERS

MULTIPLAY EQUIPMENT

J56103 5+ 2,37 m 54 J56103A

# KANOPÉ - A MODULAR RANGE MULTIPLAY EQUIPMENT J56102A J56102 J56105A J56105

Designed like a town, the play area provides a meeting point for children aged 2 to 12 years who want to test and develop their motor skills. This provides opportunities for children who are eager to find excitement, adventure and other children to talk to