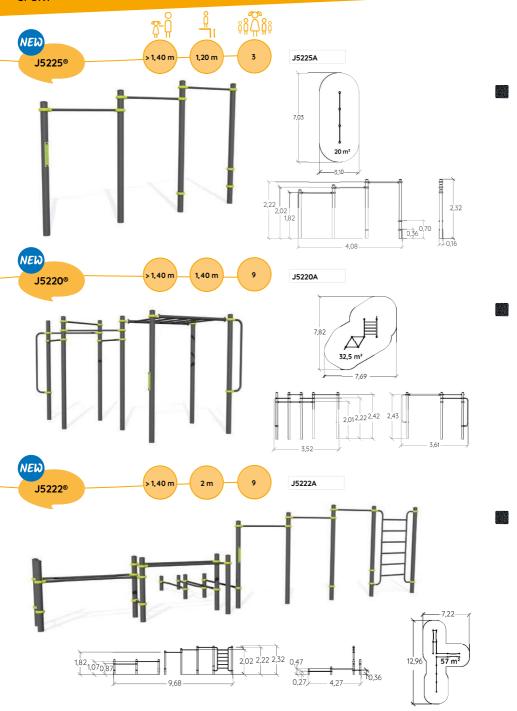

## Vitality stations and Urbanix equipment

Outdoor fitness equipment for working different muscle groups and building stamina; suitable for all ages (height of 1.40 m and over).

Pages: 270/277

#### Street Workout

An activity representing a cross between weightlifting and gymnastics, and suitable for users of all ages. For inclusive, mixed-gender and multi-generational sports areas.

Page: 264

**SPORT** 