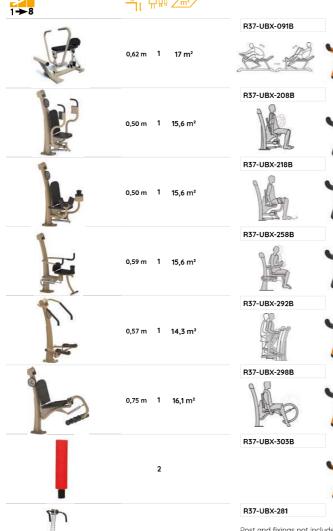

## **VITALITY AREAS®**

SPORT

Each focusing on a specific exercise, Vitality Stations offer activities such as rowing, running trainer, exercise bike, wall bars etc. Each item of equipment has a precise function, with the emphasis more on endurance than resistance.

## A specific design

- · Ergonomic design
- Compact multi-sport stations
- Combines with play area equipment

#### **Advantages**

- User comfort
- Ideal for families
- Cross-generation, children to adults
- Suitable for all physical abilities

## A design encouraging sports practice

- High quality materials
- Specific signage
- Standard sports activities

#### **Advantages**

- Durable
- User guidance
- Easy to use