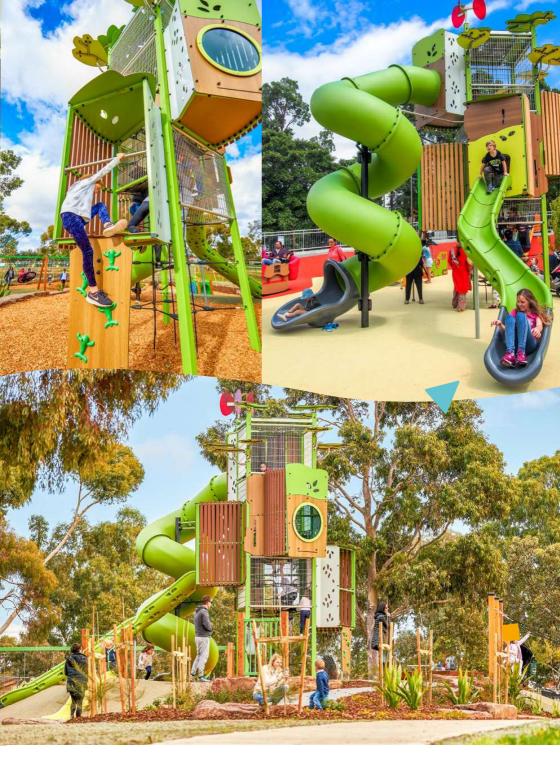

## KANOPÉ - THE TALL TOWERS

MULTIPLAY EQUIPMENT

These majestic, ethereal tall towers, as high as 8 metres, will make an impact in any environment.

Children can climb a rope staircase to reach asymmetric play houses perched high at the top of the towers - giving each child a commanding view and a special space above the action.

A large 'Kayak' spiral slide guarantees a thrilling ride all the way back down.

## KANOPÉ - THE TALL TOWERS

MULTIPLAY EQUIPMENT

J56104 5+ 2,87 m 44 J56104A

Painted metal posts

## KANOPÉ - THE TALL TOWERS

MULTIPLAY EQUIPMENT

J56103 5+ 2,37 m 54 J56103A

# KANOPÉ - A MODULAR RANGE MULTIPLAY EQUIPMENT J56102A J56102 J56105A J56105

Designed like a town, the play area provides a meeting point for children aged 2 to 12 years who want to test and develop their motor skills. This provides opportunities for children who are eager to find excitement, adventure and other children to talk to