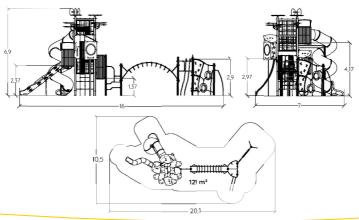

## KANOPÉ - THE TALL TOWERS

MULTIPLAY EQUIPMENT

These majestic, ethereal tall towers, as high as 8 metres, will make an impact in any environment.

Children can climb a rope staircase to reach asymmetric play houses perched high at the top of the towers - giving each child a commanding view and a special space above the action.

A large 'Kayak' spiral slide guarantees a thrilling ride all the way back down.

## KANOPÉ - THE TALL TOWERS

MULTIPLAY EQUIPMENT

J56104 5+ 2,87 m 44 J56104A

Painted metal posts

## KANOPÉ - THE TALL TOWERS

MULTIPLAY EQUIPMENT

J56103 5+ 2,37 m 54 J56103A