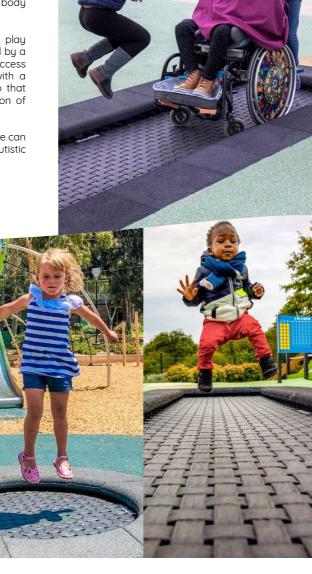

Trampolines rightly belong in any inclusive play area. Ground-level trampolines are protected by a frame with rounded edges and ensure easy access to the centre for children in wheelchairs with a helping hand from a carer or playmate, so that they too can gently experience the sensation of bouncing.

The steady bouncing motion of the trampoline can have a calming effect on hyperactive and autistic children.