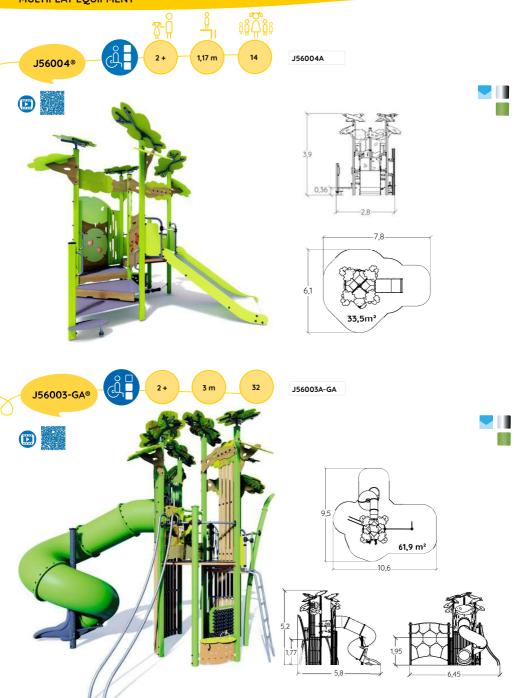

## KANOPÉ - THE TALL TOWERS

MULTIPLAY EQUIPMENT

These majestic, ethereal tall towers, as high as 8 metres, will make an impact in any environment.

Children can climb a rope staircase to reach asymmetric play houses perched high at the top of the towers - giving each child a commanding view and a special space above the action.

A large 'Kayak' spiral slide guarantees a thrilling ride all the way back down.

## KANOPÉ - THE TALL TOWERS

MULTIPLAY EQUIPMENT

J56104 5+ 2,87 m 44 J56104A

Painted metal posts

## KANOPÉ - THE TALL TOWERS

MULTIPLAY EQUIPMENT

J56103 5+ 2,37 m 54 J56103A