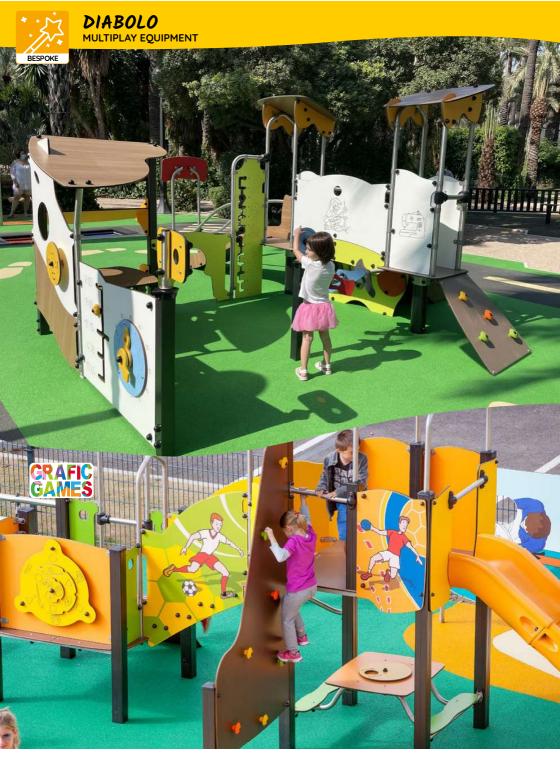

### MULTIPLAY EQUIPMENT

Diabolo is an essential component for any play area. With platforms ranging in height from 60cm to 177cm, and with many diverse play elements, the Diabolo range is suitable for children from 6 months to 12 years old.

The modular nature of this range allows for multiple combinations. These can be adapted to a specific age range, or used to encourage interaction between children with different capabilities due to age differences or ability.

The classic 'must-have' play features are included on each structural element. Varied and complex on more elaborate combinations, these features offer children more opportunities to discover, be challenged and have fun.

Diabolo is available in two colour palettes: "Zingy" (yellow, orange and green) and "Pastel and Wood" (lagoon blue, apple green and oak).