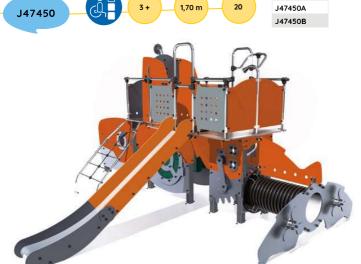

550A 3 + 2 m 15 J38550 J38550B 37 m² J38552A 22 2,60 m J38552 J38552B







Painted metal posts



Rotary moulded polyethylene

Compact composite panels

Stainless steel

#### ADVENTURE THEMED EQUIPMENT







PROLUDIC.COM (1000)





# METROPOLIS

THEMED EQUIPMENT

The Metropolis range welcomes children to a world that draws its inspiration from the books of science fiction writers such as Jules Verne and H.G. Wells. The play structures are weird and wonderful machines, each complete with unique design details and imaginative play features.

The combination of stainless steel posts and copper coloured play panels reinforce the futuristic look of the equipment.









#### **METROPOLIS** THEMED EQUIPMENT





#### **METROPOLIS** THEMED EQUIPMENT



J38352A 22 2,60 m J38352 J38352B

























Painted metal posts

#### **METROPOLIS** THEMED EQUIPMENT











Find out more about the other 13 « Metropolis » products on our website.













The City theme takes children on a journey to an imaginary urban environment where they take on the role of a fireman, ambulance driver, postman, train driver, or even a passenger on an open-top bus.

The products are packed full of play features that are ideal sources of inspiration for role-play games, as well as for the development of fine motor skills.



















# CITY



J2691 2-6 <0,60 m 22 J2691A J2691B





PROLUDIC.COM 6 ® © ©

125

# CITY





1,37 m 20 J2684A J2684









J4039

15

J4039A









Find out more about the other 10 « City » products on our website.











Painted metal posts