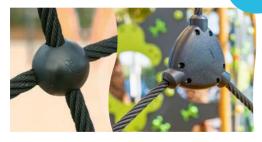

#### Our ropes

Our ropes are made of corrosion resistant galvanised steel wire cable strands covered with polyester. The multi-stranded wire cables remain flexible whilst resisting distortion, and withstand heavy loads.

The strong and durable polyester covering ensures user comfort and protection.

Our fixings are made of stainless steel to ensure excellent robustness of our assemblies and resistance to wear, corrosion and climatic variations.

The components used in our rotation systems are selected for their mechanical qualities and guarantee the reliability and

robustness of the equipment.

Encased or inserted into connecting parts, our rotation systems are both waterproof and aesthetic.