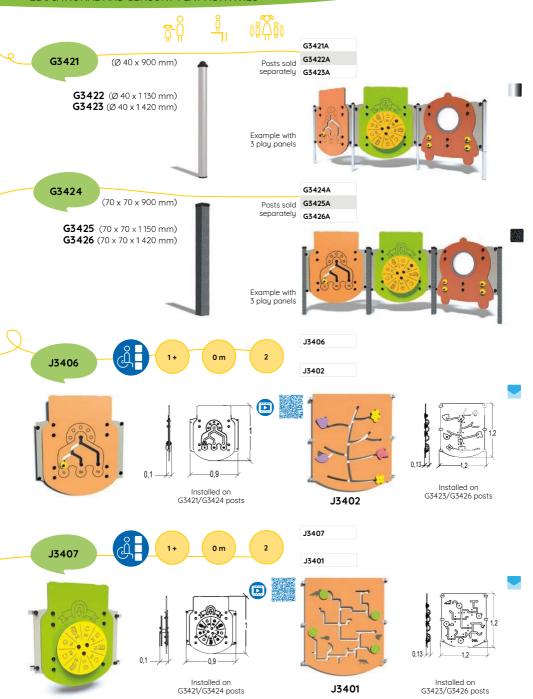

timulates the senses, increases motor skills and inspires creativity in children of all ages. Musical play activities help to activate children's hearing. Interactive play activities arouse keen observation and a quick response.

All of these play elements help to socialise children through play.

## PLAY PANELS & AUDIO AND MUSICAL PLAY

**EDUCATIONAL AND SENSORY PLAY ACTIVITIES** 



Understanding play activity instructions on the panels help develop their observation and analysis skills. Performing the activities demands concentration and thought. It helps develop hand-eye coordination and strengthens their ability to plan.

Musical play activities stimulate their auditory perception and helps develop creativity and encourage interaction with other children.









## **PLAY PANELS**





## **PLAY PANELS**





## AUDIO AND MUSICAL PLAY







# SAND PLAY, WATER PLAY AND GARDENING EDUCATIONAL AND SENSORY PLAY ACTIVITIES



The handling of water, sand and soil is a great source of sensory experiences. Children enjoy themselves working with these materials whose properties allow a multitude of experiments. They refine control and coordination of hand movements. They gain awareness of the concepts of shape, state, weight, volume... and learn to understand cause and effect relationships.

Gardening activities also help them understand how they can interact with nature and understand the notion of life growing. In addition, gardening can also help develop children's sense of smell.









# SAND PLAY, WATER PLAY AND GARDENING EDUCATIONAL AND SENSORY PLAY ACTIVITIES





#