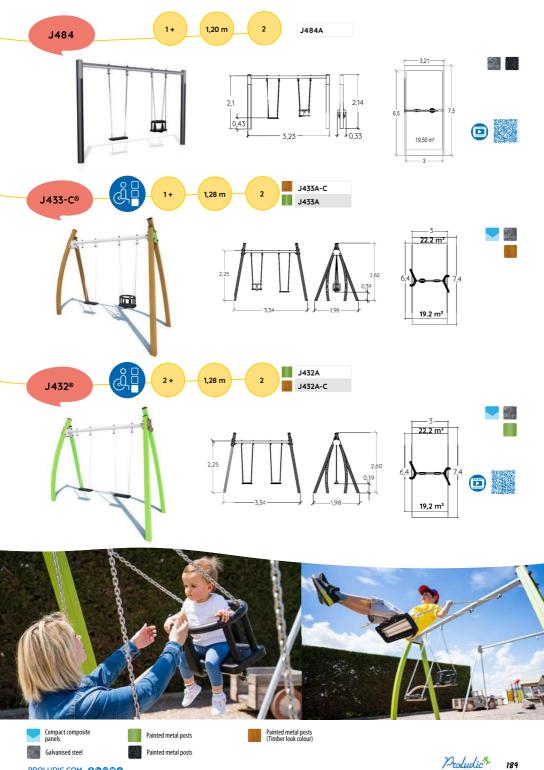

Stainless steel

Painted metal posts

There's nothing like the thrill of flying through the air on a swing! Enjoyed by children for generations, swings are a traditional play item and a key element in any playground.

The simple enjoyment of swinging remains the same - but there are some things that have changed! Swing equipment now includes: swinging while lying in a pod, a hexagon frame with swings for six, and a safe wraparound cradle swing for toddlers.

Swing chains. Galvanised steel overmoulded with Fitted with bearings. rubber (pod swing)

Fixed rotation system.

6 PVC sliding rings prevent wear on the metal parts (pod swing)

directions. A safety chain strengthens and stainless steel fixings. the pod support (pod swing)

**6** The **swing seat** is made of a 2 The stainless steel rotation 4 Anti-wrap round rotation 6 4 The swing seat is made of a system enables swinging in both system. Made of polyamide parts stainless steel frame with a rubber seat pad incorporating a stainless steel cable. The swing chains are made of stainless steel.

#### YOUR BESPOKE SWING

Certain combinations may not be possible. Please get in touch with your Proludic contact for further information.

\* The Inclusive and Duo seats cannot be used in a double combination (twice on the same swing frame).

\*\* Height: Small = 2 meters / Medium = 2,20 to 2,50 meters / Tall = 2,8 meters

#### Examples of possible combinations

## SWINGS

#### TRADITIONAL PLAY EQUIPMENT

J3960A

J3960B

.1490A

14914

Painted metal posts

Robinia

Compact composite panels

Galvanised steel

Stainless steel

Timber posts

# SWINGS TRADITIONAL PLAY EQUIPMENT

# SWINGS TRADITIONAL PLAY EQUIPMENT

192

J483 J483A J482A

Galvanised steel

Forever popular, slides are an integral element of a childs world.

For younger children, there are wide steps that provide a stable base for safe access, while older boys and girls climb up a ladder.