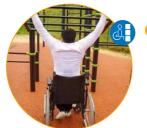

Trampolines rightly belong in any inclusive play area. Ground-level trampolines are protected by a frame with rounded edges and ensure easy access to the centre for children in wheelchairs with a helping hand from a carer or playmate, so that they too can gently experience the sensation of bouncing.

The steady bouncing motion of the trampoline can have a calming effect on hyperactive and autistic children.