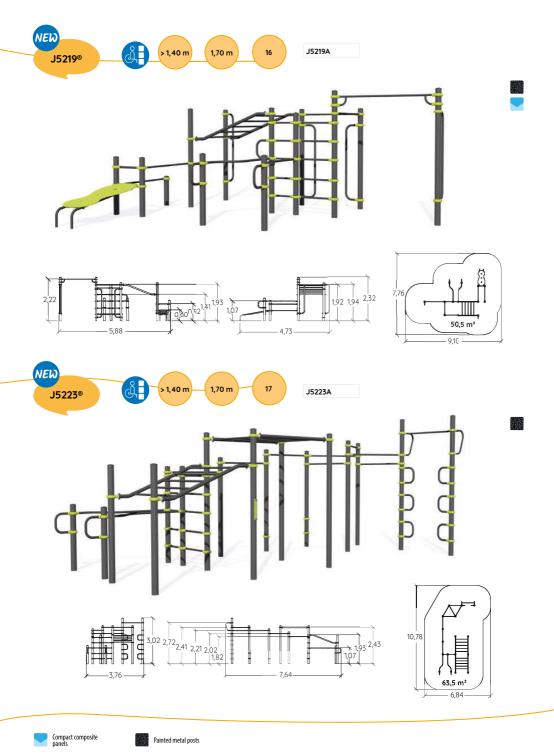

## Vitality stations and Urbanix equipment

Outdoor fitness equipment for working different muscle groups and building stamina; suitable for all ages (height of 1.40 m and over).

Pages: 270/277

#### Street Workout

An activity representing a cross between weightlifting and gymnastics, and suitable for users of all ages. For inclusive, mixed-gender and multi-generational sports areas.

Page: 264

**SPORT** 