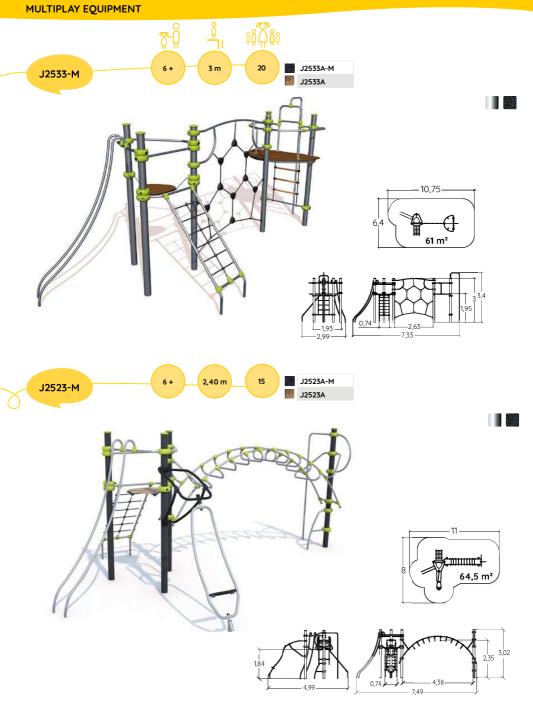

Request them from the website

OR from your sales representative

Consult our website for all our play themes

Multiplay equipment is designed to make children move without them even realising!

For young children: the variety of play elements and how they're incorporated into the structures are designed to challenge their motor skills. At the same time, they encourage their curiosity and sense of discovery. For older children: there's an opportunity to put themselves to the test - to slide, climb, turn and cross - to go a little faster and take a few risks.

Multiplay equipment is all about getting children to be active. But it also has an important role in nurturing fun, joyful interactions between children by creating a place for a group of children to play together.

### MULTIPLAY EQUIPMENT

Diabolo is an essential component for any play area. With platforms ranging in height from 60cm to 177cm, and with many diverse play elements, the Diabolo range is suitable for children from 6 months to 12 years old.