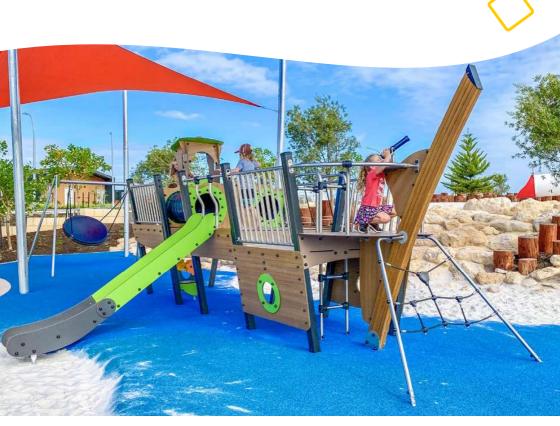

#### THEMED EQUIPMENT

To set sail across the stormy seas and shipwreck on a desert island. To drop anchor and go fishing with friends.

Children can create any number of adventures around our water-themed playgrounds. Each structure in the Aquatica range is equipped with numerous play elements designed to develop motor and fine motor skills, and stimulate the imagination.

135

Painted metal posts

Compact composite panels

Stainless steel