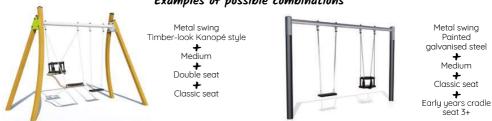

d swing)

directions. A safety chain strengthens and stainless steel fixings. the pod support (pod swing)

**6** The **swing seat** is made of a 2 The stainless steel rotation 4 Anti-wrap round rotation 6 4 The swing seat is made of a system enables swinging in both system. Made of polyamide parts stainless steel frame with a rubber seat pad incorporating a stainless steel cable. The swing chains are made of stainless steel.



#### YOUR BESPOKE SWING



Certain combinations may not be possible. Please get in touch with your Proludic contact for further information.

\* The Inclusive and Duo seats cannot be used in a double combination (twice on the same swing frame).

\*\* Height: Small = 2 meters / Medium = 2,20 to 2,50 meters / Tall = 2,8 meters

#### Examples of possible combinations





## SWINGS

#### TRADITIONAL PLAY EQUIPMENT







J3960A

J3960B











.1490A













14914





Painted metal posts

Robinia

Compact composite panels

Galvanised steel

Stainless steel

Timber posts

# SWINGS TRADITIONAL PLAY EQUIPMENT









# SWINGS TRADITIONAL PLAY EQUIPMENT



192

J483 J483A J482A





Galvanised steel











Forever popular, slides are an integral element of a childs world.

For younger children, there are wide steps that provide a stable base for safe access, while older boys and girls climb up a ladder.

Straight or wavy slides, stainless steel tubular structures, polyethylene Kayak slides – the variety of shapes, lengths and materials provide multiple solutions for developing a play area and adapting it to any type of environment.







####