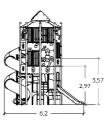

## KANOPÉ - THE TALL TOWERS

MULTIPLAY EQUIPMENT

These majestic, ethereal tall towers, as high as 8 metres, will make an impact in any environment.

Children can climb a rope staircase to reach asymmetric play houses perched high at the top of the towers - giving each child a commanding view and a special space above the action.

A large 'Kayak' spiral slide guarantees a thrilling ride all the way back down.

## KANOPÉ - THE TALL TOWERS

MULTIPLAY EQUIPMENT

J56103 5+ 2,37 m 54 J56103A