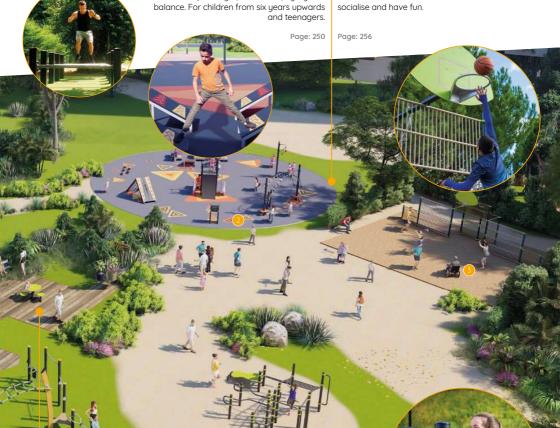

### Ninja trail Multi-use games areas

Structures offering a wide range of ball sports.
Areas where teens can socialise and have fun.

RELAXATION AND SUPERVISION AREA

Tables, benches and bins

Page: 286

## Vitality stations and Urbanix equipment

Outdoor fitness equipment for working different muscle groups and building stamina; suitable for all ages (height of 1.40 m and over).

Pages: 270/277

#### Street Workout

An activity representing a cross between weightlifting and gymnastics, and suitable for users of all ages. For inclusive, mixed-gender and multi-generational sports areas.

Page: 264

**SPORT** 

Ninja trails are sports & fitness obstacle courses for children from six years upwards and teenagers. Offering an infinite combination of equipment, they can be used to develop:

- > Strength
- Endurance
- Reflection
- > Agility
- > Speed