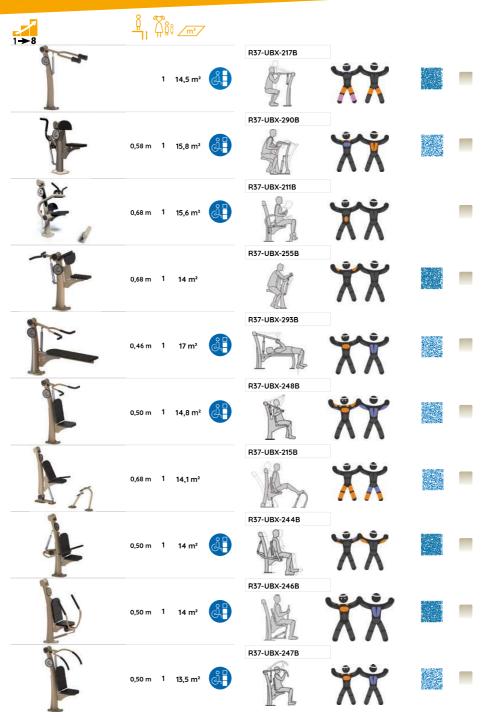

## URBANIX FITNESS

SPORT

The Urbanix outdoor fitness range includes real gym equipment designed to work different muscle groups and provide genuine cardiovascular benefits. The exclusive patented hydraulic piston technology means the equipment can be adjusted to suit the user's physical abilities. This unique feature enables people of all abilities to exercise at a pace suitable for them and to progress the difficulty of each activity as their fitness improves.

## **VITALITY AREAS®**

SPORT

Each focusing on a specific exercise, Vitality Stations offer activities such as rowing, running trainer, exercise bike, wall bars etc. Each item of equipment has a precise function, with the emphasis more on endurance than resistance.

## A specific design

- · Ergonomic design
- Compact multi-sport stations
- Combines with play area equipment

#### **Advantages**

- User comfort
- Ideal for families
- Cross-generation, children to adults
- Suitable for all physical abilities

## A design encouraging sports practice

- High quality materials
- Specific signage
- Standard sports activities

#### **Advantages**

- Durable
- User guidance
- Easy to use