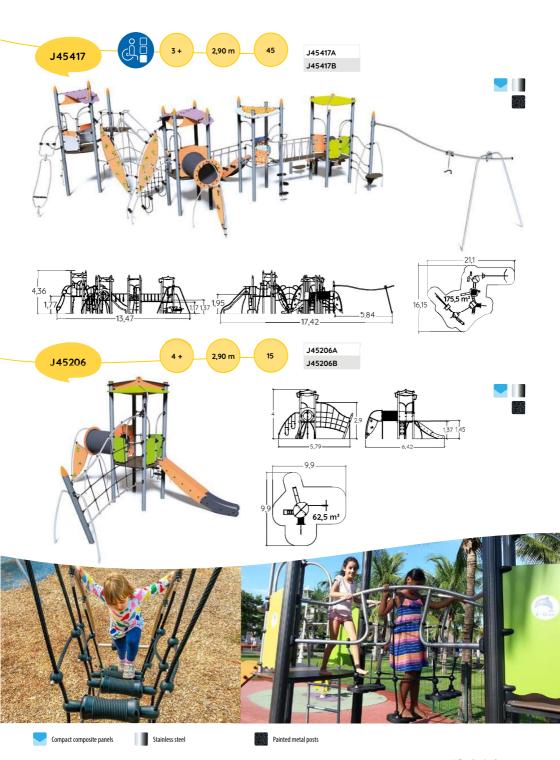

#### MULTIPLAY EQUIPMENT

The Origin' range of play equipment recreates the very essence of what nature has to offer: a forest walk, crossing a stream over stepping-stones or an uprooted tree trunk, a playhouse made of fallen branches, an adventure trail that includes climbing, sliding and discovering.

Here, children play in a setting inspired by nature. Their senses are awakened and stimulated by the look and feel of the Robinia wood play structures.

#### INSPIRATIONS

TRAILS
ROBINIA
NATURAL
ENVIRONMENT

WOOD

## ORIGIN' - THE TRAILS MULTIPLAY EQUIPMENT

J4901

### ORIGIN' - THE SWINGS MULTIPLAY EQUIPMENT

NEW J489A 1,50 m J489® 1,50 m J498A J498 20m² 1,40 m J490A J490

Proludic

The Kanopé range, with its structures resembling wild grasses or tree trunks bent by the wind, invites children to venture into nature.

Children from two years of age can navigate a pathway that's horizontal or vertical, steep or moving. They can climb in all directions, clambering up and down numerous uniquely-shaped rope structures. They can pretend to be acrobats or tightrope walkers. Or they can slide down a rope, a traditional slide, or take the plunge using the Speed Slide.

All play features fit with Kanopé's signature design – inspired by nature, with a contemporary, streamlined look.

The range is available in two styles: evergreen and oak effect.