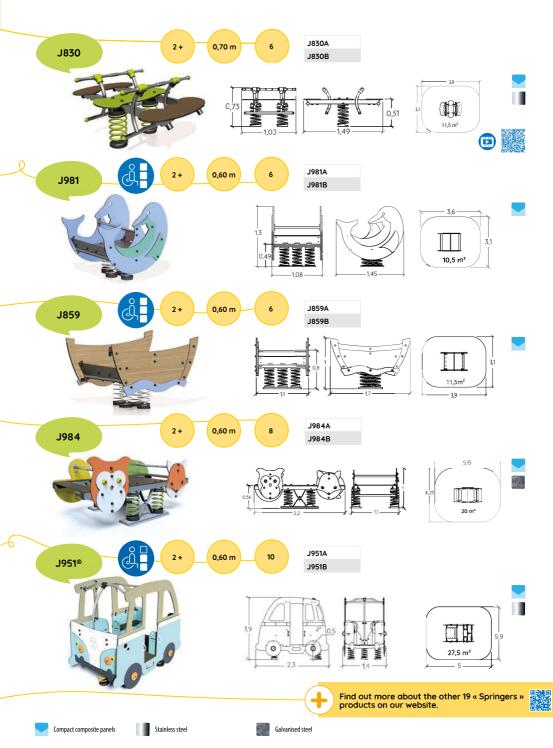

Children will love the dynamic experience of our cableways, spring motion and rotating equipment.

Springers are an essential element of play spaces for young children. They enhance a toddler's sense of balance and help them coordinate their movements, while giving older children great fun as they swing wildly.

Springers are equipped with suitably-sized footrests and handles, so they're ergonomically designed for maximum user comfort and safety. Their playful and colourful shapes are based on familiar themes, designed to stimulate a child's imagination.

### **SPRINGERS** MOVING EQUIPMENT $\hat{\mathbf{a}}\hat{\mathbf{A}}\hat{\mathbf{A}}\hat{\mathbf{A}}\hat{\mathbf{a}}\hat{\mathbf{a}}$ J839A 0,60 m J839 J839B 0,57 0,47 a Grand 9,5m² J846A 2+ 0,60 m 3 J846 J846B 3,3 0,75 **\*** 3,5 0,43 0,97 J853A 0,75 m 2 + J853 J853B 10 m² J826A 2+ 0,60 m J826 J826B