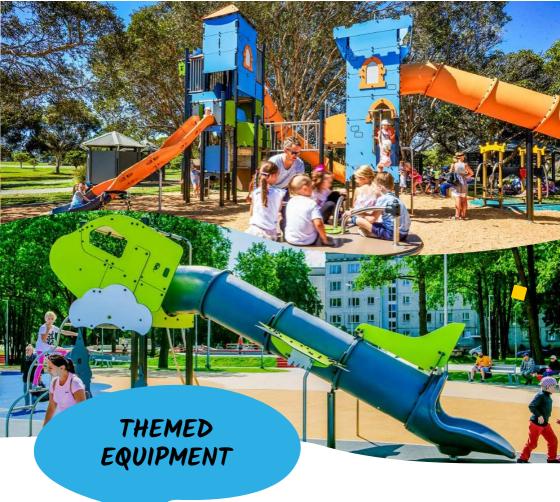

# IXO MULTIPLAY EQUIPMENT

Our themed play equipment fires up the imagination. Children can dream of being adventurers on boats, trains, rockets and fire engines. They can imagine lions and dinosaurs. They can create their own world around our playspace themes: Adventure, Metropolis, City, Aquatica and Medieval.

They can express themselves freely, stimulated by the many details and unique elements on every piece of equipment.

#### ADVENTURE THEMED EQUIPMENT

Our Adventure-themed equipment transports children into the leafy undergrowth of the jungle. Whether climbing aboard a jeep or carefully crossing the suspension bridge, young explorers can go in search of a secret temple and come face-to-face with wild animals along the way.

Each structure is equipped with a range of play elements that challenge and stimulate the senses.

The use of an orange, brown and green colour palette, emphasises the tropical forest theme.