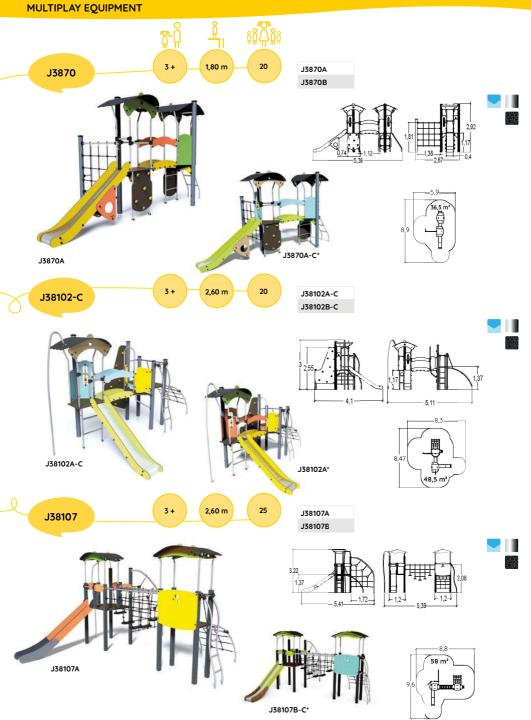

### MULTIPLAY EQUIPMENT

Diabolo is an essential component for any play area. With platforms ranging in height from 60cm to 177cm, and with many diverse play elements, the Diabolo range is suitable for children from 6 months to 12 years old.

The modular nature of this range allows for multiple combinations. These can be adapted to a specific age range, or used to encourage interaction between children with different capabilities due to age differences or ability.

The classic 'must-have' play features are included on each structural element. Varied and complex on more elaborate combinations, these features offer children more opportunities to discover, be challenged and have fun.

Diabolo is available in two colour palettes: "Zingy" (yellow, orange and green) and "Pastel and Wood" (lagoon blue, apple green and oak).