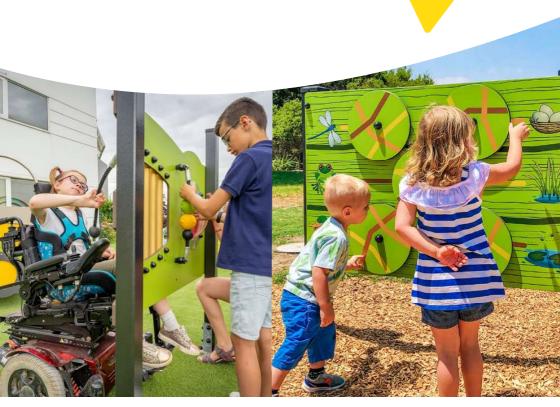

## Play activities for stimulating interaction between children, to include everybody

At Proludic, inclusion is one of the cornerstones of our philosophy, because we believe that all children should have access to the same play activities and equipment.

## What is an inclusive play area?

An inclusive play area is a space featuring an accessible layout and a range of play equipment so that children can express themselves, play together and progress at their own pace and to the best of their abilities.

Our inclusive play areas offer products that have been designed to accommodate various disabilities (motor, visual, hearing and intellectual impairments, autism, etc.) without ever creating any stigma in how they are used or perceived.

All types of disability are taken into account

## What are the key considerations when designing an inclusive play area?

- Improve access to equipment by the presence of a ramp, low floors and safe steps. Offer several easy-access entrances.
- Use colours, shapes, textures and sounds to stimulate the senses and promote development.
- Prioritise low-level activities either inside or outside the play equipment to encourage interaction.
- Provide a wide range of play equipment and activities to meet the needs of many types of ability.
- Provide simple activities with gradual progression in levels of difficulty to stimulate children and enable success.
- Provide equipment and spaces that allow children to withdraw for quiet periods.
- Create access paths and use appropriate ground markings to facilitate movement around the play area.