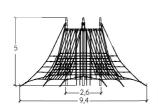

#### ROPE STRUCTURES

**CLIMBING & BALANCING EQUIPMENT** 

Rope structures continually reinvent adventure trails.

Designed in 3D, they allow children to take complete ownership of the space, making use of both the periphery and inside sections of the equipment. Crossing requires concentration and good hand-foot coordination.

Young acrobats must also show a good sense of balance to best manage the instability of the ropes and, in some cases, the suspended stepping stones at the centre of the structures.

By going higher on the pyramids, children expand their perception of space.

# ROPE STRUCTURES

**CLIMBING & BALANCING EQUIPMENT** 

J4811 6+ 2,60 m 35 J4811A

## ROPE STRUCTURES

**CLIMBING & BALANCING EQUIPMENT** 

217