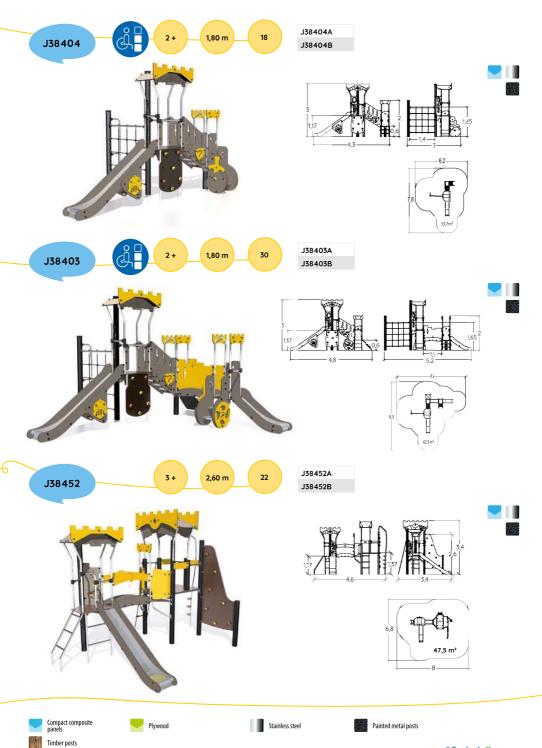

#### MEDIEVAL THEMED EQUIPMENT

The Medieval theme transports children to a world of knights and chivalry.

Symbols from this period such as turrets, shields and bridges adorn the play equipment. When combined with children's imagination the equipment becomes the starting point for a host of fun adventures. The numerous play panels add to the theme and test children's problem-solving skills.

#### MEDIEVAL THEMED EQUIPMENT

**37 m²** - 9,2

#### MEDIEVAL THEMED EQUIPMENT

Find out more about the other 11 « Medieval» products on our website.

Stainless steel

Painted metal posts

Stainless steel

Popular with younger and older children alike, moving play equipment provides a key focus of activity, offering a wide variety of sensations: swinging and balancing, rocking and gliding, moving through space, fast and slow.