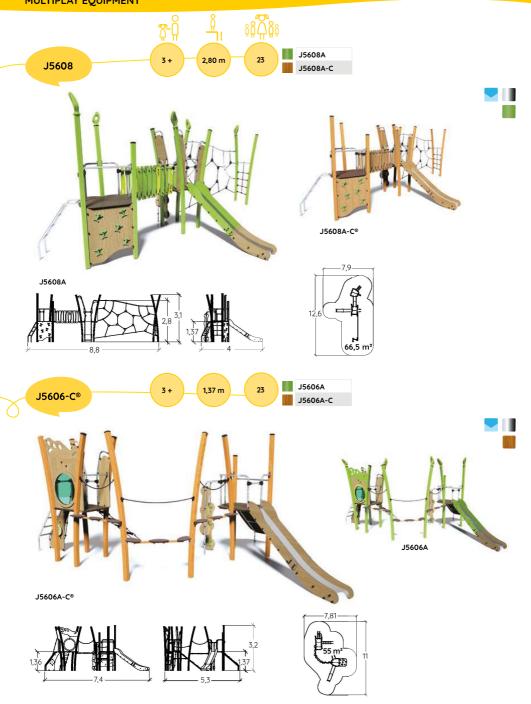

### MULTIPLAY EQUIPMENT

Diabolo is an essential component for any play area. With platforms ranging in height from 60cm to 177cm, and with many diverse play elements, the Diabolo range is suitable for children from 6 months to 12 years old.

The modular nature of this range allows for multiple combinations. These can be adapted to a specific age range, or used to encourage interaction between children with different capabilities due to age differences or ability.

The classic 'must-have' play features are included on each structural element. Varied and complex on more elaborate combinations, these features offer children more opportunities to discover, be challenged and have fun.

Diabolo is available in two colour palettes: "Zingy" (yellow, orange and green) and "Pastel and Wood" (lagoon blue, apple green and oak).