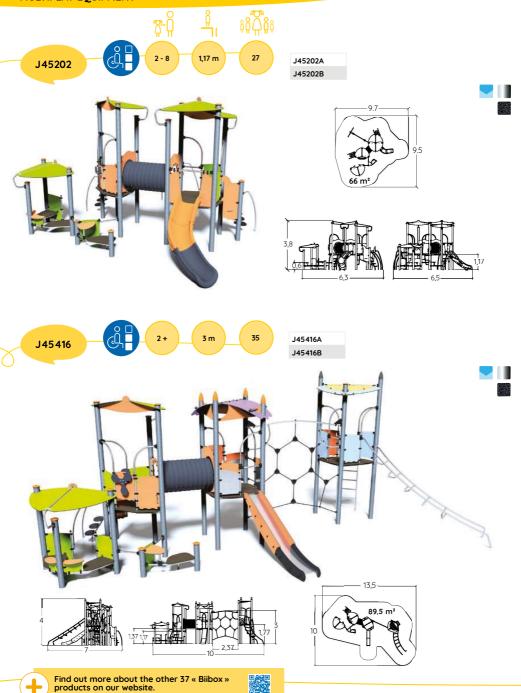

# KANOPÉ - A MODULAR RANGE MULTIPLAY EQUIPMENT J56102A J56102 J56105A J56105

Designed like a town, the play area provides a meeting point for children aged 2 to 12 years who want to test and develop their motor skills. This provides opportunities for children who are eager to find excitement, adventure and other children to talk to

The style of the Biibox range is contemporary, with a look that combines flowing curves utilising predominantly metal materials, highlighted by brightly coloured panels.

Its modular design allows a solution to be found for all requirements and enables it to fit effortlessly into the surrounding environment.