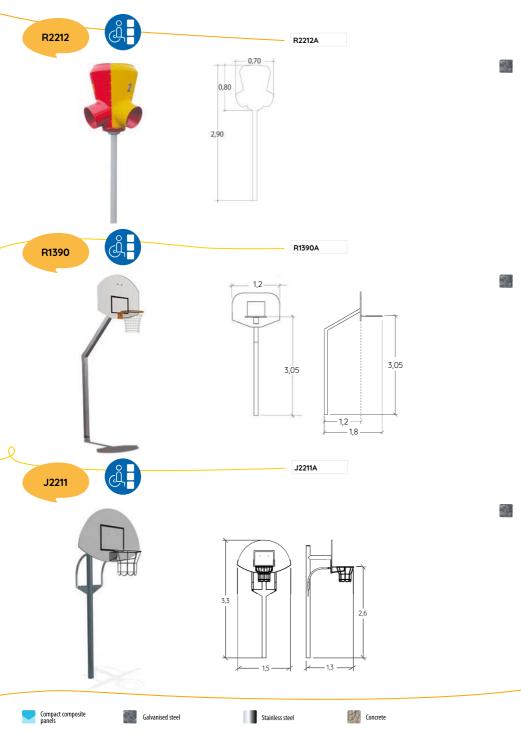

## MULTI USE GAMES AREAS

SPORT

Favoured by children and teens for practising all kinds of ball sports, Multisports areas are currently very popular. Football, basketball, handball, volleyball, hockey, badminton... now it's possible to play all these team sports in the same space.

#### High quality materials

Aluminium fence panels, collars and flanges

- Corrosion resistance
- Highly robust

Galvanised steel posts

- Strength
- Long life

#### Reinforced fence panels

- 3 horizontal tubes, Ø 40mm and thickness 3mm
- Filled with vertical tubes, Ø 20mm and thickness 2mm
- The vertical tubes are inserted into the horizontal tubes to improve resistance to impacts from balls

### Noise-cancelling design\*

- Aluminium has been chosen for our fence panels for its acoustic absorption properties
- The central horizontal tube improves the panel's rigidity and stability
- The collar fixing system minimises panel vibrations

### Drill-free collar clamping system

- Allows flanges to be adjusted by 360° and components to be angled with millimetre precision
- Can be used to fix up to four components (fences, accessories, options, etc.)

\*The sound level during use has been measured by independent certification body TÜV, which confirmed that the maximum sound level with 'A' frequency weighting (LAFmax) was lower than the threshold values.

- Choose the dimensions and heights
- > Length and width of the games area
- > 3 heights available: 1m, 2m and 3m
- > Square or angled corners
- Define the access points
- > Inclusive access at the goal ends
- Inclusive access on the sides
- Gates on the sides
- Anti-cycle chicane

- Choose your colours
- > Fence panels according to the RAL colour chart
- > Collars available in black and green
- 4 Define the surfacing and floor markings
- > Unfinished or painted asphalt
- > Artificial grass
- Markings: football, basketball, volleyball, handball, etc.

### 6 Add your sports & fitness accessories and options

| Ball stop<br>netting                                | Height-adjustable<br>side or rear<br>basketball hoop | Volley-ball /<br>tennis nets | Personalised<br>colour                             | Mini goal                    | Customisable<br>decorative panels<br>with prints (custom<br>printings or<br>engravings) | Cycle rack | Changing room<br>coat hanger |
|-----------------------------------------------------|------------------------------------------------------|------------------------------|----------------------------------------------------|------------------------------|-----------------------------------------------------------------------------------------|------------|------------------------------|
|                                                     |                                                      |                              | RAL                                                |                              | Vouvray                                                                                 |            | and a                        |
| Tennis /<br>football<br>skills<br>training<br>panel | Scoreboard                                           | Goal ball stop fencing       | Selfie support and sound amplifier for smartphones | Vertical<br>jump<br>activity | Shooting target                                                                         | Side seats | Seat canopy                  |