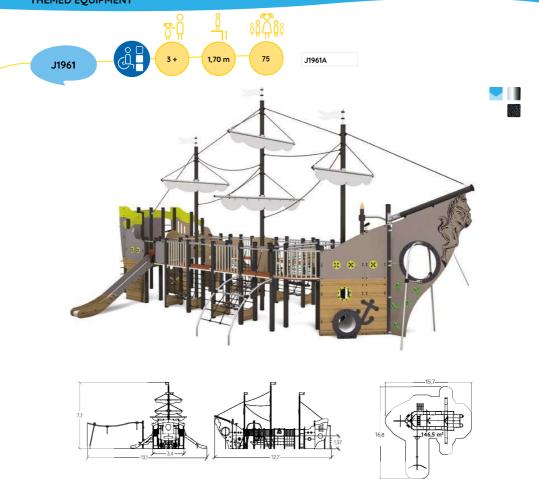

# IXO MULTIPLAY EQUIPMENT

Our themed play equipment fires up the imagination. Children can dream of being adventurers on boats, trains, rockets and fire engines. They can imagine lions and dinosaurs. They can create their own world around our playspace themes: Adventure, Metropolis, City, Aquatica and Medieval.

#### THEMED EQUIPMENT

To set sail across the stormy seas and shipwreck on a desert island. To drop anchor and go fishing with friends.

Children can create any number of adventures around our water-themed playgrounds. Each structure in the Aquatica range is equipped with numerous play elements designed to develop motor and fine motor skills, and stimulate the imagination.