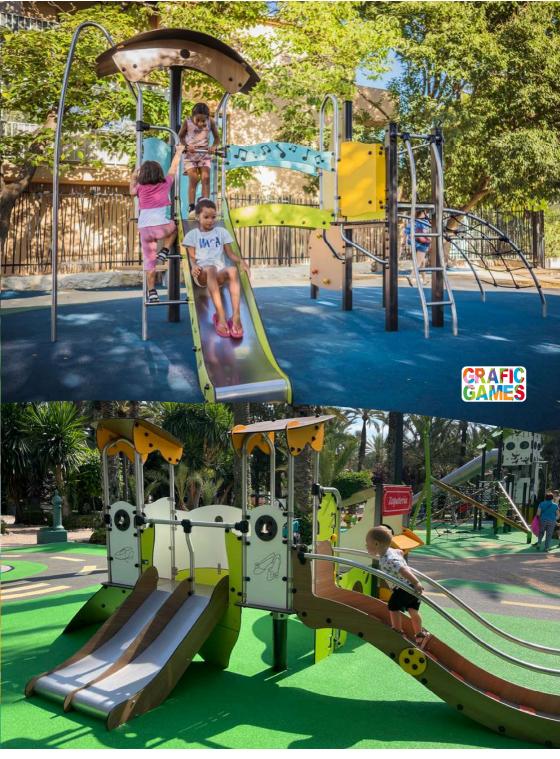

### DIABOLO

The Vivarea range provides a variety of interesting

and stimulating play activities for children aged 2 to 8 years, in a style that captures the sunny European climate.

The structures take their inspiration from Mediterranean villages nestled into the mountains, with varied levels, spaces, shapes and heights.

Semicircular terraces, narrow, straight walkways, clever variations in platform levels, closed or open plauhouses: the equipment can be used by large numbers of children and it provides them with lots of activities to enhance learning and motor skills. The equipment range comes in a variety of combinations, with key opportunities for play and development, providing suitable options for small or larger play areas alike.