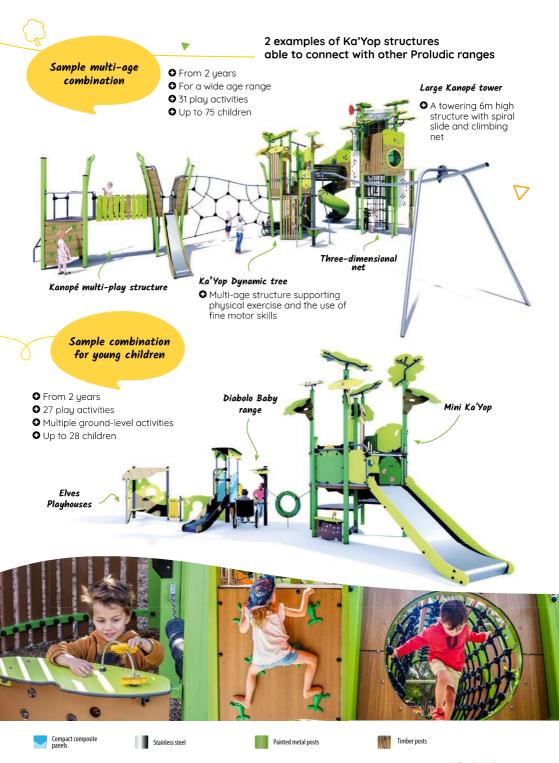

### 2018

Kanopé reaches for the sky with its majestic towers, aerial and luminous, of up to 8m high.

Kanopé, the adventure continues... higher, further... to other worlds

2021

Kanopé strengthens its range with new playful and inclusive structures designed for all age groups from the very young to older children:

Ka'Yop Trees.

Kanopé, the adventure is played out inside, outside - everywhere

The upper part, with its lush green foliage, transforms the tree into a leafy cocoon, containing a wide variety of motor and sensory activities.

# KANOPÉ - KA'YOP TREES MULTIPLAY EQUIPMENT

## KANOPÉ - THE TALL TOWERS

MULTIPLAY EQUIPMENT

These majestic, ethereal tall towers, as high as 8 metres, will make an impact in any environment.

Children can climb a rope staircase to reach asymmetric play houses perched high at the top of the towers - giving each child a commanding view and a special space above the action.

## A range designed for the very young

The Diabolo Baby range is dedicated to early childhood. The structures are designed to encourage early learning, guiding young children through a sequence of activities which stimulate their motor and fine-motor skills, and support role-play and interaction with others.

All activities take place at ground level or at a maximum height of 60cm. All play elements are varied, relevant, adaptable and modular.

Diabolo Baby, a range meeting the developmental and well-being needs of children from 6 months to 2 years: