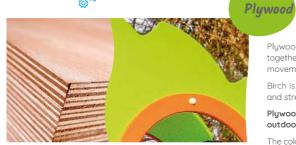

#### CHOICE OF MATERIALS

**TECHNICAL SERVICES** 

Birch is used for our 21mm plywood panels due to the quality and strength it provides.

Plywood is stable against moisture and therefore ideal for outdoor use in varied climates.

The colours enhance aesthetic appeal and are applied by electrostatic spraying of two-component polyurethane lacquer that is free of heavy metals. It is **resistant to potentially aggressive chemicals such as anti-graffiti cleaning products**.

The polyurethane lacquer also protects the plywood **from** damage by ultraviolet radiation.

Laminated wood is made up of layers of solid wood (often Fir or Scots pine) glued together. It is a very strong material and ideal for posts that have to carry larger loads.