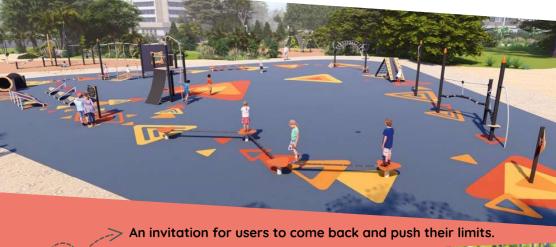

Request them from the website

OR from your sales representative

Consult our website for all our play themes

Multiplay equipment is designed to make children move without them even realising!

For young children: the variety of play elements and how they're incorporated into the structures are designed to challenge their motor skills. At the same time, they encourage their curiosity and sense of discovery. For older children: there's an opportunity to put themselves to the test - to slide, climb, turn and cross - to go a little faster and take a few risks.

Multiplay equipment is all about getting children to be active. But it also has an important role in nurturing fun, joyful interactions between children by creating a place for a group of children to play together.