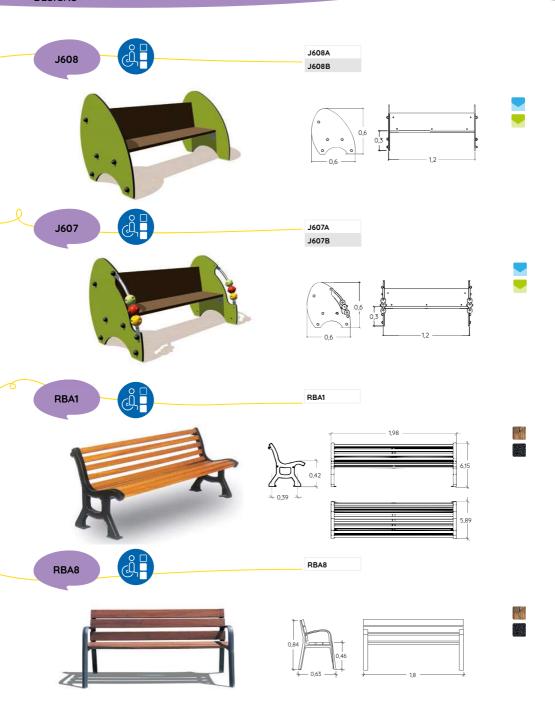

for all age groups, users and accompanying adults, and successful design is achieved through harmony between play equipment, furniture and environment.

Designing a play area, therefore, involves much more thought than just play aspects. Allowing children, the freedom to play in a clean, hazard-free location protected from paths and roads is paramount. However, providing parents, carers and users the ability to rest, have a snack and chat also contribute to a successful leisure space.

Classic or contemporary in design, we have furniture suitable for every project setting, which will blend into any environment seamlessly. Our signs are practical, aesthetic and fun, providing information for play area users. Text can vary depending on where the signs are installed.

## FURNITURE

DESIGNS





## FURNITURE









289

### SIGNAGE

DESIGNS









Other example on 1100x905mm panel (available on quotation)

GS2440

GS2440



Custom printings



Aluminum composite panels (Dibond)











Our compact composite panels are 13mm thick, and they are made up of softwood fibre (70%) and phenolic binder (30%). They show high levels of dimensional stability over long periods.

The material is unaffected by exposure to major temperature variations, guaranteeing the durability and solidity of the assembled elements. It is a versatile material that is not affected by contact with damp or abrasion.

The coloured surfaces are obtained using pigmented resins that provide **good levels of resistance to ultraviolet radiation and aggressive cleaning products**.



A range of colours has be