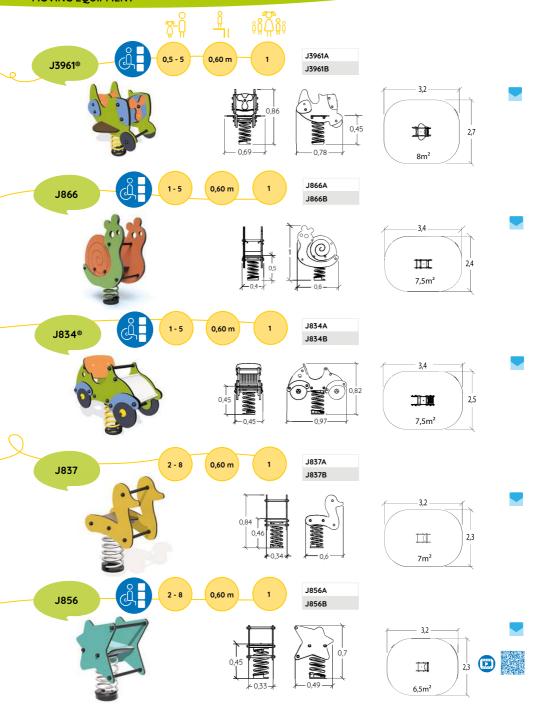

#### MEDIEVAL THEMED EQUIPMENT

Find out more about the other 11 « Medieval» products on our website.

Stainless steel

Painted metal posts

Stainless steel

Popular with younger and older children alike, moving play equipment provides a key focus of activity, offering a wide variety of sensations: swinging and balancing, rocking and gliding, moving through space, fast and slow.

Children will love the dynamic experience of our cableways, spring motion and rotating equipment.

Springers are an essential element of play spaces for young children. They enhance a toddler's sense of balance and help them coordinate their movements, while giving older children great fun as they swing wildly.

Springers are equipped with suitably-sized footrests and handles, so they're ergonomically designed for maximum user comfort and safety. Their playful and colourful shapes are based on familiar themes, designed to stimulate a child's imagination.

### **SPRINGERS** MOVING EQUIPMENT $\hat{\mathbf{a}}\hat{\mathbf{A}}\hat{\mathbf{A}}\hat{\mathbf{A}}\hat{\mathbf{a}}\hat{\mathbf{a}}$ J839A 0,60 m J839 J839B 0,57 0,47 a Grand 9,5m² J846A 2+ 0,60 m 3 J846 J846B 3,3 0,75 **\*** 3,5 0,43 0,97 J853A 0,75 m 2 + J853 J853B 10 m² J826A 2+ 0,60 m J826 J826B