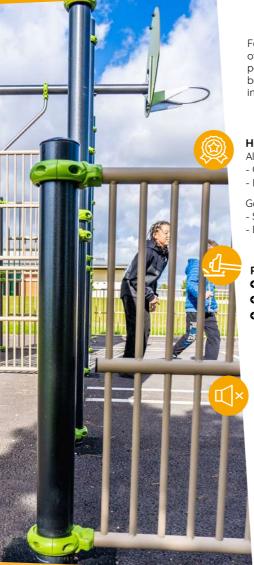

## MULTI USE GAMES AREAS

SPORT

Favoured by children and teens for practising all kinds of ball sports, Multisports areas are currently very popular. Football, basketball, handball, volleyball, hockey, badminton... now it's possible to play all these team sports in the same space.

#### High quality materials

Aluminium fence panels, collars and flanges

- Corrosion resistance
- Highly robust

Galvanised steel posts

- Strength
- Long life

#### Reinforced fence panels

- 3 horizontal tubes, Ø 40mm and thickness 3mm
- Filled with vertical tubes, Ø 20mm and thickness 2mm
- The vertical tubes are inserted into the horizontal tubes to improve resistance to impacts from balls

### Noise-cancelling design\*

- Aluminium has been chosen for our fence panels for its acoustic absorption properties
- The central horizontal tube improves the panel's rigidity and stability
- The collar fixing system minimises panel vibrations

### Drill-free collar clamping system

- Allows flanges to be adjusted by 360° and components to be angled with millimetre precision
- Can be used to fix up to four components (fences, accessories, options, etc.)