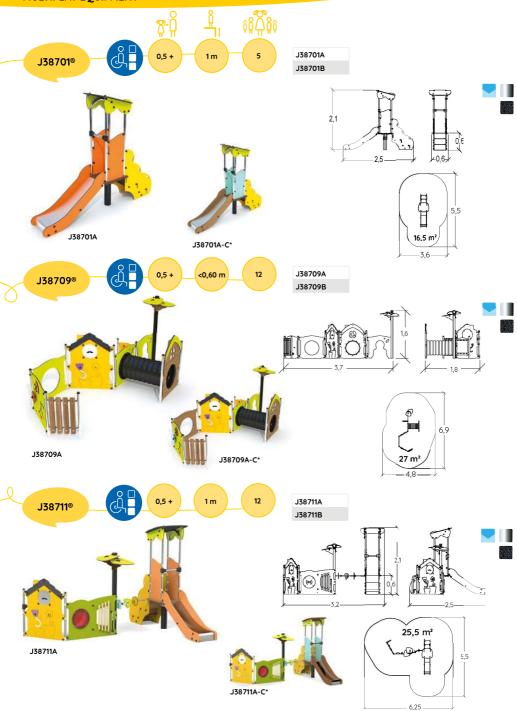

### MULTIPLAY EQUIPMENT

Diabolo is an essential component for any play area. With platforms ranging in height from 60cm to 177cm, and with many diverse play elements, the Diabolo range is suitable for children from 6 months to 12 years old.

The modular nature of this range allows for multiple combinations. These can be adapted to a specific age range, or used to encourage interaction between children with different capabilities due to age differences or ability.

The classic 'must-have' play features are included on each structural element. Varied and complex on more elaborate combinations, these features offer children more opportunities to discover, be challenged and have fun.

Diabolo is available in two colour palettes: "Zingy" (yellow, orange and green) and "Pastel and Wood" (lagoon blue, apple green and oak).