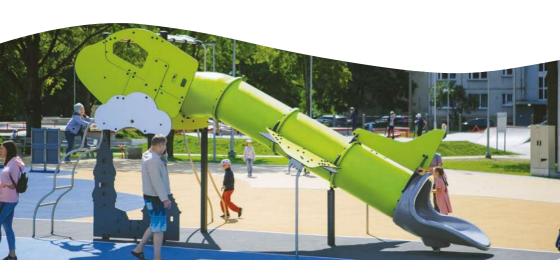

osts

#### **METROPOLIS** THEMED EQUIPMENT











Find out more about the other 13 « Metropolis » products on our website.













The City theme takes children on a journey to an imaginary urban environment where they take on the role of a fireman, ambulance driver, postman, train driver, or even a passenger on an open-top bus.

The products are packed full of play features that are ideal sources of inspiration for role-play games, as well as for the development of fine motor skills.



















# CITY



J2691 2-6 <0,60 m 22 J2691A J2691B





PROLUDIC.COM 6 ® © ©

125

# CITY





1,37 m 20 J2684A J2684









J4039

15

J4039A









Find out more about the other 10 « City » products on our website.











Painted metal posts



# CITY

#### THEMED EQUIPMENT













To set sail across the stormy seas and shipwreck on a desert island. To drop anchor and go fishing with friends.

Children can create any number of adventures around our water-themed playgrounds. Each structure in the Aquatica range is equipped with numerous play elements designed to develop motor and fine motor skills, and stimulate the imagination.













135









Painted metal posts



Compact composite panels

Stainless steel



#### MEDIEVAL THEMED EQUIPMENT

The Medieval theme transports children to a world of knights and chivalry.

Symbols from this period such as turrets, shields and bridges adorn the play equipment. When combined with children's imagination the equipment becomes the starting point for a host of fun adventures. The numerous play panels add to th