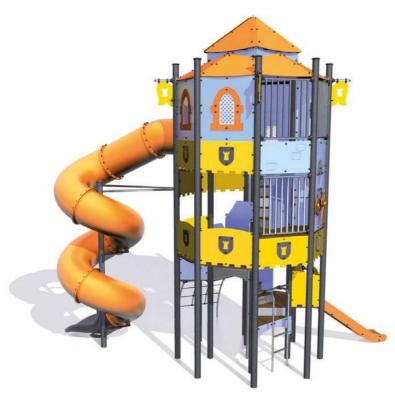

#### MEDIEVAL THEMED EQUIPMENT

The Medieval theme transports children to a world of knights and chivalry.

Symbols from this period such as turrets, shields and bridges adorn the play equipment. When combined with children's imagination the equipment becomes the starting point for a host of fun adventures. The numerous play panels add to the theme and test children's problem-solving skills.

#### MEDIEVAL THEMED EQUIPMENT

**37 m²** - 9,2

#### MEDIEVAL THEMED EQUIPMENT

Find out more about the other 11 « Medieval» products on our website.

Stainless steel

Painted metal posts

Stainless steel

Popular with younger and older children alike, moving play equipment provides a key focus of activity, offering a wide variety of sensations: swinging and balancing, rocking and gliding, moving through space, fast and slow.