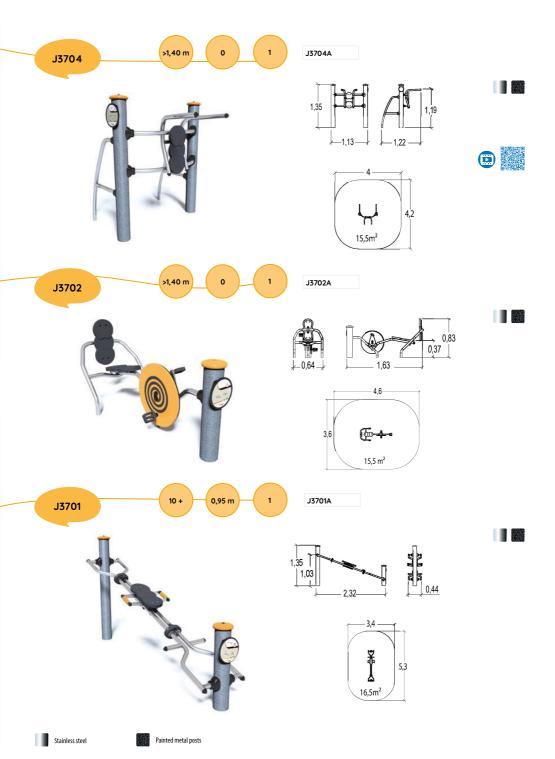

### CARDIO-TRAINING AREA

#### Trim trails

Equipment allowing sports enthusiasts and walkers alike to stay in shape. All users can exercise at their own pace and in line with their abilities.

Page: 278

Dynamic structures

Dynamic structures are designed around extreme sports for thrillseeking teens.