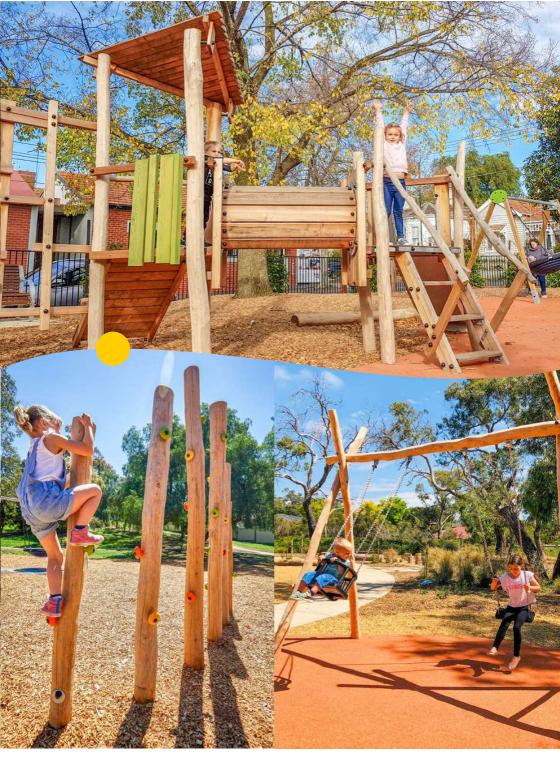

#### MULTIPLAY EQUIPMENT

The Origin' range of play equipment recreates the very essence of what nature has to offer: a forest walk, crossing a stream over stepping-stones or an uprooted tree trunk, a playhouse made of fallen branches, an adventure trail that includes climbing, sliding and discovering.

Here, children play in a setting inspired by nature. Their senses are awakened and stimulated by the look and feel of the Robinia wood play structures.

#### INSPIRATIONS

TRAILS
ROBINIA
NATURAL
ENVIRONMENT

WOOD