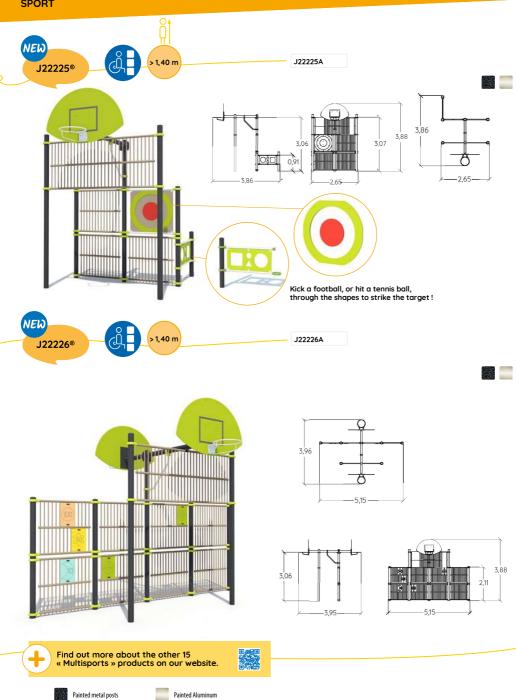

## INTERACTIVE PLAY EXPERIENCES

Proludic has developed a strategy to over come most of the barriers that deter people from taking part in sports by emphasising the fun, pleasure and well-being that fitness activities can bring.

Proludic designs inclusive and mixed-gender sports & fitness areas that cater to every generation. They promote an active lifestyle, regardless of the user's age, abilities, level and objectives. Proludic's designs also help develop motor skills while maximising fun in an outdoor environment that is openly available at all times.

Sports & fitness areas are designed so that beginners can start exercising the right way, while allowing experienced users to regularly work out and up their game. Each zone offers a range of specific and complementary equipment, including quick and easy activities for occasional users, as well as progressive and complex activities for hard-training athletes. Exercises enable users to achieve their personal goals, whether improving their stamina, increasing their flexibility or developing their muscular strength, with varying levels of intensity that will appeal to everyone.