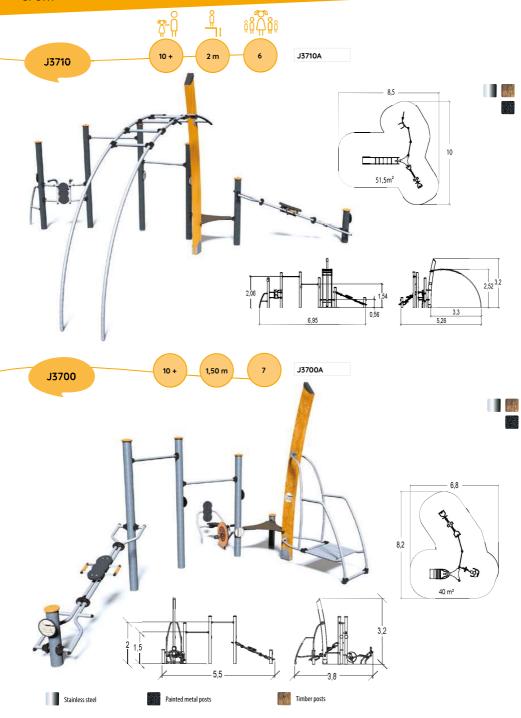

### CARDIO-TRAINING AREA

#### Trim trails

Equipment allowing sports enthusiasts and walkers alike to stay in shape. All users can exercise at their own pace and in line with their abilities.

Page: 278

Dynamic structures

Dynamic structures are designed around extreme sports for thrillseeking teens.