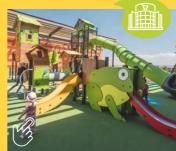

#### ADVENTURE THEMED EQUIPMENT

Our Adventure-themed equipment transports children into the leafy undergrowth of the jungle. Whether climbing aboard a jeep or carefully crossing the suspension bridge, young explorers can go in search of a secret temple and come face-to-face with wild animals along the way.

Each structure is equipped with a range of play elements that challenge and stimulate the senses.

The use of an orange, brown and green colour palette, emphasises the tropical forest theme.