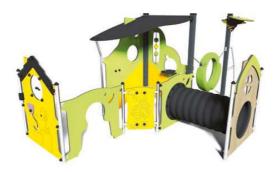

#### MEDIEVAL THEMED EQUIPMENT

The Medieval theme transports children to a world of knights and chivalry.

Symbols from this period such as turrets, shields and bridges adorn the play equipment. When combined with children's imagination the equipment becomes the starting point for a host of fun adventures. The numerous play panels add to the theme and test children's problem-solving skills.

#### MEDIEVAL THEMED EQUIPMENT

**37 m²** - 9,2

#### MEDIEVAL THEMED EQUIPMENT

Find out more about the other 11 « Medieval» products on our website.

Stainless steel

Painted metal posts

Stainless steel

Popular with younger and older children alike, moving play equipment provides a key focus of activity, offering a wide variety of sensations: swinging and balancing, rocking and gliding, moving through space, fast and slow.