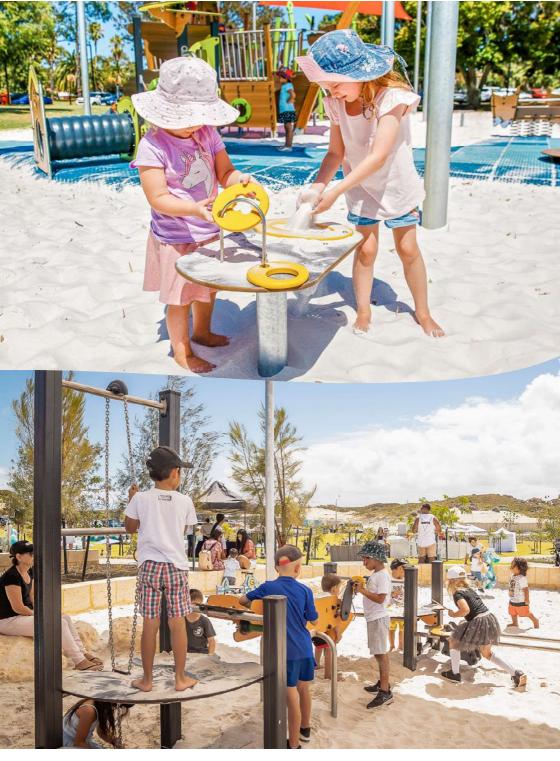

# SAND PLAY, WATER PLAY AND GARDENING EDUCATIONAL AND SENSORY PLAY ACTIVITIES

The handling of water, sand and soil is a great source of sensory experiences. Children enjoy themselves working with these materials whose properties allow a multitude of experiments. They refine control and coordination of hand movements. They gain awareness of the concepts of shape, state, weight, volume... and learn to understand cause and effect relationships.

Gardening activities also help them understand how they can interact with nature and understand the notion of life growing. In addition, gardening can also help develop children's sense of smell.

# SAND PLAY, WATER PLAY AND GARDENING EDUCATIONAL AND SENSORY PLAY ACTIVITIES