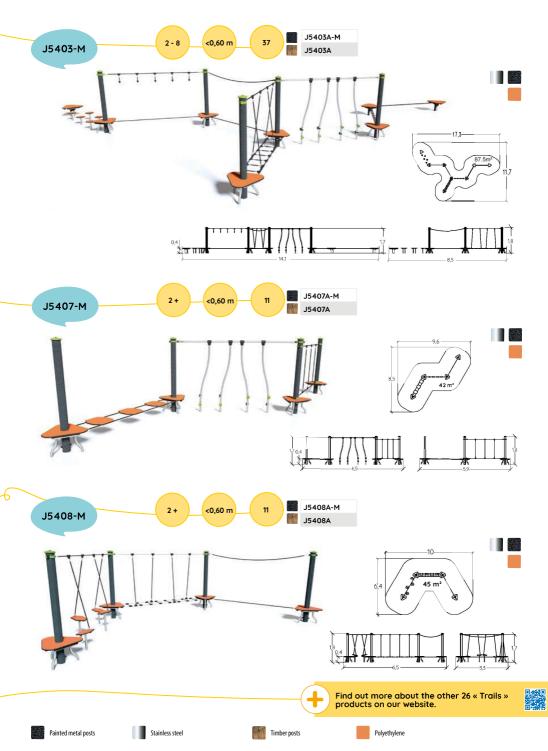

#### TRADITIONAL PLAY EQUIPMENT

Balancing and climbing equipment encourages children to test their agility, spatial confidence and motor coordination.

The wide variety of equipment, which includes short fitness trails, pyramids, trampolines, climbing walls and climbing bars provides differing levels of difficulty appropriate to children's ages and abilities.

#### **CLIMBING & BALANCING EQUIPMENT**

Trails enable sequences of movements that will help children develop their motor capabilities. Crossing a beam, moving forward on unstable steps, climbing, crawling, hanging... children learn to manage their body in space, acquire better movement coordination and develop their concentration.

Trails also offer varying levels of difficulty, encouraging children to take risks and push themselves beyond their limits.

## TRAILS

CLIMBING & BALANCING EQUIPMENT