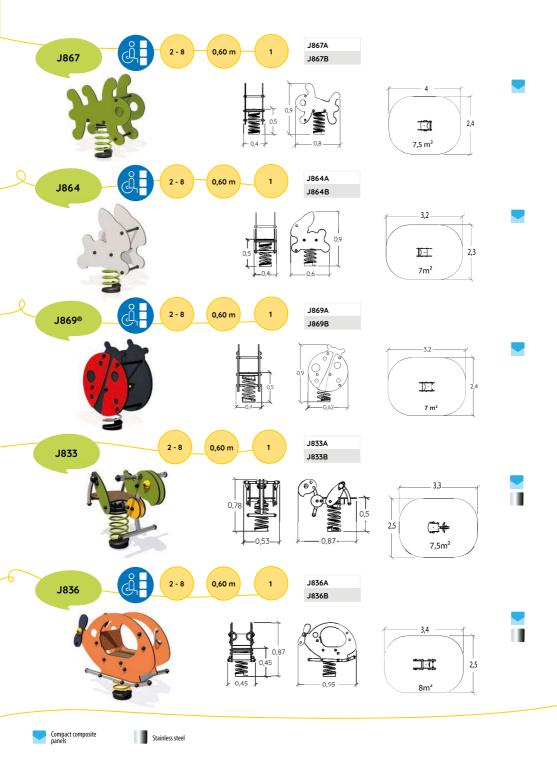

### **SPRINGERS** MOVING EQUIPMENT $\hat{\mathbf{a}}\hat{\mathbf{A}}\hat{\mathbf{A}}\hat{\mathbf{A}}\hat{\mathbf{a}}\hat{\mathbf{a}}$ J839A 0,60 m J839 J839B 0,57 0,47 a Grand 9,5m² J846A 2+ 0,60 m 3 J846 J846B 3,3 0,75 **\*** 3,5 0,43 0,97 J853A 0,75 m 2 + J853 J853B 10 m² J826A 2+ 0,60 m J826 J826B

Integrated pullout ramp system

- 4,94-

Children of all ages love rotating equipment.

Younger children gradually learn to enjoy the exhilaration of speed on roundabouts. As children get older and more self-assured, they can test their balance and push their limits on more challenging structures that combine rotation and swinging.

# ROTATING EQUIPMENT MOVING EQUIPMENT

PROLUDIC.COM 0000

# ROTATING EQUIPMENT MOVING EQUIPMENT

PROLUDIC.COM 0000

Proludic\*

### ROTATING EQUIPMENT MOVING EQUIPMENT J3603A 0,50 m J3603 J3603B 5,57 J3501A 0,55 m J3501 J3501B Ø 5,4 0,42 23m² 1,70 m J2591A J2591

1,73

 $\oplus$ 

20m²

4,9

Cableways offer an essential, fun aspect to active play areas for pre-teens and teenagers. Not only will they enjoy the thrill of gliding through space, cableways are a great way to teach children of all ages to cooperate, take turns and share.