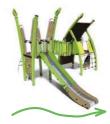

## KANOPÉ - THE TALL TOWERS

MULTIPLAY EQUIPMENT

These majestic, ethereal tall towers, as high as 8 metres, will make an impact in any environment.

Children can climb a rope staircase to reach asymmetric play houses perched high at the top of the towers - giving each child a commanding view and a special space above the action.

A large 'Kayak' spiral slide guarantees a thrilling ride all the way back down.

## KANOPÉ - THE TALL TOWERS

MULTIPLAY EQUIPMENT

J56104 5+ 2,87 m 44 J56104A

Painted metal posts

## KANOPÉ - THE TALL TOWERS

MULTIPLAY EQUIPMENT

J56103 5+ 2,37 m 54 J56103A