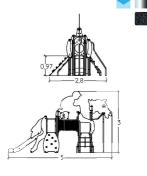

IS** THEMED EQUIPMENT





#### **METROPOLIS** THEMED EQUIPMENT



J38352A 22 2,60 m J38352 J38352B

























Painted metal posts

#### **METROPOLIS** THEMED EQUIPMENT











Find out more about the other 13 « Metropolis » products on our website.













The City theme takes children on a journey to an imaginary urban environment where they take on the role of a fireman, ambulance driver, postman, train driver, or even a passenger on an open-top bus.

The products are packed full of play features that are ideal sources of inspiration for role-play games, as well as for the development of fine motor skills.



















# CITY



J2691 2-6 <0,60 m 22 J2691A J2691B





PROLUDIC.COM 6 ® © ©

125

# CITY





1,37 m 20 J2684A J2684









J4039

15

J4039A









Find out more about the other 10 « City » products on our website.











Painted metal posts



# CITY

#### THEMED EQUIPMENT













To set sail across the stormy seas and shipwreck on a desert island. To drop anchor and go fishing with friends.

Children can create any number of adventures around our water-themed playgrounds. Each structure in the Aquatica range is equipped with numerous play elements designed to develop motor and fine motor skills, and stimulate the imagination.













135









Painted metal posts



Compact composite panels

Stainless steel



#### MEDIEVAL THEMED EQUIPMENT

The Medieval theme transports children to a world of knights and chivalry.

Symbols from this period such as turrets, shields and bridges adorn the play equipment. When co