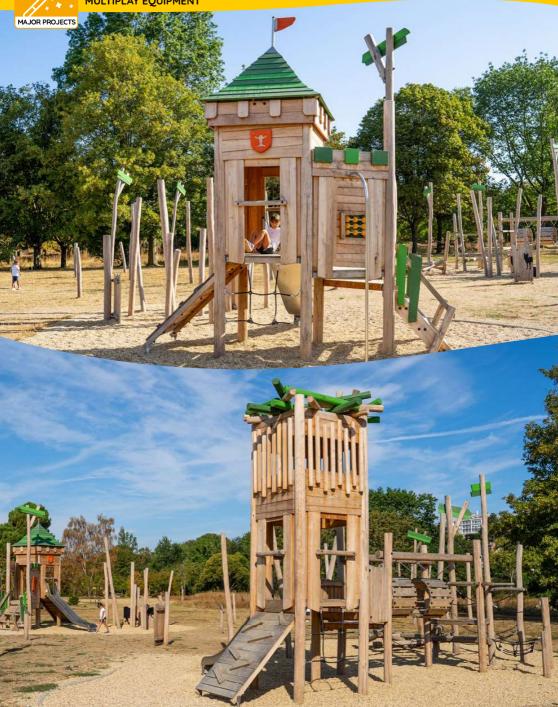

#### ADVENTURE THEMED EQUIPMENT

Our Adventure-themed equipment transports children into the leafy undergrowth of the jungle. Whether climbing aboard a jeep or carefully crossing the suspension bridge, young explorers can go in search of a secret temple and come face-to-face with wild animals along the way.

Each structure is equipped with a range of play elements that challenge and stimulate the senses.

The use of an orange, brown and green colour palette, emphasises the tropical forest theme.