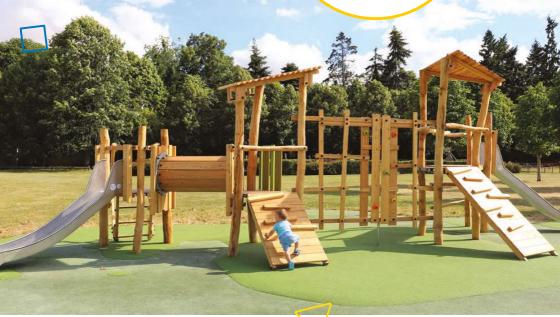

### DIABOLO

The Vivarea range provides a variety of interesting

and stimulating play activities for children aged 2 to 8 years, in a style that captures the sunny European climate.

The structures take their inspiration from Mediterranean villages nestled into the mountains, with varied levels, spaces, shapes and heights.

Semicircular terraces, narrow, straight walkways, clever variations in platform levels, closed or open plauhouses: the equipment can be used by large numbers of children and it provides them with lots of activities to enhance learning and motor skills. The equipment range comes in a variety of combinations, with key opportunities for play and development, providing suitable options for small or larger play areas alike.