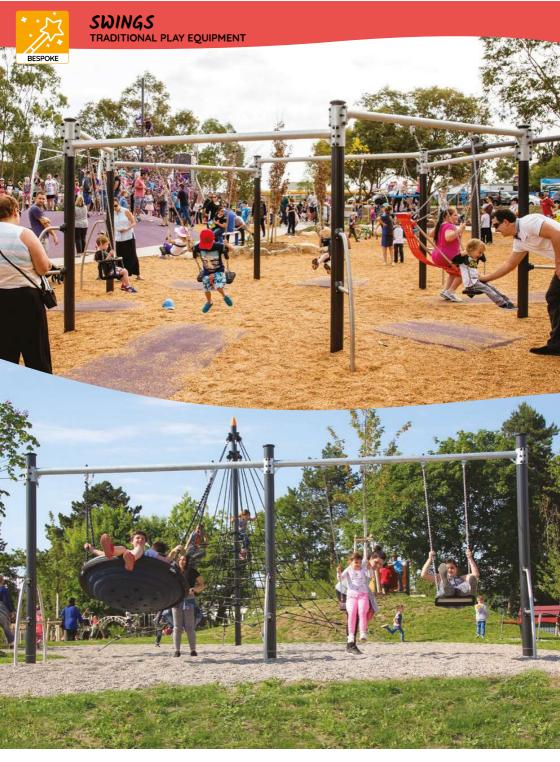

## 

Galvanised steel

Painted metal posts

No playground would be complete without certain classic play items like playhouses, swings and slides. Some are great places for children to play alone or with others. Other play elements offer heightened sensations that go with sliding and swinging.

Whether used as standalone items or to compliment multiplay structures, they're fundamental to any play area design.

Stainless steel

Painted metal posts

There's nothing like the thrill of flying through the air on a swing! Enjoyed by children for generations, swings are a traditional play item and a key element in any playground.

The simple enjoyment of swinging remains the same - but there are some things that have changed! Swing equipment now includes: swinging while lying in a pod, a hexagon frame with swings for six, and a safe wraparound cradle swing for toddlers.