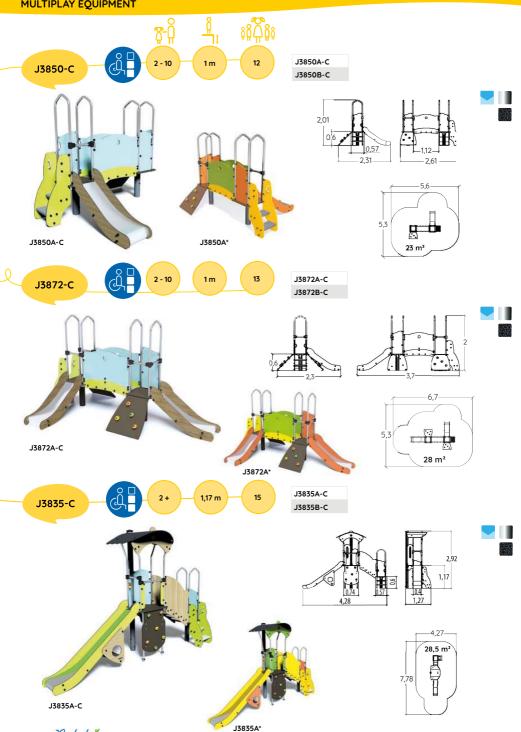

### MULTIPLAY EQUIPMENT

Diabolo is an essential component for any play area. With platforms ranging in height from 60cm to 177cm, and with many diverse play elements, the Diabolo range is suitable for children from 6 months to 12 years old.

The modular nature of this range allows for multiple combinations. These can be adapted to a specific age range, or used to encourage interaction between children with different capabilities due to age differences or ability.

The classic 'must-have' play features are included on each structural element. Varied and complex on more elaborate combinations, these features offer children more opportunities to discover, be challenged and have fun.

Diabolo is available in two colour palettes: "Zingy" (yellow, orange and green) and "Pastel and Wood" (lagoon blue, apple green and oak).