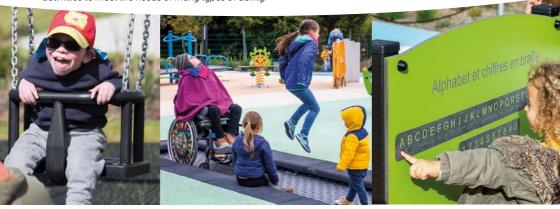

## Play activities for stimulating interaction between children, to include everybody

At Proludic, inclusion is one of the cornerstones of our philosophy, because we believe that all children should have access to the same play activities and equipment.

## What is an inclusive play area?

An inclusive play area is a space featuring an accessible layout and a range of play equipment so that children can express themselves, play together and progress at their own pace and to the best of their abilities.

Our inclusive play areas offer products that have been designed to accommodate various disabilities (motor, visual, hearing and intellectual impairments, autism, etc.) without ever creating any stigma in how they are used or perceived.

All types of disability are taken into account

## What are the key considerations when designing an inclusive play area?

- Improve access to equipment by the presence of a ramp, low floors and safe steps. Offer several easy-access entrances.
- Use colours, shapes, textures and sounds to stimulate the senses and promote development.
- Prioritise low-level activities either inside or outside the play equipment to encourage interaction.
- Provide a wide range of play equipment and activities to meet the needs of many types of ability.
- Provide simple activities with gradual progression in levels of difficulty to stimulate children and enable success.
- Provide equipment and spaces that allow children to withdraw for quiet periods.
- Create access paths and use appropriate ground markings to facilitate movement around the play area.