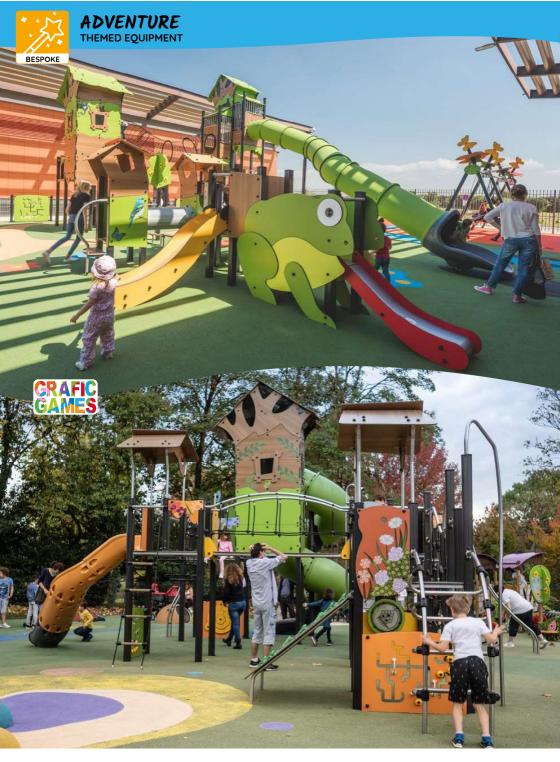

#### ADVENTURE THEMED EQUIPMENT

Our Adventure-themed equipment transports children into the leafy undergrowth of the jungle. Whether climbing aboard a jeep or carefully crossing the suspension bridge, young explorers can go in search of a secret temple and come face-to-face with wild animals along the way.

Each structure is equipped with a range of play elements that challenge and stimulate the senses.

The use of an orange, brown and green colour palette, emphasises the tropical forest theme.