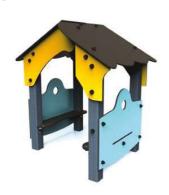

### MULTIPLAY EQUIPMENT

Diabolo is an essential component for any play area. With platforms ranging in height from 60cm to 177cm, and with many diverse play elements, the Diabolo range is suitable for children from 6 months to 12 years old.

The modular nature of this range allows for multiple combinations. These can be adapted to a specific age range, or used to encourage interaction between children with different capabilities due to age differences or ability.

The classic 'must-have' play features are included on each structural element. Varied and complex on more elaborate combinations, these features offer children more opportunities to discover, be challenged and have fun.

Diabolo is available in two colour palettes: "Zingy" (yellow, orange and green) and "Pastel and Wood" (lagoon blue, apple green and oak).