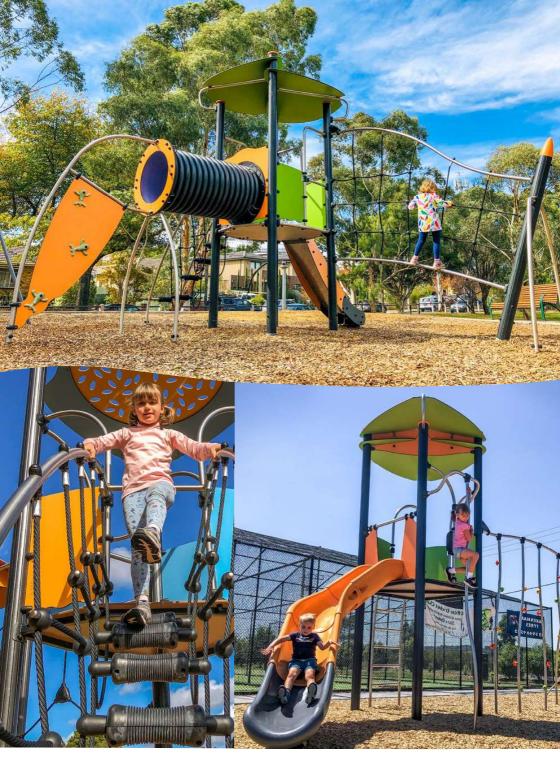

# KANOPÉ - A MODULAR RANGE MULTIPLAY EQUIPMENT J56102A J56102 J56105A J56105

Designed like a town, the play area provides a meeting point for children aged 2 to 12 years who want to test and develop their motor skills. This provides opportunities for children who are eager to find excitement, adventure and other children to talk to

The style of the Biibox range is contemporary, with a look that combines flowing curves utilising predominantly metal materials, highlighted by brightly coloured panels.

Its modular design allows a solution to be found for all requirements and enables it to fit effortlessly into the surrounding environment.