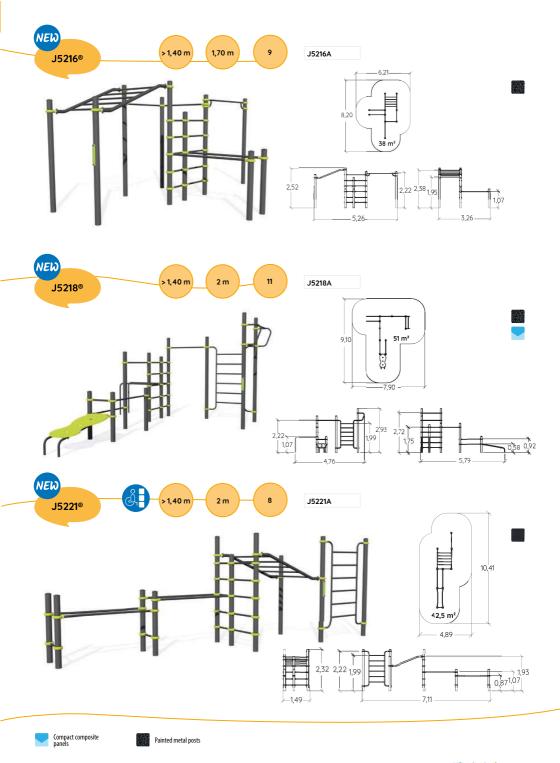

## Vitality stations and Urbanix equipment

Outdoor fitness equipment for working different muscle groups and building stamina; suitable for all ages (height of 1.40 m and over).

Pages: 270/277

#### Street Workout

An activity representing a cross between weightlifting and gymnastics, and suitable for users of all ages. For inclusive, mixed-gender and multi-generational sports areas.

Page: 264

**SPORT** 