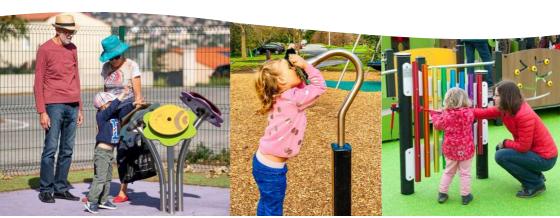

Proludic

Educational and sensory play stimulates children's minds, improve their cognitive capacities and encourages communication. It can even facilitate children to help each other solve problems and overcome challenges together.

Play panels develop concentration and observation through play. Playing with sand and water stimulates the senses, increases motor skills and inspires creativity in children of all ages. Musical play activities help to activate children's hearing. Interactive play activities arouse keen observation and a quick response.

All of these play elements help to socialise children through play.

## PLAY PANELS & AUDIO AND MUSICAL PLAY

**EDUCATIONAL AND SENSORY PLAY ACTIVITIES** 

Understanding play activity instructions on the panels help develop their observation and analysis skills. Performing the activities demands concentration and thought. It helps develop hand-eye coordination and strengthens their ability to plan.

Musical play activities stimulate their auditory perception and helps develop creativity and encourage interaction with other children.

## **PLAY PANELS**

## AUDIO AND MUSICAL PLAY