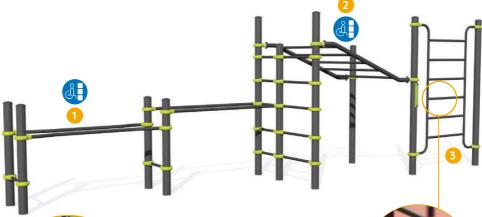

# **CLIMBING STRUCTURES**CLIMBING & BALANCING EQUIPMENT

Climbing structures enable children and teens to test out their balance and agility and demonstrate coordination of movement.

Nets, climbing walls, ladders, horizontal bars, a 4m high pole... the equipment is varied and presents different levels of difficulty, sometimes technical, but has something appropriate for all children from ages 2 and above.

## CLIMBING STRUCTURES

**CLIMBING & BALANCING EQUIPMENT** 

## THE VERTICAL WORLD

**CLIMBING & BALANCING EQUIPMENT** 

Designed along the same lines as Parkour, which uses obstacles from the urban environment, The Vertical World challenges children to climb, jump and develop their physical skills in exhilarating, dynamic ways.

Horizontal, vertical and sloping climbing structures are designed to be both technically challenging and enjoyable for all users. Climbers use their agility and strength to manoeuvre through openings from one side to another, from one module to another.