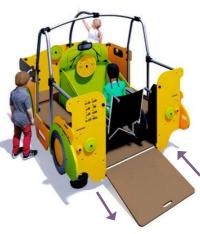

### **SPRINGERS** MOVING EQUIPMENT $\hat{\mathbf{a}}\hat{\mathbf{A}}\hat{\mathbf{A}}\hat{\mathbf{A}}\hat{\mathbf{a}}\hat{\mathbf{a}}$ J839A 0,60 m J839 J839B 0,57 0,47 a Grand 9,5m² J846A 2+ 0,60 m 3 J846 J846B 3,3 0,75 **\*** 3,5 0,43 0,97 J853A 0,75 m 2 + J853 J853B 10 m² J826A 2+ 0,60 m J826 J826B

Integrated pullout ramp system

- 4,94-

Children of all ages love rotating equipment.

Younger children gradually learn to enjoy the exhilaration of speed on roundabouts. As children get older and more self-assured, they can test their balance and push their limits on more challenging structures that combine rotation and swinging.