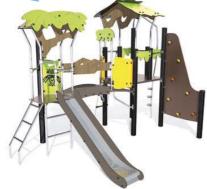

#### ADVENTURE THEMED EQUIPMENT

Our Adventure-themed equipment transports children into the leafy undergrowth of the jungle. Whether climbing aboard a jeep or carefully crossing the suspension bridge, young explorers can go in search of a secret temple and come face-to-face with wild animals along the way.

Each structure is equipped with a range of play elements that challenge and stimulate the senses.

The use of an orange, brown and green colour palette, emphasises the tropical forest theme.

## **ADVENTURE** THEMED EQUIPMENT 2 + 1,17 m 12 J2636A-M J2636-M J2636B-M 3,04 1,17 0,97 1,30 m 11 J2633A-M J2633-M J2633B-M 3,04 1,17 0,97 32,5 m<sup>2</sup> 10 1 m J4051A J4051 J4051B 6,76 2,51 23,5 m<sup>2</sup> 0,55 3,26 \_ 1,33 \_ NEW J4031A 12 1 m J4031® J4031B 6,07-2,59 28,5 m<sup>2</sup>