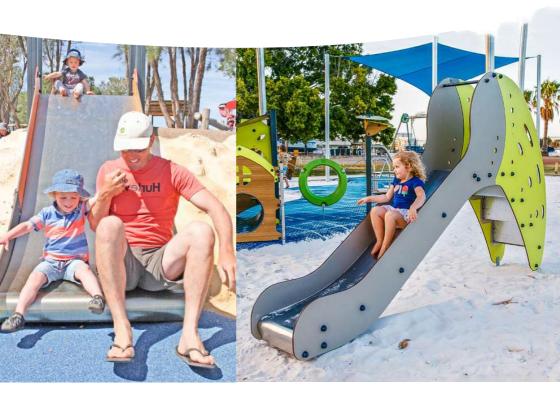

# SWINGS TRADITIONAL PLAY EQUIPMENT

192

J483 J483A J482A

Galvanised steel

Forever popular, slides are an integral element of a childs world.

For younger children, there are wide steps that provide a stable base for safe access, while older boys and girls climb up a ladder.

Straight or wavy slides, stainless steel tubular structures, polyethylene Kayak slides – the variety of shapes, lengths and materials provide multiple solutions for developing a play area and adapting it to any type of environment.

#### TRADITIONAL PLAY EQUIPMENT