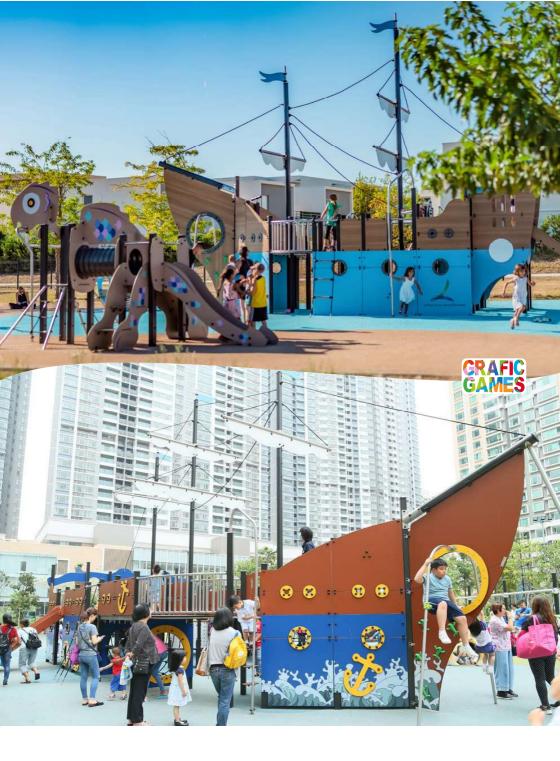

# IXO MULTIPLAY EQUIPMENT

Our themed play equipment fires up the imagination. Children can dream of being adventurers on boats, trains, rockets and fire engines. They can imagine lions and dinosaurs. They can create their own world around our playspace themes: Adventure, Metropolis, City, Aquatica and Medieval.

#### THEMED EQUIPMENT

To set sail across the stormy seas and shipwreck on a desert island. To drop anchor and go fishing with friends.

Children can create any number of adventures around our water-themed playgrounds. Each structure in the Aquatica range is equipped with numerous play elements designed to develop motor and fine motor skills, and stimulate the imagination.