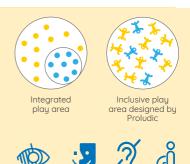

## Play activities for stimulating interaction between children, to include everybody

At Proludic, inclusion is one of the cornerstones of our philosophy, because we believe that all children should have access to the same play activities and equipment.

## What is an inclusive play area?

An inclusive play area is a space featuring an accessible layout and a range of play equipment so that children can express themselves, play together and progress at their own pace and to the best of their abilities.

Our inclusive play areas offer products that have been designed to accommodate various disabilities (motor, visual, hearing and intellectual impairments, autism, etc.) without ever creating any stigma in how they are used or perceived.

All types of disability are taken into account