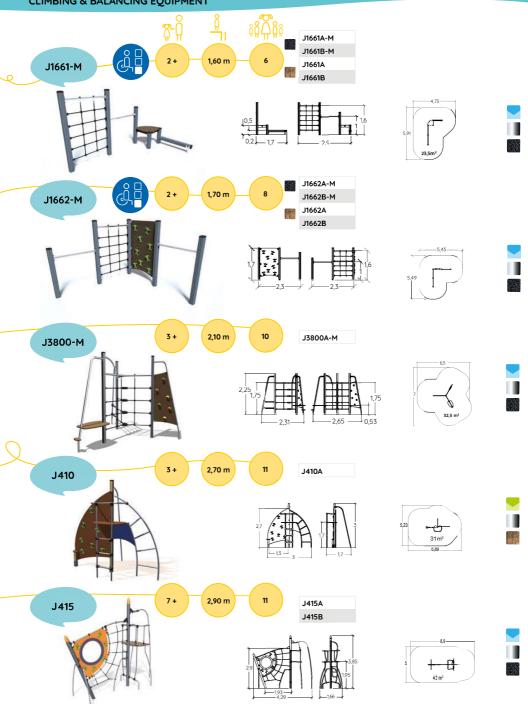

# **CLIMBING STRUCTURES**CLIMBING & BALANCING EQUIPMENT

Climbing structures enable children and teens to test out their balance and agility and demonstrate coordination of movement.

Nets, climbing walls, ladders, horizontal bars, a 4m high pole... the equipment is varied and presents different levels of difficulty, sometimes technical, but has something appropriate for all children from ages 2 and above.

## CLIMBING STRUCTURES

**CLIMBING & BALANCING EQUIPMENT** 