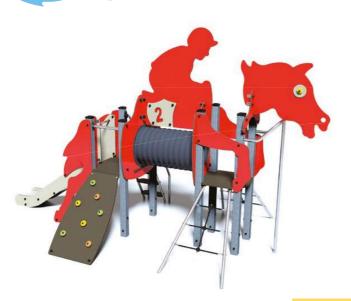

### All-Russian Exhibition Centre

Moscow - Russia

The playground has been fully personalised in the colours of Lukoil, Russia's largest oil producer.

All the items of play equipment are related to the activities involved in producing, treating and the use of oil.

#### **Imantas**

Riga - Latvia

This playground reflects the city's international airport, which is located nearby.

The area is designed around a control tower and an aeroplane.

### Vestertory Square

Kolding - Denmark

This impressive structure, designed in Robinia wood, (with an inner metal framework), represents an origami in the shape of a cloud.

It adds an architectural, poetic and refined touch to this square, located in the heart of a city where nature is omnipresent.