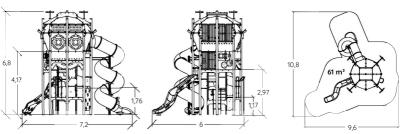

## KANOPÉ - THE TALL TOWERS

MULTIPLAY EQUIPMENT

These majestic, ethereal tall towers, as high as 8 metres, will make an impact in any environment.

Children can climb a rope staircase to reach asymmetric play houses perched high at the top of the towers - giving each child a commanding view and a special space above the action.

A large 'Kayak' spiral slide guarantees a thrilling ride all the way back down.

## KANOPÉ - THE TALL TOWERS

MULTIPLAY EQUIPMENT

J56104 5+ 2,87 m 44 J56104A

Painted metal posts

## KANOPÉ - THE TALL TOWERS

MULTIPLAY EQUIPMENT

J56103 5+ 2,37 m 54 J56103A