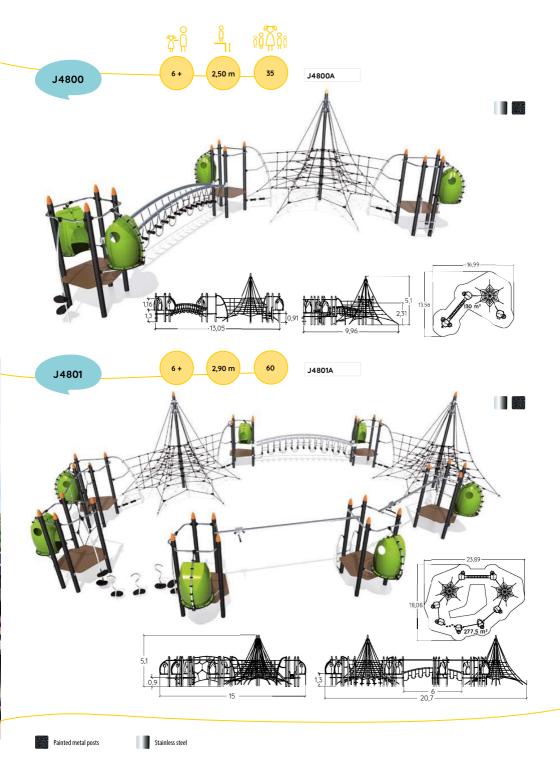

up the fun!











## THE SUSPENDED WORLD

**CLIMBING & BALANCING EQUIPMENT** 

The Suspended World challenges children to move their bodies and explore new ways of playing in a 3D space above the ground.

Original play elements give children the opportunity to climb and balance, building strength and flexibility, as they explore an airborne trail in fun, acrobatic and original ways.

The various play elements are all connected to a central pyramid net. Children can make their way from one play structure to another. Using the arch, they use their strength to swing and grasp the next rung, to reach the other side. Testing their balance, they move across the swaying footbridge or the 4-metre-long Aero-glide. In between, they catch their breath at strategically placed 'nests'.













Proludic





Educational and sensory play stimulates children's minds, improve their cognitive capacities and encourages communication. It can even facilitate children to help each other solve problems and overcome challenges together.

Play panels develop concentration and observation through play. Playing with sand and water stimulates the senses, increases motor skills and inspires creativity in children of all ages. Musical play activities help to activate children's hearing. Interactive play activities arouse keen observation and a quick response.

All of these play elements help to socialise children through play.

## PLAY PANELS & AUDIO AND MUSICAL PLAY

**EDUCATIONAL AND SENSORY PLAY ACTIVITIES** 



Understanding play activity instructions on the panels help develop their obser