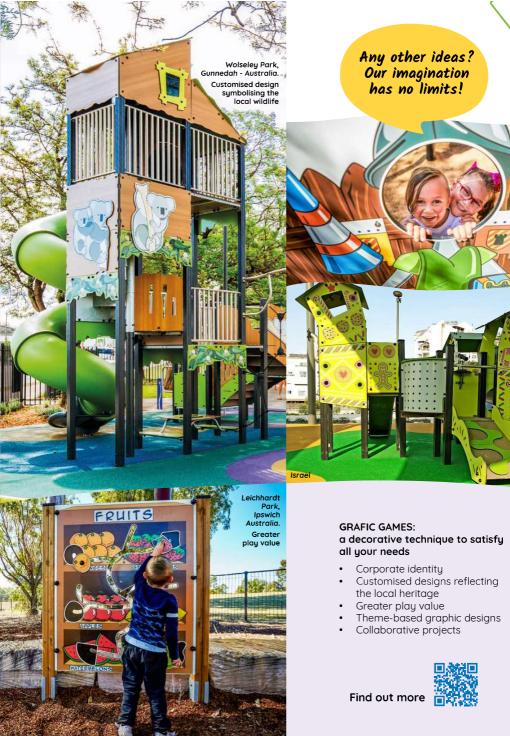

## Bespoke projects, you dream it... we create it

At Proludic, the only thing that we like better than sharing in your dreams is turning them into a reality!

Drawing strength from our expertise in design, engineering, manufacturing and installation, we combine creative flair, high standards to create unique and spectacular designs.

We relish the challenge of breaking with convention, starting with a blank canvas and breathing life into all our customers' ideas.

Our creations come to life in the most varied play environments with larger, taller, themed and completely personalised products.

### All-Russian Exhibition Centre

Moscow - Russia

The playground has been fully personalised in the colours of Lukoil, Russia's largest oil producer.

All the items of play equipment are related to the activities involved in producing, treating and the use of oil.

#### **Imantas**

Riga - Latvia

This playground reflects the city's international airport, which is located nearby.

The area is designed around a control tower and an aeroplane.

### Vestertory Square

Kolding - Denmark

This impressive structure, designed in Robinia wood, (with an inner metal framework), represents an origami in the shape of a cloud.

It adds an architectural, poetic and refined touch to this square, located in the heart of a city where nature is omnipresent.