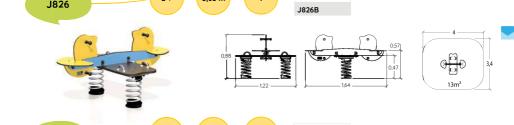

### **SPRINGERS** MOVING EQUIPMENT $\hat{\mathbf{a}}\hat{\mathbf{A}}\hat{\mathbf{A}}\hat{\mathbf{A}}\hat{\mathbf{a}}\hat{\mathbf{a}}$ J839A 0,60 m J839 J839B 0,57 0,47 a Grand 9,5m² J846A 2+ 0,60 m 3 J846 J846B 3,3 0,75 **\*** 3,5 0,43 0,97 J853A 0,75 m 2 + J853 J853B 10 m² J826A 2+ 0,60 m J826 J826B

Integrated pullout ramp system

- 4,94-

Children of all ages love rotating equipment.

Younger children gradually learn to enjoy the exhilaration of speed on roundabouts. As children get older and more self-assured, they can test their balance and push their limits on more challenging structures that combine rotation and swinging.