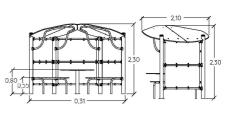

### DIABOLO

The Vivarea range provides a variety of interesting

and stimulating play activities for children aged 2 to 8 years, in a style that captures the sunny European climate.

The structures take their inspiration from Mediterranean villages nestled into the mountains, with varied levels, spaces, shapes and heights.

Semicircular terraces, narrow, straight walkways, clever variations in platform levels, closed or open plauhouses: the equipment can be used by large numbers of children and it provides them with lots of activities to enhance learning and motor skills. The equipment range comes in a variety of combinations, with key opportunities for play and development, providing suitable options for small or larger play areas alike.

#### INSPIRATIONS

### VIVAREA