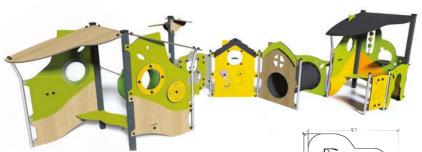

### Vestertory Square

Kolding - Denmark

This impressive structure, designed in Robinia wood, (with an inner metal framework), represents an origami in the shape of a cloud.

It adds an architectural, poetic and refined touch to this square, located in the heart of a city where nature is omnipresent.