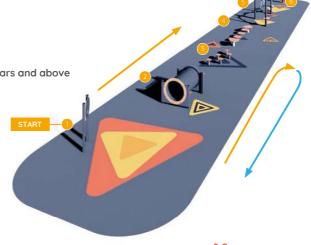

## M-sized Ninja Trail

- 6 components
- Design tailored to small spaces
- One-way or return circuit
- Difficulty level: 1
- Simple trail for children aged six years and above
- **J5914** Stopwatch module
- J5902 Tunnel
- J5903 Zig zag balancing posts
- 4 J5905 Wobbly walkway
- J5911 Winding tubes
- J5912 Exercise information panel

### From 8 years

L-sized Ninja Trail

- 7 components
- Difficulty level: 2 • Wide range of sports exercises, such as climbing, jumping, endurance, strength

and balance, ...

- 1 J5914 Stopwatch module
- 2 J5906 Sloping climbing panel
- J5903 Zig zag balancing posts
- 4 J5901 Spring boards
- J5907 Vertical jump activity
- J5908 Suspended arch
- J5915 Ramp

### The Great XXL Ninja Trail

Difficulty level

000

- > 13 components
- Difficulty level: 3
- **Wide range of sports exercises,** such as climbing, jumping, endurance, strength and balance...
- Possibility for challenges: in turns, against the clock, or at the same time from both sides

- 1 J5914 Stopwatch module
- 2 J5901 Spring boards
- J5902 Tunnel
- 4 J5903 Zig zag balancing posts
- 5 J5904 Climbing module
- 6 J5905 Wobbly walkway
- **J5908** Suspended arch

- 📵 **J5906** Sloping climbing panel
- J5907 Vertical jump activity
- 0 J5911 Winding tubes
- 1 J5912 Exercise information panel
- 12 J5910 Slackline
- 15915 Ramp