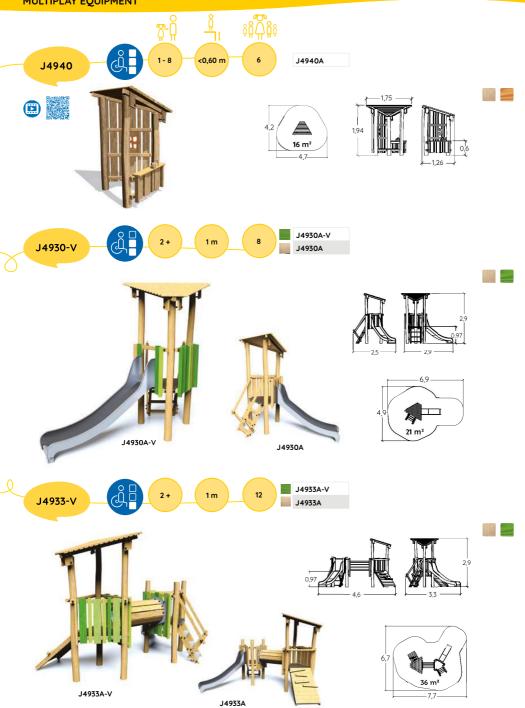

Request them from the website

OR from your sales representative

Consult our website for all our play themes

Multiplay equipment is designed to make children move without them even realising!

For young children: the variety of play elements and how they're incorporated into the structures are designed to challenge their motor skills. At the same time, they encourage their curiosity and sense of discovery. For older children: there's an opportunity to put themselves to the test - to slide, climb, turn and cross - to go a little faster and take a few risks.

Multiplay equipment is all about getting children to be active. But it also has an important role in nurturing fun, joyful interactions between children by creating a place for a group of children to play together.

### MULTIPLAY EQUIPMENT

Diabolo is an essential component for any play area. With platforms ranging in height from 60cm to 177cm, and with many diverse play elements, the Diabolo range is suitable for children from 6 months to 12 years old.

The modular nature of this range allows for multiple combinations. These can be adapted to a specific age range, or used to encourage interaction between children with different capabilities due to age differences or ability.

The classic 'must-have' play features are included on each structural element. Varied and complex on more elaborate combinations, these features offer children more opportunities to discover, be challenged and have fun.

Diabolo is available in two colour palettes: "Zingy" (yellow, orange and green) and "Pastel and Wood" (lagoon blue, apple green and oak).