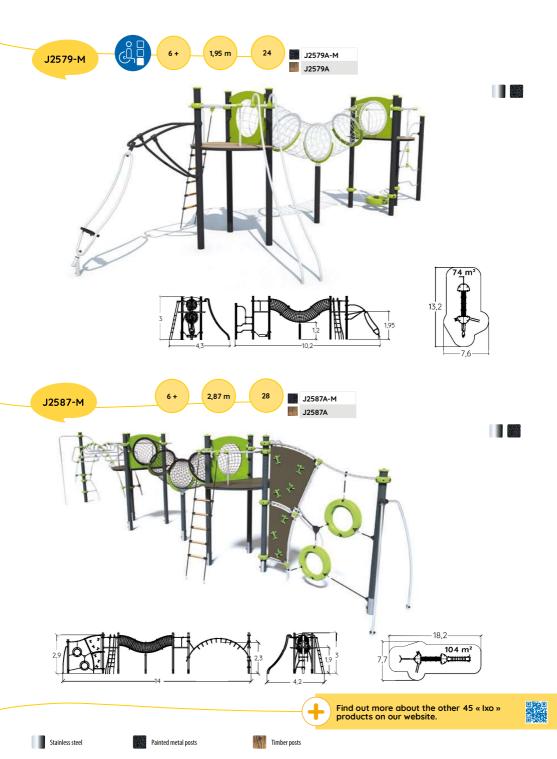

### ORIGIN' - THE SWINGS MULTIPLAY EQUIPMENT

NEW J489A 1,50 m J489® 1,50 m J498A J498 20m² 1,40 m J490A J490

Proludic

The Kanopé range, with its structures resembling wild grasses or tree trunks bent by the wind, invites children to venture into nature.

Children from two years of age can navigate a pathway that's horizontal or vertical, steep or moving. They can climb in all directions, clambering up and down numerous uniquely-shaped rope structures. They can pretend to be acrobats or tightrope walkers. Or they can slide down a rope, a traditional slide, or take the plunge using the Speed Slide.

All play features fit with Kanopé's signature design – inspired by nature, with a contemporary, streamlined look.

The range is available in two styles: evergreen and oak effect.