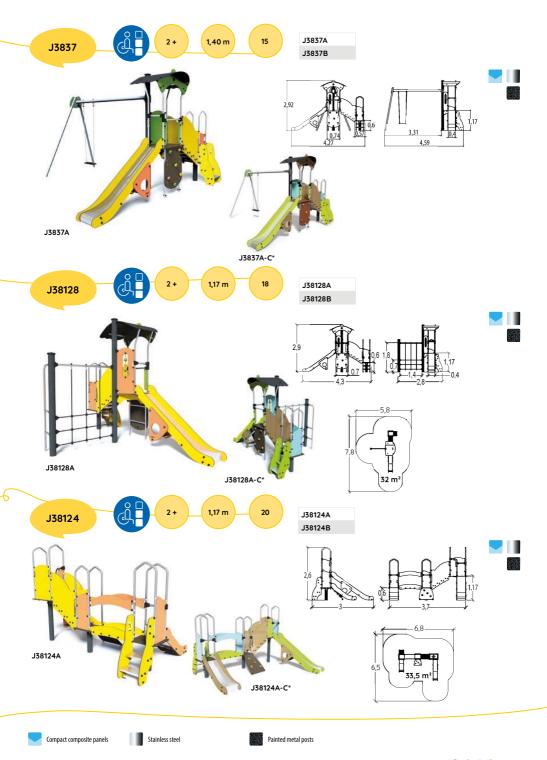

### MULTIPLAY EQUIPMENT

Diabolo is an essential component for any play area. With platforms ranging in height from 60cm to 177cm, and with many diverse play elements, the Diabolo range is suitable for children from 6 months to 12 years old.

The modular nature of this range allows for multiple combinations. These can be adapted to a specific age range, or used to encourage interaction between children with different capabilities due to age differences or ability.

The classic 'must-have' play features are included on each structural element. Varied and complex on more elaborate combinations, these features offer children more opportunities to discover, be challenged and have fun.

Diabolo is available in two colour palettes: "Zingy" (yellow, orange and green) and "Pastel and Wood" (lagoon blue, apple green and oak).