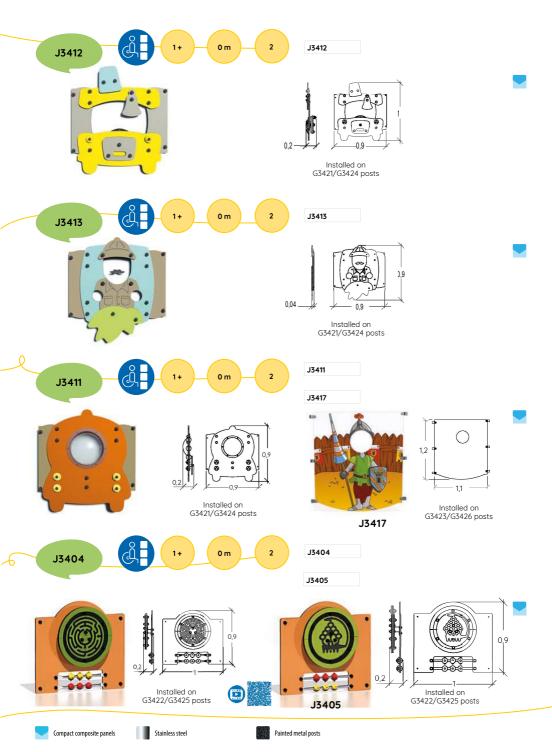

mulates the senses, increases motor skills and inspires creativity in children of all ages. Musical play activities help to activate children's hearing. Interactive play activities arouse keen observation and a quick response.

All of these play elements help to socialise children through play.

## PLAY PANELS & AUDIO AND MUSICAL PLAY

**EDUCATIONAL AND SENSORY PLAY ACTIVITIES** 



Understanding play activity instructions on the panels help develop their observation and analysis skills. Performing the activities demands concentration and thought. It helps develop hand-eye coordination and strengthens their ability to plan.

Musical play activities stimulate their auditory perception and helps develop creativity and encourage interaction with other children.









## **PLAY PANELS**





## **PLAY PANELS**





## AUDIO AND MUSICAL PLAY







# SAND PLAY, WATER PLAY AND GARDENING EDUCATIONAL AND SENSORY PLAY ACTIVITIES



The handling of water, sand and soil is a great source of sensory experiences. Children enjoy themselves working with these materials whose properties allow a multitude of experiments. They refine control and coordination of hand movements. They gain awareness of the concepts of shape, state, weight, volume... and learn to understand cause and effect relationships.

Gardening activities also help them understand how they can interact with nature and understand the notion of life growing. In addition, gardening can also help develop children's sense of smell.









# SAND PLAY, WATER PLAY AND GARDENING EDUCATIONAL AND SENSORY PLAY ACTIVITIES





# S