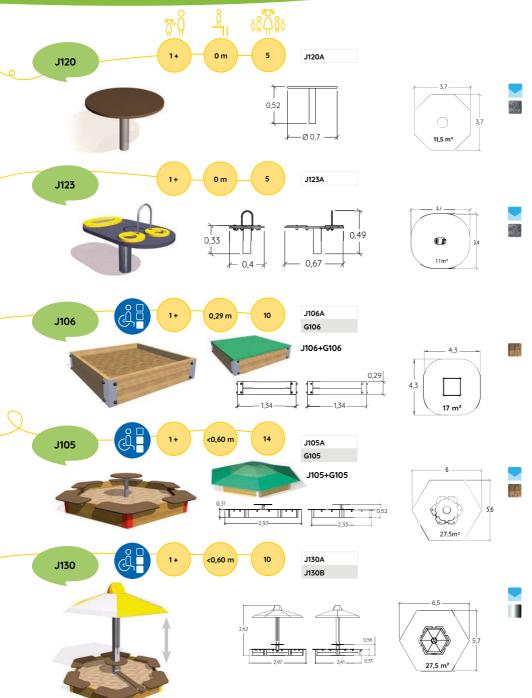

# SAND PLAY, WATER PLAY AND GARDENING EDUCATIONAL AND SENSORY PLAY ACTIVITIES

The handling of water, sand and soil is a great source of sensory experiences. Children enjoy themselves working with these materials whose properties allow a multitude of experiments. They refine control and coordination of hand movements. They gain awareness of the concepts of shape, state, weight, volume... and learn to understand cause and effect relationships.

# SAND PLAY, WATER PLAY AND GARDENING EDUCATIONAL AND SENSORY PLAY ACTIVITIES