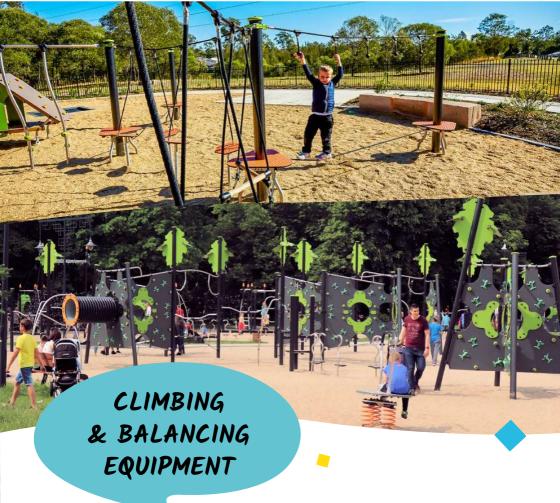

#### TRADITIONAL PLAY EQUIPMENT

Balancing and climbing equipment encourages children to test their agility, spatial confidence and motor coordination.

The wide variety of equipment, which includes short fitness trails, pyramids, trampolines, climbing walls and climbing bars provides differing levels of difficulty appropriate to children's ages and abilities.

#### **CLIMBING & BALANCING EQUIPMENT**

Trails enable sequences of movements that will help children develop their motor capabilities. Crossing a beam, moving forward on unstable steps, climbing, crawling, hanging... children learn to manage their body in space, acquire better movement coordination and develop their concentration.

# **CLIMBING STRUCTURES**CLIMBING & BALANCING EQUIPMENT

Climbing structures enable children and teens to test out their balance and agility and demonstrate coordination of movement.

Nets, climbing walls, ladders, horizontal bars, a 4m high pole... the equipment is varied and presents different levels of difficulty, sometimes technical, but has something appropriate for all children from ages 2 and above.