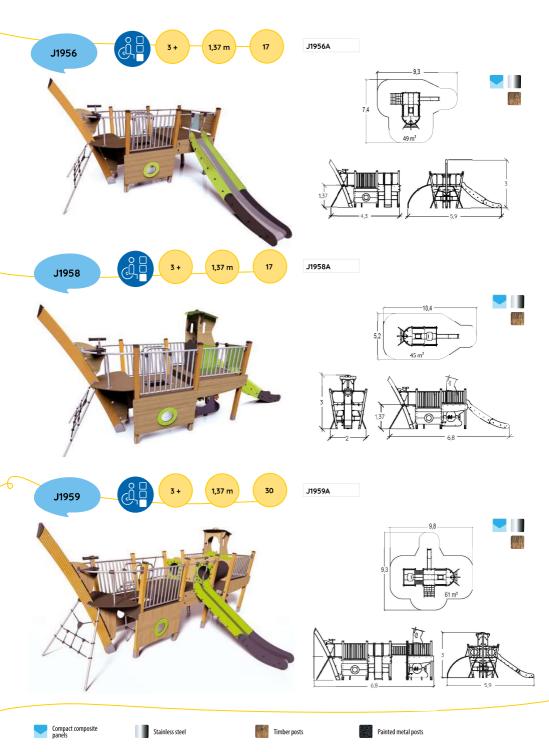

#### THEMED EQUIPMENT

To set sail across the stormy seas and shipwreck on a desert island. To drop anchor and go fishing with friends.

Children can create any number of adventures around our water-themed playgrounds. Each structure in the Aquatica range is equipped with numerous play elements designed to develop motor and fine motor skills, and stimulate the imagination.

135

Painted metal posts

Compact composite panels

Stainless steel