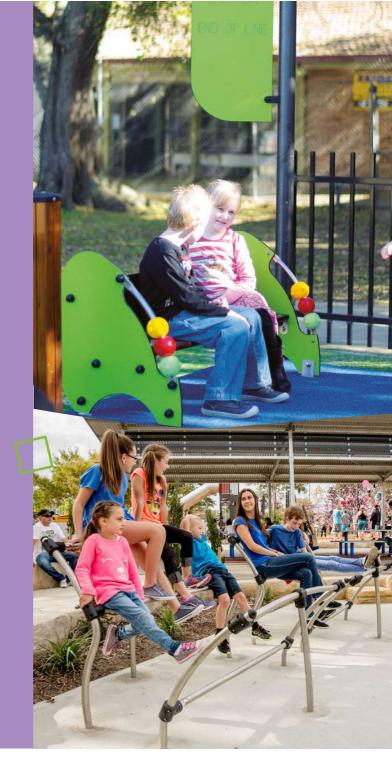

#### MEDIEVAL THEMED EQUIPMENT

Find out more about the other 11 « Medieval» products on our website.

Stainless steel

Painted metal posts

Stainless steel

Popular with younger and older children alike, moving play equipment provides a key focus of activity, offering a wide variety of sensations: swinging and balancing, rocking and gliding, moving through space, fast and slow.

Children will love the dynamic experience of our cableways, spring motion and rotating equipment.

Springers are an essential element of play spaces for young children. They enhance a toddler's sense of balance and help them coordinate their movements, while giving older children great fun as they swing wildly.

Springers are equipped with suitably-sized footrests and handles, so they're ergonomically designed for maximum user comfort and safety. Their playful and colourful shapes are based on familiar themes, designed to stimulate a child's imagination.

### **SPRINGERS** MOVING EQUIPMENT $\hat{\mathbf{a}}\hat{\mathbf{A}}\hat{\mathbf{A}}\hat{\mathbf{A}}\hat{\mathbf{a}}\hat{\mathbf{a}}$ J839A 0,60 m J839 J839B 0,57 0,47 a Grand 9,5m² J846A 2+ 0,60 m 3 J846 J846B 3,3 0,75 **\*** 3,5 0,43 0,97 J853A 0,75 m 2 + J853 J853B 10 m² J826A 2+ 0,60 m J826 J826B