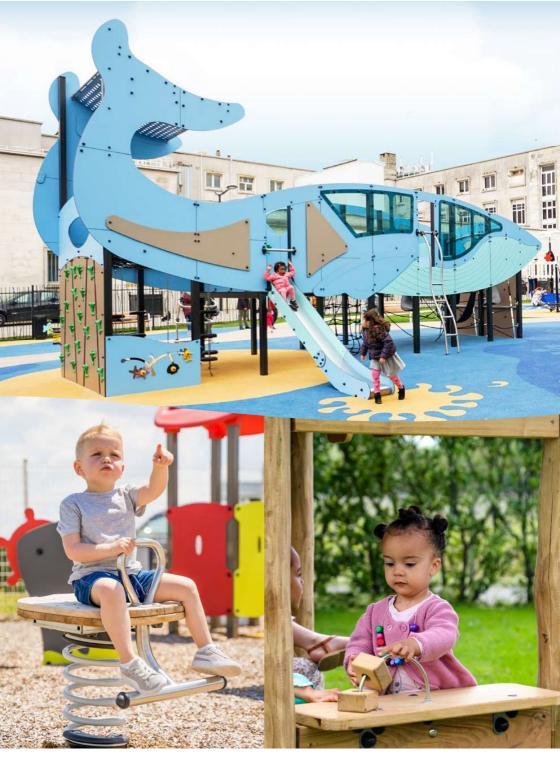

## A range designed for the very young

The Diabolo Baby range is dedicated to early childhood. The structures are designed to encourage early learning, guiding young children through a sequence of activities which stimulate their motor and fine-motor skills, and support role-play and interaction with others.

All activities take place at ground level or at a maximum height of 60cm. All play elements are varied, relevant, adaptable and modular.

Diabolo Baby, a range meeting the developmental and well-being needs of children from 6 months to 2 years:

Helping young children discover new motor skills

On all fours, children move forward in a confined space.

Moving forward on a slope, holding narrow shapes that are raised and spaced apart.

Moving in an area surrounded by empty space.

Going underneath.

**Understanding obstacles** 

## Developing their sensorimotor and psychomotor skills

Encouraging fine motor skills through the movement of shapes along a defined path.

Exploring how different objects look: colours, transparency, distorted reflections,

light/dark contrasts.

Developing awareness of shapes (square, round, triangle)

> Resolving play tasks using the manipulation of simple shapes that use thought, memory, learning and reasoning.

Experiencing different textures (raised diamond shapes, grass effect, rough surfaces).

Supporting their social development

Learning to play and interact with others.

Developing their imagination through role play

Encouraging children to help each other.

Climbing, sliding, crawling, sharing, inventing... GROWING!