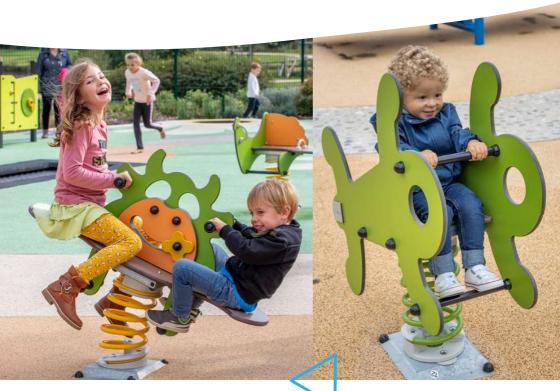

Children will love the dynamic experience of our cableways, spring motion and rotating equipment.

Springers are an essential element of play spaces for young children. They enhance a toddler's sense of balance and help them coordinate their movements, while giving older children great fun as they swing wildly.

Springers are equipped with suitably-sized footrests and handles, so they're ergonomically designed for maximum user comfort and safety. Their playful and colourful shapes are based on familiar themes, designed to stimulate a child's imagination.

### **SPRINGERS** MOVING EQUIPMENT $\hat{\mathbf{a}}\hat{\mathbf{A}}\hat{\mathbf{A}}\hat{\mathbf{A}}\hat{\mathbf{a}}\hat{\mathbf{a}}$ J839A 0,60 m J839 J839B 0,57 0,47 a Grand 9,5m² J846A 2+ 0,60 m 3 J846 J846B 3,3 0,75 **\*** 3,5 0,43 0,97 J853A 0,75 m 2 + J853 J853B 10 m² J826A 2+ 0,60 m J826 J826B