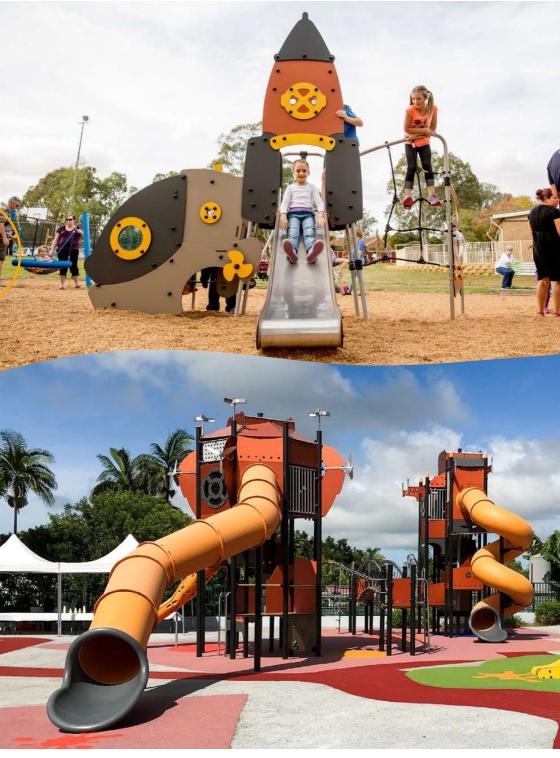

# METROPOLIS

THEMED EQUIPMENT

The Metropolis range welcomes children to a world that draws its inspiration from the books of science fiction writers such as Jules Verne and H.G. Wells. The play structures are weird and wonderful machines, each complete with unique design details and imaginative play features.

The combination of stainless steel posts and copper coloured play panels reinforce the futuristic look of the equipment.