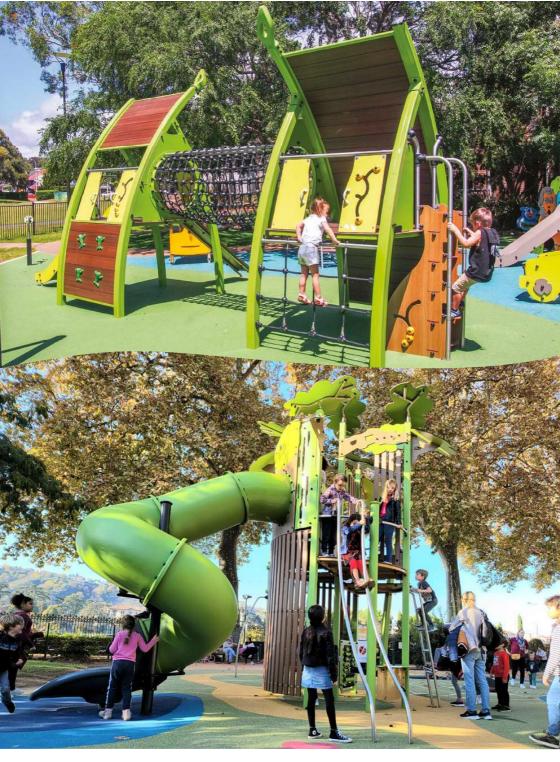

## KANOPÉ

#### MULTIPLAY EQUIPMENT

Since its introduction, the Kanopé range has continually evolved, offering new and ever more innovative play features.

#### 2017

The range provides a new aesthetic environment, inspired by nature in a contemporary way.

Kanopé, the adventure continues under the treetops

### 2018

Kanopé reaches for the sky with its majestic towers, aerial and luminous, of up to 8m high.

Kanopé, the adventure continues... higher, further... to other worlds

2021

Kanopé strengthens its range with new playful and inclusive structures designed for all age groups from the very young to older children:

Ka'Yop Trees.

Kanopé, the adventure is played out inside, outside - everywhere

The upper part, with its lush green foliage, transforms the tree into a leafy cocoon, containing a wide variety of motor and sensory activities.