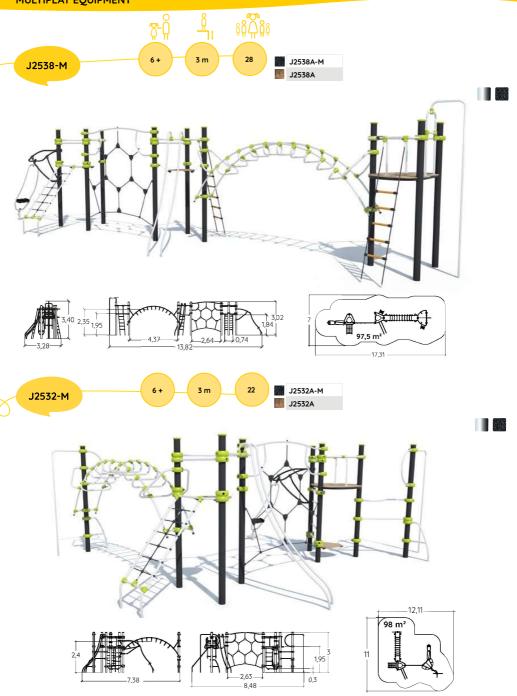

### DIABOLO

The Vivarea range provides a variety of interesting

and stimulating play activities for children aged 2 to 8 years, in a style that captures the sunny European climate.

The structures take their inspiration from Mediterranean villages nestled into the mountains, with varied levels, spaces, shapes and heights.

Semicircular terraces, narrow, straight walkways, clever variations in platform levels, closed or open plauhouses: the equipment can be used by large numbers of children and it provides them with lots of activities to enhance learning and motor skills. The equipment range comes in a variety of combinations, with key opportunities for play and development, providing suitable options for small or larger play areas alike.

#### MULTIPLAY EQUIPMENT

The Origin' range of play equipment recreates the very essence of what nature has to offer: a forest walk, crossing a stream over stepping-stones or an uprooted tree trunk, a playhouse made of fallen branches, an adventure trail that includes climbing, sliding and discovering.

Here, children play in a setting inspired by nature. Their senses are awakened and stimulated by the look and feel of the Robinia wood play structures.