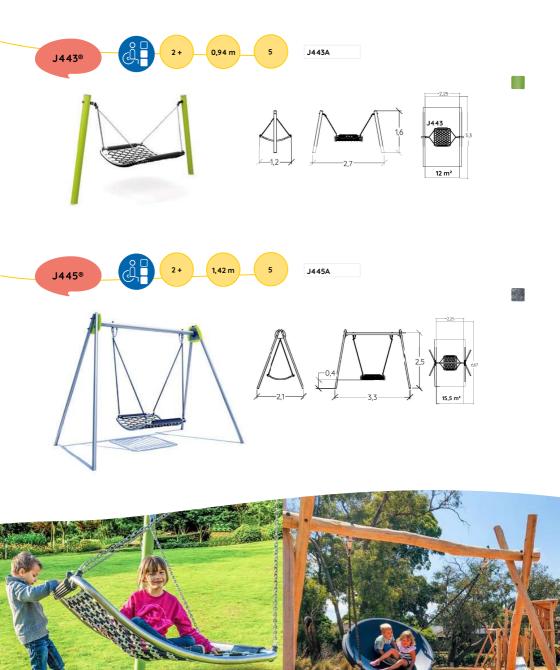

Stainless steel

Painted metal posts

There's nothing like the thrill of flying through the air on a swing! Enjoyed by children for generations, swings are a traditional play item and a key element in any playground.

The simple enjoyment of swinging remains the same - but there are some things that have changed! Swing equipment now includes: swinging while lying in a pod, a hexagon frame with swings for six, and a safe wraparound cradle swing for toddlers.

Swing chains. Galvanised steel overmoulded with Fitted with bearings. rubber (pod swing)

Fixed rotation system.

6 PVC sliding rings prevent wear on the metal parts (pod swing)

directions. A safety chain strengthens and stainless steel fixings. the pod support (pod swing)

**6** The **swing seat** is made of a 2 The stainless steel rotation 4 Anti-wrap round rotation 6 4 The swing seat is made of a system enables swinging in both system. Made of polyamide parts stainless steel frame with a rubber seat pad incorporating a stainless steel cable. The swing chains are made of stainless steel.