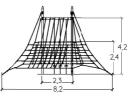

#### ROPE STRUCTURES

**CLIMBING & BALANCING EQUIPMENT** 

Rope structures continually reinvent adventure trails.

Designed in 3D, they allow children to take complete ownership of the space, making use of both the periphery and inside sections of the equipment. Crossing requires concentration and good hand-foot coordination.

Young acrobats must also show a good sense of balance to best manage the instability of the ropes and, in some cases, the suspended stepping stones at the centre of the structures.

By going higher on the pyramids, children expand their perception of space.

# ROPE STRUCTURES

**CLIMBING & BALANCING EQUIPMENT** 

J4811 6+ 2,60 m 35 J4811A

## ROPE STRUCTURES

**CLIMBING & BALANCING EQUIPMENT** 

217