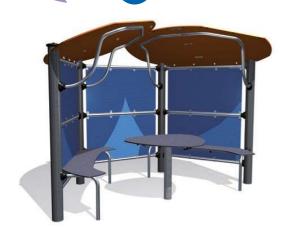

### DIABOLO

The Vivarea range provides a variety of interesting

and stimulating play activities for children aged 2 to 8 years, in a style that captures the sunny European climate.

The structures take their inspiration from Mediterranean villages nestled into the mountains, with varied levels, spaces, shapes and heights.

Semicircular terraces, narrow, straight walkways, clever variations in platform levels, closed or open plauhouses: the equipment can be used by large numbers of children and it provides them with lots of activities to enhance learning and motor skills. The equipment range comes in a variety of combinations, with key opportunities for play and development, providing suitable options for small or larger play areas alike.

#### INSPIRATIONS

### VIVAREA