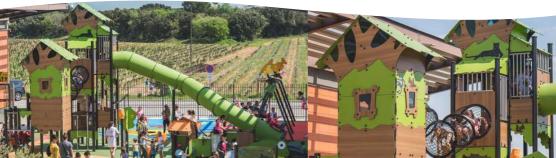

#### ADVENTURE THEMED EQUIPMENT

Our Adventure-themed equipment transports children into the leafy undergrowth of the jungle. Whether climbing aboard a jeep or carefully crossing the suspension bridge, young explorers can go in search of a secret temple and come face-to-face with wild animals along the way.

Each structure is equipped with a range of play elements that challenge and stimulate the senses.

The use of an orange, brown and green colour palette, emphasises the tropical forest theme.