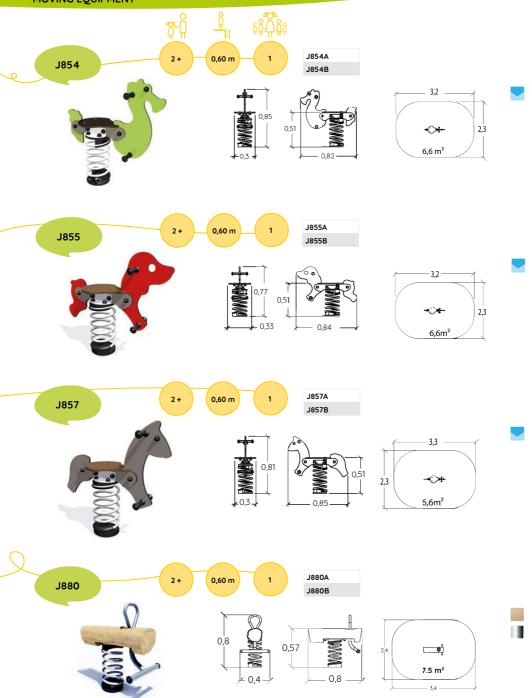

#### MEDIEVAL THEMED EQUIPMENT

Find out more about the other 11 « Medieval» products on our website.

Stainless steel

Painted metal posts

Stainless steel

Popular with younger and older children alike, moving play equipment provides a key focus of activity, offering a wide variety of sensations: swinging and balancing, rocking and gliding, moving through space, fast and slow.

Children will love the dynamic experience of our cableways, spring motion and rotating equipment.

Springers are an essential element of play spaces for young children. They enhance a toddler's sense of balance and help them coordinate their movements, while giving older children great fun as they swing wildly.

Springers are equipped with suitably-sized footrests and handles, so they're ergonomically designed for maximum user comfort and safety. Their playful and colourful shapes are based on familiar themes, designed to stimulate a child's imagination.

### **SPRINGERS** MOVING EQUIPMENT $\hat{\mathbf{a}}\hat{\mathbf{A}}\hat{\mathbf{A}}\hat{\mathbf{A}}\hat{\mathbf{a}}\hat{\mathbf{a}}$ J839A 0,60 m J839 J839B 0,57 0,47 a Grand 9,5m² J846A 2+ 0,60 m 3 J846 J846B 3,3 0,75 **\*** 3,5 0,43 0,97 J853A 0,75 m 2 + J853 J853B 10 m² J826A 2+ 0,60 m J826 J826B