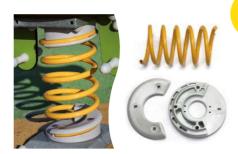

#### HERE ARE SOME EXAMPLES:

The support bracket is an exclusive part patented by Proludic. Made from filled polyamide, it provides exceptional resistance, safety and durability to the system whilst being aesthetically pleasing.

Swings

Rotation systems

The seat mounting brackets are designed to withstand heavy loads. They are made from stainless steel wire and are gently rounded in shape to ensure user safety.

PVC sliding rings limit wear to metal parts caused by swinging movements over time, and extend the product life.

The components used in our rotation systems are selected for their mechanical qualities and guarantee the reliability and

robustness of the equipment.

Encased or inserted into connecting parts, our rotation systems are both waterproof and aesthetic.