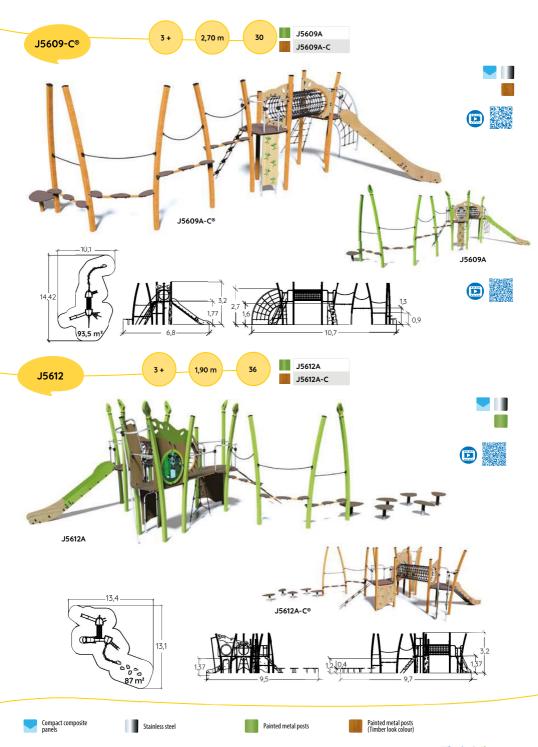

### MULTIPLAY EQUIPMENT

Diabolo is an essential component for any play area. With platforms ranging in height from 60cm to 177cm, and with many diverse play elements, the Diabolo range is suitable for children from 6 months to 12 years old.

The modular nature of this range allows for multiple combinations. These can be adapted to a specific age range, or used to encourage interaction between children with different capabilities due to age differences or ability.

The classic 'must-have' play features are included on each structural element. Varied and complex on more elaborate combinations, these features offer children more opportunities to discover, be challenged and have fun.

Diabolo is available in two colour palettes: "Zingy" (yellow, orange and green) and "Pastel and Wood" (lagoon blue, apple green and oak).