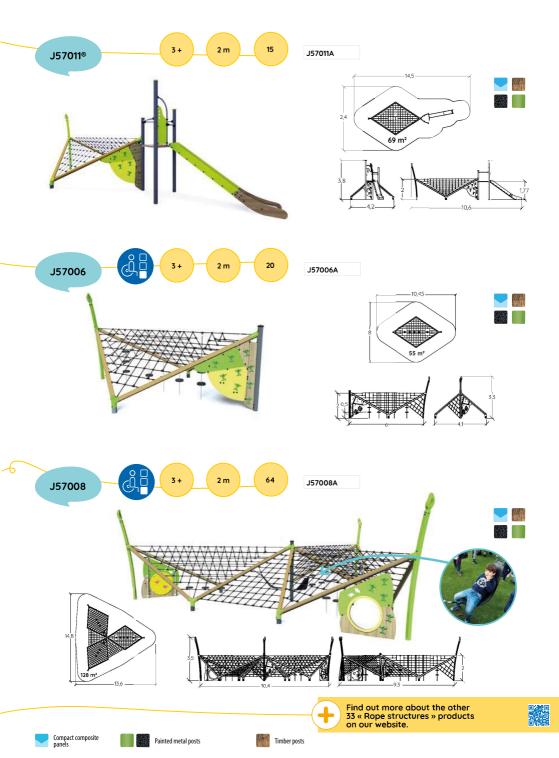

#### ROPE STRUCTURES

**CLIMBING & BALANCING EQUIPMENT** 

Rope structures continually reinvent adventure trails.

Designed in 3D, they allow children to take complete ownership of the space, making use of both the periphery and inside sections of the equipment. Crossing requires concentration and good hand-foot coordination.

Young acrobats must also show a good sense of balance to best manage the instability of the ropes and, in some cases, the suspended stepping stones at the centre of the structures.

By going higher on the pyramids, children expand their perception of space.

# ROPE STRUCTURES

**CLIMBING & BALANCING EQUIPMENT** 

J4811 6+ 2,60 m 35 J4811A

## ROPE STRUCTURES

**CLIMBING & BALANCING EQUIPMENT** 

217