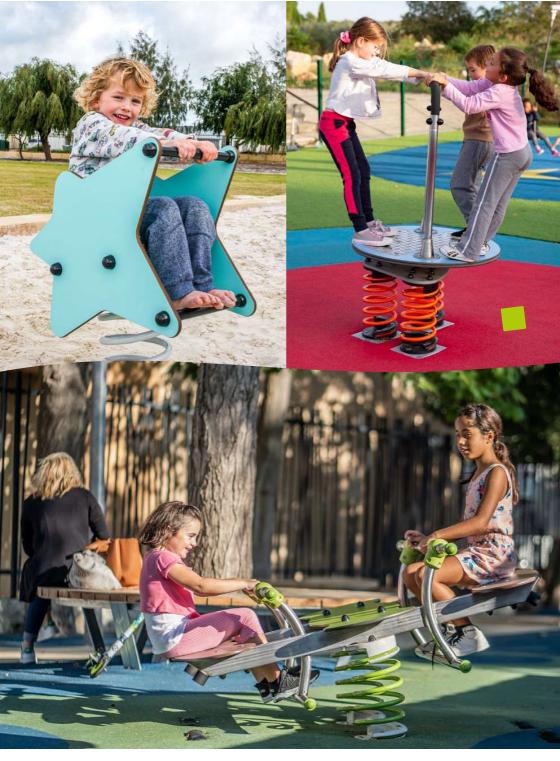

Children will love the dynamic experience of our cableways, spring motion and rotating equipment.

Springers are an essential element of play spaces for young children. They enhance a toddler's sense of balance and help them coordinate their movements, while giving older children great fun as they swing wildly.

Springers are equipped with suitably-sized footrests and handles, so they're ergonomically designed for maximum user comfort and safety. Their playful and colourful shapes are based on familiar themes, designed to stimulate a child's imagination.

### **SPRINGERS** MOVING EQUIPMENT $\hat{\mathbf{a}}\hat{\mathbf{A}}\hat{\mathbf{A}}\hat{\mathbf{A}}\hat{\mathbf{a}}\hat{\mathbf{a}}$ J839A 0,60 m J839 J839B 0,57 0,47 a Grand 9,5m² J846A 2+ 0,60 m 3 J846 J846B 3,3 0,75 **\*** 3,5 0,43 0,97 J853A 0,75 m 2 + J853 J853B 10 m² J826A 2+ 0,60 m J826 J826B