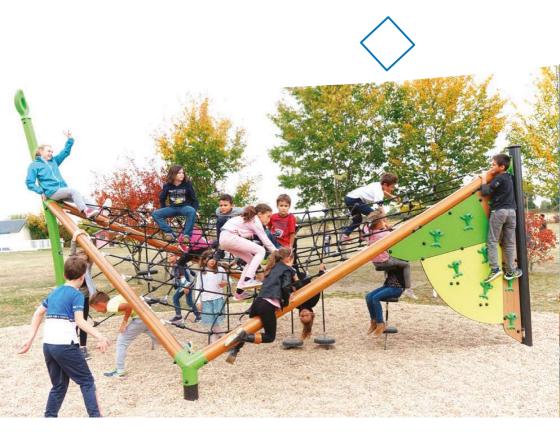

#### ROPE STRUCTURES

**CLIMBING & BALANCING EQUIPMENT** 

Rope structures continually reinvent adventure trails.

Designed in 3D, they allow children to take complete ownership of the space, making use of both the periphery and inside sections of the equipment. Crossing requires concentration and good hand-foot coordination.

Young acrobats must also show a good sense of balance to best manage the instability of the ropes and, in some cases, the suspended stepping stones at the centre of the structures.

By going higher on the pyramids, children expand their perception of space.

# ROPE STRUCTURES

**CLIMBING & BALANCING EQUIPMENT** 

J4811 6+ 2,60 m 35 J4811A