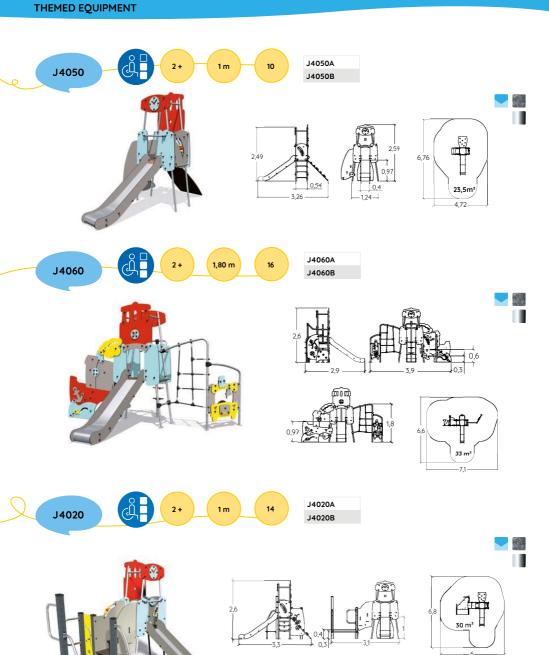

## **ADVENTURE** THEMED EQUIPMENT 2 + 1,17 m 12 J2636A-M J2636-M J2636B-M 3,04 1,17 0,97 1,30 m 11 J2633A-M J2633-M J2633B-M 3,04 1,17 0,97 32,5 m<sup>2</sup> 10 1 m J4051A J4051 J4051B 6,76 2,51 23,5 m<sup>2</sup> 0,55 3,26 \_ 1,33 \_ NEW J4031A 12 1 m J4031® J4031B 6,07-2,59 28,5 m<sup>2</sup>

## **ADVENTURE** THEMED EQUIPMENT J38551A 3 + 2,60 m J38551 J38551B 3,3 J38550A 3 + 2 m 15 J38550 J38550B 37 m² J38552A 22 2,60 m J38552 J38552B

Painted metal posts

Rotary moulded polyethylene

Compact composite panels