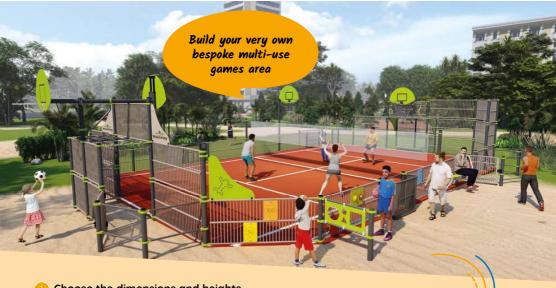

## MULTI USE GAMES AREAS

SPORT

Favoured by children and teens for practising all kinds of ball sports, Multisports areas are currently very popular. Football, basketball, handball, volleyball, hockey, badminton... now it's possible to play all these team sports in the same space.

- Choose the dimensions and heights
- > Length and width of the games area
- > 3 heights available: 1m, 2m and 3m
- > Square or angled corners
- Define the access points
- > Inclusive access at the goal ends
- Inclusive access on the sides
- Gates on the sides
- Anti-cycle chicane

- Choose your colours
- > Fence panels according to the RAL colour chart
- > Collars available in black and green
- 4 Define the surfacing and floor markings
- > Unfinished or painted asphalt
- > Artificial grass
- Markings: football, basketball, volleyball, handball, etc.

### 6 Add your sports & fitness accessories and options

| Ball stop<br>netting                                | Height-adjustable<br>side or rear<br>basketball hoop | Volley-ball /<br>tennis nets | Personalised<br>colour                             | Mini goal                    | Customisable<br>decorative panels<br>with prints (custom<br>printings or<br>engravings) | Cycle rack | Changing room<br>coat hanger |
|-----------------------------------------------------|------------------------------------------------------|------------------------------|----------------------------------------------------|------------------------------|-----------------------------------------------------------------------------------------|------------|------------------------------|
|                                                     |                                                      |                              | RAL                                                |                              | Vouvray                                                                                 |            | and a                        |
| Tennis /<br>football<br>skills<br>training<br>panel | Scoreboard                                           | Goal ball stop fencing       | Selfie support and sound amplifier for smartphones | Vertical<br>jump<br>activity | Shooting target                                                                         | Side seats | Seat canopy                  |