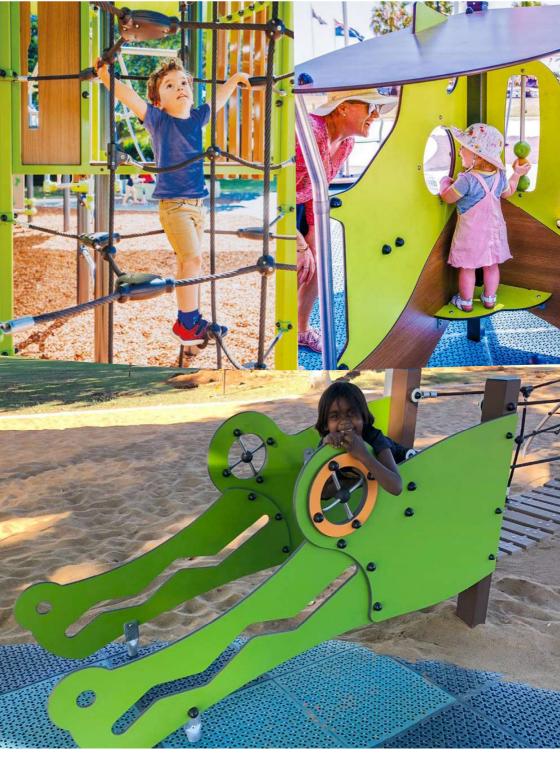

Request them from the website

OR from your sales representative

Consult our website for all our play themes

Multiplay equipment is designed to make children move without them even realising!

For young children: the variety of play elements and how they're incorporated into the structures are designed to challenge their motor skills. At the same time, they encourage their curiosity and sense of discovery. For older children: there's an opportunity to put themselves to the test - to slide, climb, turn and cross - to go a little faster and take a few risks.

Multiplay equipment is all about getting children to be active. But it also has an important role in nurturing fun, joyful interactions between children by creating a place for a group of children to play together.