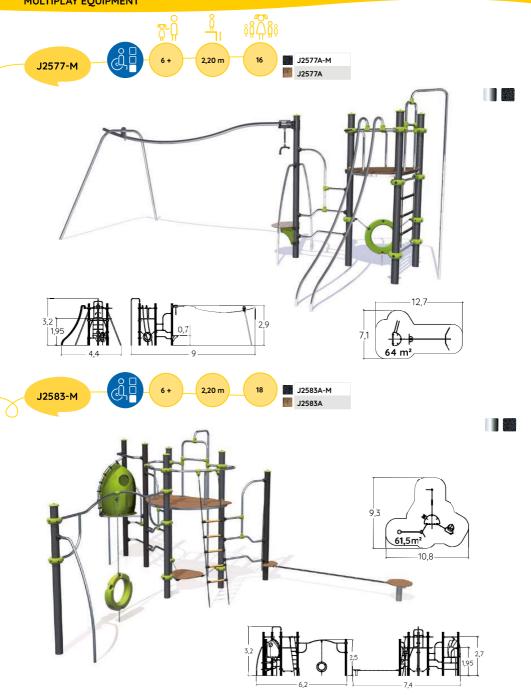

Request them from the website

OR from your sales representative

Consult our website for all our play themes

Multiplay equipment is designed to make children move without them even realising!

For young children: the variety of play elements and how they're incorporated into the structures are designed to challenge their motor skills. At the same time, they encourage their curiosity and sense of discovery. For older children: there's an opportunity to put themselves to the test - to slide, climb, turn and cross - to go a little faster and take a few risks.

Multiplay equipment is all about getting children to be active. But it also has an important role in nurturing fun, joyful interactions between children by creating a place for a group of children to play together.