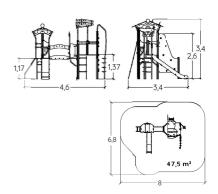

## **ADVENTURE** THEMED EQUIPMENT 2 + 1,17 m 12 J2636A-M J2636-M J2636B-M 3,04 1,17 0,97 1,30 m 11 J2633A-M J2633-M J2633B-M 3,04 1,17 0,97 32,5 m<sup>2</sup> 10 1 m J4051A J4051 J4051B 6,76 2,51 23,5 m<sup>2</sup> 0,55 3,26 \_ 1,33 \_ NEW J4031A 12 1 m J4031® J4031B 6,07-2,59 28,5 m<sup>2</sup>

## **ADVENTURE** THEMED EQUIPMENT J38551A 3 + 2,60 m J38551 J38551B 3,3 J38550A 3 + 2 m 15 J38550 J38550B 37 m² J38552A 22 2,60 m J38552 J38552B

Painted metal posts

Rotary moulded polyethylene

Compact composite panels