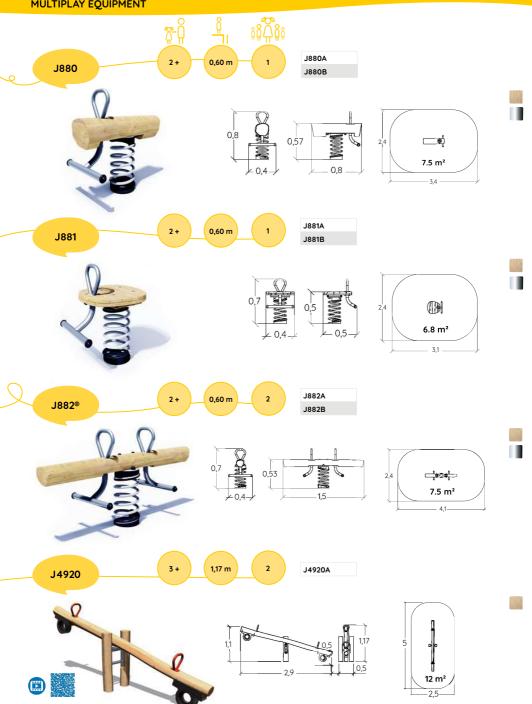

### MULTIPLAY EQUIPMENT

Diabolo is an essential component for any play area. With platforms ranging in height from 60cm to 177cm, and with many diverse play elements, the Diabolo range is suitable for children from 6 months to 12 years old.

The modular nature of this range allows for multiple combinations. These can be adapted to a specific age range, or used to encourage interaction between children with different capabilities due to age differences or ability.

The classic 'must-have' play features are included on each structural element. Varied and complex on more elaborate combinations, these features offer children more opportunities to discover, be challenged and have fun.

Diabolo is available in two colour palettes: "Zingy" (yellow, orange and green) and "Pastel and Wood" (lagoon blue, apple green and oak).