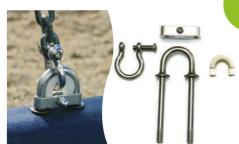

#### Our ropes

Our ropes are made of corrosion resistant galvanised steel wire cable strands covered with polyester. The multi-stranded wire cables remain flexible whilst resisting distortion, and withstand heavy loads.

The strong and durable polyester covering ensures user comfort and protection.

Our fixings are made of stainless steel to ensure excellent robustness of our assemblies and resistance to wear, corrosion and climatic variations.

All fixing components are protected by anti-vandal polyamide