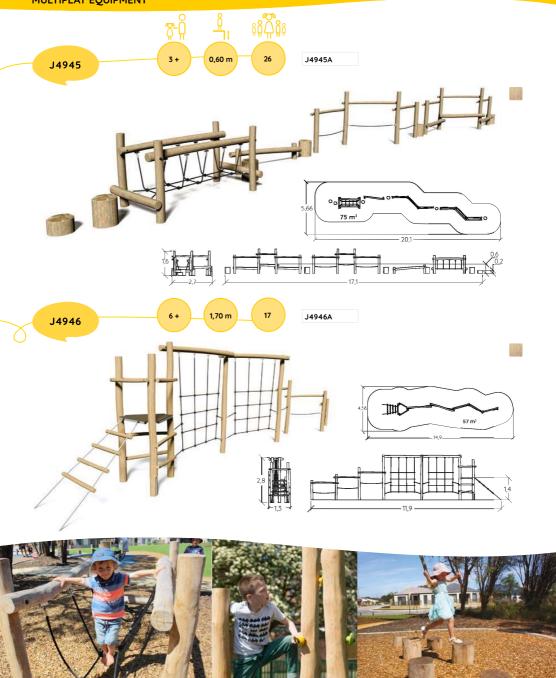

Request them from the website

OR from your sales representative

Consult our website for all our play themes

Multiplay equipment is designed to make children move without them even realising!

For young children: the variety of play elements and how they're incorporated into the structures are designed to challenge their motor skills. At the same time, they encourage their curiosity and sense of discovery. For older children: there's an opportunity to put themselves to the test - to slide, climb, turn and cross - to go a little faster and take a few risks.

Multiplay equipment is all about getting children to be active. But it also has an important role in nurturing fun, joyful interactions between children by creating a place for a group of children to play together.

### MULTIPLAY EQUIPMENT

Diabolo is an essential component for any play area. With platforms ranging in height from 60cm to 177cm, and with many diverse play elements, the Diabolo range is suitable for children from 6 months to 12 years old.

The modular nature of this range allows for multiple combinations. These can be adapted to a specific age range, or used to encourage interaction between children with different capabilities due to age differences or ability.

The classic 'must-have' play features are included on each structural element. Varied and complex on more elaborate combinations, these features offer children more opportunities to discover, be challenged and have fun.

Diabolo is available in two colour palettes: "Zingy" (yellow, orange and green) and "Pastel and Wood" (lagoon blue, apple green and oak).