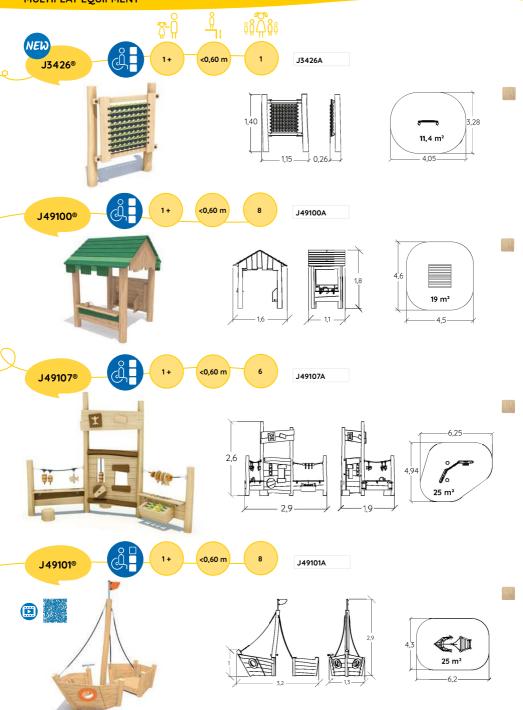

## Play activities for stimulating interaction between children, to include everybody

At Proludic, inclusion is one of the cornerstones of our philosophy, because we believe that all children should have access to the same play activities and equipment.

## What is an inclusive play area?

An inclusive play area is a space featuring an accessible layout and a range of play equipment so that children can express themselves, play together and progress at their own pace and to the best of their abilities.

Our inclusive play areas offer products that have been designed to accommodate various disabilities (motor, visual, hearing and intellectual impairments, autism, etc.) without ever creating any stigma in how they are used or perceived.

All types of disability are taken into account

## What are the key considerations when designing an inclusive play area?

- Improve access to equipment by the presence of a ramp, low floors and safe steps. Offer several easy-access entrances.
- Use colours, shapes, textures and sounds to stimulate the senses and promote development.
- Prioritise low-level activities either inside or outside the play equipment to encourage interaction.
- Provide a wide range of play equipment and activities to meet the needs of many types of ability.
- Provide simple activities with gradual progression in levels of difficulty to stimulate children and enable success.
- Provide equipment and spaces that allow children to withdraw for quiet periods.
- Create access paths and use appropriate ground markings to facilitate movement around the play area.