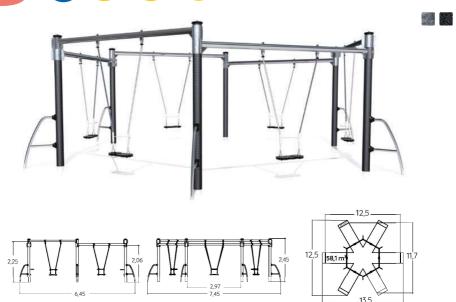

Stainless steel

Painted metal posts

There's nothing like the thrill of flying through the air on a swing! Enjoyed by children for generations, swings are a traditional play item and a key element in any playground.

The simple enjoyment of swinging remains the same - but there are some things that have changed! Swing equipment now includes: swinging while lying in a pod, a hexagon frame with swings for six, and a safe wraparound cradle swing for toddlers.

## SWINGS

# SWINGS TRADITIONAL PLAY EQUIPMENT

# SWINGS TRADITIONAL PLAY EQUIPMENT

192

J483 J483A J482A

Galvanised steel

Forever popular, slides are an integral element of a childs world.

For younger children, there are wide steps that provide a stable base for safe access, while older boys and girls climb up a ladder.