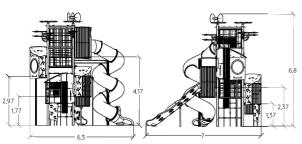

## KANOPÉ - THE TALL TOWERS

MULTIPLAY EQUIPMENT

These majestic, ethereal tall towers, as high as 8 metres, will make an impact in any environment.

Children can climb a rope staircase to reach asymmetric play houses perched high at the top of the towers - giving each child a commanding view and a special space above the action.

A large 'Kayak' spiral slide guarantees a thrilling ride all the way back down.

## KANOPÉ - THE TALL TOWERS

MULTIPLAY EQUIPMENT

J56104 5+ 2,87 m 44 J56104A

Painted metal posts

## KANOPÉ - THE TALL TOWERS

MULTIPLAY EQUIPMENT

J56103 5+ 2,37 m 54 J56103A

# KANOPÉ - A MODULAR RANGE MULTIPLAY EQUIPMENT J56102A J56102 J56105A J56105

Designed like a town, the play area provides a meeting point for children aged 2 to 12 years who want to test and develop their motor skills. This provides opportunities for children who are eager to find excitement, adventure and other children to talk to