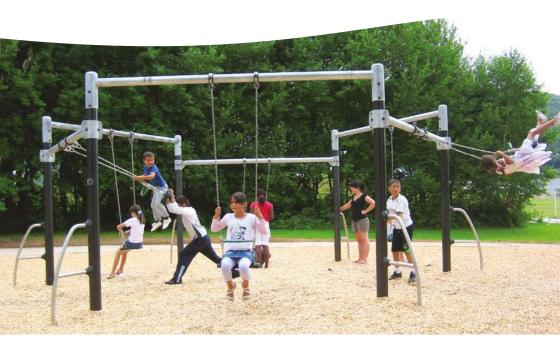

Stainless steel

Painted metal posts

There's nothing like the thrill of flying through the air on a swing! Enjoyed by children for generations, swings are a traditional play item and a key element in any playground.

The simple enjoyment of swinging remains the same - but there are some things that have changed! Swing equipment now includes: swinging while lying in a pod, a hexagon frame with swings for six, and a safe wraparound cradle swing for toddlers.

# SWINGS TRADITIONAL PLAY EQUIPMENT

# SWINGS TRADITIONAL PLAY EQUIPMENT

192

J483 J483A J482A

Galvanised steel

Forever popular, slides are an integral element of a childs world.

For younger children, there are wide steps that provide a stable base for safe access, while older boys and girls climb up a ladder.