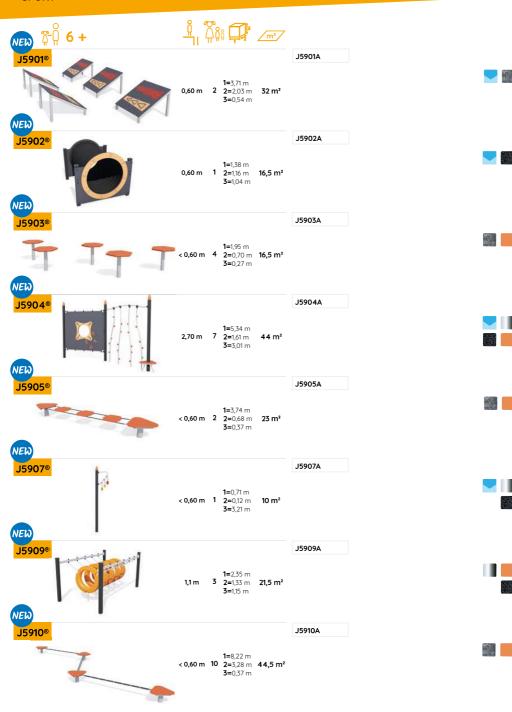

## M-sized Ninja Trail

- 6 components
- Design tailored to small spaces
- One-way or return circuit
- Difficulty level: 1
- Simple trail for children aged six years and above
- **J5914** Stopwatch module
- J5902 Tunnel
- J5903 Zig zag balancing posts
- 4 J5905 Wobbly walkway
- J5911 Winding tubes
- J5912 Exercise information panel

### From 8 years

L-sized Ninja Trail

- 7 components
- Difficulty level: 2 • Wide range of sports exercises, such as climbing, jumping, endurance, strength

and balance, ...

- 1 J5914 Stopwatch module
- 2 J5906 Sloping climbing panel
- J5903 Zig zag balancing posts
- 4 J5901 Spring boards
- J5907 Vertical jump activity
- J5908 Suspended arch
- J5915 Ramp

- 1 J5914 Stopwatch module
- 2 J5901 Spring boards
- J5902 Tunnel
- 4 J5903 Zig zag balancing posts
- 5 J5904 Climbing module
- 6 J5905 Wobbly walkway
- **J5908** Suspended arch

- 📵 **J5906** Sloping climbing panel
- J5907 Vertical jump activity
- 0 J5911 Winding tubes
- 1 J5912 Exercise information panel
- 12 J5910 Slackline
- 15915 Ramp