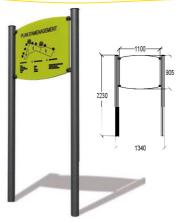

## IXO

# IXO MULTIPLAY EQUIPMENT

# IXO MULTIPLAY EQUIPMENT

Our themed play equipment fires up the imagination. Children can dream of being adventurers on boats, trains, rockets and fire engines. They can imagine lions and dinosaurs. They can create their own world around our playspace themes: Adventure, Metropolis, City, Aquatica and Medieval.