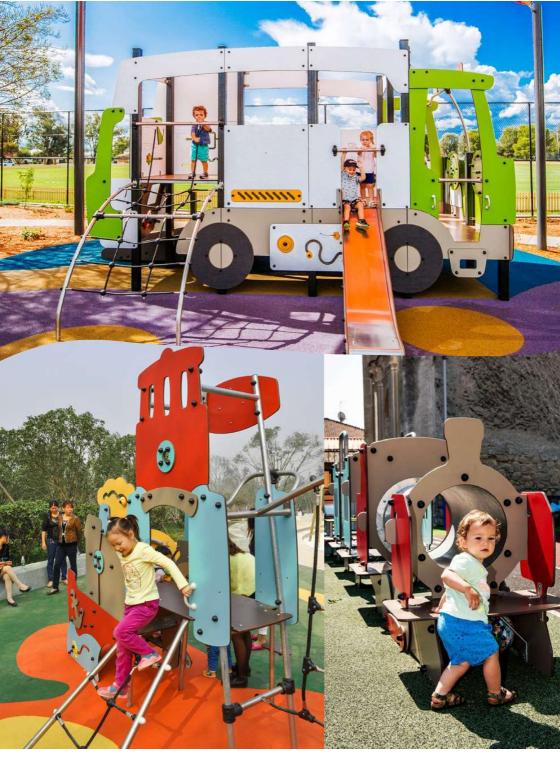

# IXO MULTIPLAY EQUIPMENT

Our themed play equipment fires up the imagination. Children can dream of being adventurers on boats, trains, rockets and fire engines. They can imagine lions and dinosaurs. They can create their own world around our playspace themes: Adventure, Metropolis, City, Aquatica and Medieval.

They can express themselves freely, stimulated by the many details and unique elements on every piece of equipment.

#### ADVENTURE THEMED EQUIPMENT

Our Adventure-themed equipment transports children into the leafy undergrowth of the jungle. Whether climbing aboard a jeep or carefully crossing the suspension bridge, young explorers can go in search of a secret temple and come face-to-face with wild animals along the way.

Each structure is equipped with a range of play elements that challenge and stimulate the senses.

The use of an orange, brown and green colour palette, emphasises the tropical forest theme.