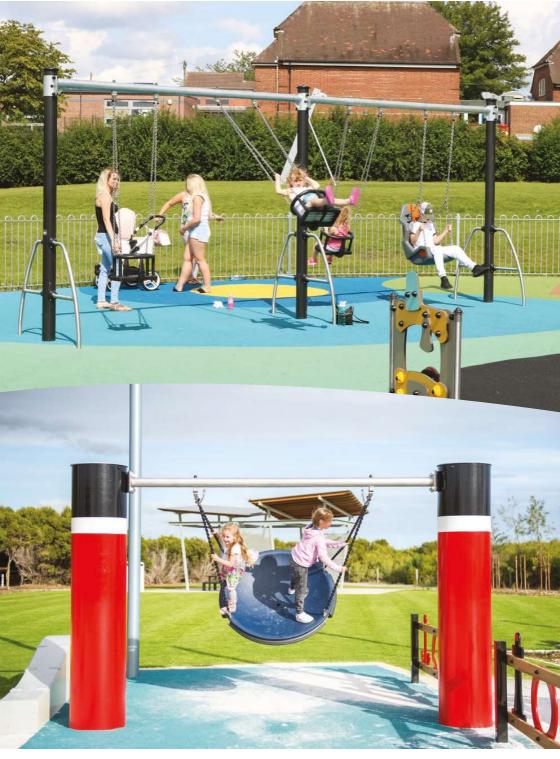

Stainless steel

Painted metal posts

There's nothing like the thrill of flying through the air on a swing! Enjoyed by children for generations, swings are a traditional play item and a key element in any playground.

The simple enjoyment of swinging remains the same - but there are some things that have changed! Swing equipment now includes: swinging while lying in a pod, a hexagon frame with swings for six, and a safe wraparound cradle swing for toddlers.

## SWINGS

# SWINGS TRADITIONAL PLAY EQUIPMENT

# SWINGS TRADITIONAL PLAY EQUIPMENT

192

J483 J483A J482A

Galvanised steel

Forever popular, slides are an integral element of a childs world.

For younger children, there are wide steps that provide a stable base for safe access, while older boys and girls climb up a ladder.