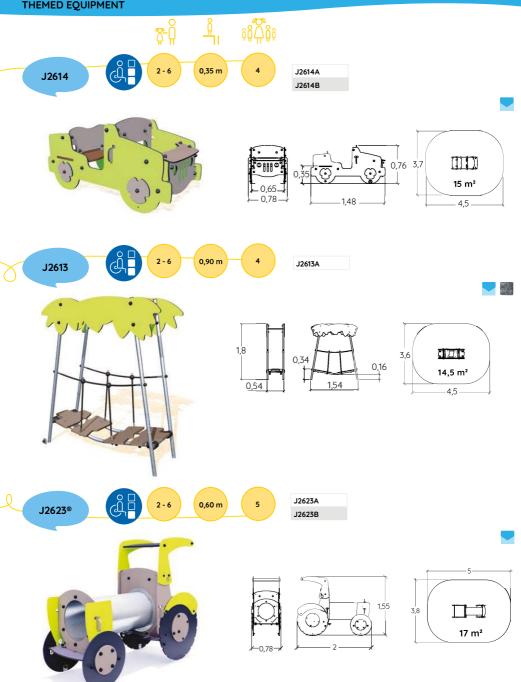

# IXO MULTIPLAY EQUIPMENT

Our themed play equipment fires up the imagination. Children can dream of being adventurers on boats, trains, rockets and fire engines. They can imagine lions and dinosaurs. They can create their own world around our playspace themes: Adventure, Metropolis, City, Aquatica and Medieval.

#### ADVENTURE THEMED EQUIPMENT

Our Adventure-themed equipment transports children into the leafy undergrowth of the jungle. Whether climbing aboard a jeep or carefully crossing the suspension bridge, young explorers can go in search of a secret temple and come face-to-face with wild animals along the way.

Each structure is equipped with a range of play elements that challenge and stimulate the senses.

The use of an orange, brown and green colour palette, emphasises the tropical forest theme.