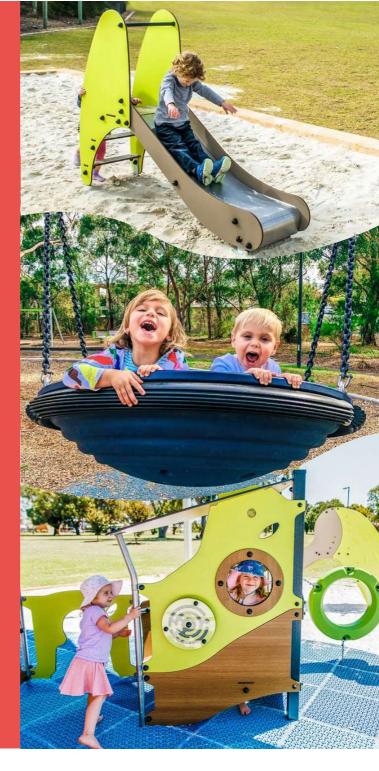

### MULTIPLAY EQUIPMENT

Diabolo is an essential component for any play area. With platforms ranging in height from 60cm to 177cm, and with many diverse play elements, the Diabolo range is suitable for children from 6 months to 12 years old.

The modular nature of this range allows for multiple combinations. These can be adapted to a specific age range, or used to encourage interaction between children with different capabilities due to age differences or ability.

The classic 'must-have' play features are included on each structural element. Varied and complex on more elaborate combinations, these features offer children more opportunities to discover, be challenged and have fun.

Diabolo is available in two colour palettes: "Zingy" (yellow, orange and green) and "Pastel and Wood" (lagoon blue, apple green and oak).