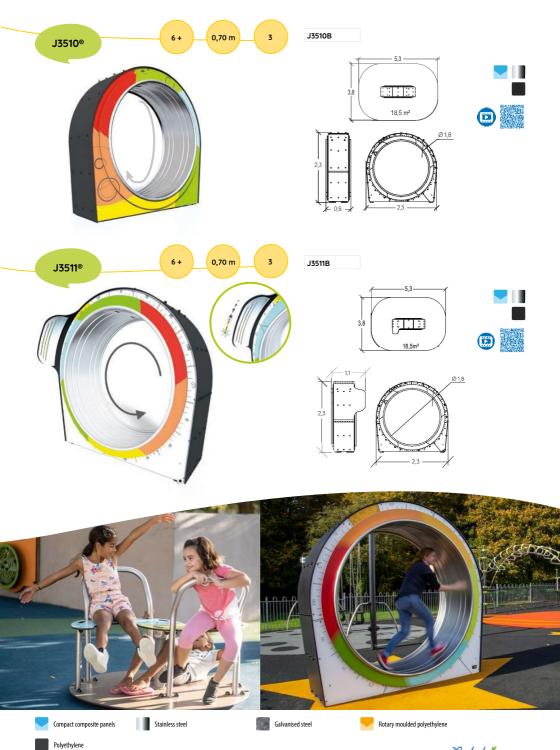

### ROTATING EQUIPMENT MOVING EQUIPMENT J3603A 0,50 m J3603 J3603B 5,57 J3501A 0,55 m J3501 J3501B Ø 5,4 0,42 23m² 1,70 m J2591A J2591

1,73

 $\oplus$ 

20m²

4,9

Cableways offer an essential, fun aspect to active play areas for pre-teens and teenagers. Not only will they enjoy the thrill of gliding through space, cableways are a great way to teach children of all ages to cooperate, take turns and share.

## CABLEWAYS MOVING EQUIPMENT