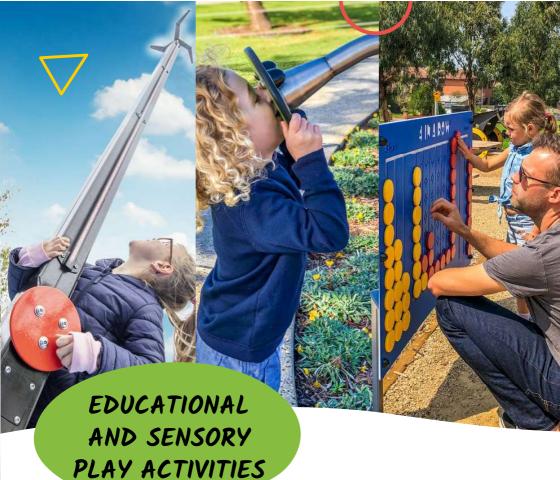

Proludic

Educational and sensory play stimulates children's minds, improve their cognitive capacities and encourages communication. It can even facilitate children to help each other solve problems and overcome challenges together.

Play panels develop concentration and observation through play. Playing with sand and water stimulates the senses, increases motor skills and inspires creativity in children of all ages. Musical play activities help to activate children's hearing. Interactive play activities arouse keen observation and a quick response.

All of these play elements help to socialise children through play.

## PLAY PANELS & AUDIO AND MUSICAL PLAY

**EDUCATIONAL AND SENSORY PLAY ACTIVITIES** 

Understanding play activity instructions on the panels help develop their observation and analysis skills. Performing the activities demands concentration and thought. It helps develop hand-eye coordination and strengthens their ability to plan.

Musical play activities stimulate their auditory perception and helps develop creativity and encourage interaction with other children.