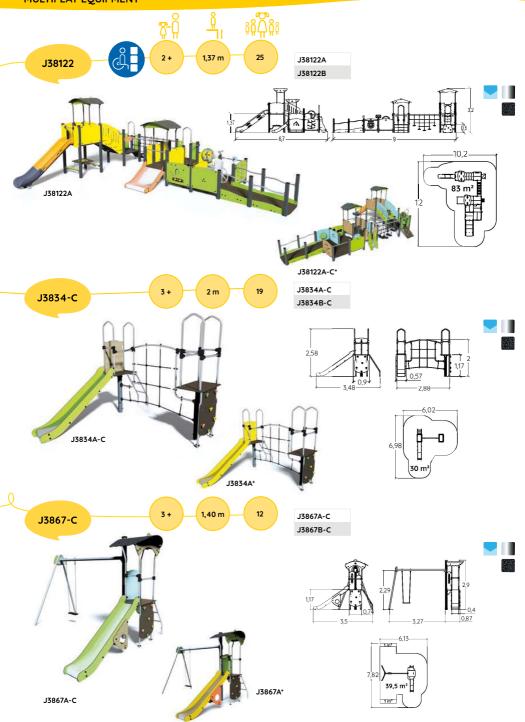

### MULTIPLAY EQUIPMENT

Diabolo is an essential component for any play area. With platforms ranging in height from 60cm to 177cm, and with many diverse play elements, the Diabolo range is suitable for children from 6 months to 12 years old.

The modular nature of this range allows for multiple combinations. These can be adapted to a specific age range, or used to encourage interaction between children with different capabilities due to age differences or ability.

The classic 'must-have' play features are included on each structural element. Varied and complex on more elaborate combinations, these features offer children more opportunities to discover, be challenged and have fun.

Diabolo is available in two colour palettes: "Zingy" (yellow, orange and green) and "Pastel and Wood" (lagoon blue, apple green and oak).