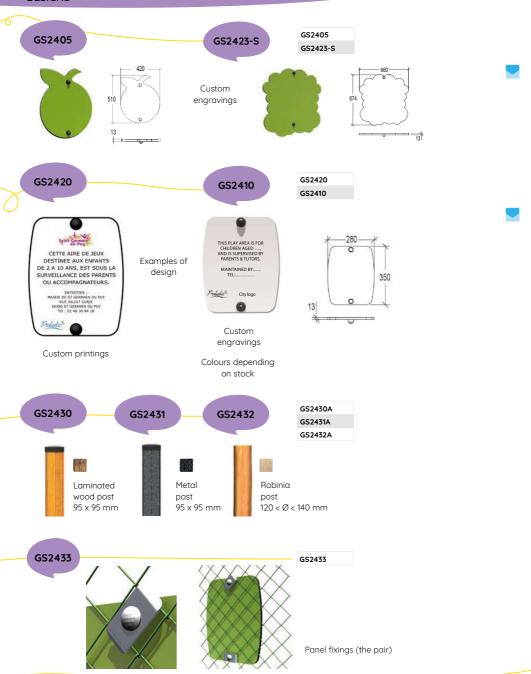

### SIGNAGE

DESIGNS

Other example on 1100x905mm panel (available on quotation)

GS2440

GS2440

Custom printings

Aluminum composite panels (Dibond)

Our compact composite panels are 13mm thick, and they are made up of softwood fibre (70%) and phenolic binder (30%). They show high levels of dimensional stability over long periods.