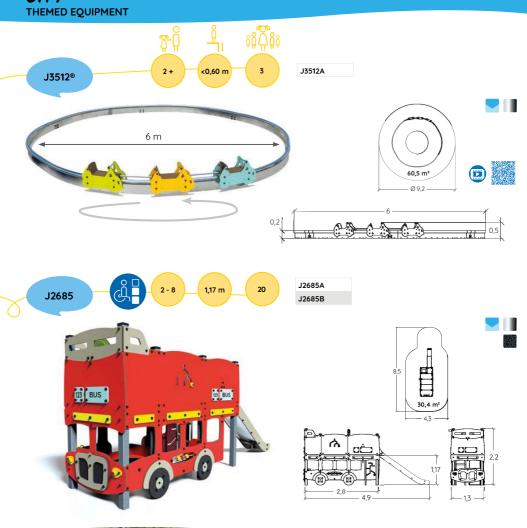

# CITY

J2691 2-6 <0,60 m 22 J2691A J2691B

PROLUDIC.COM 6 ® © ©

125

# CITY

1,37 m 20 J2684A J2684

J4039

15

J4039A

Find out more about the other 10 « City » products on our website.

Painted metal posts