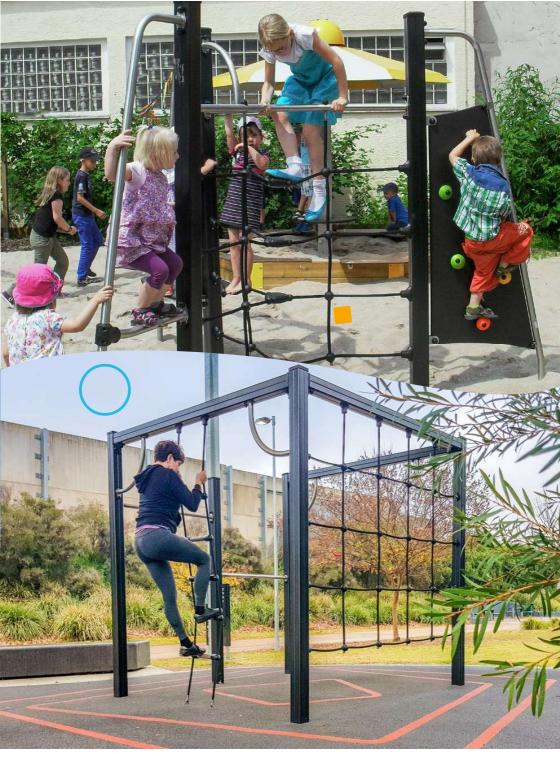

# **CLIMBING STRUCTURES**CLIMBING & BALANCING EQUIPMENT

Climbing structures enable children and teens to test out their balance and agility and demonstrate coordination of movement.

Nets, climbing walls, ladders, horizontal bars, a 4m high pole... the equipment is varied and presents different levels of difficulty, sometimes technical, but has something appropriate for all children from ages 2 and above.

## CLIMBING STRUCTURES

**CLIMBING & BALANCING EQUIPMENT** 