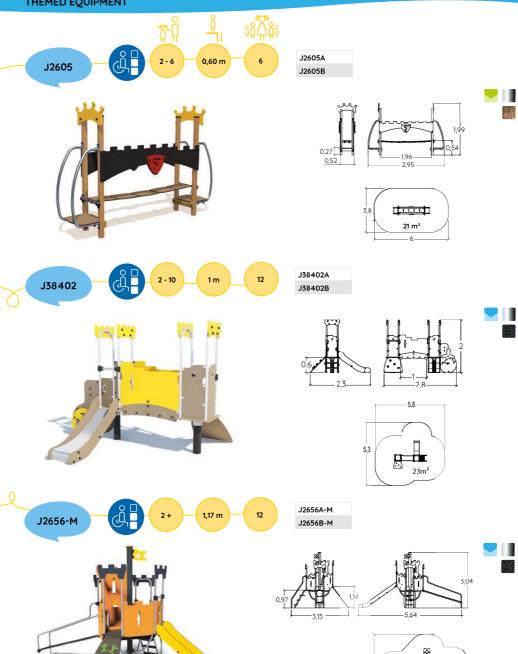

#### MEDIEVAL THEMED EQUIPMENT

The Medieval theme transports children to a world of knights and chivalry.

Symbols from this period such as turrets, shields and bridges adorn the play equipment. When combined with children's imagination the equipment becomes the starting point for a host of fun adventures. The numerous play panels add to the theme and test children's problem-solving skills.

#### MEDIEVAL THEMED EQUIPMENT

**37 m²** - 9,2

#### MEDIEVAL THEMED EQUIPMENT

Find out more about the other 11 « Medieval» products on our website.

Stainless steel

Painted metal posts

Stainless steel

Popular with younger and older children alike, moving play equipment provides a key focus of activity, offering a wide variety of sensations: swinging and balancing, rocking and gliding, moving through space, fast and slow.