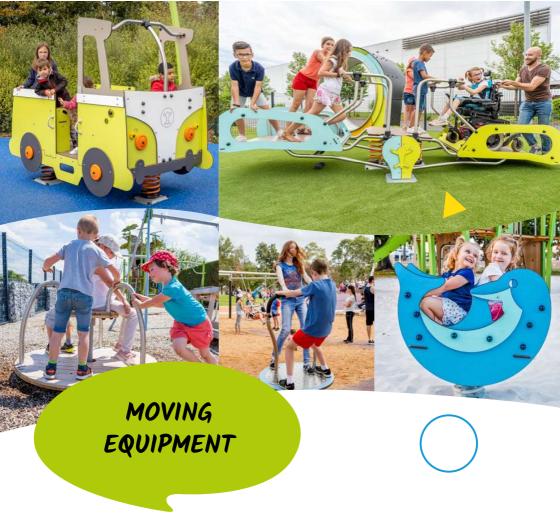

#### MEDIEVAL THEMED EQUIPMENT

Find out more about the other 11 « Medieval» products on our website.

Stainless steel

Painted metal posts

Stainless steel

Popular with younger and older children alike, moving play equipment provides a key focus of activity, offering a wide variety of sensations: swinging and balancing, rocking and gliding, moving through space, fast and slow.

Children will love the dynamic experience of our cableways, spring motion and rotating equipment.

Springers are an essential element of play spaces for young children. They enhance a toddler's sense of balance and help them coordinate their movements, while giving older children great fun as they swing wildly.

Springers are equipped with suitably-sized footrests and handles, so they're ergonomically designed for maximum user comfort and safety. Their playful and colourful shapes are based on familiar themes, designed to stimulate a child's imagination.