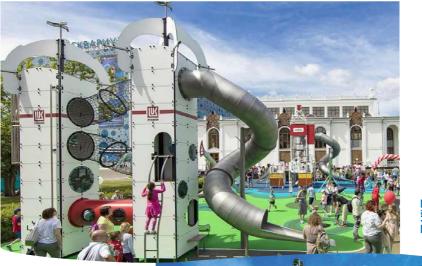

### Vestertory Square

Kolding - Denmark

This impressive structure, designed in Robinia wood, (with an inner metal framework), represents an origami in the shape of a cloud.

It adds an architectural, poetic and refined touch to this square, located in the heart of a city where nature is omnipresent.