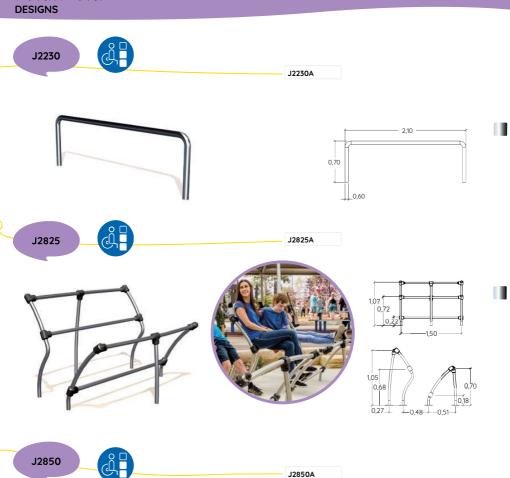

s, users and accompanying adults, and successful design is achieved through harmony between play equipment, furniture and environment.

Designing a play area, therefore, involves much more thought than just play aspects. Allowing children, the freedom to play in a clean, hazard-free location protected from paths and roads is paramount. However, providing parents, carers and users the ability to rest, have a snack and chat also contribute to a successful leisure space.

Classic or contemporary in design, we have furniture suitable for every project setting, which will blend into any environment seamlessly. Our signs are practical, aesthetic and fun, providing information for play area users. Text can vary depending on where the signs are installed.

## FURNITURE

DESIGNS





## FURNITURE









289

### SIGNAGE

DESIGNS









Other example on 1100x905mm panel (available on quotation)

GS2440

GS2440



Custom printings



Aluminum composite panels (Dibond)











Our compact composite panels are 13mm thick, and they are made up of softwood fibre (70%) and phenolic binder (30%). They show high levels of dimensional stability over long periods.

The material is unaffected by exposure to major temperature variations, guaranteeing the durability and solidity of the assembled elements. It is a versatile material that is not affected by contact with damp or abrasion.

The coloured surfaces are obtained using pigmented resins that provide **good levels of resistance to ultraviolet radiation and aggressive cleaning products**.



A range of colours has been specially devel