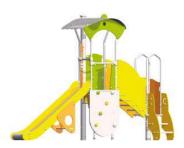

### MULTIPLAY EQUIPMENT

Diabolo is an essential component for any play area. With platforms ranging in height from 60cm to 177cm, and with many diverse play elements, the Diabolo range is suitable for children from 6 months to 12 years old.

Diabolo is available in two colour palettes: "Zingy" (yellow, orange and green) and "Pastel and Wood" (lagoon blue, apple green and oak).