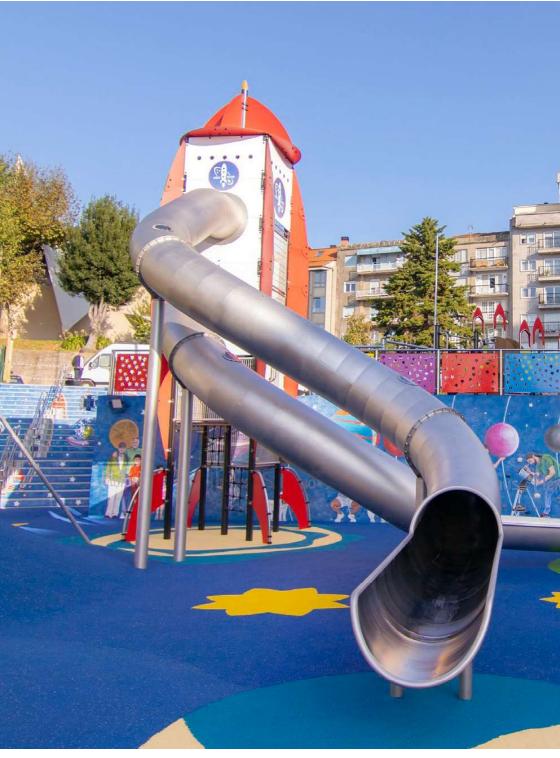

#### THEMED EQUIPMENT

To set sail across the stormy seas and shipwreck on a desert island. To drop anchor and go fishing with friends.

Children can create any number of adventures around our water-themed playgrounds. Each structure in the Aquatica range is equipped with numerous play elements designed to develop motor and fine motor skills, and stimulate the imagination.

135

Painted metal posts

Compact composite panels

Stainless steel