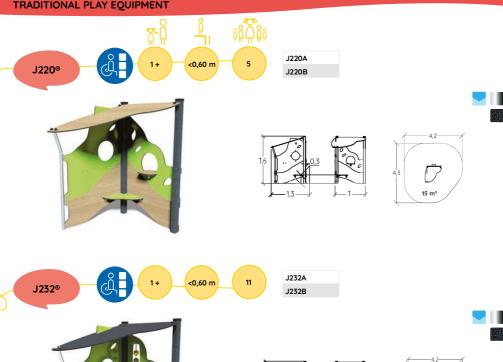

### TRADITIONAL PLAY EQUIPMENT

The playhouses provide wonderful places for young children to play or socialise.

Their shapes, style and cleverly designed accessories take young children into an imaginary world where they can pretend be shop keepers, teachers or chefs...

### **PLAYHOUSES**

J288

0,35 m

J288A J288B

Compact composite panels

Galvanised steel

Painted metal posts

179

## **PLAYHOUSES**

#### TRADITIONAL PLAY EQUIPMENT

Find out more about the other 14 « Playhouses » products on our website.

J234A 18 <0,60 m J234® J234B

J225®

<0,60 m

35

J225A J225B

Connectable playhouses with the Diabolo Baby range p.20 to 25.