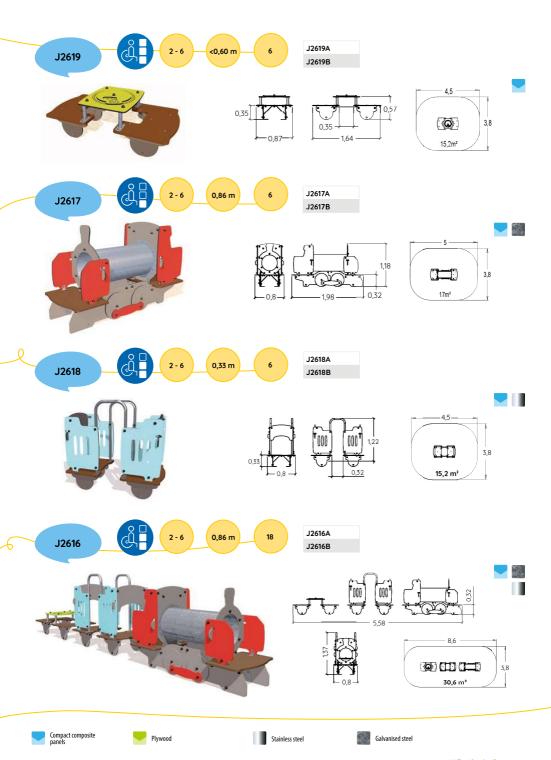

#### MEDIEVAL THEMED EQUIPMENT

Find out more about the other 11 « Medieval» products on our website.

Stainless steel

Painted metal posts

Stainless steel

Popular with younger and older children alike, moving play equipment provides a key focus of activity, offering a wide variety of sensations: swinging and balancing, rocking and gliding, moving through space, fast and slow.

### **SPRINGERS** MOVING EQUIPMENT $\hat{\mathbf{a}}\hat{\mathbf{A}}\hat{\mathbf{A}}\hat{\mathbf{A}}\hat{\mathbf{a}}\hat{\mathbf{a}}$ J839A 0,60 m J839 J839B 0,57 0,47 a Grand 9,5m² J846A 2+ 0,60 m 3 J846 J846B 3,3 0,75 **\*** 3,5 0,43 0,97 J853A 0,75 m 2 + J853 J853B 10 m² J826A 2+ 0,60 m J826 J826B