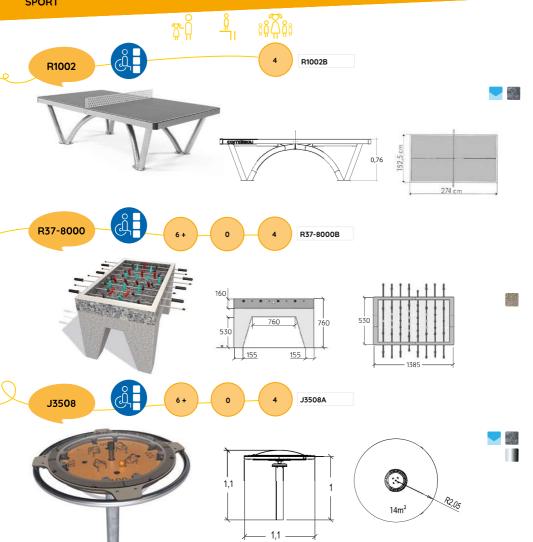

### CARDIO-TRAINING AREA

#### Trim trails

Equipment allowing sports enthusiasts and walkers alike to stay in shape. All users can exercise at their own pace and in line with their abilities.

Page: 278

Dynamic structures

Dynamic structures are designed around extreme sports for thrillseeking teens.

Pages: 165-168-169

### Ropes circuit

Structures designed to develop children's motor skills by requiring them to sequence their movements and positions.

Page: 208

#### **Trampolines**

Page: 84

Trampolines are the ultimate in fun! They can help children develop their sense of balance, stamina and coordination in space.

A range for thrill-seeking juniors and teenagers who

are keen to try out their motor skills while satisfying

their thirst for adventure and interaction.

Page: 210

#### RECREATIONAL SPORT AREA

A sports & fitness obstacle course where an

to develop strength, endurance, agility and

infinite combination of equipment can be used

### Ninja trail Multi-use games areas

Structures offering a wide range of ball sports.
Areas where teens can socialise and have fun.

RELAXATION AND SUPERVISION AREA

Tables, benches and bins

Page: 286

## Vitality stations and Urbanix equipment

Outdoor fitness equipment for working different muscle groups and building stamina; suitable for all ages (height of 1.40 m and over).

Pages: 270/277

#### Street Workout

An activity representing a cross between weightlifting and gymnastics, and suitable for users of all ages. For inclusive, mixed-gender and multi-generational sports areas.

Page: 264

**SPORT** 