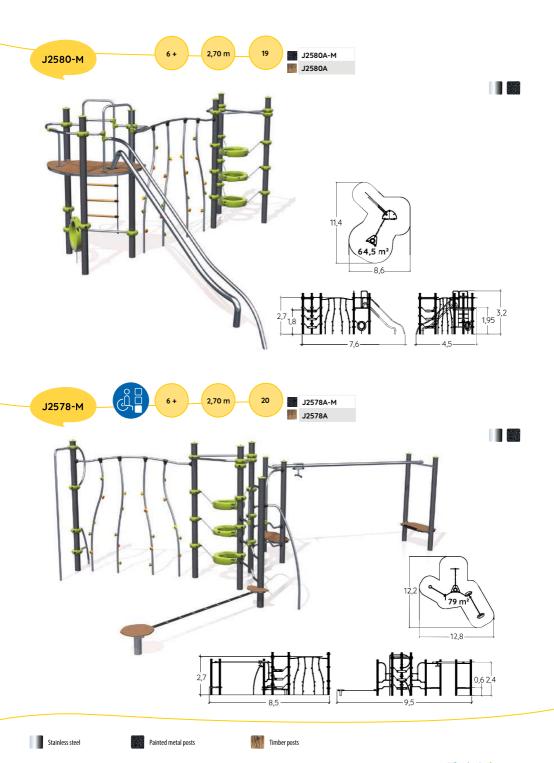

### MULTIPLAY EQUIPMENT

Diabolo is an essential component for any play area. With platforms ranging in height from 60cm to 177cm, and with many diverse play elements, the Diabolo range is suitable for children from 6 months to 12 years old.

The modular nature of this range allows for multiple combinations. These can be adapted to a specific age range, or used to encourage interaction between children with different capabilities due to age differences or ability.

The classic 'must-have' play features are included on each structural element. Varied and complex on more elaborate combinations, these features offer children more opportunities to discover, be challenged and have fun.

Diabolo is available in two colour palettes: "Zingy" (yellow, orange and green) and "Pastel and Wood" (lagoon blue, apple green and oak).