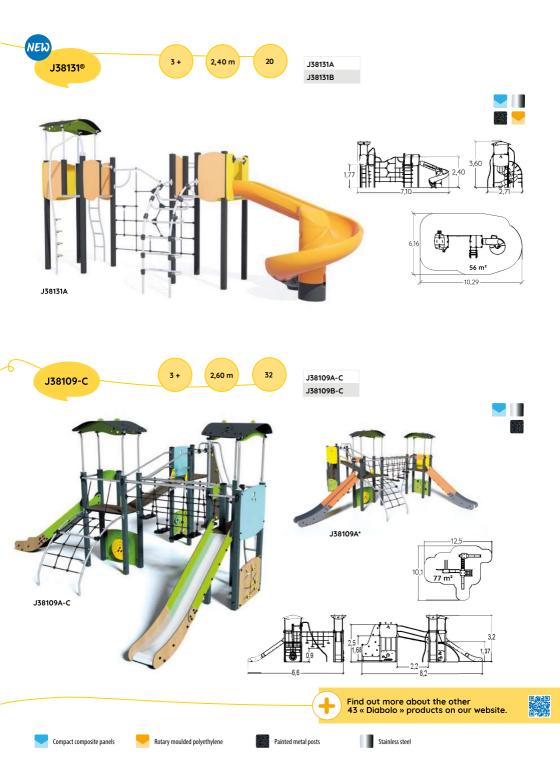

### MULTIPLAY EQUIPMENT

Diabolo is an essential component for any play area. With platforms ranging in height from 60cm to 177cm, and with many diverse play elements, the Diabolo range is suitable for children from 6 months to 12 years old.

The modular nature of this range allows for multiple combinations. These can be adapted to a specific age range, or used to encourage interaction between children with different capabilities due to age differences or ability.

The classic 'must-have' play features are included on each structural element. Varied and complex on more elaborate combinations, these features offer children more opportunities to discover, be challenged and have fun.

Diabolo is available in two colour palettes: "Zingy" (yellow, orange and green) and "Pastel and Wood" (lagoon blue, apple green and oak).