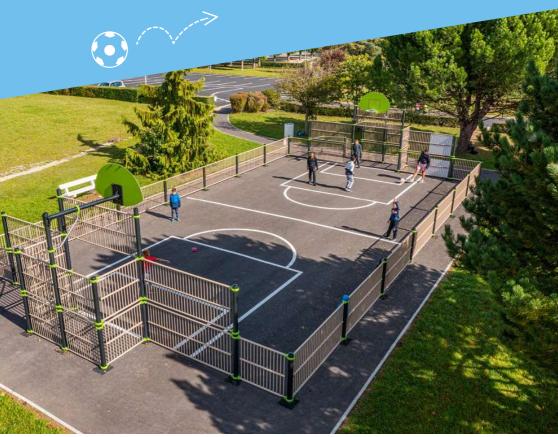

## MULTI USE GAMES AREAS

SPORT

Favoured by children and teens for practising all kinds of ball sports, Multisports areas are currently very popular. Football, basketball, handball, volleyball, hockey, badminton... now it's possible to play all these team sports in the same space.