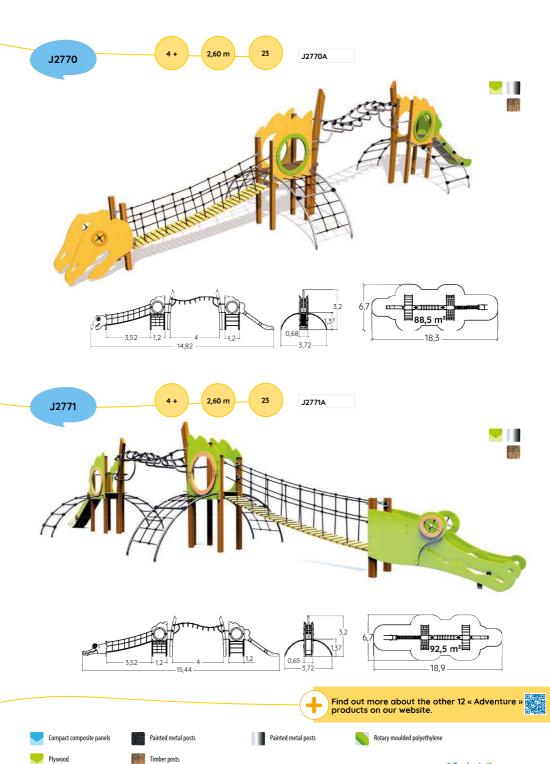

## **ADVENTURE** THEMED EQUIPMENT J38551A 3 + 2,60 m J38551 J38551B 3,3 J38550A 3 + 2 m 15 J38550 J38550B 37 m² J38552A 22 2,60 m J38552 J38552B

Painted metal posts

Rotary moulded polyethylene

Compact composite panels