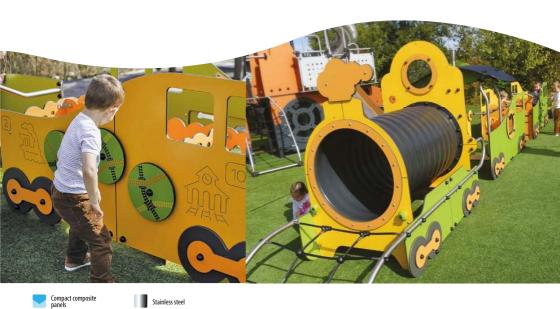

#### **METROPOLIS** THEMED EQUIPMENT

Find out more about the other 13 « Metropolis » products on our website.

The City theme takes children on a journey to an imaginary urban environment where they take on the role of a fireman, ambulance driver, postman, train driver, or even a passenger on an open-top bus.