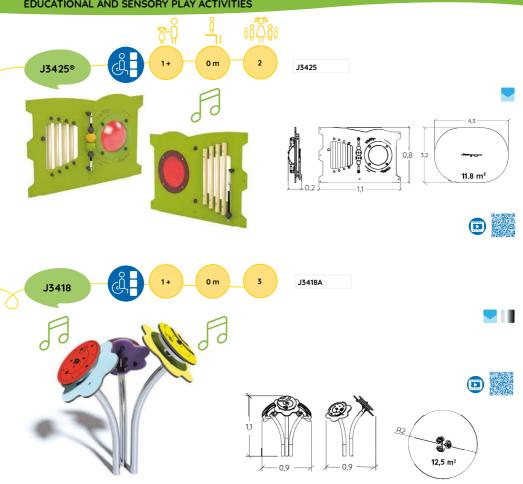

## PLAY PANELS & AUDIO AND MUSICAL PLAY

**EDUCATIONAL AND SENSORY PLAY ACTIVITIES** 

Understanding play activity instructions on the panels help develop their observation and analysis skills. Performing the activities demands concentration and thought. It helps develop hand-eye coordination and strengthens their ability to plan.

Musical play activities stimulate their auditory perception and helps develop creativity and encourage interaction with other children.