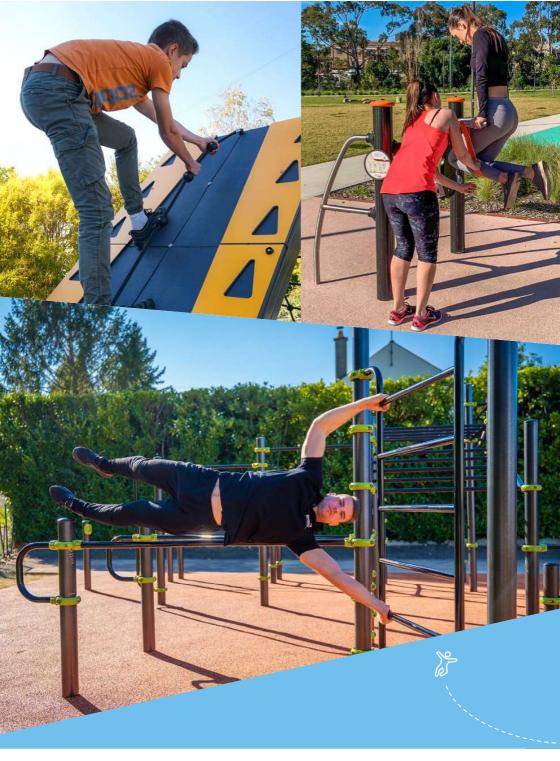

#### Street Workout

An activity representing a cross between weightlifting and gymnastics, and suitable for users of all ages. For inclusive, mixed-gender and multi-generational sports areas.

Page: 264

**SPORT** 

# «Designed by experts... ... designed for everyone »

The design for this range draws its inspiration from the partnership between Proludic and the World Street Workout and Calisthenics Federation.

By working alongside a best-in-class partner and harnessing the expertise of top-level athletes, Proludic has designed an array of high-performance equipment that is clearly geared towards the needs of all amateur and professional users.

The structures available as standard have been specifically engineered to address the challenges facing today's society by creating a Street Workout zone for a mixed-gender, multigenerational and inclusive target group.

You can also build your own bespoke structure using the 23 exercise modules available.

Get in touch to design your personalised structure!

"One of the main objectives of the WSWCF is the creation of new street workout training facilities of the highest standard worldwide. Facilities that are inclusive and suitable for people of all ages, genders and abilities.

#### Technical aspects

The dimensions and diameters of the Street Workout range comply with WSWCF recommendations. Equipment is certified for use in official competitions.

Hanging bars feature variable spacings, so that exercises can be tailored to each user's composition (women, men, children or teenagers).

Comfortable bars offering a secure grip are vitally important for Street Workouts. Proludic uses an epoxy coating to guarantee adherence and safety during use.

Modules specifically designed for individuals with reduced mobility can be used to create inclusive Street Workout areas.

The 23 exercise modules offer an infinite number of combinations.

Combine your modules to match the needs of your users, whether multigenerational, inclusive, mixed-gender or professional. Modules can also be associated with multi-use games areas to create consistent and enhanced multi-activity areas.